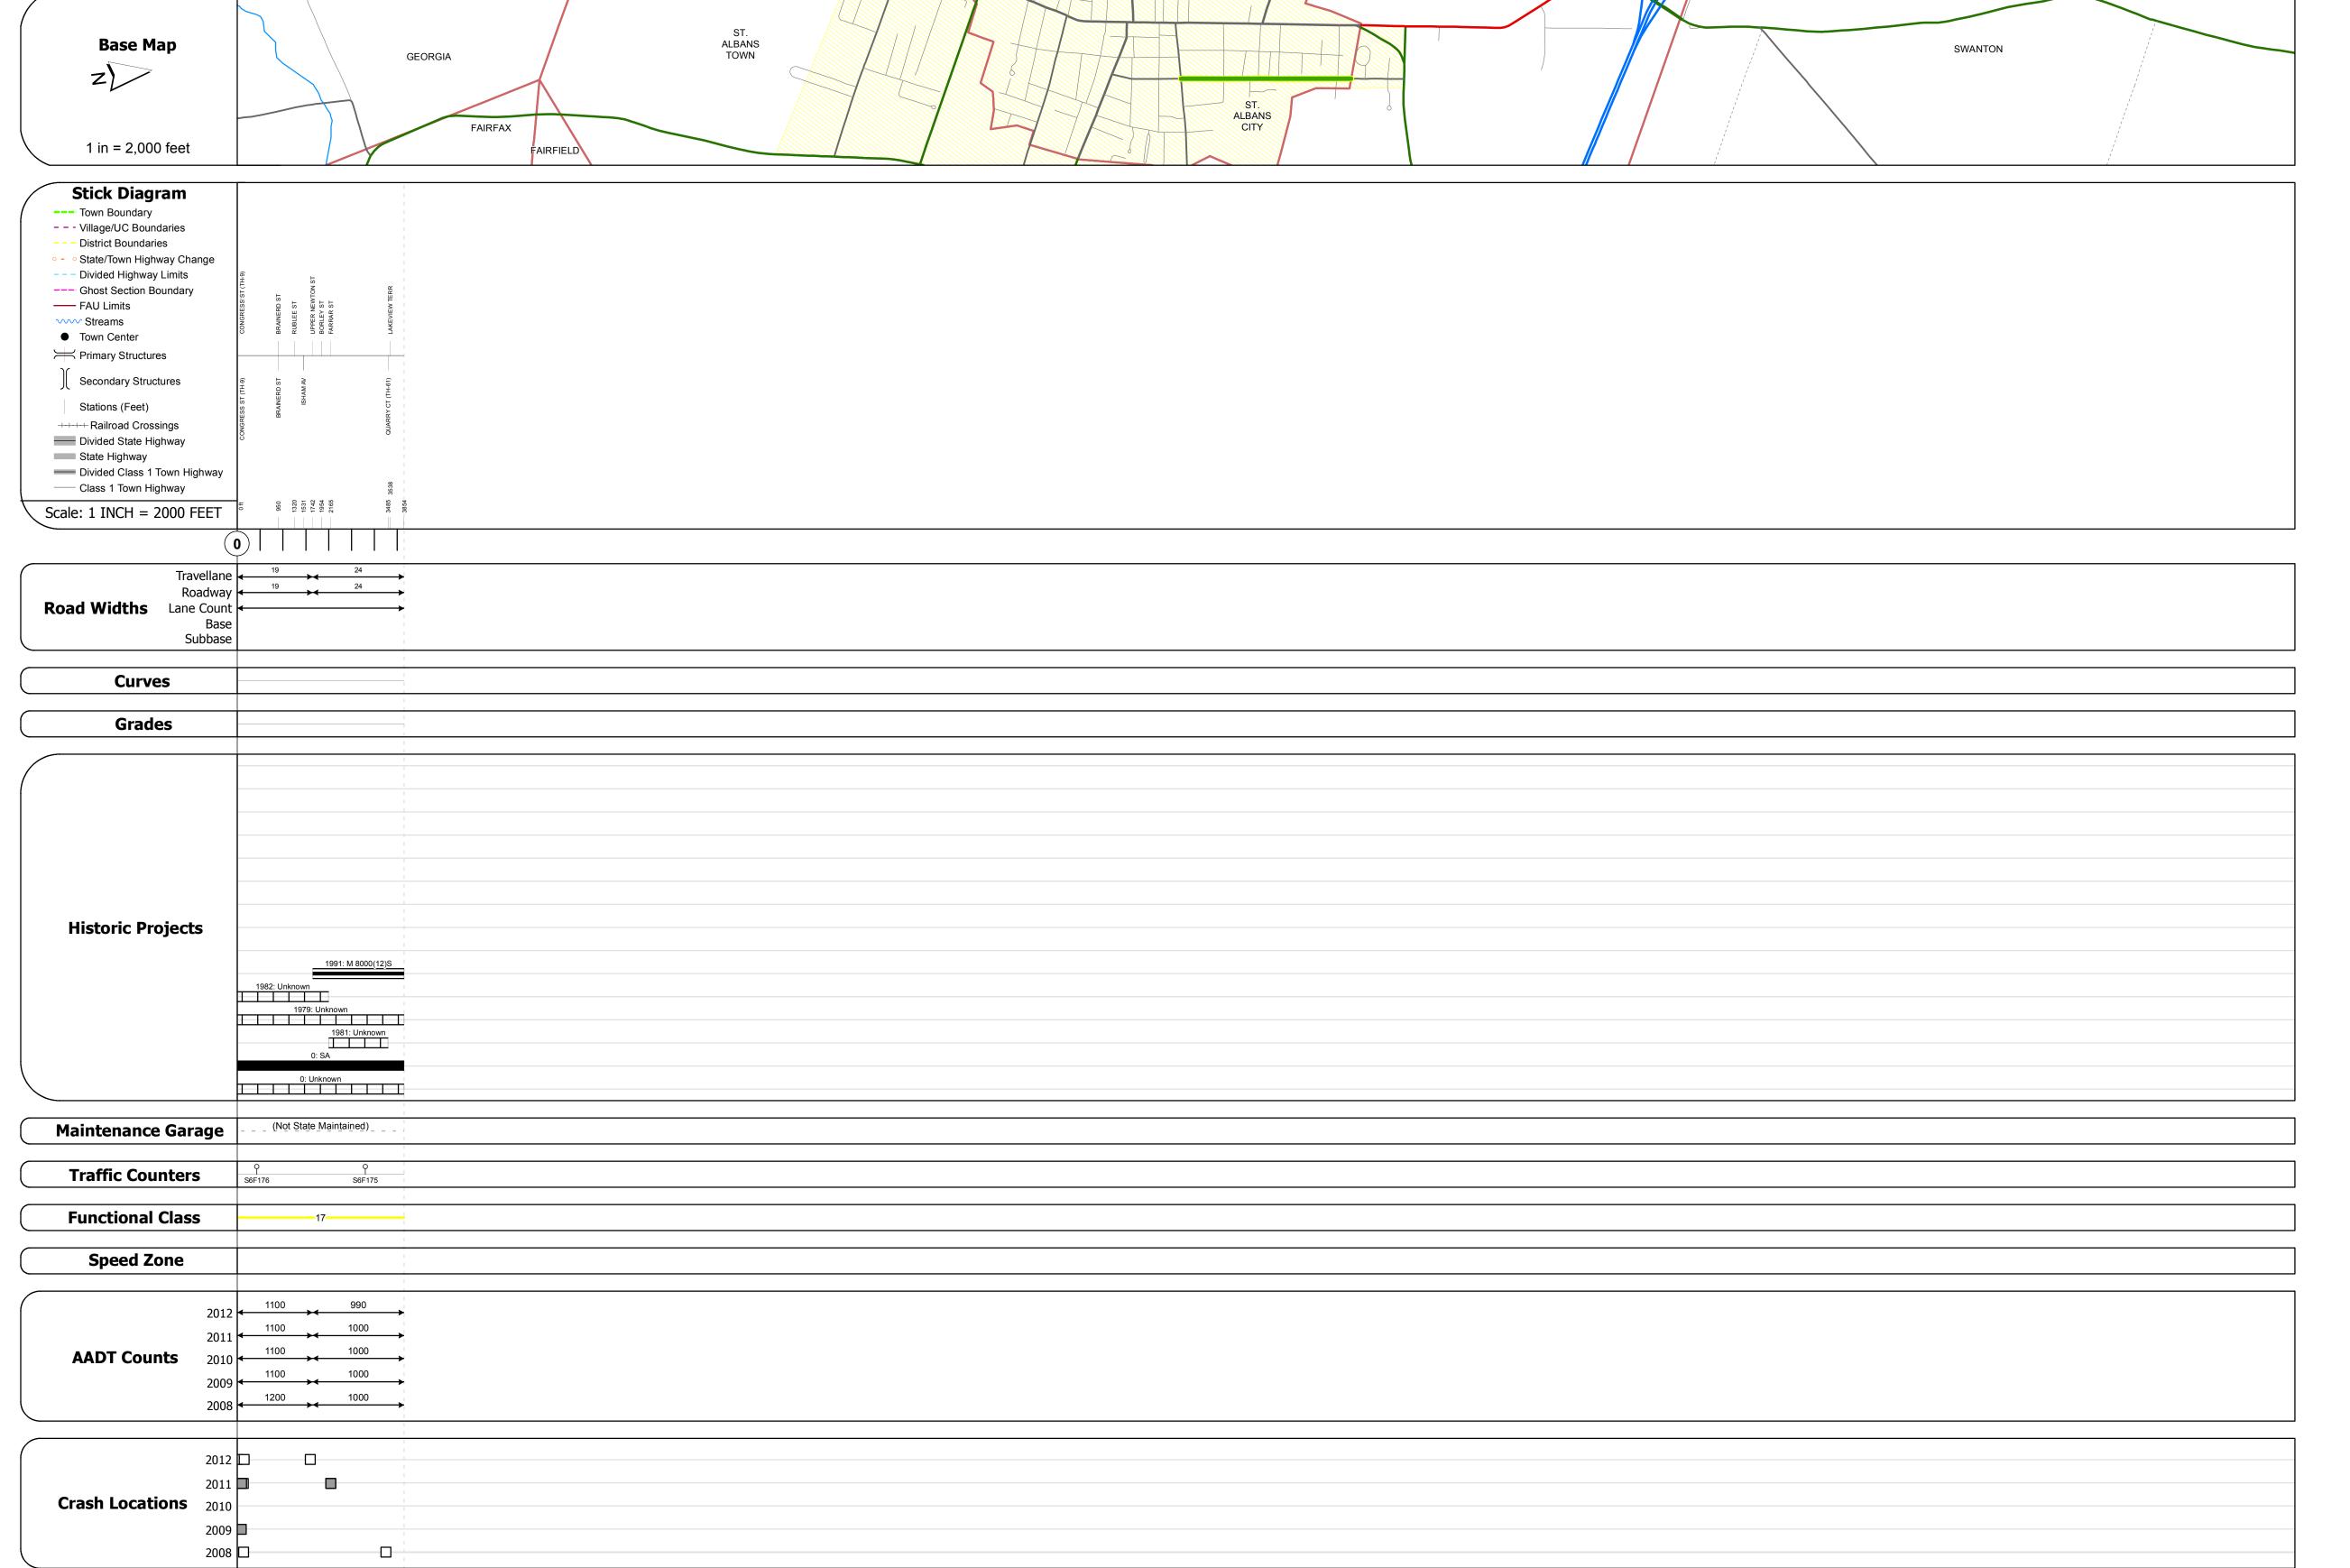

## **Route Log Progress Chart**

**DRAFT** Please Note: Errors and Omissions May Exist. Contact the VTrans Mapping Unit with questions or concerns.

**DISTRICT TOWN ROUTE** ST. ALBANS CITY Min-8014

**DESCRIPTION BLOCK** 

| Curves   | Road Widths      | AADT                                                 | Mileage by Functional Class By Sheet |        | Mileage by Town By Sheet    |                        |          |                 |                     |                             |
|----------|------------------|------------------------------------------------------|--------------------------------------|--------|-----------------------------|------------------------|----------|-----------------|---------------------|-----------------------------|
|          | <b>←</b> (ft)    | (count)                                              |                                      | 0.730  | ST. ALBANS CITY - S80140612 | 0.73 of 0.73           | DISTRICT | TOWN            | Date: 05/22/14      | ROUTE                       |
| Grades   | Traffic Counters | Crash Locations                                      |                                      |        |                             |                        |          |                 | 4 64                | Min-8014                    |
| grade up | (counter ID)     | Fatal Property Damage Only Injury Unknown Crash Type |                                      |        |                             |                        | 8        | ST. ALBANS CITY | 1 of 1 TWN mileage: | ETE mileage:<br>0.0 to 0.73 |
|          |                  |                                                      | Total Mileage: 0.73                  | '30 mi |                             | Total Mileage: 0.73 mi |          |                 | 0.0 to 0.73         |                             |