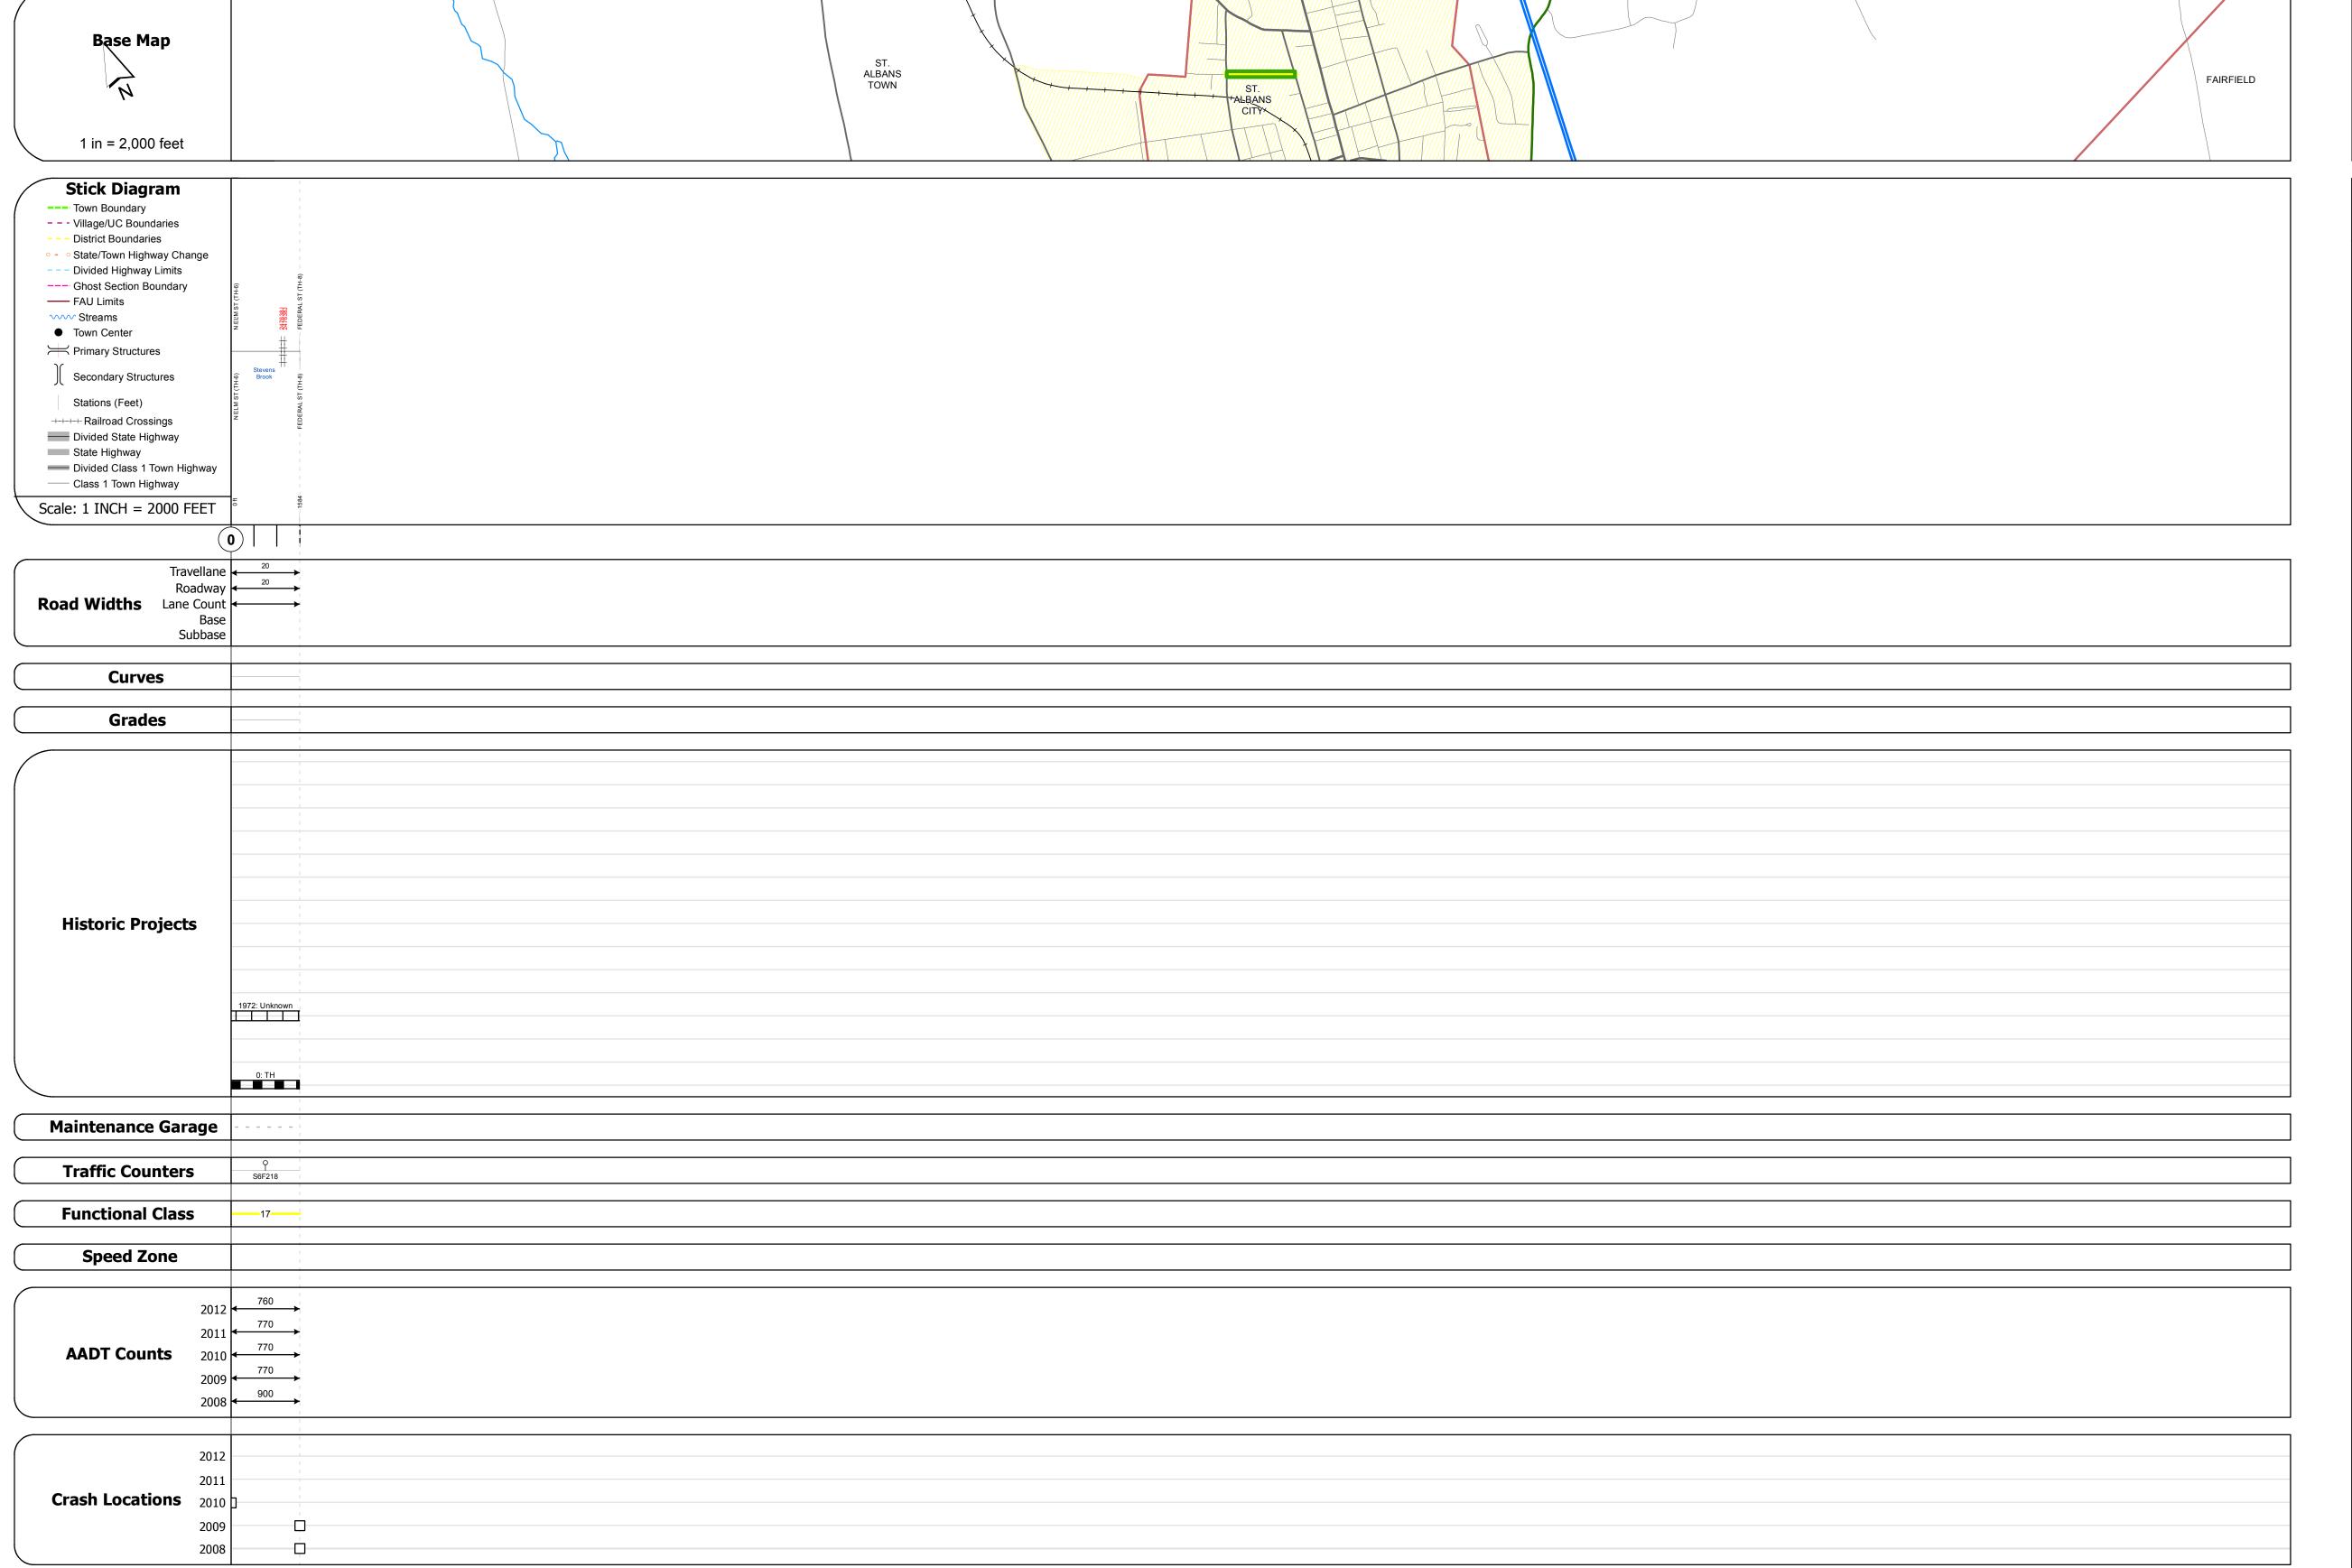

## **Route Log Progress Chart**

Please Note: Errors and Omissions May Exist.
Contact the VTrans Mapping Unit with questions or concerns.

**DRAFT** 

DISTRICT TOWN ROUTE

8 ST. ALBANS CITY Min-8002

**DESCRIPTION BLOCK** 

| Historic Projects                                     | Functional Class                                                                                                                                                                                                                                                                                                                                                                                                                                                                                                                                                                                                                                                                                                                                                                                                                                                                                                                                                                                                                                                                                                                                                                                                                                                                                                                                                                                                                                                                                                                                                                                                                                                                                                                                                                                                                                                                                                                                                                                                                                                                                                              | Curves            | Road Widths      | AADT                          | Mileage by Functional Class By Sheet | Mileage by Town By Sheet           |                       |          |                  |                            |              |
|-------------------------------------------------------|-------------------------------------------------------------------------------------------------------------------------------------------------------------------------------------------------------------------------------------------------------------------------------------------------------------------------------------------------------------------------------------------------------------------------------------------------------------------------------------------------------------------------------------------------------------------------------------------------------------------------------------------------------------------------------------------------------------------------------------------------------------------------------------------------------------------------------------------------------------------------------------------------------------------------------------------------------------------------------------------------------------------------------------------------------------------------------------------------------------------------------------------------------------------------------------------------------------------------------------------------------------------------------------------------------------------------------------------------------------------------------------------------------------------------------------------------------------------------------------------------------------------------------------------------------------------------------------------------------------------------------------------------------------------------------------------------------------------------------------------------------------------------------------------------------------------------------------------------------------------------------------------------------------------------------------------------------------------------------------------------------------------------------------------------------------------------------------------------------------------------------|-------------------|------------------|-------------------------------|--------------------------------------|------------------------------------|-----------------------|----------|------------------|----------------------------|--------------|
| Retreatment Bituminous Gravel                         | ├── <del>+</del> 1 <b>──</b> ─ 7 <b>──</b> ─ 12 <b>──</b> ─ 17                                                                                                                                                                                                                                                                                                                                                                                                                                                                                                                                                                                                                                                                                                                                                                                                                                                                                                                                                                                                                                                                                                                                                                                                                                                                                                                                                                                                                                                                                                                                                                                                                                                                                                                                                                                                                                                                                                                                                                                                                                                                | _ <b>───</b> Left | <b>←</b> (ft)    | (count)                       | 8002 17 - Urban - Collector          | 0.300 ST. ALBANS CITY - \$80020612 | 0.3 of 0.3            | DISTRICT | TOWN             | Date: 05/22/14             | ROUTE        |
| Resurface Concrete Surface Treated                    | 8 — 14 — 19                                                                                                                                                                                                                                                                                                                                                                                                                                                                                                                                                                                                                                                                                                                                                                                                                                                                                                                                                                                                                                                                                                                                                                                                                                                                                                                                                                                                                                                                                                                                                                                                                                                                                                                                                                                                                                                                                                                                                                                                                                                                                                                   |                   |                  |                               |                                      |                                    |                       | DISTRICT | TOWN             | Date: 03/22/14             |              |
| Unknown                                               | 6 — 11 — 16                                                                                                                                                                                                                                                                                                                                                                                                                                                                                                                                                                                                                                                                                                                                                                                                                                                                                                                                                                                                                                                                                                                                                                                                                                                                                                                                                                                                                                                                                                                                                                                                                                                                                                                                                                                                                                                                                                                                                                                                                                                                                                                   |                   |                  |                               |                                      |                                    |                       |          |                  |                            | Min-8002     |
| Bituminous Mix  Cold Plane and  Reclaimed Rece        |                                                                                                                                                                                                                                                                                                                                                                                                                                                                                                                                                                                                                                                                                                                                                                                                                                                                                                                                                                                                                                                                                                                                                                                                                                                                                                                                                                                                                                                                                                                                                                                                                                                                                                                                                                                                                                                                                                                                                                                                                                                                                                                               | Grades            | Traffic Counters | Crash Locations               |                                      |                                    |                       |          |                  | 1 of 1                     | 11111 0002   |
| Skinny Mix  Bituminous  Reclaimed Base and Bituminous | Speed Zones                                                                                                                                                                                                                                                                                                                                                                                                                                                                                                                                                                                                                                                                                                                                                                                                                                                                                                                                                                                                                                                                                                                                                                                                                                                                                                                                                                                                                                                                                                                                                                                                                                                                                                                                                                                                                                                                                                                                                                                                                                                                                                                   | grade up          | (counter ID)     | Fatal Property Damage Only    |                                      |                                    |                       | Q        | ST. ALBANS CITY  | I                          | ETE mileage: |
| Bituminous Seal Concrete Concrete                     | SPEED | grade down        | Y                | ☐ Injury ☐ Unknown Crash Type |                                      |                                    |                       |          | SII ALDANS CII I | TWN mileage:<br>0.0 to 0.3 | 0.0 to 0.3   |
| Concrete                                              | 25   30   35   40   45   50   55   60   65                                                                                                                                                                                                                                                                                                                                                                                                                                                                                                                                                                                                                                                                                                                                                                                                                                                                                                                                                                                                                                                                                                                                                                                                                                                                                                                                                                                                                                                                                                                                                                                                                                                                                                                                                                                                                                                                                                                                                                                                                                                                                    |                   |                  |                               | Total Mile                           | 2220 0 200 mi                      | Total Milesger 0.2 mi |          |                  | 0.0 to 0.3                 |              |