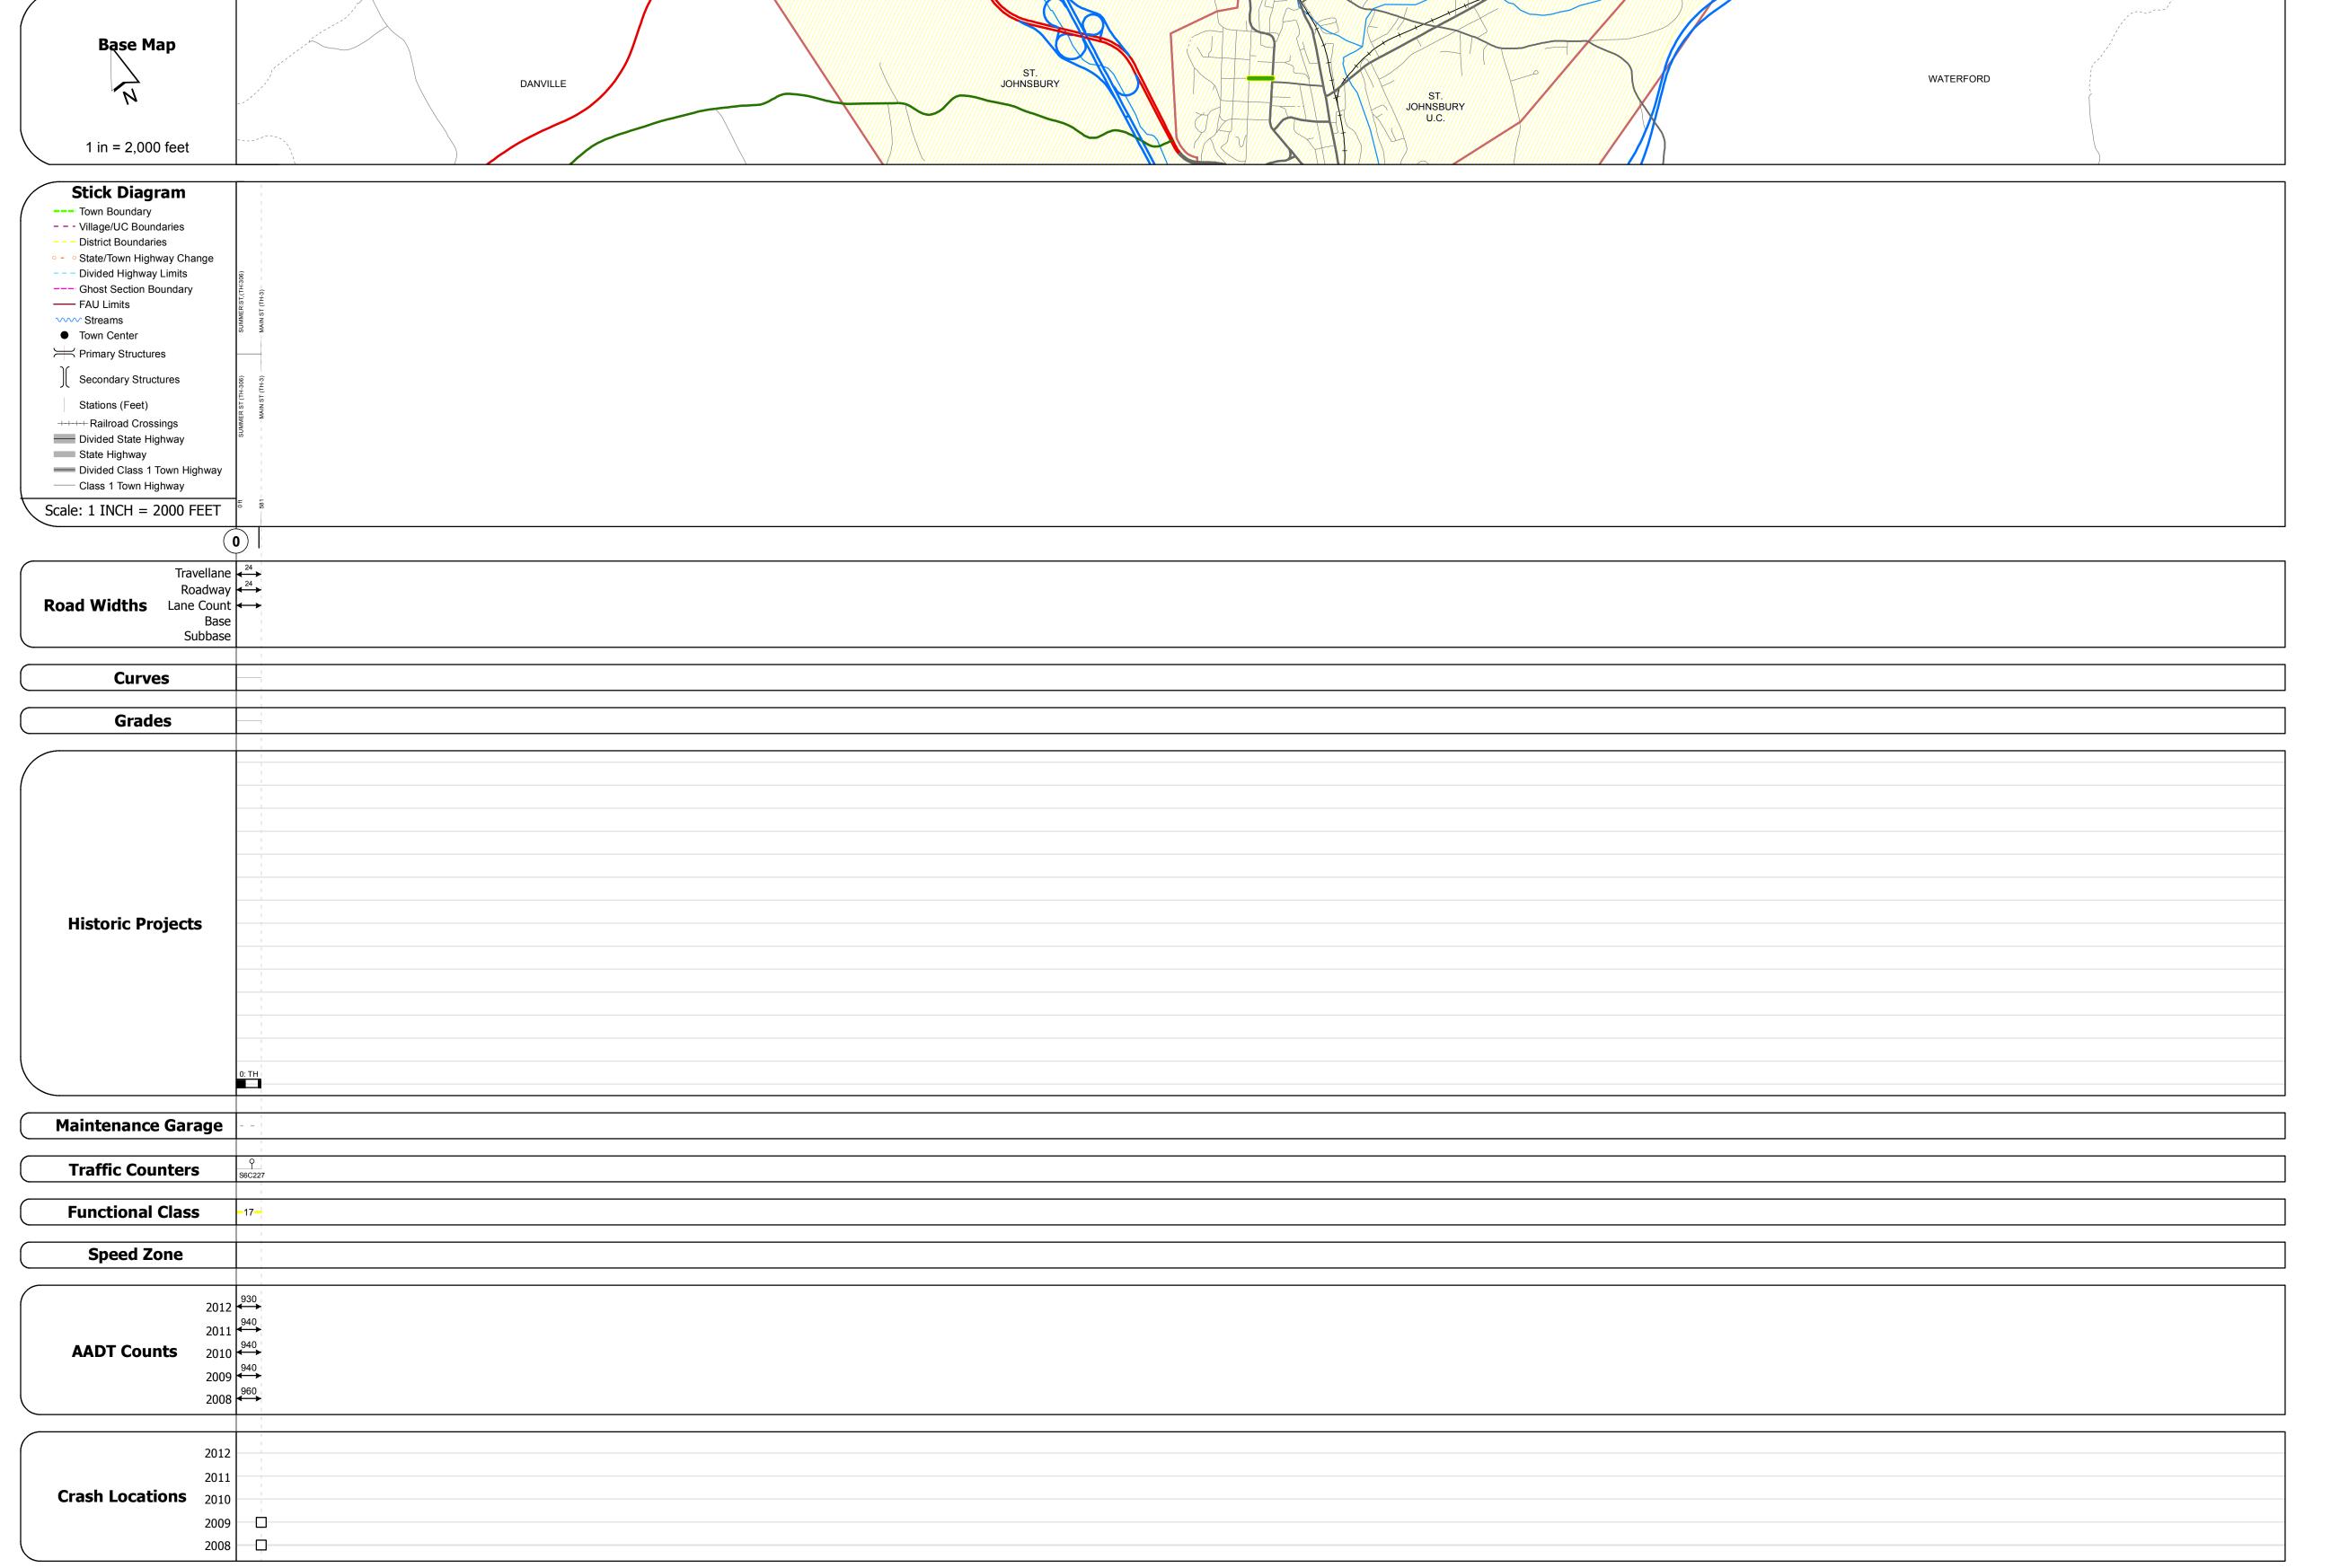

| Historic Projects                                     | Functional Class                                                                                                                                                                                                                                                                                                                                                                                                                                                                                                                                                                                                                                                                                                                                                                                                                                                                                                                                                                                                                                                                                                                                                                                                                                                                                                                                                                                                                                                                                                                                                                                                                                                                                                                                                                                                                                                                                                                                                                                                                                                                                                              | Curves       | Road Widths      | AADT                       | Mileage by Functional Class By Shee | et                      | Mileage by Town By Sheet  |                        |          |               |                |              |
|-------------------------------------------------------|-------------------------------------------------------------------------------------------------------------------------------------------------------------------------------------------------------------------------------------------------------------------------------------------------------------------------------------------------------------------------------------------------------------------------------------------------------------------------------------------------------------------------------------------------------------------------------------------------------------------------------------------------------------------------------------------------------------------------------------------------------------------------------------------------------------------------------------------------------------------------------------------------------------------------------------------------------------------------------------------------------------------------------------------------------------------------------------------------------------------------------------------------------------------------------------------------------------------------------------------------------------------------------------------------------------------------------------------------------------------------------------------------------------------------------------------------------------------------------------------------------------------------------------------------------------------------------------------------------------------------------------------------------------------------------------------------------------------------------------------------------------------------------------------------------------------------------------------------------------------------------------------------------------------------------------------------------------------------------------------------------------------------------------------------------------------------------------------------------------------------------|--------------|------------------|----------------------------|-------------------------------------|-------------------------|---------------------------|------------------------|----------|---------------|----------------|--------------|
| Retreatment Bituminous Gravel                         | ├── <del>+ </del> 1 <mark>───</mark> 7 <del>───</del> 12 ─── 17                                                                                                                                                                                                                                                                                                                                                                                                                                                                                                                                                                                                                                                                                                                                                                                                                                                                                                                                                                                                                                                                                                                                                                                                                                                                                                                                                                                                                                                                                                                                                                                                                                                                                                                                                                                                                                                                                                                                                                                                                                                               | <b></b> Left | <b>←</b> (ft)    | (count)                    | 7034 17 - Urban - Collector         | 0.110                   | ST. JOHNSBURY - S70340311 | 0.11 of 0.11           | DISTRICT | TOWN          | Date: 05/22/14 | ROUTE        |
| Resurface Concrete Surface Treated                    | 2 8 — 14 — 19                                                                                                                                                                                                                                                                                                                                                                                                                                                                                                                                                                                                                                                                                                                                                                                                                                                                                                                                                                                                                                                                                                                                                                                                                                                                                                                                                                                                                                                                                                                                                                                                                                                                                                                                                                                                                                                                                                                                                                                                                                                                                                                 | Right        |                  |                            |                                     |                         |                           |                        | DISTRICT |               |                | ROOTE        |
| Unknown Bituminous Gravel Macadam T Plant Mix         | 6 11 16                                                                                                                                                                                                                                                                                                                                                                                                                                                                                                                                                                                                                                                                                                                                                                                                                                                                                                                                                                                                                                                                                                                                                                                                                                                                                                                                                                                                                                                                                                                                                                                                                                                                                                                                                                                                                                                                                                                                                                                                                                                                                                                       |              |                  |                            |                                     |                         |                           |                        |          |               |                | Min-7034     |
| Bituminous Mix  Cold Plane and  Postaimed Page        |                                                                                                                                                                                                                                                                                                                                                                                                                                                                                                                                                                                                                                                                                                                                                                                                                                                                                                                                                                                                                                                                                                                                                                                                                                                                                                                                                                                                                                                                                                                                                                                                                                                                                                                                                                                                                                                                                                                                                                                                                                                                                                                               | Grades       | Traffic Counters | Crash Locations            |                                     |                         |                           |                        |          |               | 1 of 1         |              |
| Skinny Mix  Bituminous  Reclaimed Base and Bituminous | Speed Zones                                                                                                                                                                                                                                                                                                                                                                                                                                                                                                                                                                                                                                                                                                                                                                                                                                                                                                                                                                                                                                                                                                                                                                                                                                                                                                                                                                                                                                                                                                                                                                                                                                                                                                                                                                                                                                                                                                                                                                                                                                                                                                                   | grade up     | (counter ID)     | Fatal Property Damage Only |                                     |                         |                           |                        | _        | ST. JOHNSBURY |                | ETE mileage: |
| Bituminous Seal Concrete Concrete                     | SPEED | grade down   | Y                | Injury Unknown Crash Type  |                                     |                         |                           |                        | '        | 31. JOHNSBOKT | TWN mileage:   | 0.0 to 0.11  |
| Concrete                                              | 25  30  35  40  45  50  55  60  65                                                                                                                                                                                                                                                                                                                                                                                                                                                                                                                                                                                                                                                                                                                                                                                                                                                                                                                                                                                                                                                                                                                                                                                                                                                                                                                                                                                                                                                                                                                                                                                                                                                                                                                                                                                                                                                                                                                                                                                                                                                                                            |              |                  |                            |                                     | Total Mileago, 0 110 mi |                           | Total Mileago: 0.11 mi |          |               | 0.0 to 0.11    | 312 30 01==  |