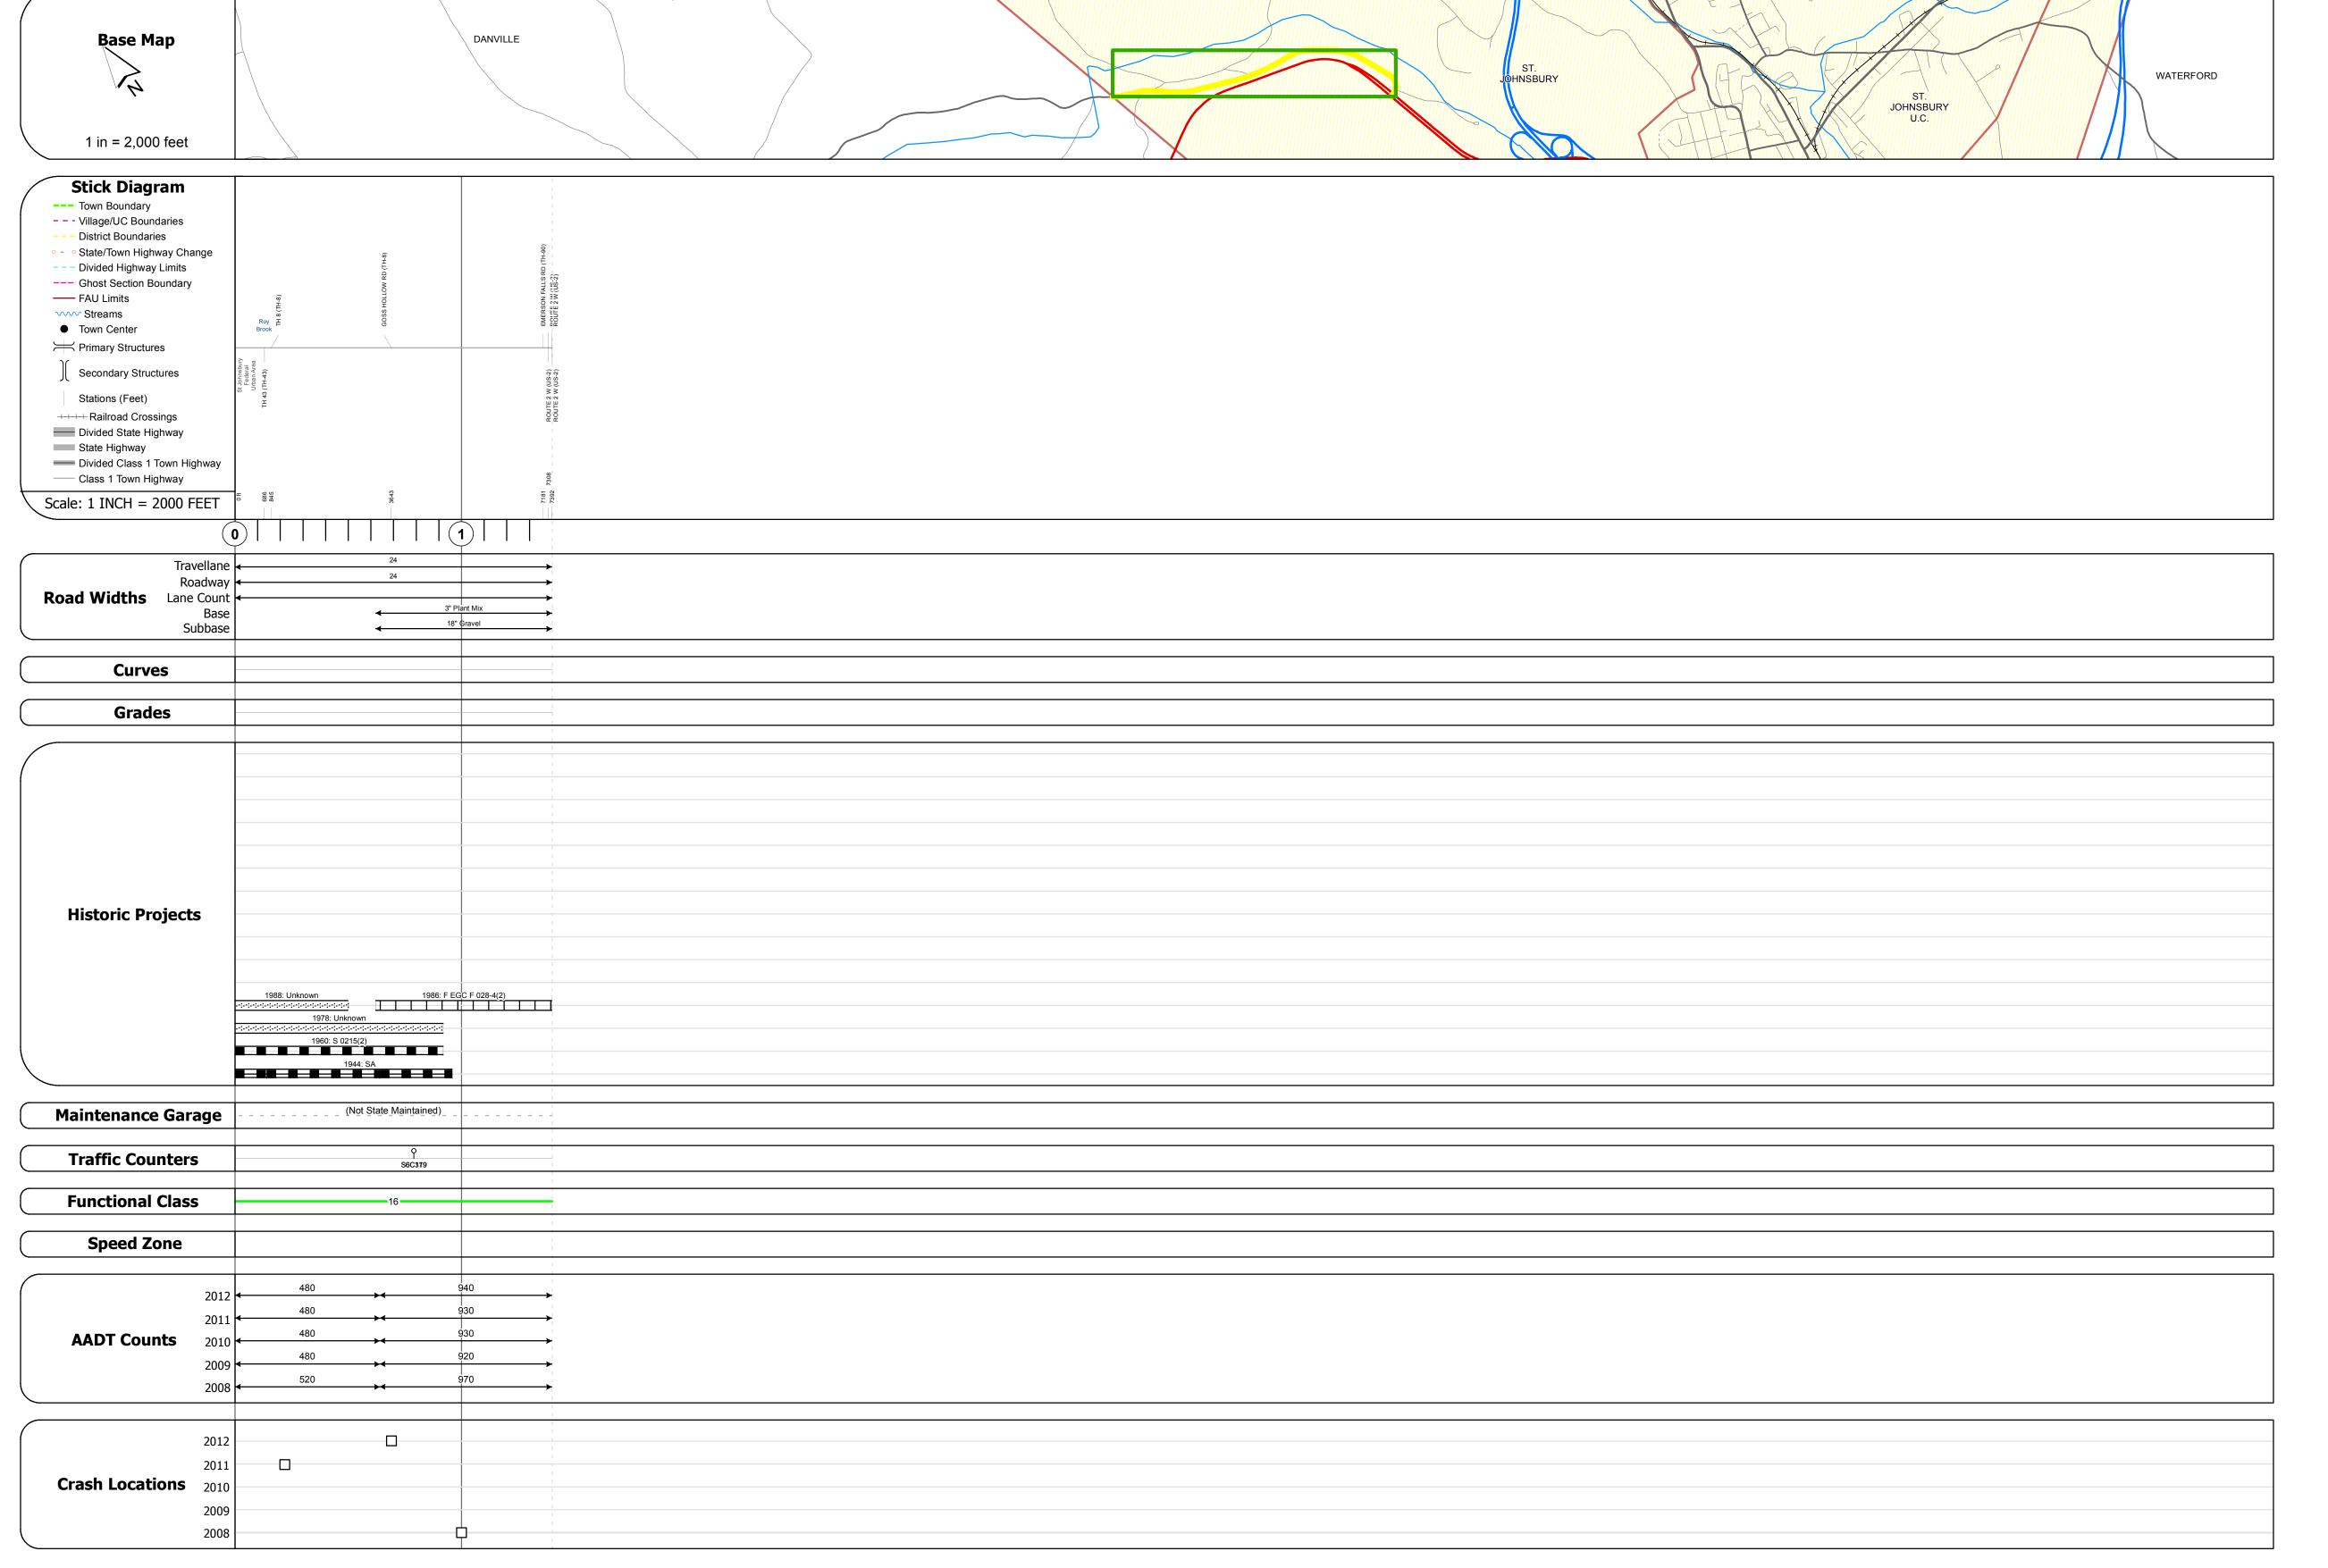

## **Route Log Progress Chart**

Please Note: Errors and Omissions May Exist.
Contact the VTrans Mapping Unit with questions or concerns.

**DRAFT** 

DISTRICT TOWN ROUTE
7 ST. JOHNSBURY Min-7023

**DESCRIPTION BLOCK** 

| Historic Projects                               | Functional Class                                                | Curves                    | Road Widths      | AADT                       | Mileage by Functional Class By She | et                      | Mileage by Town By Sheet  |                       |          |               | '              |              |
|-------------------------------------------------|-----------------------------------------------------------------|---------------------------|------------------|----------------------------|------------------------------------|-------------------------|---------------------------|-----------------------|----------|---------------|----------------|--------------|
| Retreatment Bituminous Concrete Surface Treated | ├── <del>+</del> 1 <b>──</b> ── 7 <b>──</b> ─ 12 <b>──</b> ─ 17 | Left                      | <b>←</b> (ft)    | ← (count)                  | 7023 16 - Urban - Minor Arterial   | 1.400                   | ST. JOHNSBURY - S70230311 | 1.4 of 1.4            | DISTRICT | TOWN          | Date: 05/22/14 | ROUTE        |
| Unknown Bituminous Gravel                       | 2 8 — 14 — 19                                                   | ─ <b>■■■</b> ─ Right      |                  |                            |                                    |                         |                           |                       |          |               |                | Min-7023     |
| Bituminous Mix  Cold Plane and  Reclaimed Base  | 6 — 11 — 16                                                     | Grades                    | Traffic Counters | Crash Locations            |                                    |                         |                           |                       |          |               | 1 of 1         | Min-7023     |
| Skinny Mix  Bituminous  Concrete  Concrete      | Speed Zones                                                     | grade up                  | (counter ID)     | Fatal Property Damage Only |                                    |                         |                           |                       | 7        | ST. JOHNSBURY | TWN mileage:   | ETE mileage: |
| Concrete Concrete                               | 25 30 35 40 45 50 55 60 65                                      | ─ <b>■■■</b> ─ grade down | '                | Injury Unknown Crash Type  |                                    | Fotal Miloago: 1 400 mi |                           | Total Mileago: 1.4 mi |          |               | 0.0 to 1.4     | 0.0 to 1.4   |