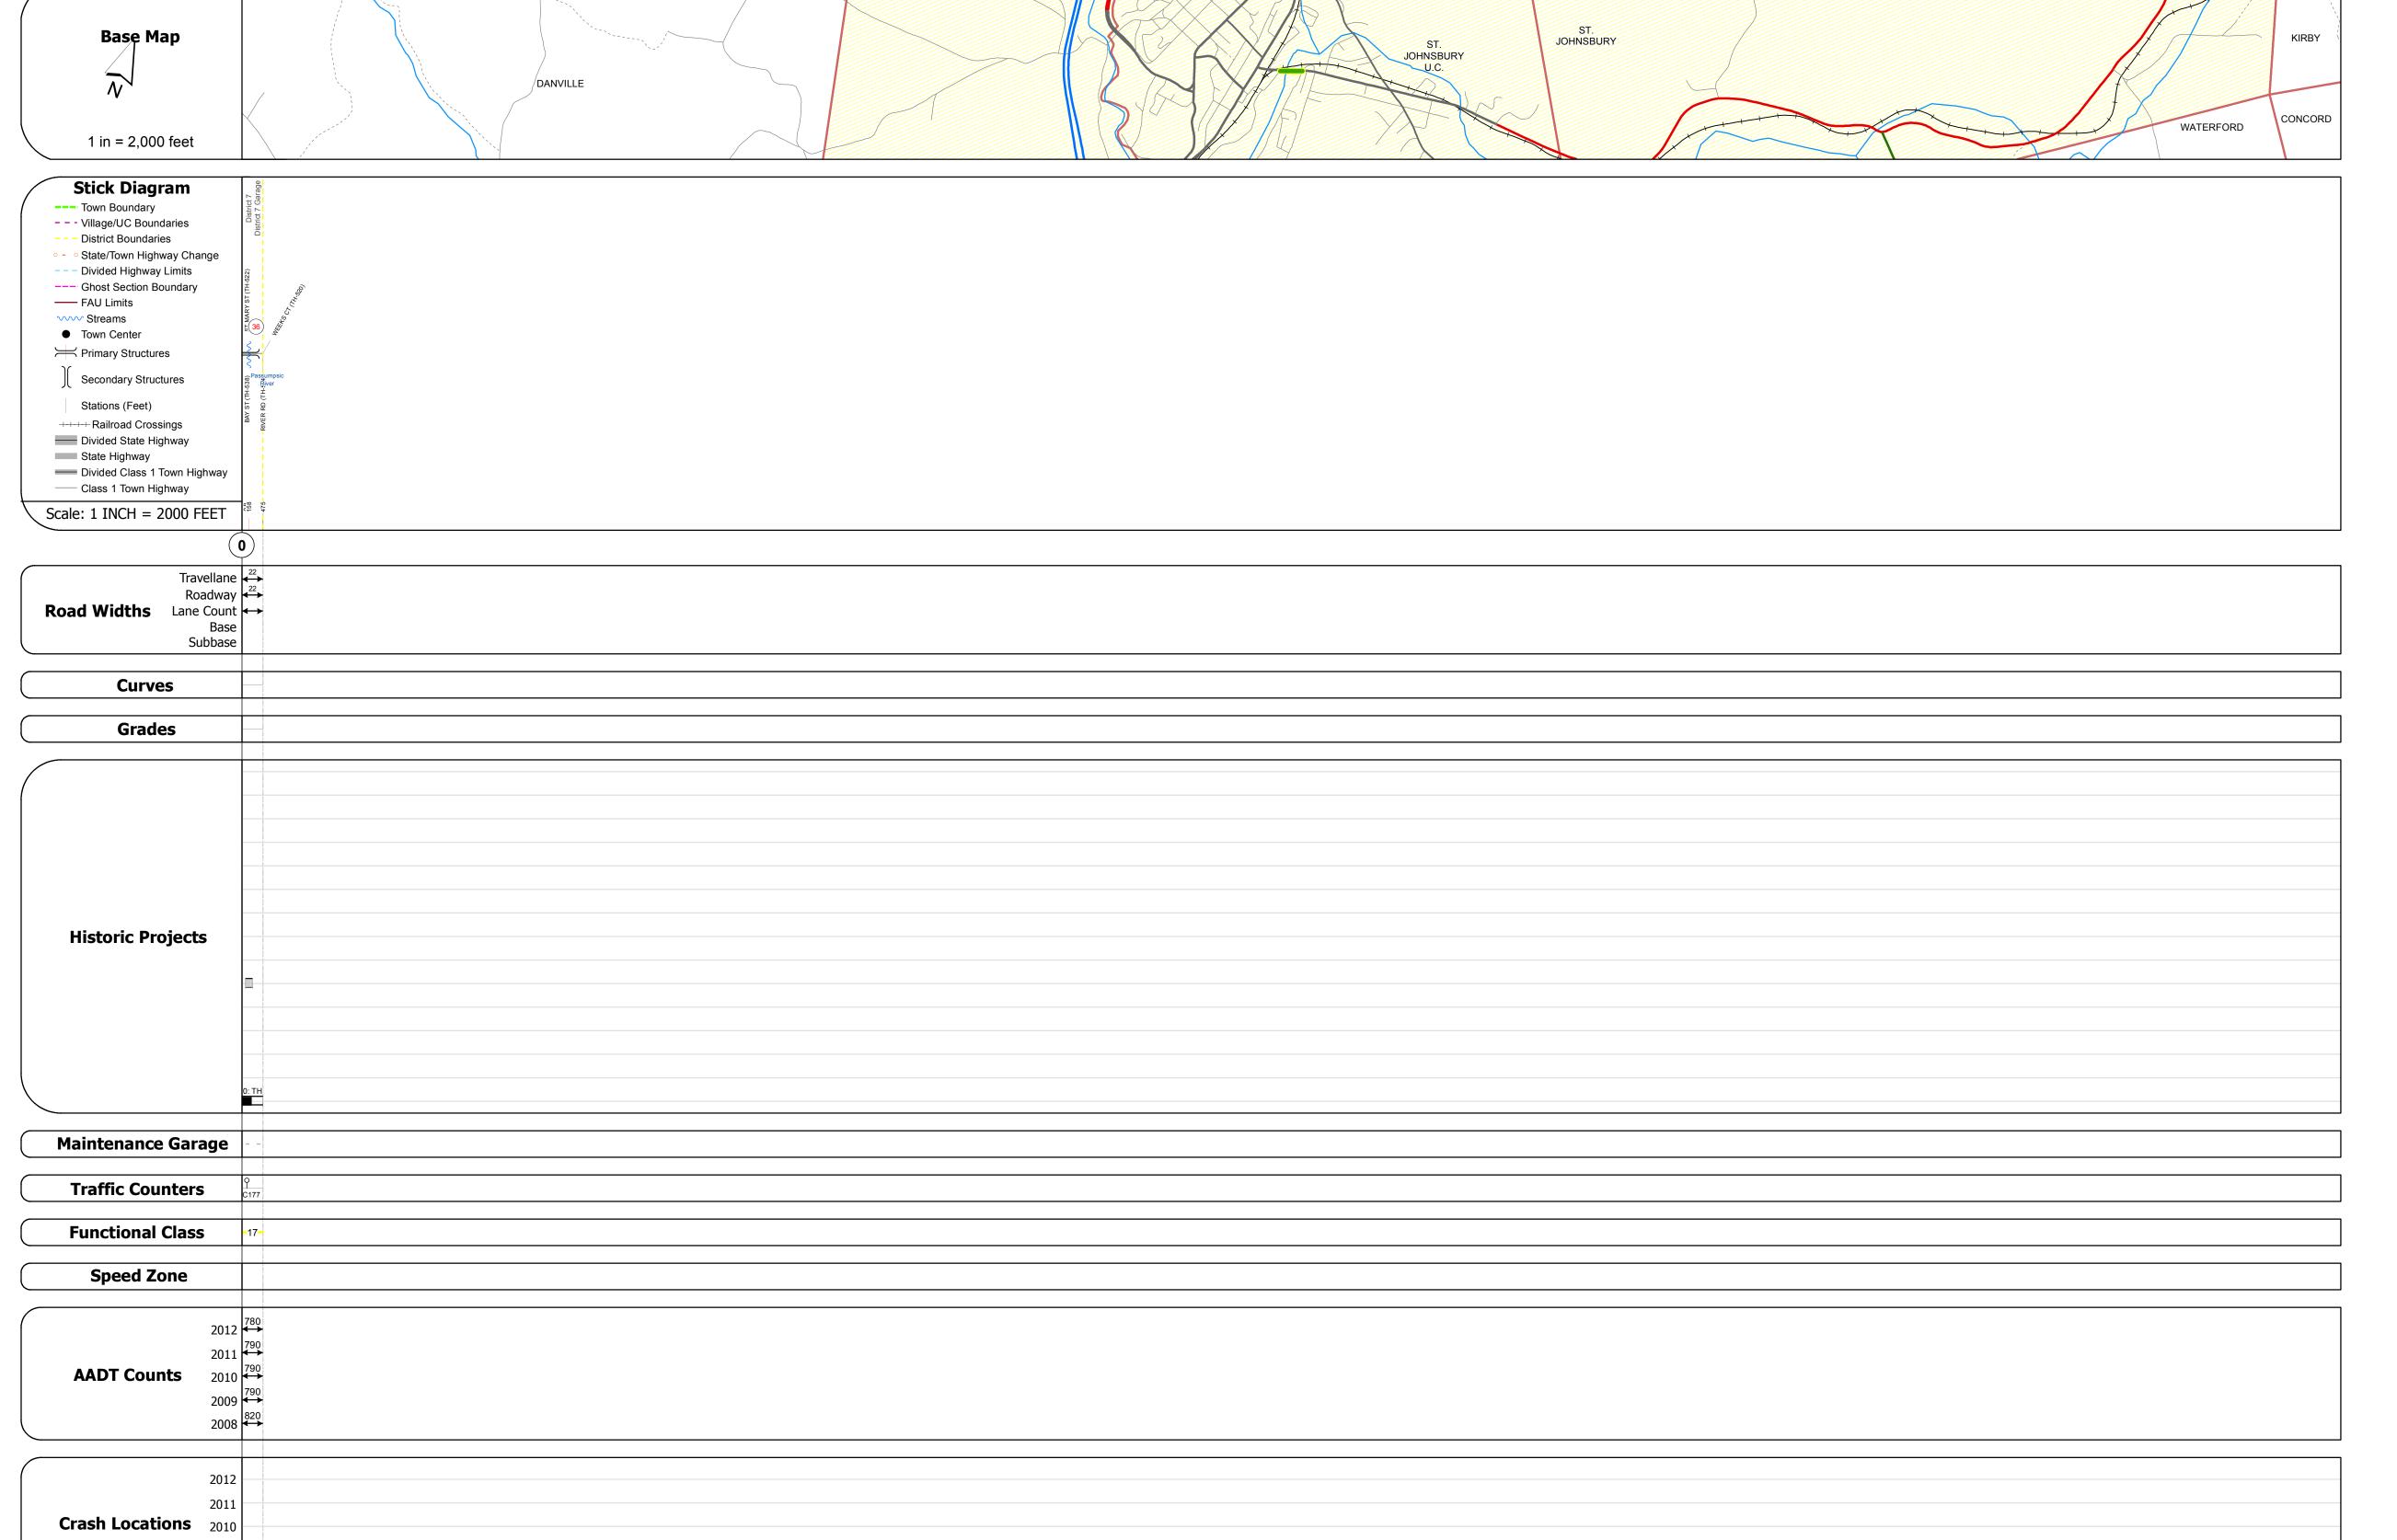

## **Route Log Progress Chart**

**DRAFT** Please Note: Errors and Omissions May Exist. Contact the VTrans Mapping Unit with questions or concerns.

**DISTRICT TOWN ROUTE** ST. JOHNSBURY Min-7020

**DESCRIPTION BLOCK** 

Bridge <mark>36</mark>: Stringer/multi-beam or girder - 1963 Structure No. 207020003603112

Length: 155'
Width: 21.9'
Facility Carried: CITY LPRTS
Bridge Type: 2 SP CONT RLD BEAM
Features Intersected: PASSUMPSIC RIVER

Maintenance/Ownership: City/Municipal

| Road Widths                    | AADT                                                                          | Mileage by Functional Class By Sheet | Mileage by Town By Sheet |                           |              |          |               | T                   |                                         |
|--------------------------------|-------------------------------------------------------------------------------|--------------------------------------|--------------------------|---------------------------|--------------|----------|---------------|---------------------|-----------------------------------------|
| ← (ft)                         | ← (count)                                                                     | 7020 17 - Urban - Collector          | 0.090                    | ST. JOHNSBURY - S70200311 | 0.09 of 0.09 | DISTRICT | TOWN          | Date: 05/22/14      | ROUTE                                   |
| Traffic Counters  (counter ID) | Crash Locations  ■ Fatal □ Property Damage Only □ Injury □ Unknown Crash Type |                                      |                          |                           |              | 7        | ST. JOHNSBURY | 1 of 1 TWN mileage: | Min-7020<br>ETE mileage:<br>0.0 to 0.09 |
|                                |                                                                               | Total Mileage: 0.090 mi              |                          | Total Mileage: 0.09 mi    |              | -        |               | 0.0 to 0.09         |                                         |