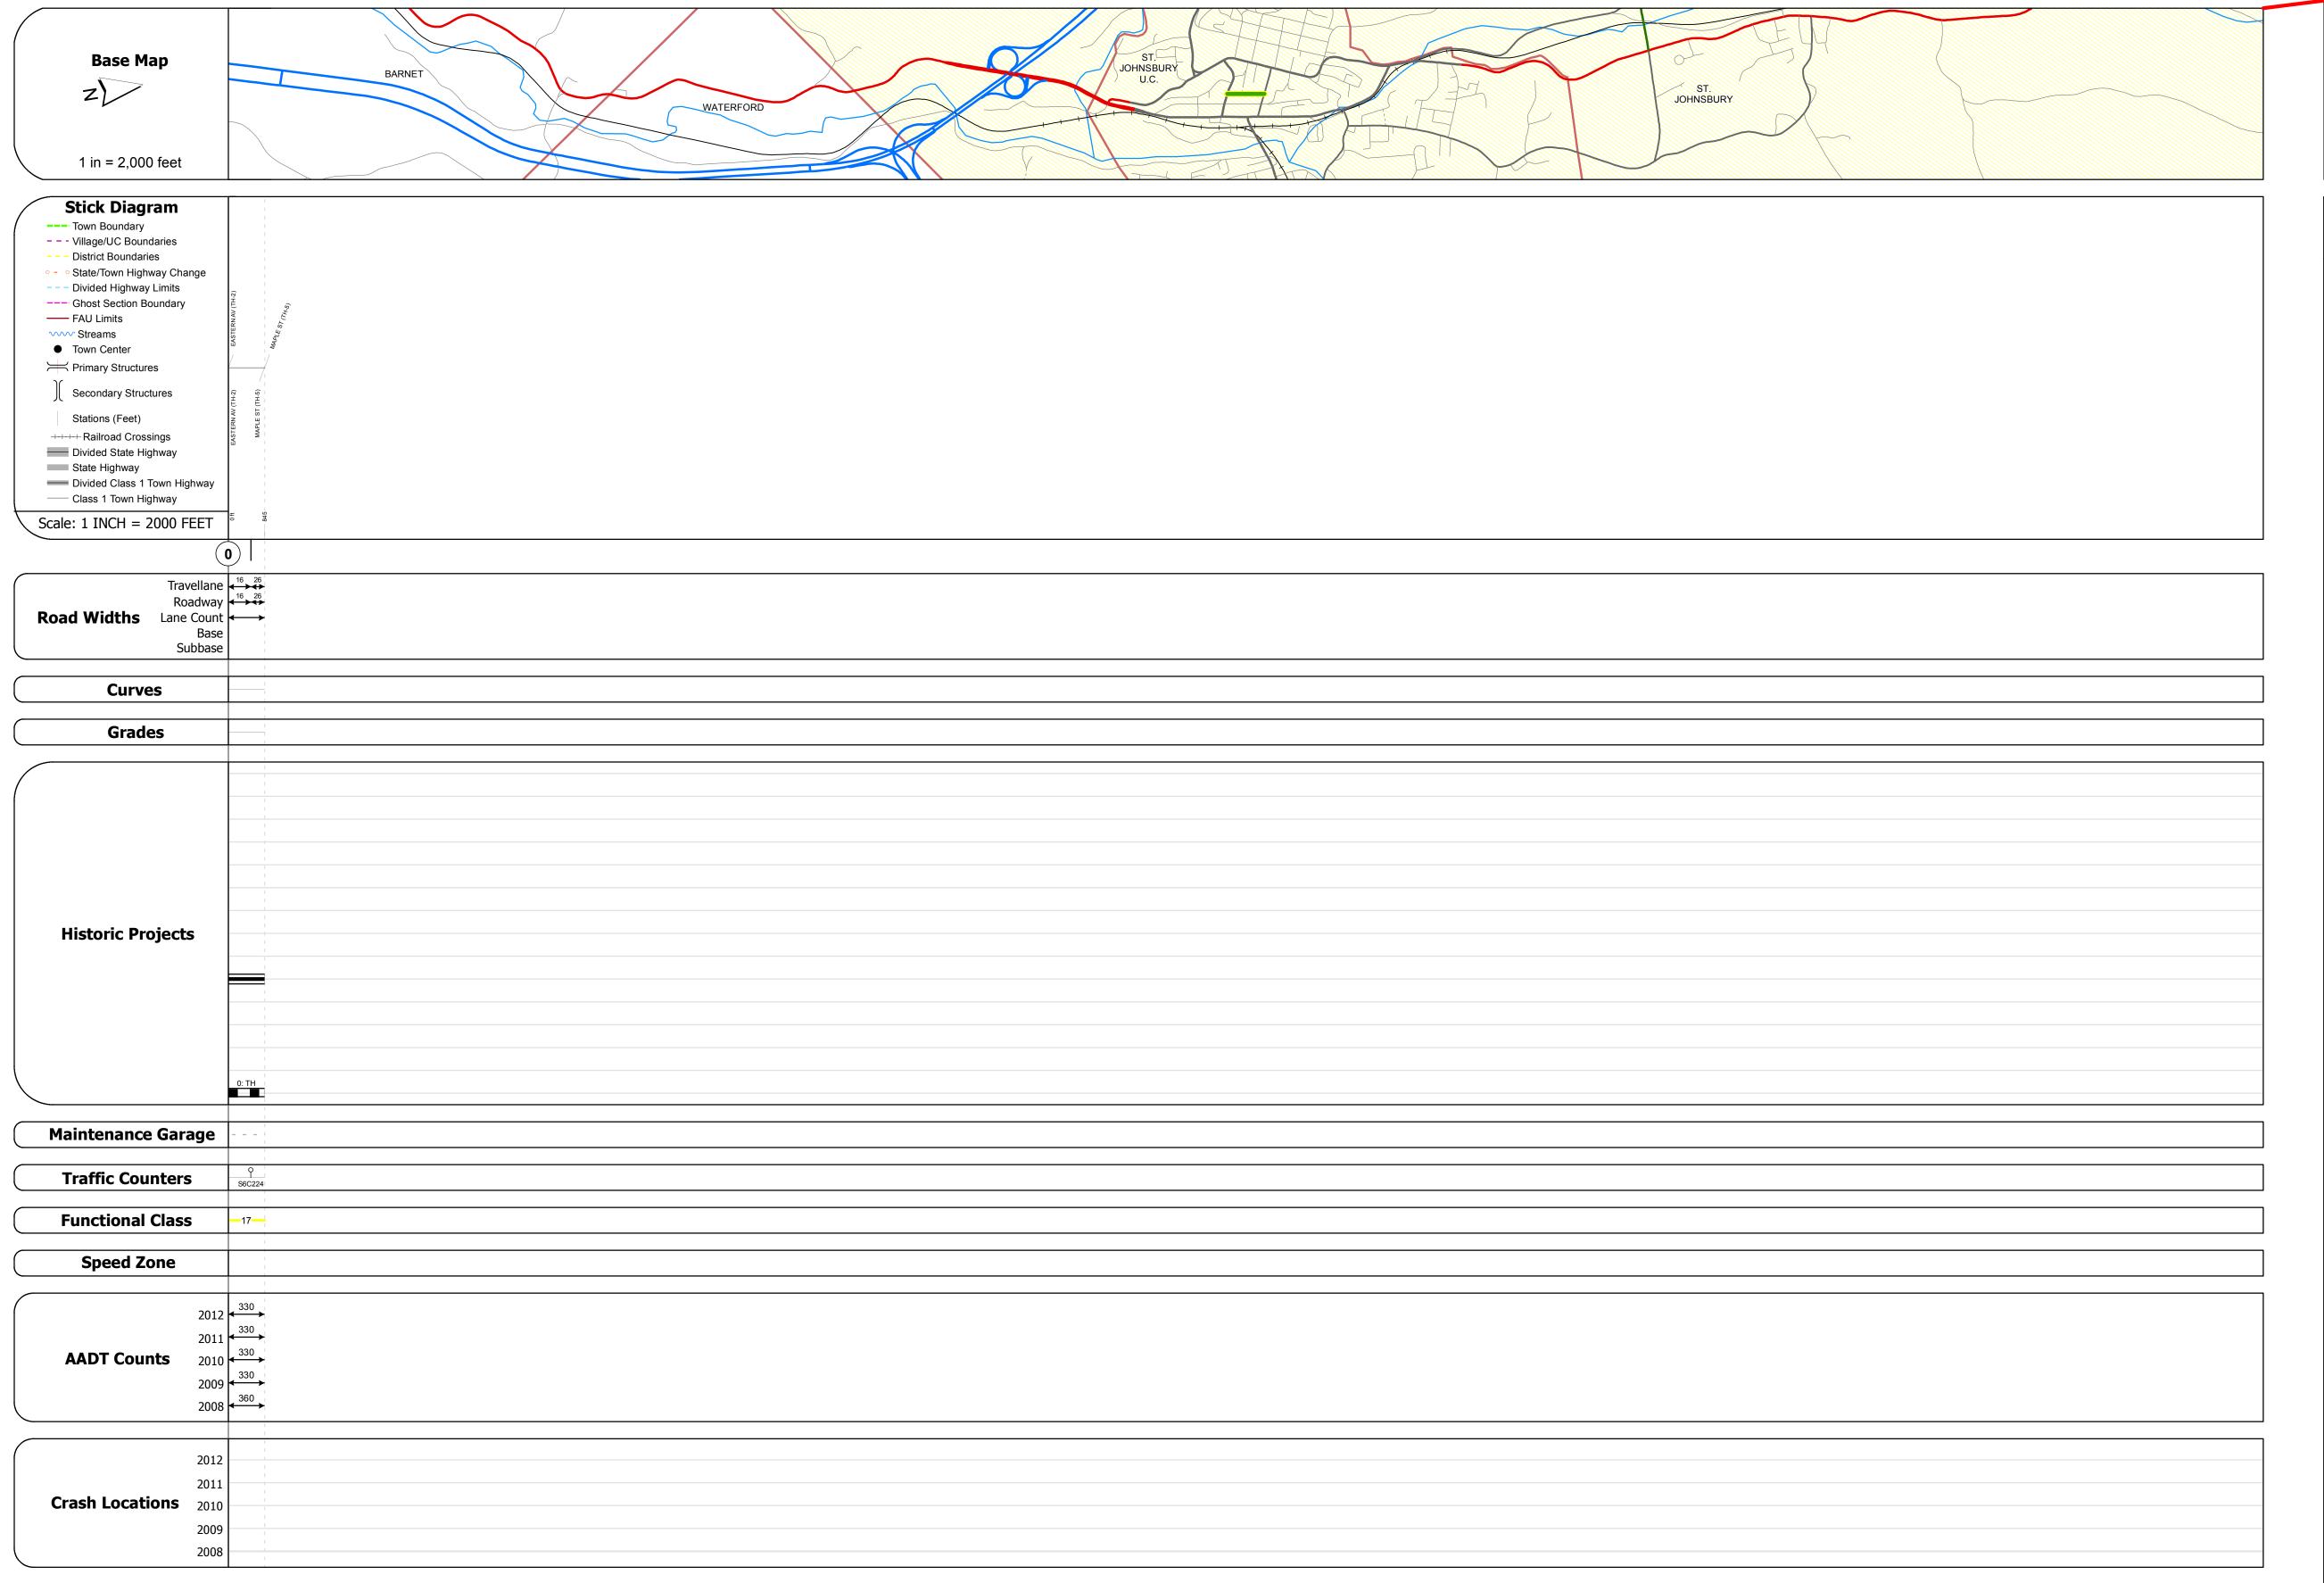

## **Route Log Progress Chart**

Please Note: Errors and Omissions May Exist.
Contact the VTrans Mapping Unit with questions or concerns.

**DRAFT** 

DISTRICT TOWN ROUTE
7 ST. JOHNSBURY Min-7008

**DESCRIPTION BLOCK** 

| Historic Projects                                                                    | Functional Class                                                                                                                                                                                                                                                                                                                                                                                                                                                                                                                                                                                                                                                                                                                                                                                                                                                                                                                                                                                                                                                                                                                                                                                                                                                                                                                                                                                                                                                                                                                                                                                                                                                                                                                                                                                                                                                                                                                                                                                                                                                                                                              | Curves                  | Road Widths                   | AADT                                            | Mileage by Functional Class By Sheet | Mileage by Town By Sheet        |                        |          |               |                          |              |
|--------------------------------------------------------------------------------------|-------------------------------------------------------------------------------------------------------------------------------------------------------------------------------------------------------------------------------------------------------------------------------------------------------------------------------------------------------------------------------------------------------------------------------------------------------------------------------------------------------------------------------------------------------------------------------------------------------------------------------------------------------------------------------------------------------------------------------------------------------------------------------------------------------------------------------------------------------------------------------------------------------------------------------------------------------------------------------------------------------------------------------------------------------------------------------------------------------------------------------------------------------------------------------------------------------------------------------------------------------------------------------------------------------------------------------------------------------------------------------------------------------------------------------------------------------------------------------------------------------------------------------------------------------------------------------------------------------------------------------------------------------------------------------------------------------------------------------------------------------------------------------------------------------------------------------------------------------------------------------------------------------------------------------------------------------------------------------------------------------------------------------------------------------------------------------------------------------------------------------|-------------------------|-------------------------------|-------------------------------------------------|--------------------------------------|---------------------------------|------------------------|----------|---------------|--------------------------|--------------|
| Retreatment Bituminous Concrete Surface Treated                                      | ├── <del>+</del> 1 <b>──</b> ─ 7 <b>──</b> ─ 12 <b>──</b> ─ 17                                                                                                                                                                                                                                                                                                                                                                                                                                                                                                                                                                                                                                                                                                                                                                                                                                                                                                                                                                                                                                                                                                                                                                                                                                                                                                                                                                                                                                                                                                                                                                                                                                                                                                                                                                                                                                                                                                                                                                                                                                                                | - <b></b> Left<br>Right | <b>←</b> (ft)                 | (count) →                                       | 7008 17 - Urban - Collector          | 0.160 ST. JOHNSBURY - S70080311 | 0.16 of 0.16           | DISTRICT | TOWN          | Date: 05/22/14           | ROUTE        |
| Unknown Bituminous Gravel                                                            | 2 8 — 14 — 19                                                                                                                                                                                                                                                                                                                                                                                                                                                                                                                                                                                                                                                                                                                                                                                                                                                                                                                                                                                                                                                                                                                                                                                                                                                                                                                                                                                                                                                                                                                                                                                                                                                                                                                                                                                                                                                                                                                                                                                                                                                                                                                 |                         | Tariff a Canada a             | Contraction                                     |                                      |                                 |                        |          |               |                          | Min-7008     |
| Bituminous Mix  Cold Plane and Skinny Mix  Bituminous  Reclaimed Base and Bituminous | Speed Zones                                                                                                                                                                                                                                                                                                                                                                                                                                                                                                                                                                                                                                                                                                                                                                                                                                                                                                                                                                                                                                                                                                                                                                                                                                                                                                                                                                                                                                                                                                                                                                                                                                                                                                                                                                                                                                                                                                                                                                                                                                                                                                                   | <b>Grades</b><br>       | Traffic Counters (counter ID) | Crash Locations  ■ Fatal □ Property Damage Only | ,                                    |                                 |                        | 7        | ST. JOHNSBURY | 1 of 1                   | ETE mileage: |
| Bituminous Seal Concrete Concrete                                                    | SPEED | grade down              | Y                             | ☐ Injury ☐ Unknown Crash Type                   |                                      |                                 | Total Miles as 0.16 mi | <b>'</b> | 31. JOHNSBOKT | TWN mileage: 0.0 to 0.16 | 0.0 to 0.16  |