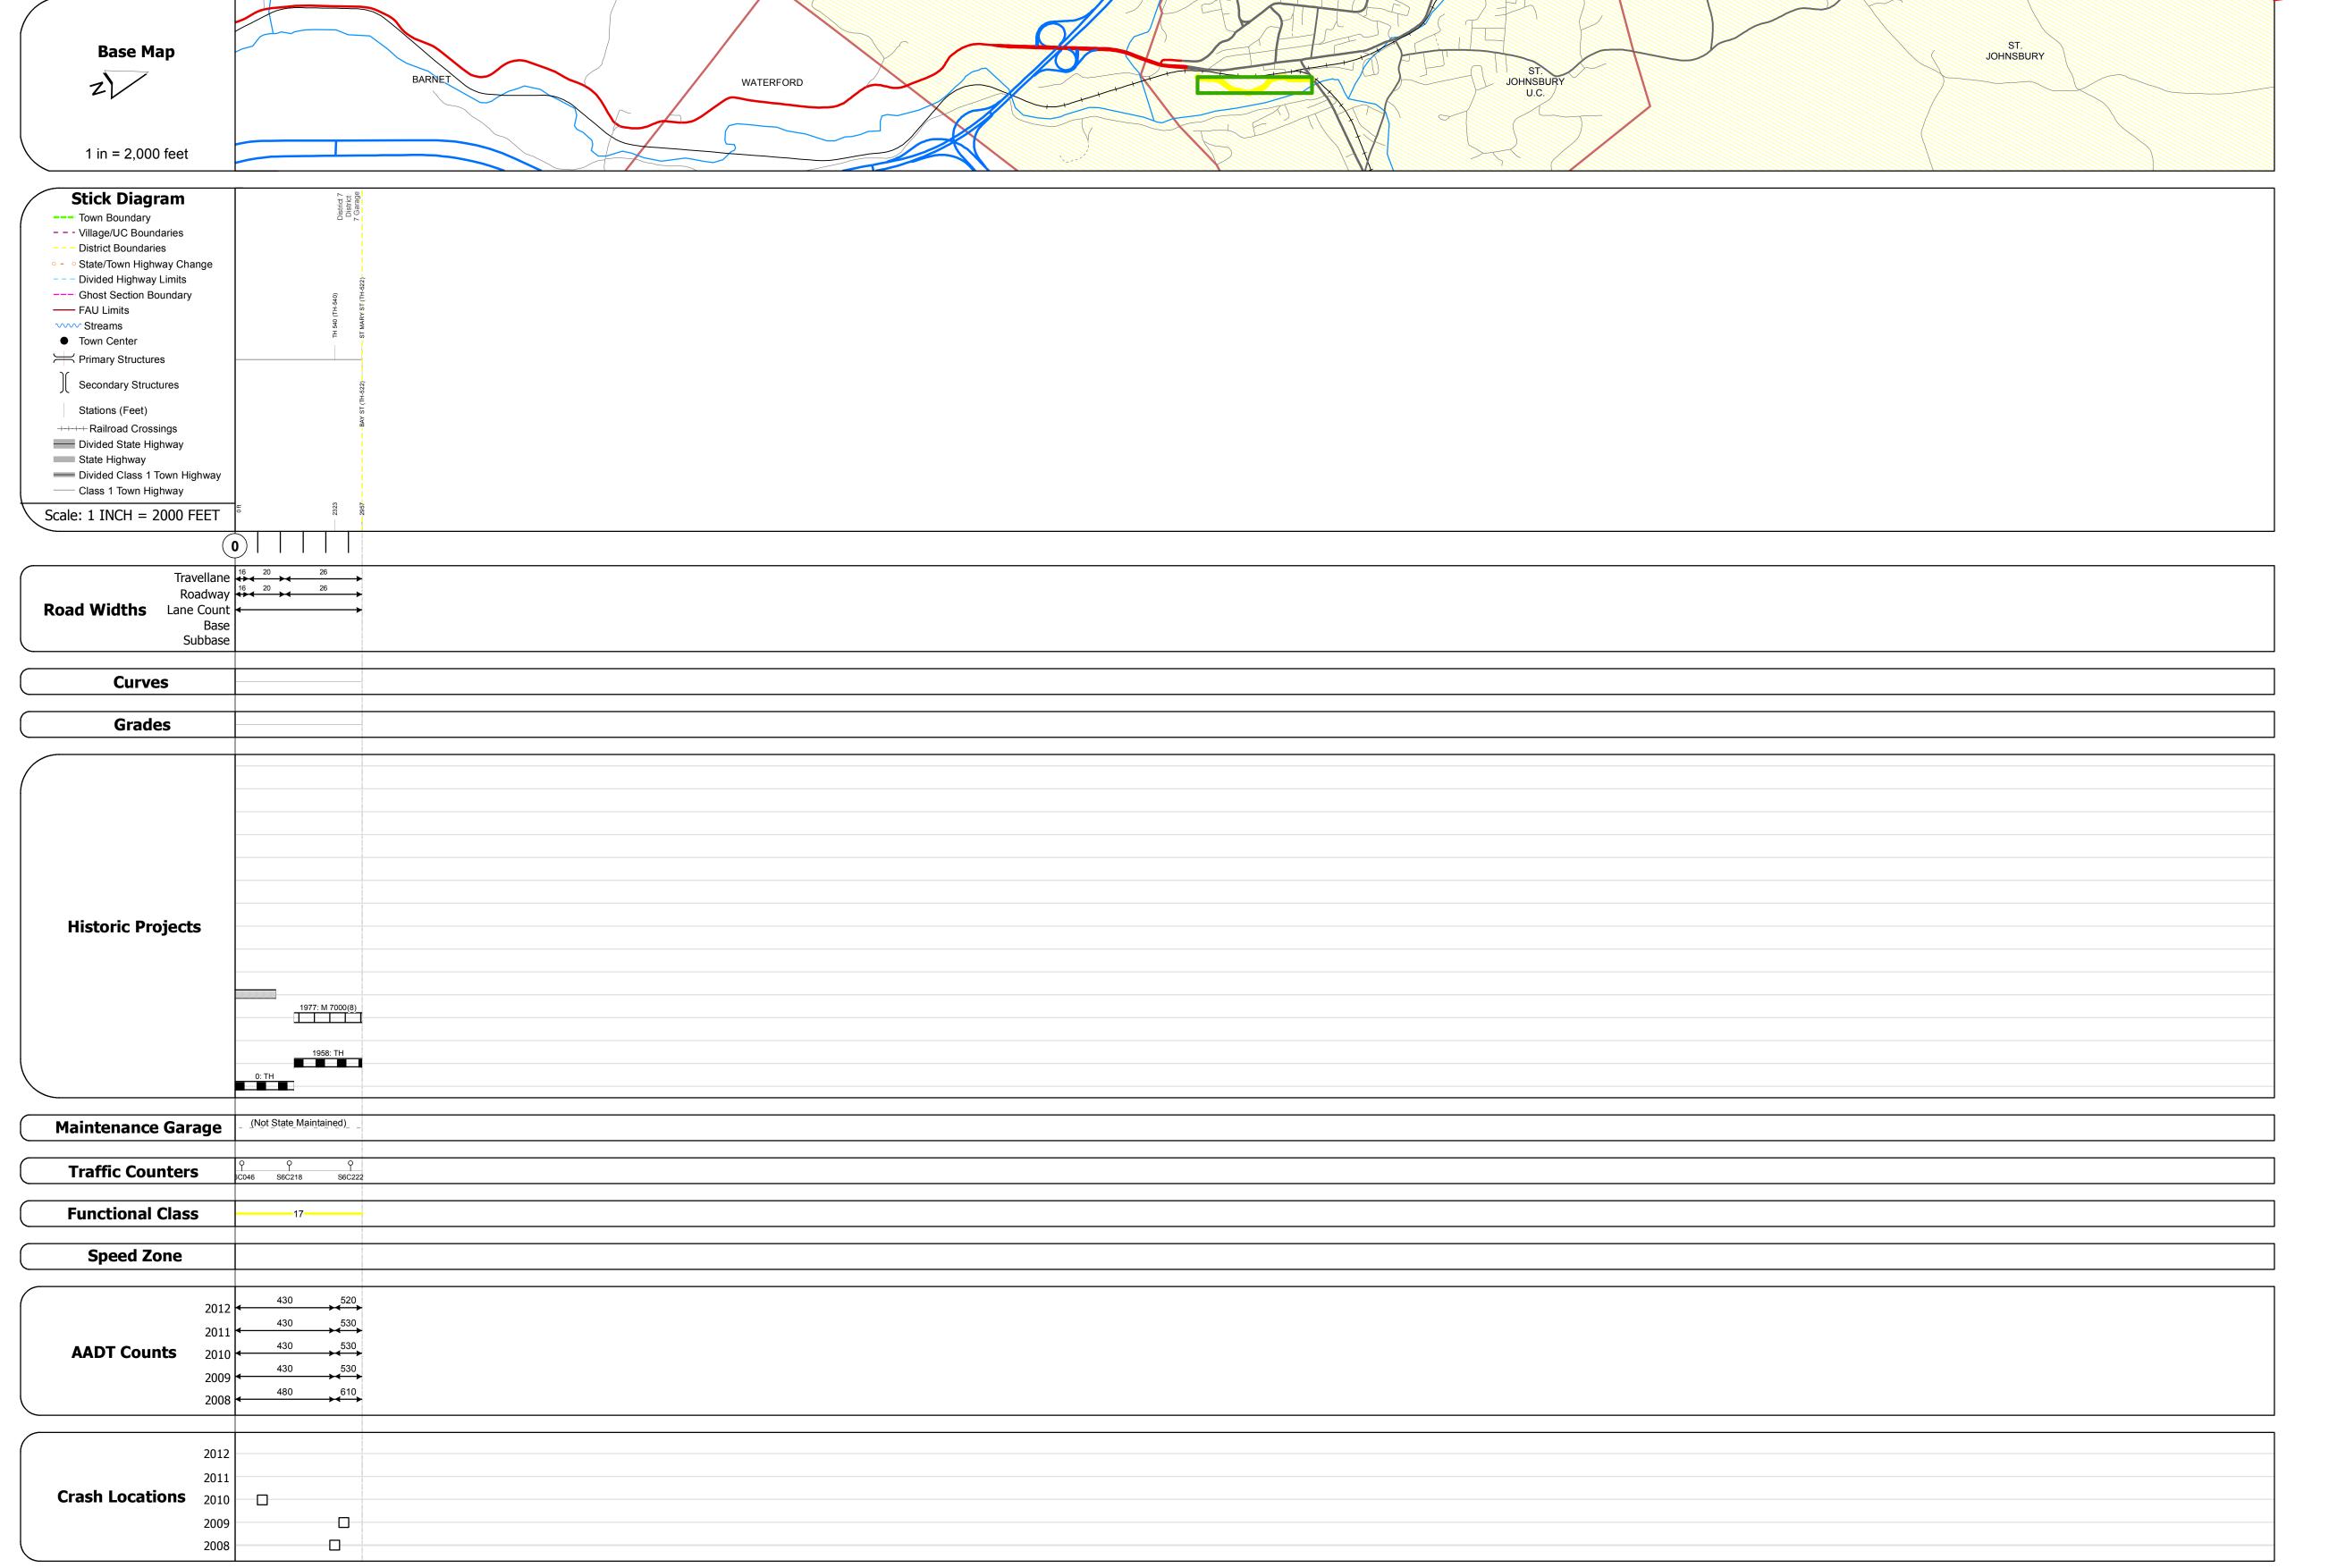

## **Route Log Progress Chart**

Please Note: Errors and Omissions May Exist.
Contact the VTrans Mapping Unit with questions or concerns.

**DRAFT** 

DISTRICT TOWN ROUTE
7 ST. JOHNSBURY Min-7002

**DESCRIPTION BLOCK** 

| Historic Projects                                                                                                          | Functional Class                                                                                                                                                                                                                                                                                                                                                                                                                                                                                                                                                                                                                                                                                                                                                                                                                                                                                                                                                                                                                                                                                                                                                                                                                                                                                                                                                                                                                                                                                                                                                                                                                                                                                                                                                                                                                                                                                                                                                                                                                                                                                                              | Curves     | Road Widths      | AADT                            | Mileage by Functional Class By Sheet | Mileage by Town By Sheet        |                        |          |               | '              |                       |
|----------------------------------------------------------------------------------------------------------------------------|-------------------------------------------------------------------------------------------------------------------------------------------------------------------------------------------------------------------------------------------------------------------------------------------------------------------------------------------------------------------------------------------------------------------------------------------------------------------------------------------------------------------------------------------------------------------------------------------------------------------------------------------------------------------------------------------------------------------------------------------------------------------------------------------------------------------------------------------------------------------------------------------------------------------------------------------------------------------------------------------------------------------------------------------------------------------------------------------------------------------------------------------------------------------------------------------------------------------------------------------------------------------------------------------------------------------------------------------------------------------------------------------------------------------------------------------------------------------------------------------------------------------------------------------------------------------------------------------------------------------------------------------------------------------------------------------------------------------------------------------------------------------------------------------------------------------------------------------------------------------------------------------------------------------------------------------------------------------------------------------------------------------------------------------------------------------------------------------------------------------------------|------------|------------------|---------------------------------|--------------------------------------|---------------------------------|------------------------|----------|---------------|----------------|-----------------------|
| treatment Bituminous Gravel                                                                                                | ├── <del>+</del> 1 <b>──</b> ─ 7 <b>──</b> ─ 12 <b>──</b> ─ 17                                                                                                                                                                                                                                                                                                                                                                                                                                                                                                                                                                                                                                                                                                                                                                                                                                                                                                                                                                                                                                                                                                                                                                                                                                                                                                                                                                                                                                                                                                                                                                                                                                                                                                                                                                                                                                                                                                                                                                                                                                                                | Left       | <b>←</b> (ft)    | (count)                         | 7002 17 - Urban - Collector          | 0.560 ST. JOHNSBURY - S70020311 | 0.56 of 0.56           | DISTRICT | TOWN          | Date: 05/22/14 | ROUTE                 |
| urface Concrete Surface Treated Gravel                                                                                     | 2 8 — 14 — 19                                                                                                                                                                                                                                                                                                                                                                                                                                                                                                                                                                                                                                                                                                                                                                                                                                                                                                                                                                                                                                                                                                                                                                                                                                                                                                                                                                                                                                                                                                                                                                                                                                                                                                                                                                                                                                                                                                                                                                                                                                                                                                                 | Right      |                  |                                 |                                      |                                 |                        | DISTRICT |               |                |                       |
| tuminous Mix  Cold Plans and                                                                                               | 6 — 11 — 16                                                                                                                                                                                                                                                                                                                                                                                                                                                                                                                                                                                                                                                                                                                                                                                                                                                                                                                                                                                                                                                                                                                                                                                                                                                                                                                                                                                                                                                                                                                                                                                                                                                                                                                                                                                                                                                                                                                                                                                                                                                                                                                   | Grades     | Traffic Counters | Crash Locations                 |                                      |                                 |                        |          |               | 1 05 1         | Min-70                |
| ny Mix Bituminous Reclaimed Base                                                                                           | Speed Zones                                                                                                                                                                                                                                                                                                                                                                                                                                                                                                                                                                                                                                                                                                                                                                                                                                                                                                                                                                                                                                                                                                                                                                                                                                                                                                                                                                                                                                                                                                                                                                                                                                                                                                                                                                                                                                                                                                                                                                                                                                                                                                                   | grade up   | (counter ID)     | Fatal Property Damage Only      |                                      |                                 |                        | _        | ST. JOHNSBURY | 1 of 1         | ETE milea             |
| Skinny Mix  Bituminous Concrete  Cold Plane and Bituminous And Bituminous Concrete  Reclaimed Base and Bituminous Concrete | SPEED | grade down | Y                | Injury Unknown Crash Type       |                                      |                                 |                        | /        | SI. JOHNSBOKI | TWN mileage:   | ETE milea<br>0.0 to 0 |
| Concrete                                                                                                                   | 25 30 35 40 45 50 55 60 65                                                                                                                                                                                                                                                                                                                                                                                                                                                                                                                                                                                                                                                                                                                                                                                                                                                                                                                                                                                                                                                                                                                                                                                                                                                                                                                                                                                                                                                                                                                                                                                                                                                                                                                                                                                                                                                                                                                                                                                                                                                                                                    | v          |                  | injury : Similarini Siddin Type | Total Mi                             | eage: 0.560 mi                  | Total Mileage: 0.56 mi |          |               | 0.0 to 0.56    | 6                     |