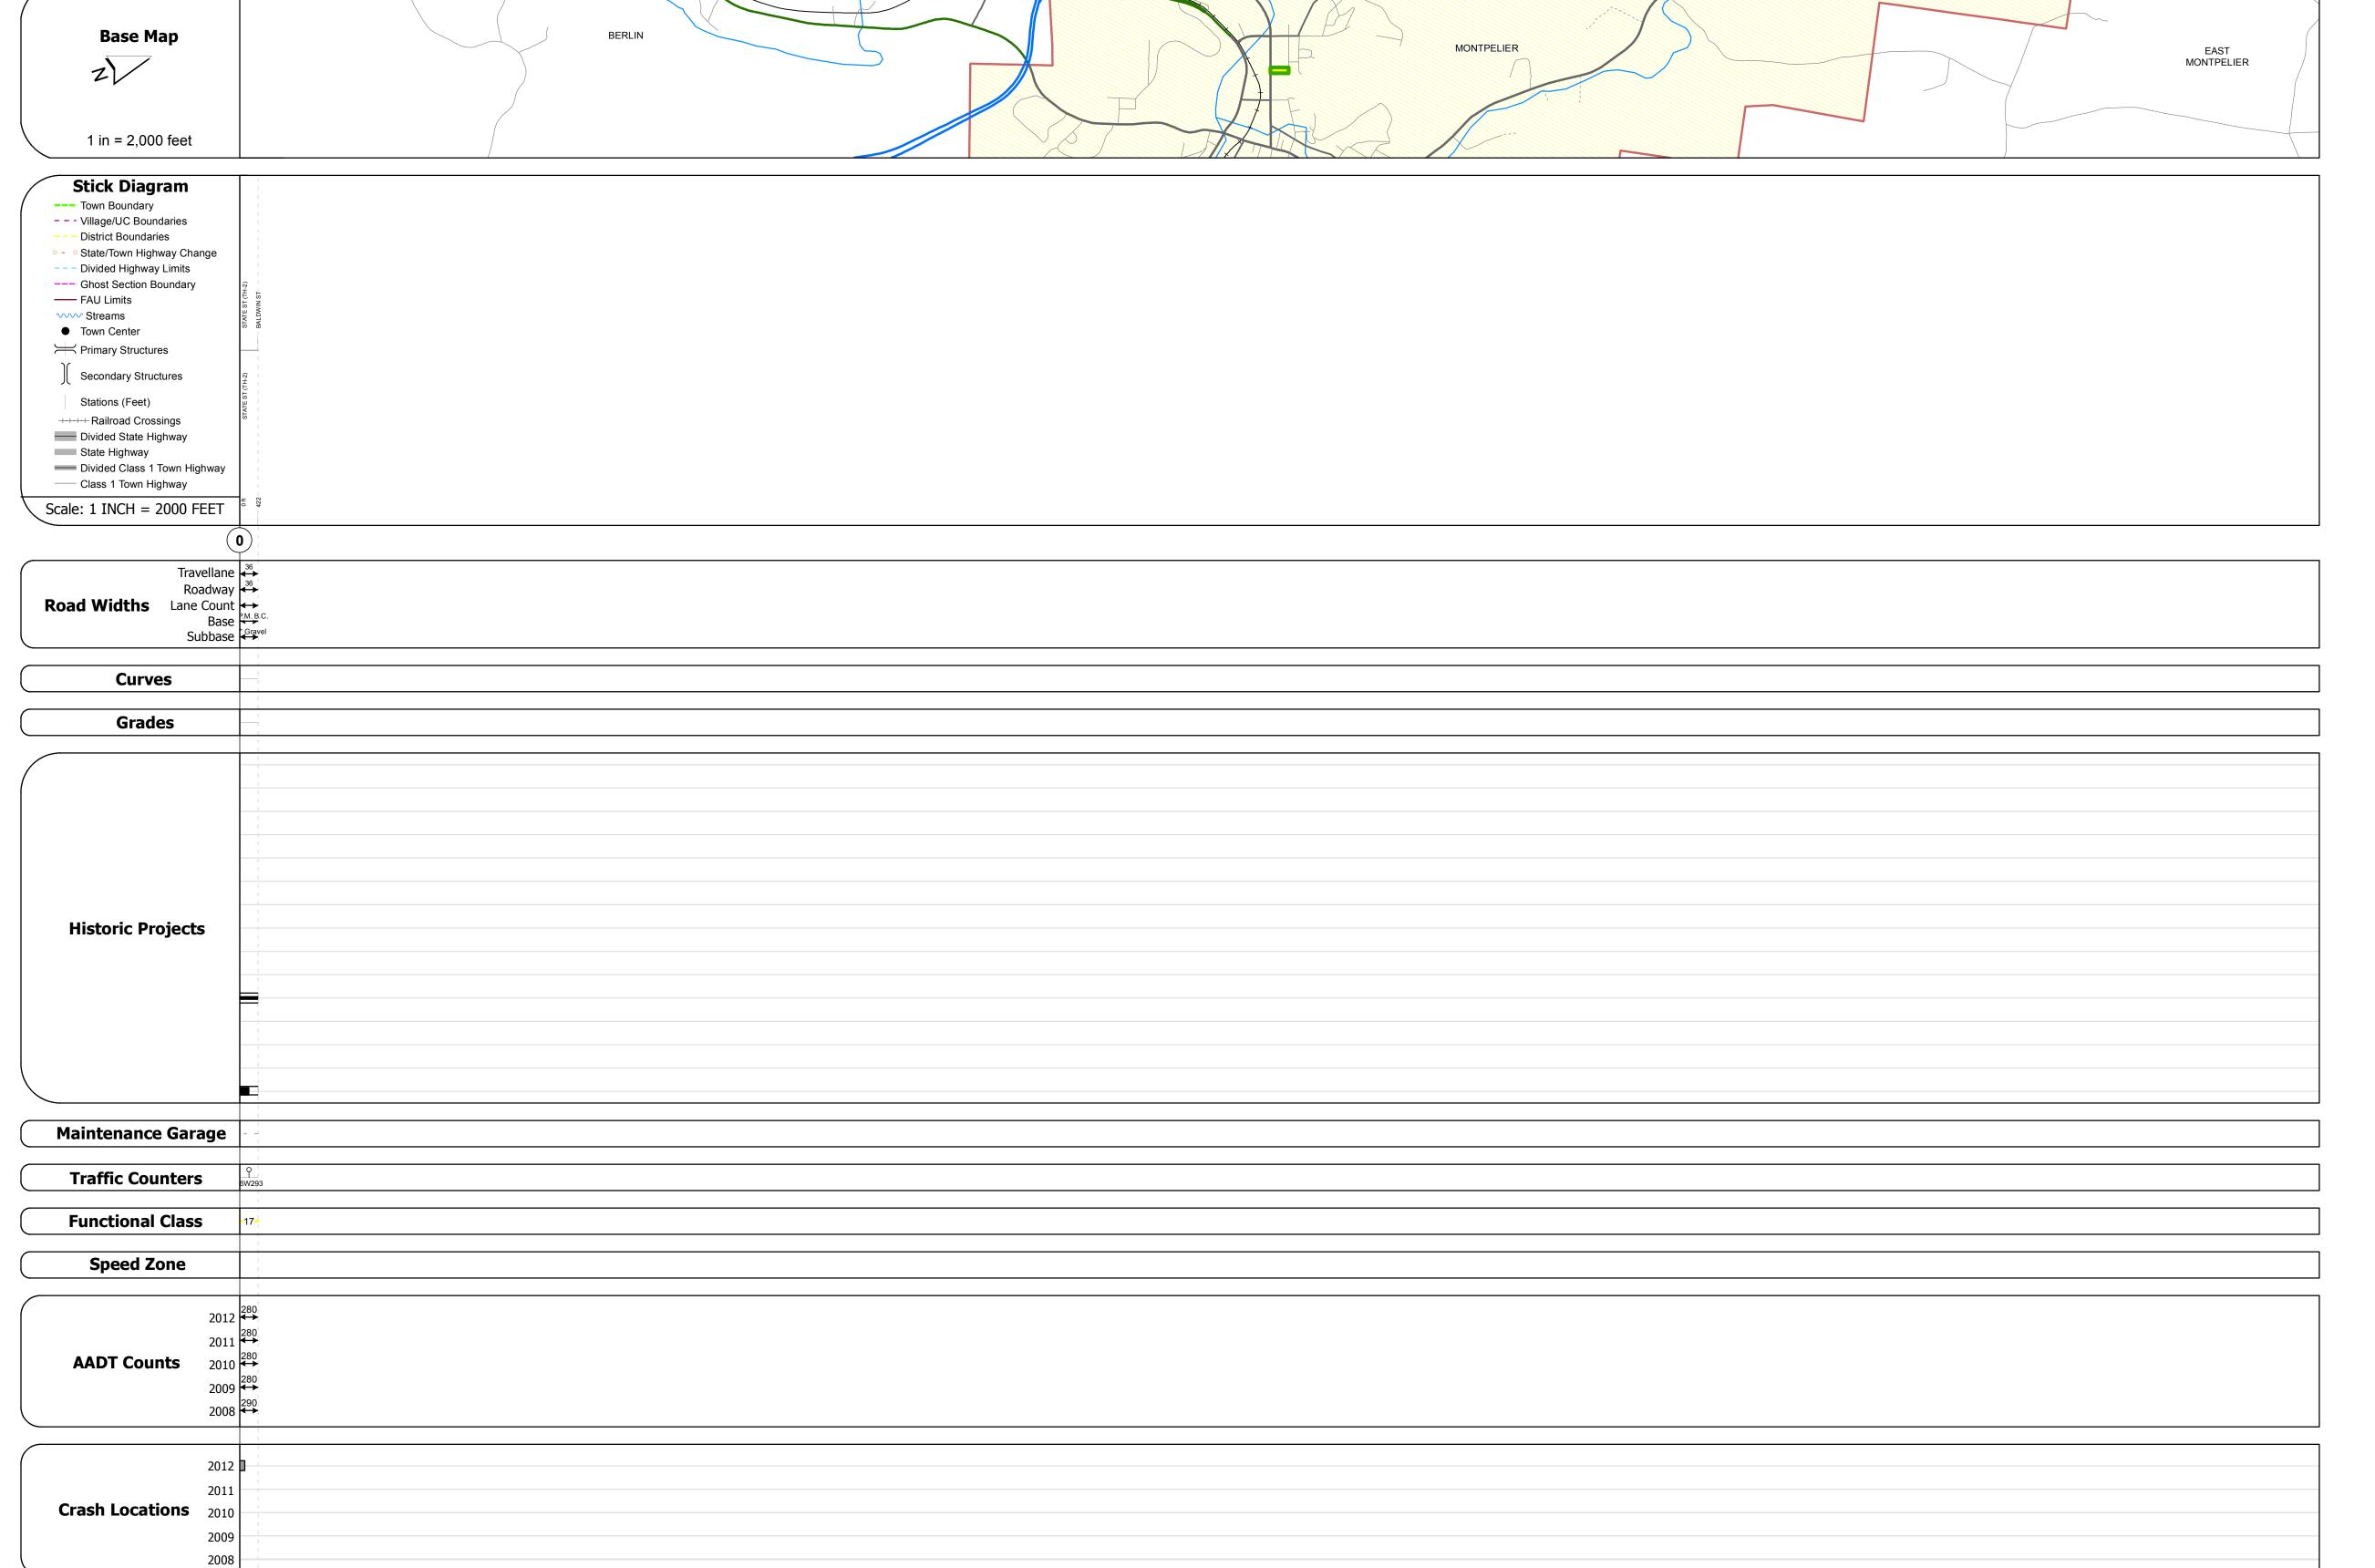

## **Route Log Progress Chart**

Please Note: Errors and Omissions May Exist.
Contact the VTrans Mapping Unit with questions or concerns.

DISTRICT TOWN ROUTE

6 MONTPELIER Min-6432

**DESCRIPTION BLOCK** 

| Historic Projects                                                                                              | Functional Class                                                                                                                                                                                                                                                                                                                                                                                                                                                                                                                                                                                                                                                                                                                                                                                                                                                                                                                                                                                                                                                                                                                                                                                                                                                                                                                                                                                                                                                                                                                                                                                                                                                                                                                                                                                                                                                                                                                                                                                                                                                                                                               | Curves                                               | Road Widths      | AADT                                                 | Mileage by Functional Class By Sheet |              | Mileage by Town By Sheet |                        |          |            |                     |                             |
|----------------------------------------------------------------------------------------------------------------|--------------------------------------------------------------------------------------------------------------------------------------------------------------------------------------------------------------------------------------------------------------------------------------------------------------------------------------------------------------------------------------------------------------------------------------------------------------------------------------------------------------------------------------------------------------------------------------------------------------------------------------------------------------------------------------------------------------------------------------------------------------------------------------------------------------------------------------------------------------------------------------------------------------------------------------------------------------------------------------------------------------------------------------------------------------------------------------------------------------------------------------------------------------------------------------------------------------------------------------------------------------------------------------------------------------------------------------------------------------------------------------------------------------------------------------------------------------------------------------------------------------------------------------------------------------------------------------------------------------------------------------------------------------------------------------------------------------------------------------------------------------------------------------------------------------------------------------------------------------------------------------------------------------------------------------------------------------------------------------------------------------------------------------------------------------------------------------------------------------------------------|------------------------------------------------------|------------------|------------------------------------------------------|--------------------------------------|--------------|--------------------------|------------------------|----------|------------|---------------------|-----------------------------|
| Retreatment Bituminous Concrete Surface Treated                                                                | 7 — 12 — 17                                                                                                                                                                                                                                                                                                                                                                                                                                                                                                                                                                                                                                                                                                                                                                                                                                                                                                                                                                                                                                                                                                                                                                                                                                                                                                                                                                                                                                                                                                                                                                                                                                                                                                                                                                                                                                                                                                                                                                                                                                                                                                                    | - <b></b> Left<br>Right                              | <b>←</b> (ft)    | ← (count)                                            | 6432 17 - Urban - Collector          | 0.080        | MONTPELIER - S64321211   | 0.08 of 0.08           | DISTRICT | TOWN       | Date: 05/22/14      | ROUTE                       |
| Unknown  Bituminous  Macadam  Plant Mix                                                                        | 6 — 11 — 16                                                                                                                                                                                                                                                                                                                                                                                                                                                                                                                                                                                                                                                                                                                                                                                                                                                                                                                                                                                                                                                                                                                                                                                                                                                                                                                                                                                                                                                                                                                                                                                                                                                                                                                                                                                                                                                                                                                                                                                                                                                                                                                    | Grades                                               | Traffic Counters | Crash Locations                                      |                                      |              |                          |                        |          |            | 4 64                | Min-6432                    |
| Skinny Mix  Bituminous Seal  Bituminous Seal  Cold Flahe and  Reclaimed Base and Bituminous Concrete  Concrete | Speed Zones  Speed | ─ <b>───</b> ─ grade up<br>─ <b>───</b> ─ grade down | (counter ID)     | Fatal Property Damage Only Injury Unknown Crash Type |                                      |              |                          |                        | 6        | MONTPELIER | 1 of 1 TWN mileage: | ETE mileage:<br>0.0 to 0.08 |
| Concrete                                                                                                       | 25 30 35 40 45 50 55 60 65                                                                                                                                                                                                                                                                                                                                                                                                                                                                                                                                                                                                                                                                                                                                                                                                                                                                                                                                                                                                                                                                                                                                                                                                                                                                                                                                                                                                                                                                                                                                                                                                                                                                                                                                                                                                                                                                                                                                                                                                                                                                                                     |                                                      |                  |                                                      | Total Milea                          | ge: 0.080 mi |                          | Total Mileage: 0.08 mi |          |            | 0.0 to 0.08         |                             |