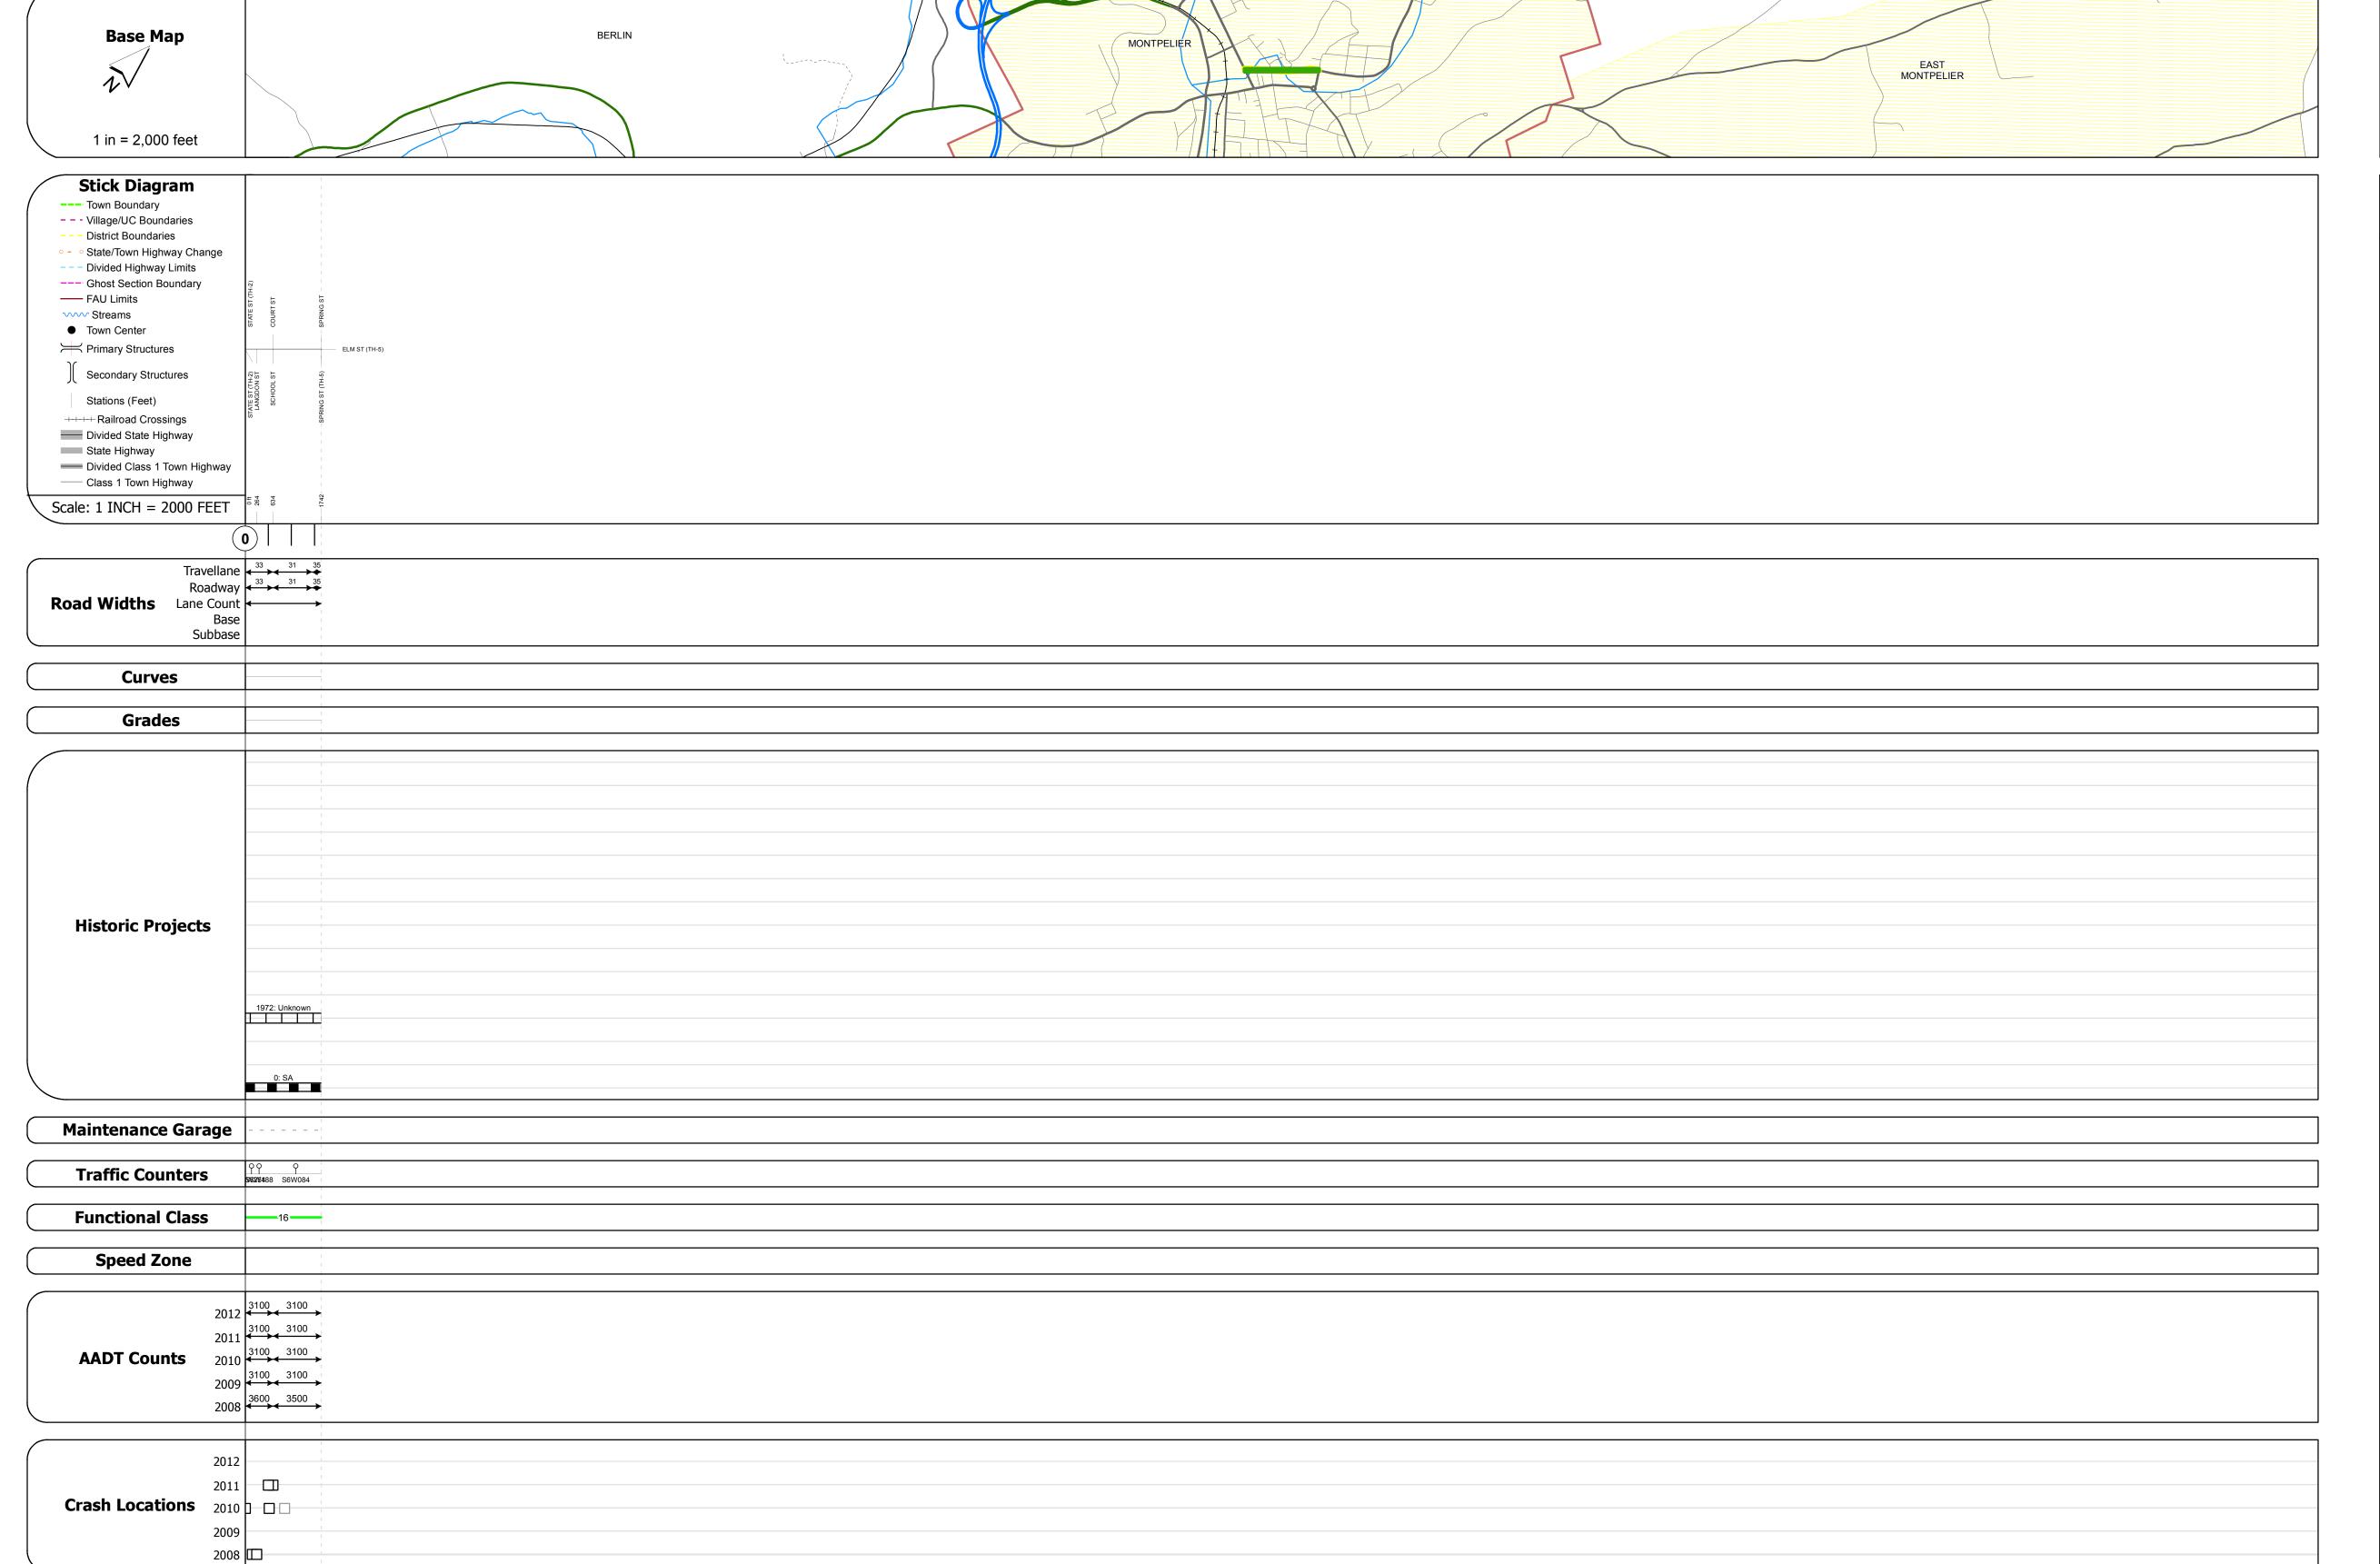

## **Route Log Progress Chart**

DRAFT

Please Note: Errors and Omissions May Exist.

Contact the VTrans Mapping Unit with questions or concerns.

DISTRICT TOWN ROUTE

6 MONTPELIER Min-6412

**DESCRIPTION BLOCK** 

| Historic Projects                                                                   | Functional Class                                               | Curves                  | Road Widths      | AADT                       | Mileage by Functional Class By Sheet | Mileage by Town By Shee      | et           |          |            |                |          |
|-------------------------------------------------------------------------------------|----------------------------------------------------------------|-------------------------|------------------|----------------------------|--------------------------------------|------------------------------|--------------|----------|------------|----------------|----------|
| Retreatment Bituminous Gravel                                                       | ├── <del>+</del> 1 <b>──</b> ─ 7 <b>──</b> ─ 12 <b>──</b> ─ 17 | − <del>−−−</del> − Left | <b>←</b> (ft)    | (count)                    | 6412 16 - Urban - Minor Arterial     | 0.330 MONTPELIER - S64121211 | 0.33 of 0.33 | DISTRICT | TOWN       | Date: 05/22/14 | ROUTI    |
| Resurface Concrete Surface Treated Gravel                                           | 2 8 — 14 — 19                                                  | ─ <b>───</b> Right      |                  |                            |                                      |                              |              |          |            |                |          |
| Bituminous Mix  Cold Plane and                                                      | 6 —— 11 —— 16                                                  | Grades                  | Traffic Counters | Crash Locations            |                                      |                              |              |          |            | 1 of 1         | Min-64   |
| Skinny Mix  Bituminous  Concrete  Reclaimed Base and Bituminous  Concrete  Concrete | Speed Zones                                                    | grade up                | (counter ID)     | Fatal Property Damage Only |                                      |                              |              |          | MONTPELIER | TWN mileage:   | ETE mile |