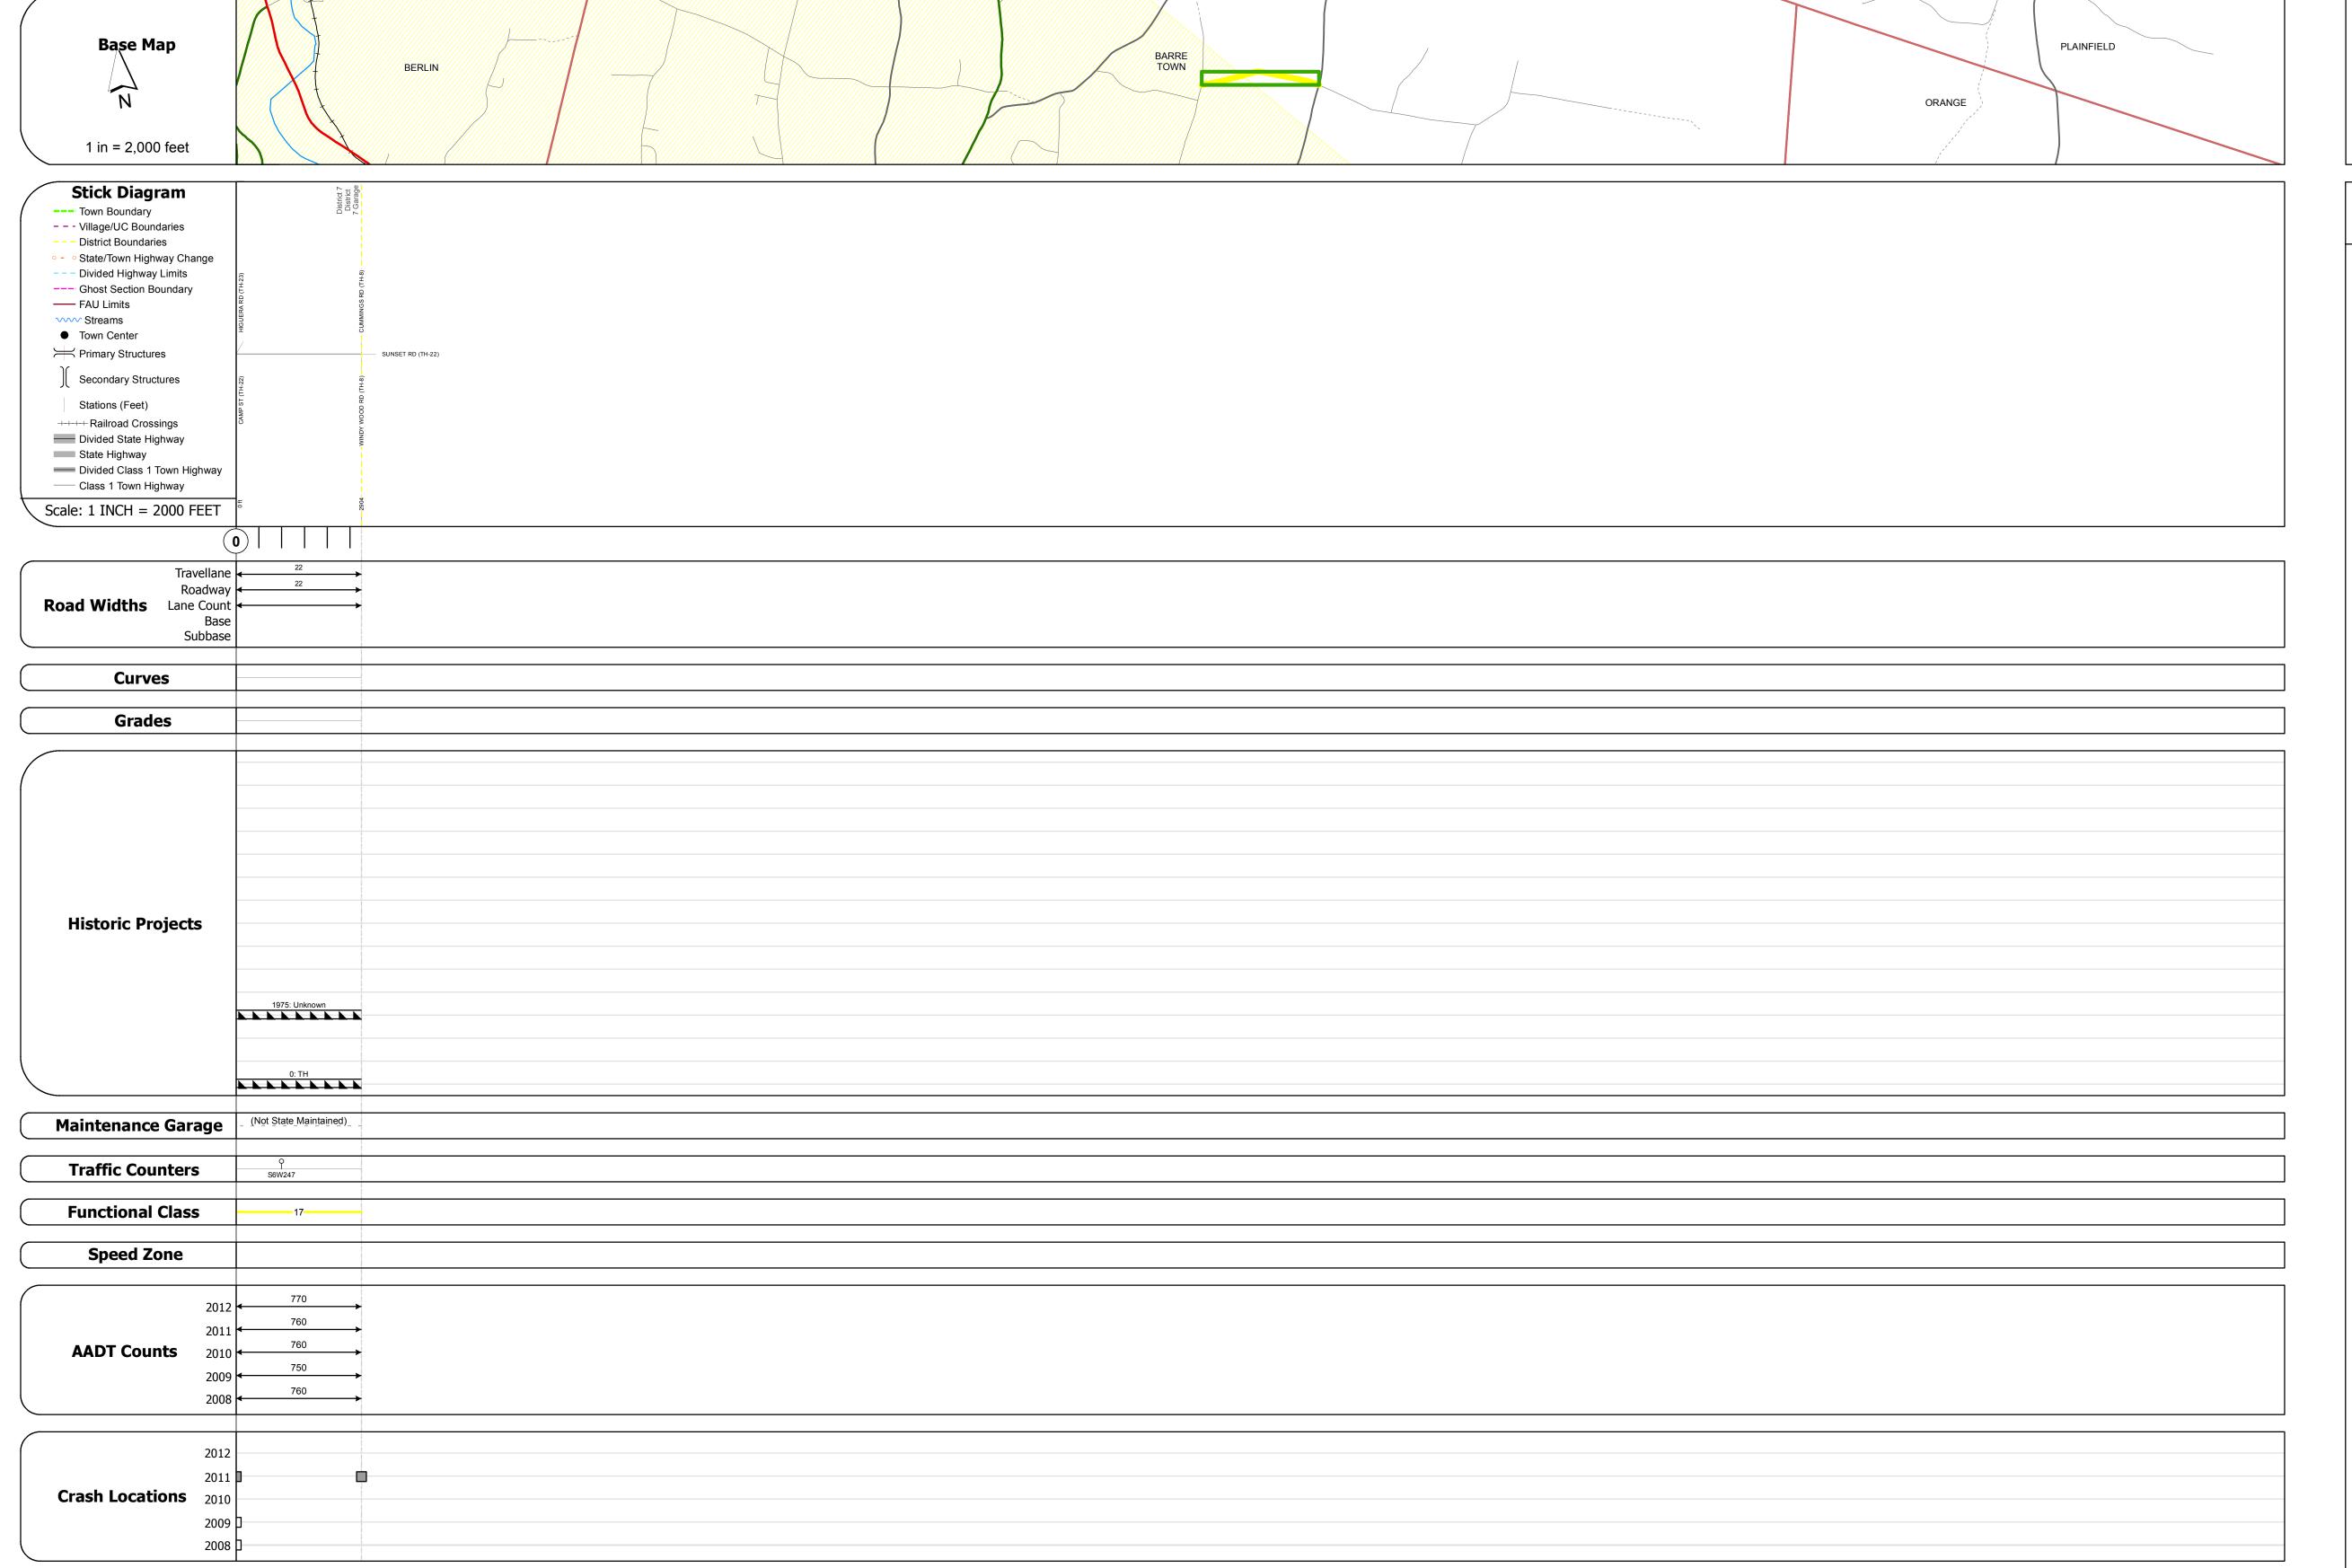

## **Route Log Progress Chart**

Please Note: Errors and Omissions May Exist.
Contact the VTrans Mapping Unit with questions or concerns.

DISTRICT TOWN ROUTE

6 BARRE TOWN Min-6113

**DESCRIPTION BLOCK** 

| Historic Projects                                                                 | Functional Class                                                                                                                                                                                                                                                                                                                                                                                                                                                                                                                                                                                                                                                                                                                                                                                                                                                                                                                                                                                                                                                                                                                                                                                                                                                                                                                                                                                                                                                                                                                                                                                                                                                                                                                                                                                                                                                                                                                                                                                                                                                                                                               | Curves                           | Road Widths      | AADT                                                 | Mileage by Functional Class By Sheet |                   | Mileage by Town By Sheet |                        |          |                   |                     |                             |
|-----------------------------------------------------------------------------------|--------------------------------------------------------------------------------------------------------------------------------------------------------------------------------------------------------------------------------------------------------------------------------------------------------------------------------------------------------------------------------------------------------------------------------------------------------------------------------------------------------------------------------------------------------------------------------------------------------------------------------------------------------------------------------------------------------------------------------------------------------------------------------------------------------------------------------------------------------------------------------------------------------------------------------------------------------------------------------------------------------------------------------------------------------------------------------------------------------------------------------------------------------------------------------------------------------------------------------------------------------------------------------------------------------------------------------------------------------------------------------------------------------------------------------------------------------------------------------------------------------------------------------------------------------------------------------------------------------------------------------------------------------------------------------------------------------------------------------------------------------------------------------------------------------------------------------------------------------------------------------------------------------------------------------------------------------------------------------------------------------------------------------------------------------------------------------------------------------------------------------|----------------------------------|------------------|------------------------------------------------------|--------------------------------------|-------------------|--------------------------|------------------------|----------|-------------------|---------------------|-----------------------------|
| Retreatment Bituminous Concrete Surface Treated                                   | 7 — 12 — 17                                                                                                                                                                                                                                                                                                                                                                                                                                                                                                                                                                                                                                                                                                                                                                                                                                                                                                                                                                                                                                                                                                                                                                                                                                                                                                                                                                                                                                                                                                                                                                                                                                                                                                                                                                                                                                                                                                                                                                                                                                                                                                                    | Left Right                       | <b>←</b> (ft)    | (count)                                              | 6113 17 - Urban - Collector          | 0.550             | BARRE TOWN - S61131202   | 0.55 of 0.55           | DISTRICT | TOWN              | Date: 05/22/14      | ROUTE                       |
| Unknown  Bituminous  Macadam  Plant Mix  Cold Plane and                           | 6 — 11 — 16                                                                                                                                                                                                                                                                                                                                                                                                                                                                                                                                                                                                                                                                                                                                                                                                                                                                                                                                                                                                                                                                                                                                                                                                                                                                                                                                                                                                                                                                                                                                                                                                                                                                                                                                                                                                                                                                                                                                                                                                                                                                                                                    | Grades                           | Traffic Counters | Crash Locations                                      |                                      |                   |                          |                        |          |                   | 1 05 1              | Min-6113                    |
| Skinny Mix  Bituminous Concrete  Reclaimed Base and Bituminous Concrete  Concrete | Speed Zones  Speed | - <b></b> grade up<br>grade down | (counter ID)     | Fatal Property Damage Only Injury Unknown Crash Type |                                      |                   |                          |                        | 6        | <b>BARRE TOWN</b> | 1 of 1 TWN mileage: | ETE mileage:<br>0.0 to 0.55 |
| Concrete                                                                          | 25 30 35 40 45 50 55 60 65                                                                                                                                                                                                                                                                                                                                                                                                                                                                                                                                                                                                                                                                                                                                                                                                                                                                                                                                                                                                                                                                                                                                                                                                                                                                                                                                                                                                                                                                                                                                                                                                                                                                                                                                                                                                                                                                                                                                                                                                                                                                                                     |                                  |                  | .,,,,,,                                              | Total                                | Mileage: 0.550 mi | -                        | Total Mileage: 0.55 mi |          |                   | 0.0 to 0.55         | 0.0 to 0.55                 |