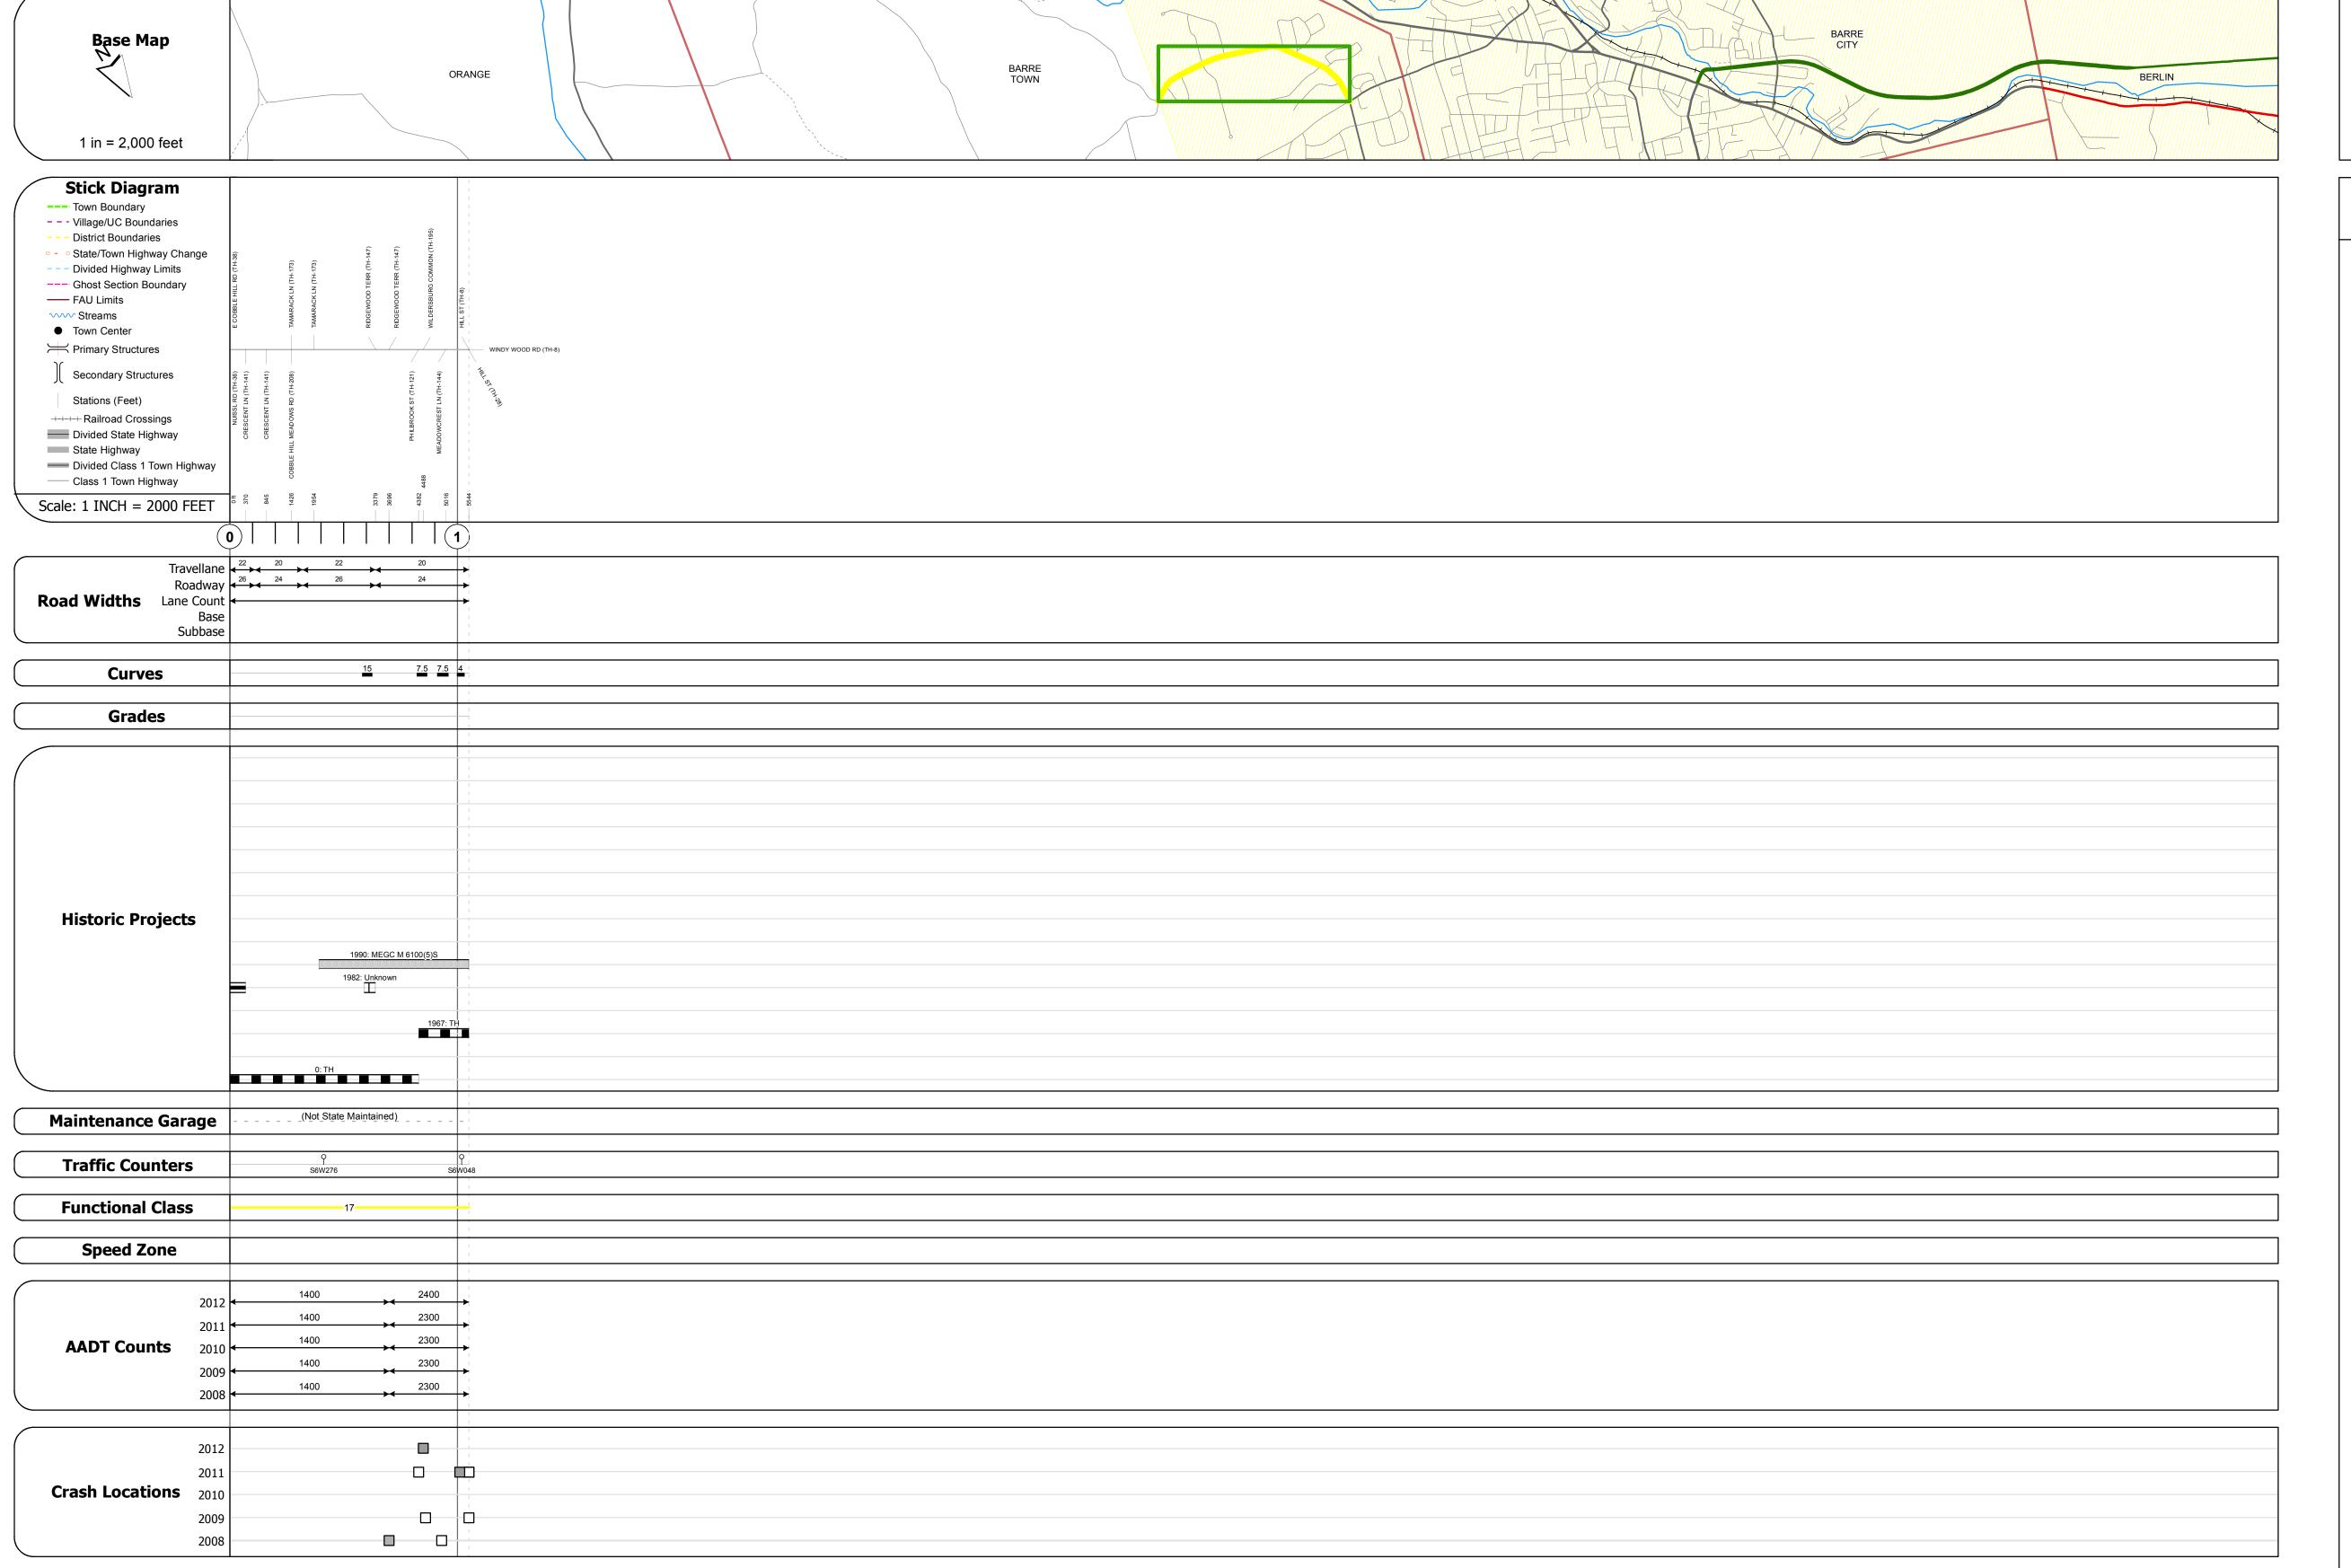

## **Route Log Progress Chart**

Please Note: Errors and Omissions May Exist.
Contact the VTrans Mapping Unit with questions or concerns.

DISTRICT TOWN ROUTE

6 BARRE TOWN Min-6108

**DESCRIPTION BLOCK** 

| Historic Projects                                                                                                         | Functional Class                                             | Curves                                 | Road Widths      | AADT                       | Mileage by Functional Class By Sheet | Mileage by Town By Sheet     |                        |          |            |                     |                             |
|---------------------------------------------------------------------------------------------------------------------------|--------------------------------------------------------------|----------------------------------------|------------------|----------------------------|--------------------------------------|------------------------------|------------------------|----------|------------|---------------------|-----------------------------|
| Retreatment Resurface  Bituminous Concrete Surface Treated Gravel Concrete                                                | 7 — 12 — 17                                                  | ─ <b>───</b> Left<br>─ <b>──</b> Right | <b>←</b> (ft)    | (count)                    | 6108 17 - Urban - Collector          | 1.050 BARRE TOWN - S61081202 | 1.05 of 1.05           | DISTRICT | TOWN       | Date: 05/22/14      | ROUTE                       |
| Unknown  Bituminous  Macadam  Plant Mix  Cold Plane and                                                                   | 6 — 11 — 16                                                  | Grades                                 | Traffic Counters | Crash Locations            |                                      |                              |                        |          |            |                     | Min-6108                    |
| Skinny Mix  Skinny Mix  Bituminous  Concrete  Cold Plane and Bituminous  Concrete  Reclaimed Base and Bituminous Concrete | Speed Zones  SPEED SPEED SPEED SPEED SPEED SPEED SPEED SPEED | grade up<br>grade down                 | (counter ID)     | Fatal Property Damage Only |                                      |                              |                        | 6        | BARRE TOWN | 1 of 1 TWN mileage: | ETE mileage:<br>0.0 to 1.05 |
| Concrete                                                                                                                  | 25 30 35 40 45 50 55 60 65                                   |                                        |                  | Injury Conknown Grash Type | Total Mile                           | age: 1.050 mi                | Total Mileage: 1.05 mi |          |            | 0.0 to 1.05         | 0.0 to 1.05                 |