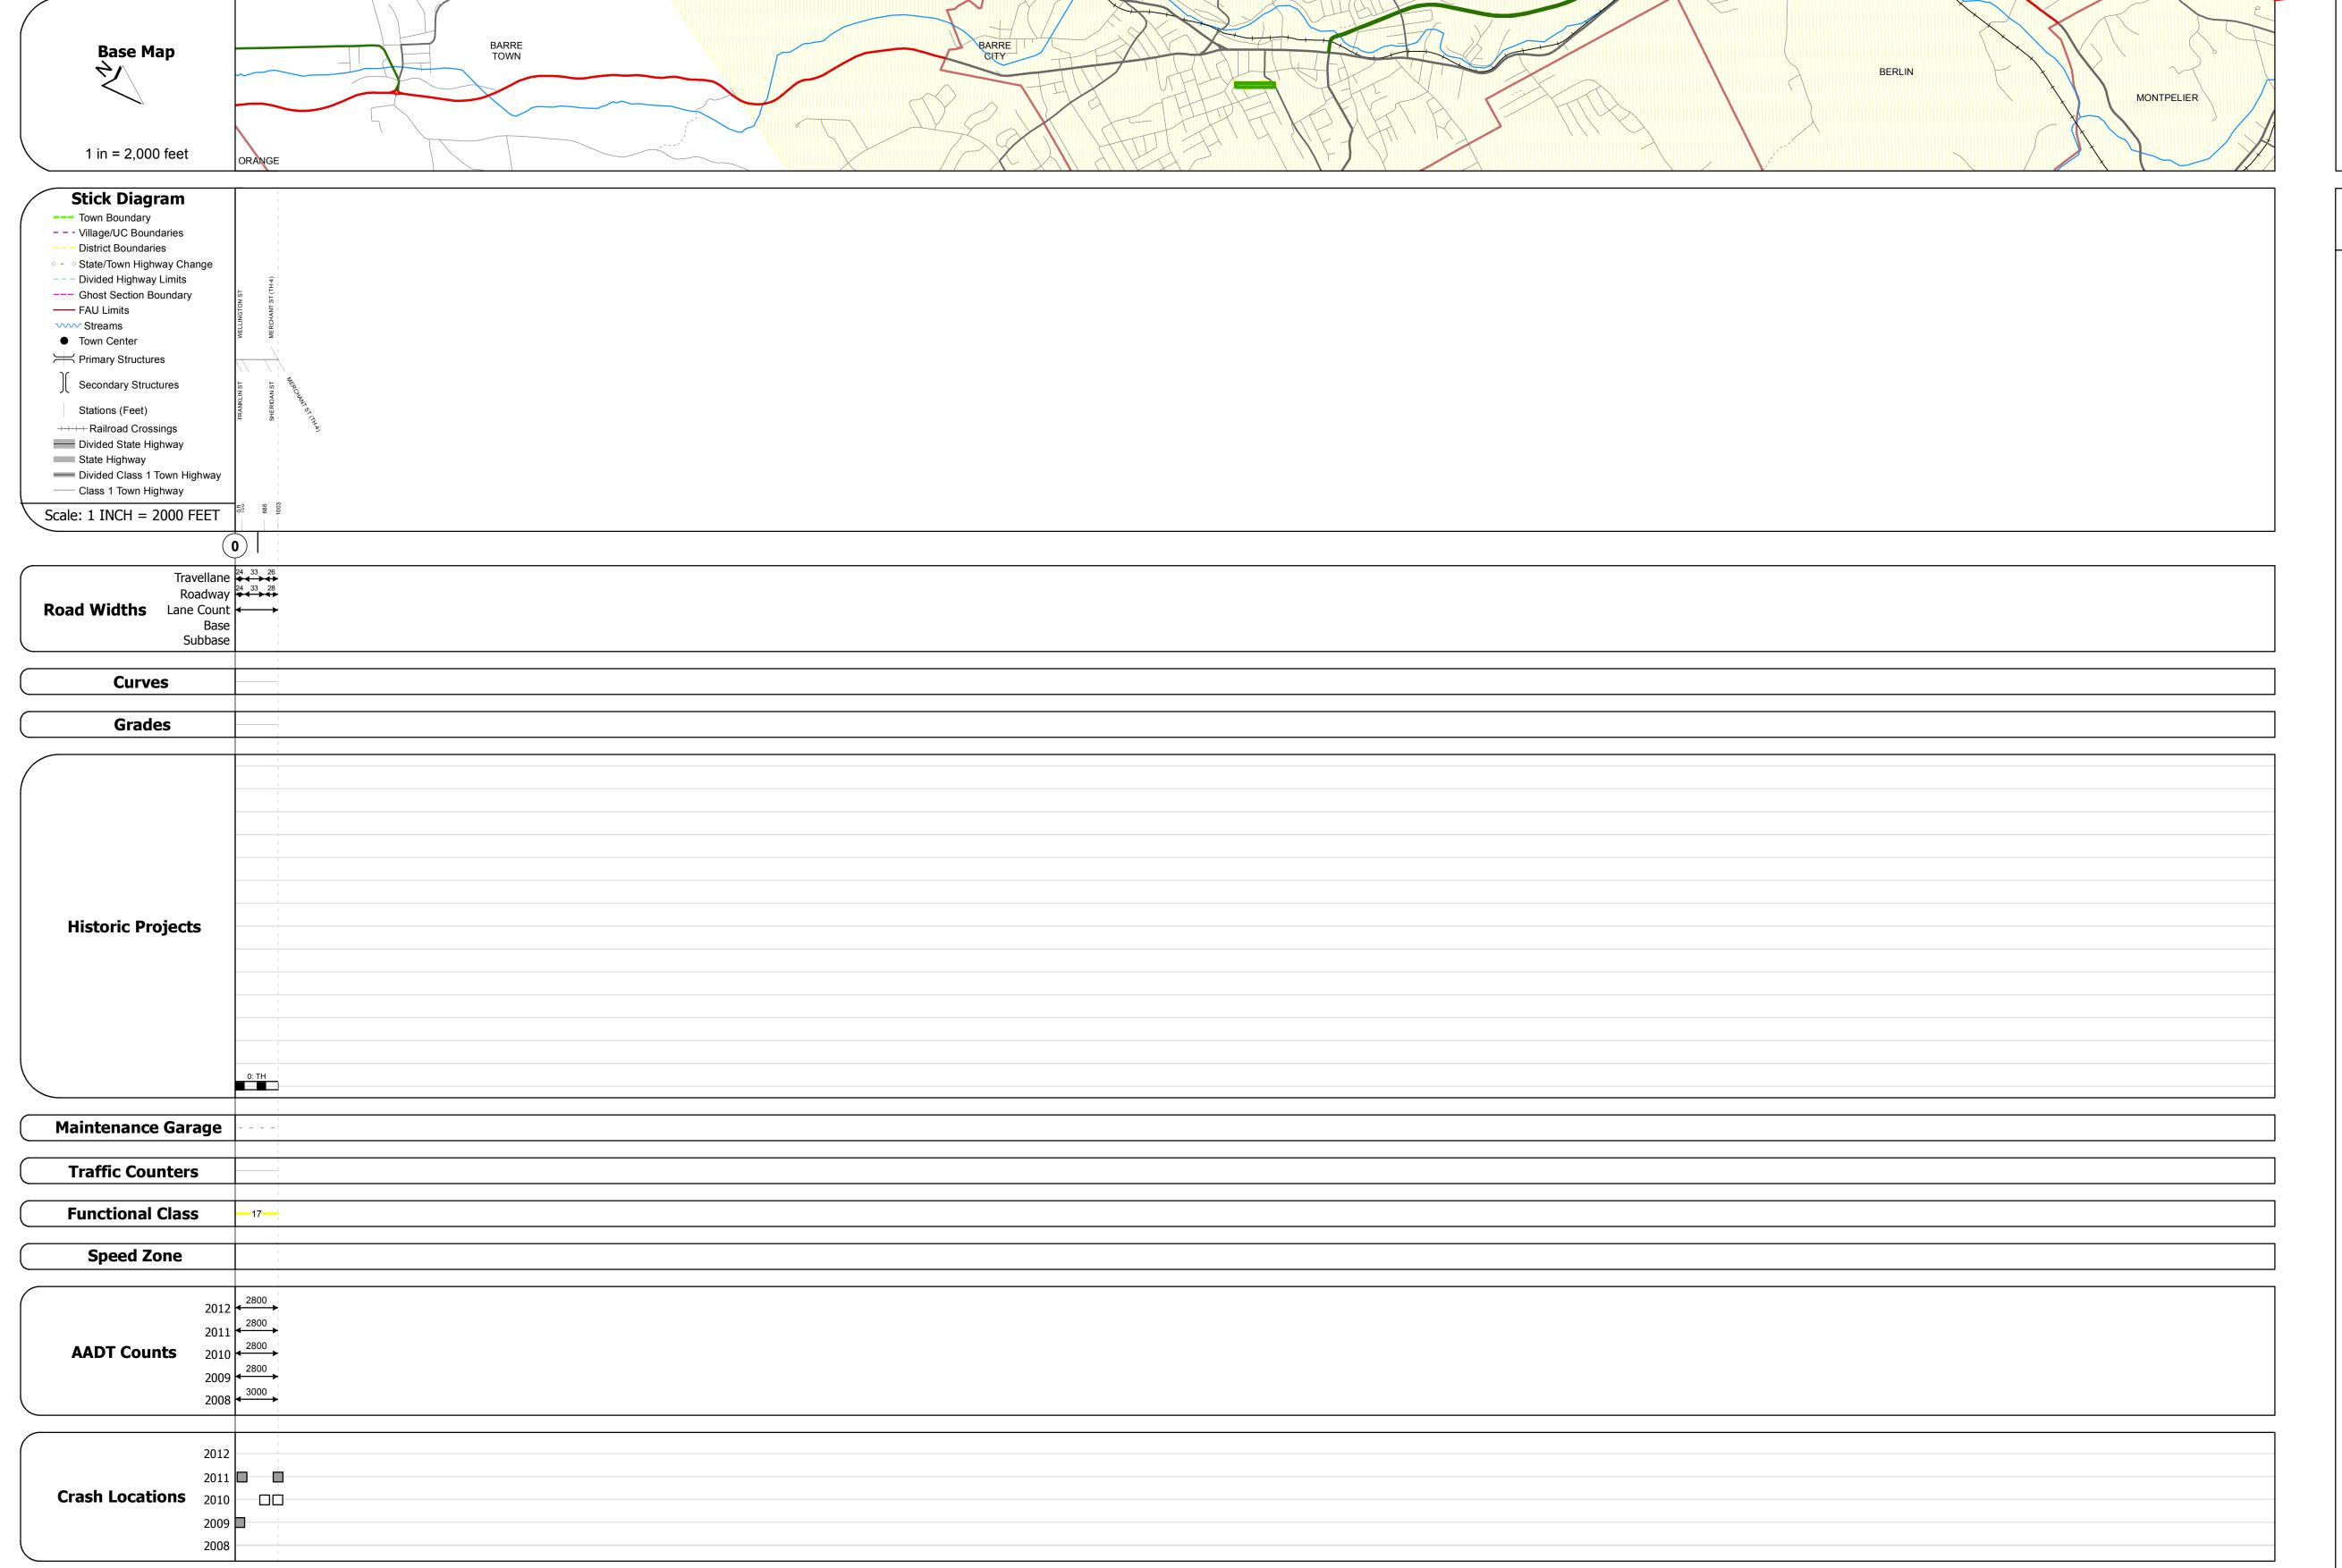

## **Route Log Progress Chart**

Please Note: Errors and Omissions May Exist.
Contact the VTrans Mapping Unit with questions or concerns.

DISTRICT TOWN ROUTE

6 BARRE CITY Min-6030

**DESCRIPTION BLOCK** 

| Historic Projects                                                                                            | Functional Class                                                                                                                                                        | Curves                                    | Road Widths                   | AADT                                                                          | Mileage by Functional Class By Sheet |       | Mileage by Town By Sheet |              |          |            |                                       |                                    |
|--------------------------------------------------------------------------------------------------------------|-------------------------------------------------------------------------------------------------------------------------------------------------------------------------|-------------------------------------------|-------------------------------|-------------------------------------------------------------------------------|--------------------------------------|-------|--------------------------|--------------|----------|------------|---------------------------------------|------------------------------------|
| Retreatment Resurface Unknown Bituminous Concrete Bituminous Bituminous Gravel Gravel Gravel                 | 7 — 12 — 17<br>— 2 — 8 — 14 — 19                                                                                                                                        | ─ <b>───</b> ─ Left<br>─ <b>───</b> Right | <b>←</b> (ft)                 | (count)                                                                       | 6030 17 - Urban - Collector          | 0.190 | BARRE CITY - \$60301201  | 0.19 of 0.19 | DISTRICT | TOWN       | Date: 05/22/14                        | ROUTE                              |
| Bituminous Mix  Skinny Mix  Bituminous Seal  Macadam  Cold Plane and Bituminous Concrete  Concrete  Concrete | Speed Zones  Speed Zones | Grades                                    | Traffic Counters (counter ID) | Crash Locations  ■ Fatal □ Property Damage Only ■ Injury □ Unknown Crash Type |                                      |       |                          |              | 6        | BARRE CITY | 1 of 1<br>TWN mileage:<br>0.0 to 0.19 | Min-6030  ETE mileage: 0.0 to 0.19 |