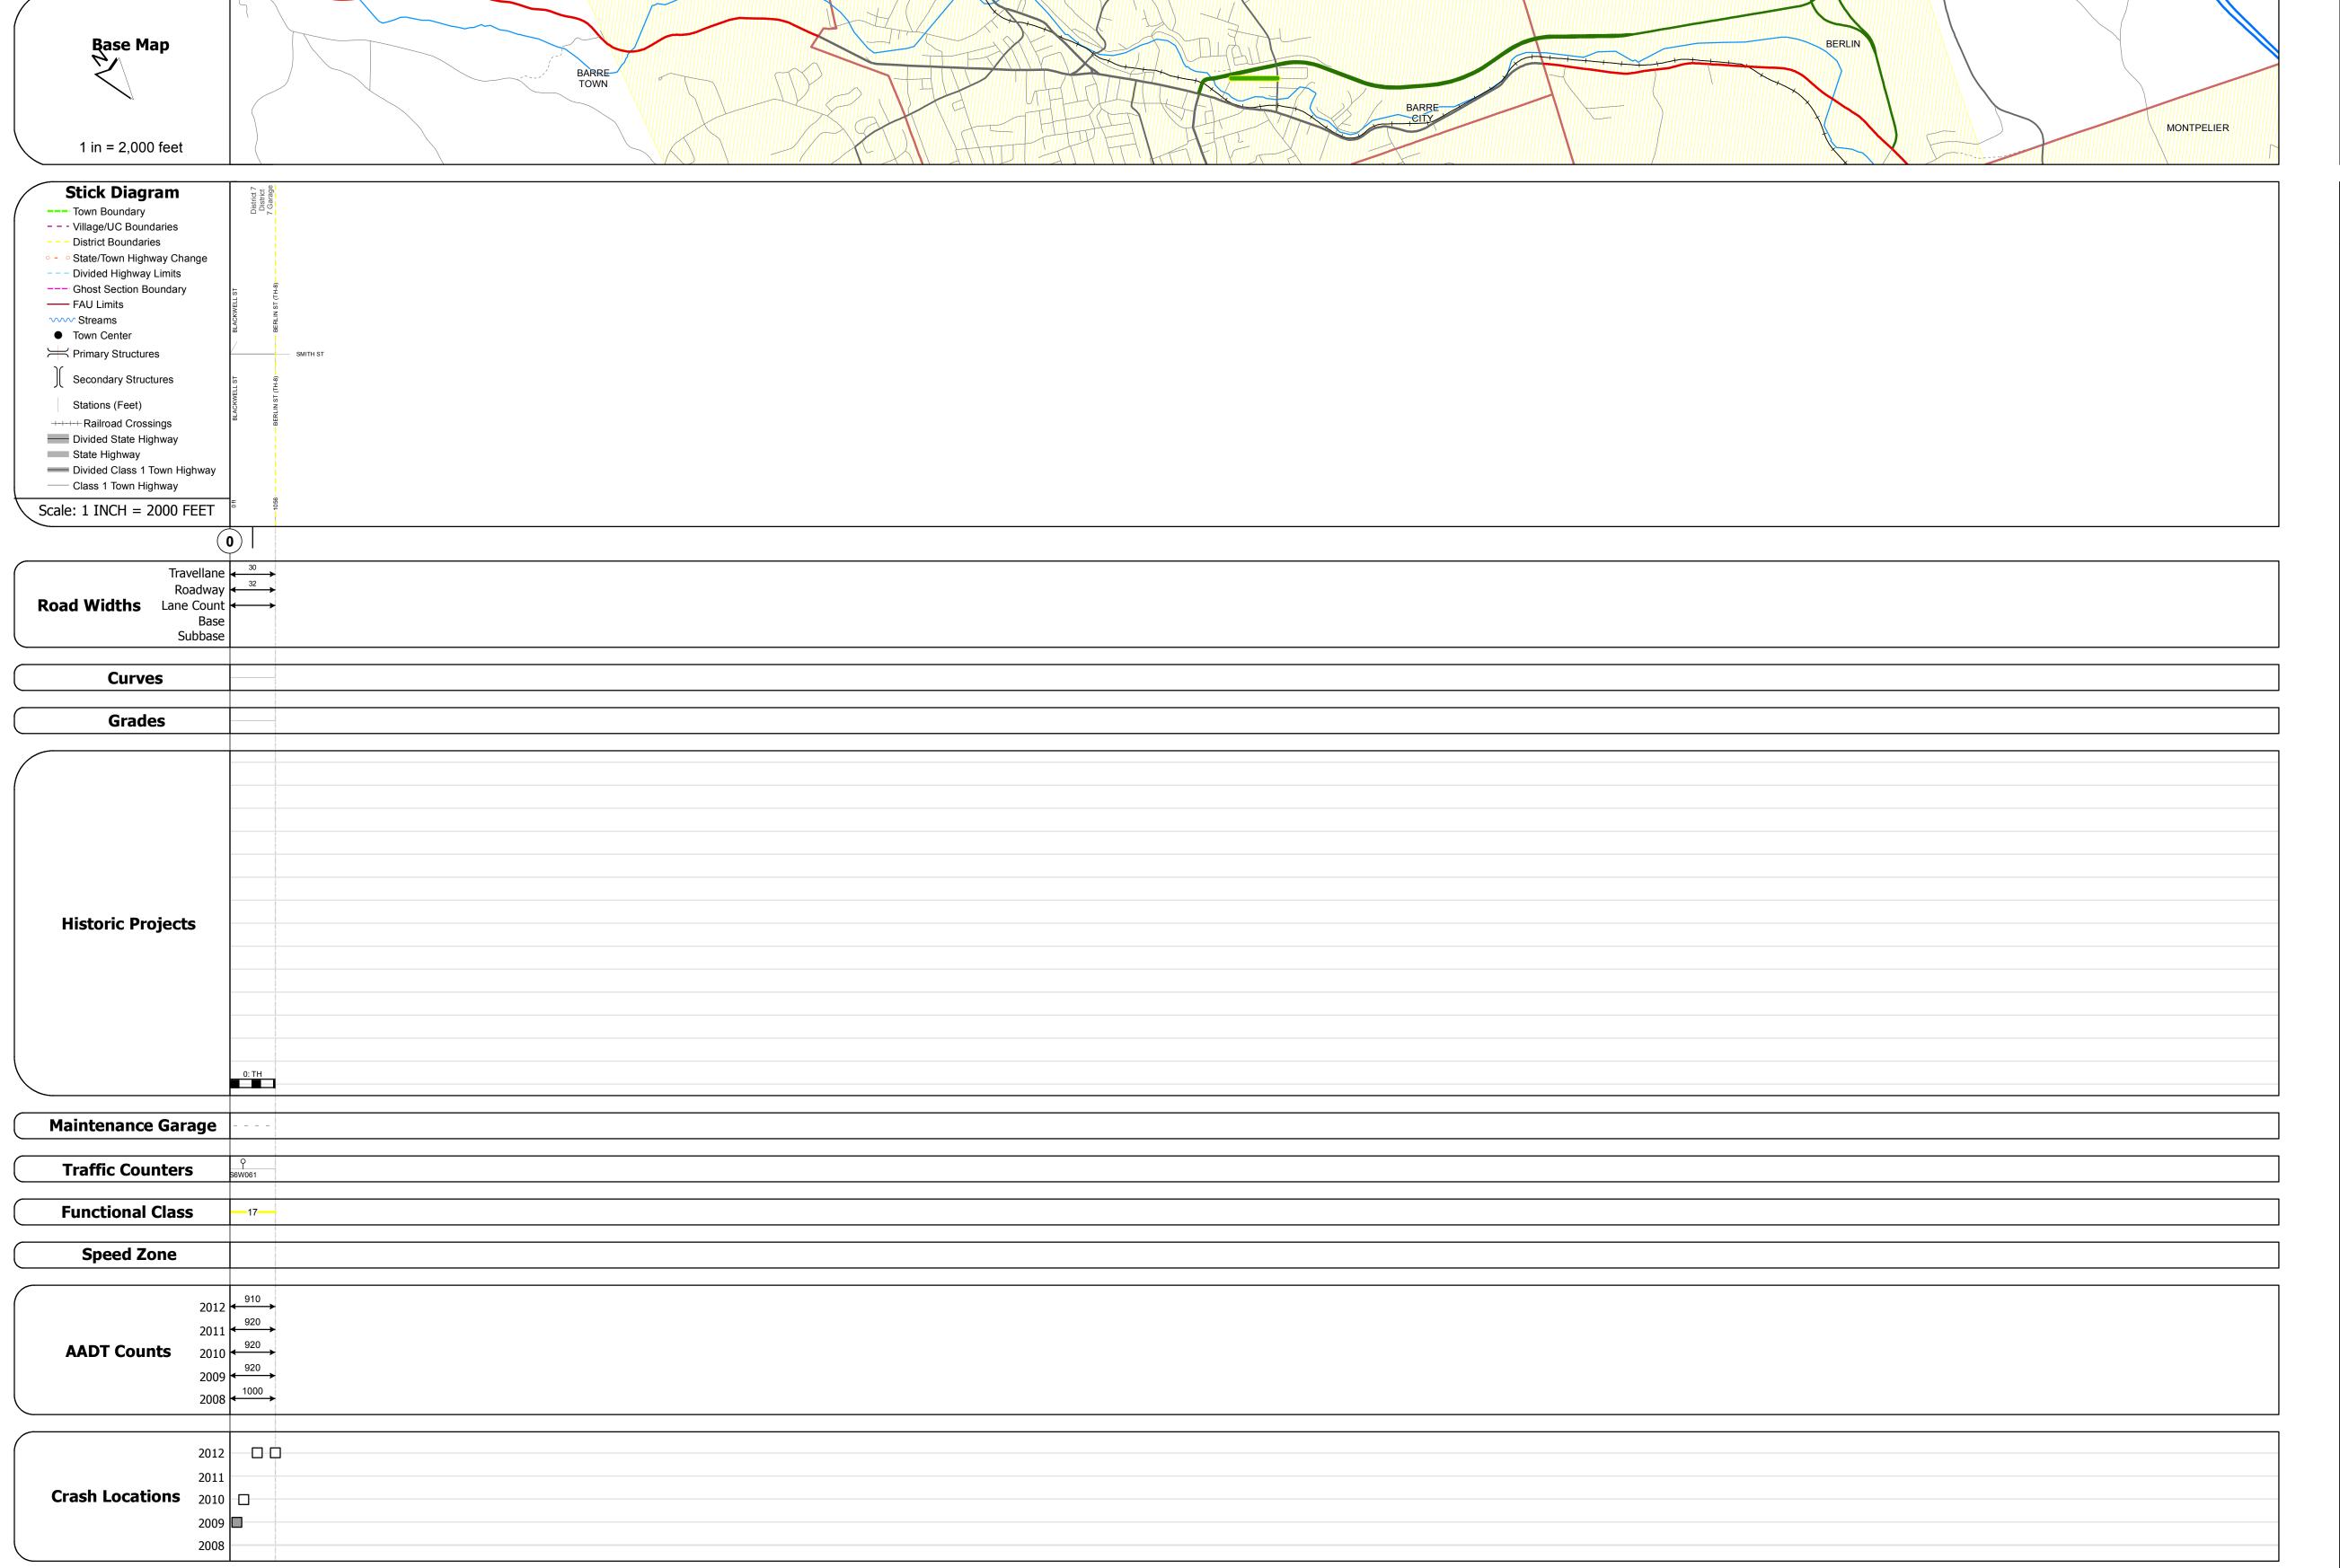

## **Route Log Progress Chart**

DRAFT

Please Note: Errors and Omissions May Exist.

Contact the VTrans Mapping Unit with questions or concerns.

DISTRICT TOWN ROUTE

6 BARRE CITY Min-6027

**DESCRIPTION BLOCK** 

| Historic Projects                                                                                                          | Functional Class | Curves                                     | Road Widths      | AADT                       | Mileage by Functional Class By Sheet | Mileage by Town By Sheet     |            |          |            |                     |                            |
|----------------------------------------------------------------------------------------------------------------------------|------------------|--------------------------------------------|------------------|----------------------------|--------------------------------------|------------------------------|------------|----------|------------|---------------------|----------------------------|
| Retreatment Bituminous Gravel Concrete Surface Treated                                                                     | 7 — 12 — 17      | ─ <b>───</b> ─ Left<br>─ <b>──</b> ─ Right | <b>←</b> (ft)    | (count)                    | 6027 17 - Urban - Collector          | 0.200 BARRE CITY - S60271201 | 0.2 of 0.2 | DISTRICT | TOWN       | Date: 05/22/14      | ROUTE                      |
| Unknown Bituminous Mix Bituminous Mix Cold Plane and                                                                       | 6 — 11 — 16      | Grades                                     | Traffic Counters | Crash Locations            |                                      |                              |            |          |            |                     | Min-6027                   |
| Skinny Mix  Skinny Mix  Bituminous  Cold Plane and Bituminous  Concrete  Reclaimed Base and Bituminous  Concrete  Concrete | Speed Zones      | grade up                                   | (counter ID)     | Fatal Property Damage Only |                                      |                              |            | 6        | BARRE CITY | 1 of 1 TWN mileage: | ETE mileage:<br>0.0 to 0.2 |