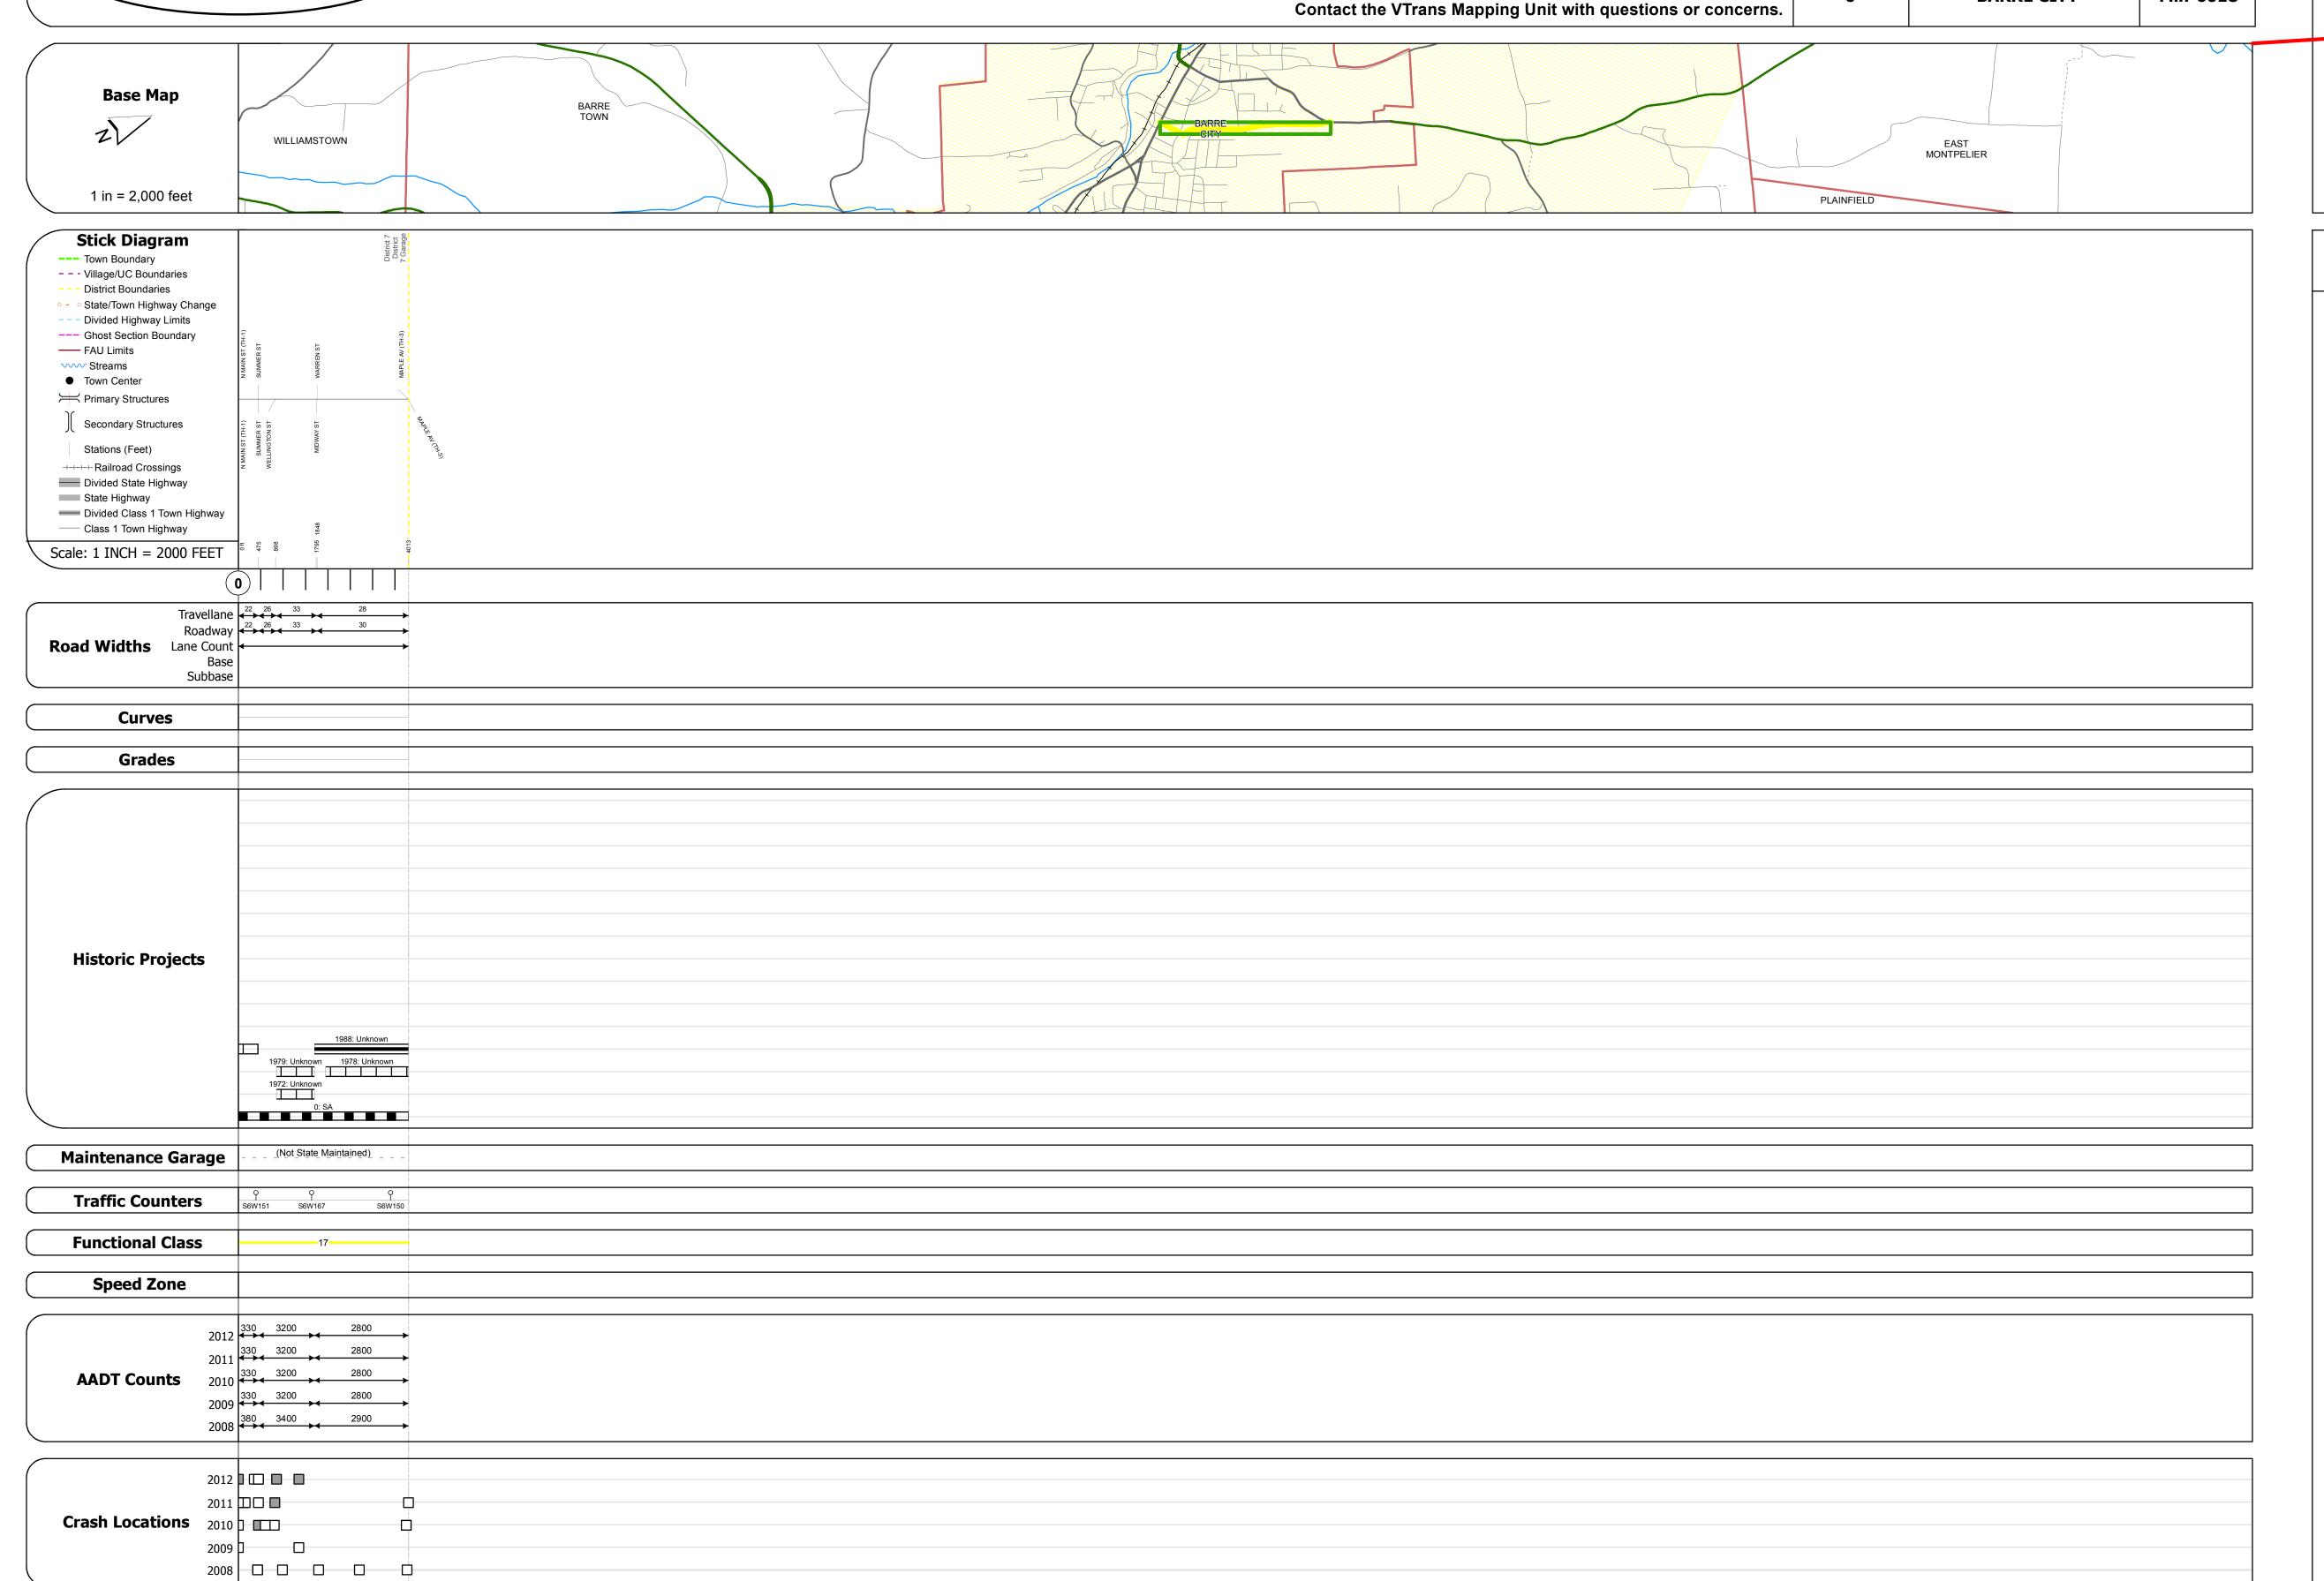

## **Route Log Progress Chart**

DRAFTDISTRICTTOWNROUTEPlease Note: Errors and Omissions May Exist.Contact the VTrans Mapping Unit with questions or concerns.6BARRE CITYMin-6018

**DESCRIPTION BLOCK** 

| Historic Projects                                                                   | Functional Class                                                                                                                                                                                                                                                                                                                                                                                                                                                                                                                                                                                                                                                                                                                                                                                                                                                                                                                                                                                                                                                                                                                                                                                                                                                                                                                                                                                                                                                                                                                                                                                                                                                                                                                                                                                                                                                                                                                                                                                                                                                                                                               | Curves     | Road Widths      | AADT                                                 | Mileage by Functional Class By Sheet |                         | Mileage by Town By Sheet |                        |          |            |                     |                             |
|-------------------------------------------------------------------------------------|--------------------------------------------------------------------------------------------------------------------------------------------------------------------------------------------------------------------------------------------------------------------------------------------------------------------------------------------------------------------------------------------------------------------------------------------------------------------------------------------------------------------------------------------------------------------------------------------------------------------------------------------------------------------------------------------------------------------------------------------------------------------------------------------------------------------------------------------------------------------------------------------------------------------------------------------------------------------------------------------------------------------------------------------------------------------------------------------------------------------------------------------------------------------------------------------------------------------------------------------------------------------------------------------------------------------------------------------------------------------------------------------------------------------------------------------------------------------------------------------------------------------------------------------------------------------------------------------------------------------------------------------------------------------------------------------------------------------------------------------------------------------------------------------------------------------------------------------------------------------------------------------------------------------------------------------------------------------------------------------------------------------------------------------------------------------------------------------------------------------------------|------------|------------------|------------------------------------------------------|--------------------------------------|-------------------------|--------------------------|------------------------|----------|------------|---------------------|-----------------------------|
| Retreatment Bituminous Concrete Surface Treated                                     | → 1                                                                                                                                                                                                                                                                                                                                                                                                                                                                                                                                                                                                                                                                                                                                                                                                                                                                                                                                                                                                                                                                                                                                                                                                                                                                                                                                                                                                                                                                                                                                                                                                                                                                                                                                                                                                                                                                                                                                                                                                                                                                                                                            | Left Right | <b>←</b> (ft)    |                                                      | 6018 17 - Urban - Collector          | 0.760                   | BARRE CITY - S60181201   | 0.76 of 0.76           | DISTRICT | TOWN       | Date: 05/22/14      | ROUTE                       |
| Unknown Bituminous Macadam Plant Mix  Cold Plane and                                | 6 — 11 — 16                                                                                                                                                                                                                                                                                                                                                                                                                                                                                                                                                                                                                                                                                                                                                                                                                                                                                                                                                                                                                                                                                                                                                                                                                                                                                                                                                                                                                                                                                                                                                                                                                                                                                                                                                                                                                                                                                                                                                                                                                                                                                                                    | Grades     | Traffic Counters | Crash Locations                                      |                                      |                         |                          |                        |          |            | 4 64                | Min-6018                    |
| Skinny Mix  Bituminous  Concrete  Reclaimed Base and Bituminous  Concrete  Concrete | Speed Zones  Speed | grade up   | (counter ID)     | Fatal Property Damage Only Injury Unknown Crash Type |                                      |                         |                          |                        | 6        | BARRE CITY | 1 of 1 TWN mileage: | ETE mileage:<br>0.0 to 0.76 |
| Concrete                                                                            | 25 30 35 40 45 50 55 60 65                                                                                                                                                                                                                                                                                                                                                                                                                                                                                                                                                                                                                                                                                                                                                                                                                                                                                                                                                                                                                                                                                                                                                                                                                                                                                                                                                                                                                                                                                                                                                                                                                                                                                                                                                                                                                                                                                                                                                                                                                                                                                                     |            |                  |                                                      |                                      | Total Mileage: 0.760 mi |                          | Total Mileage: 0.76 mi |          |            | 0.0 to 0.76         |                             |