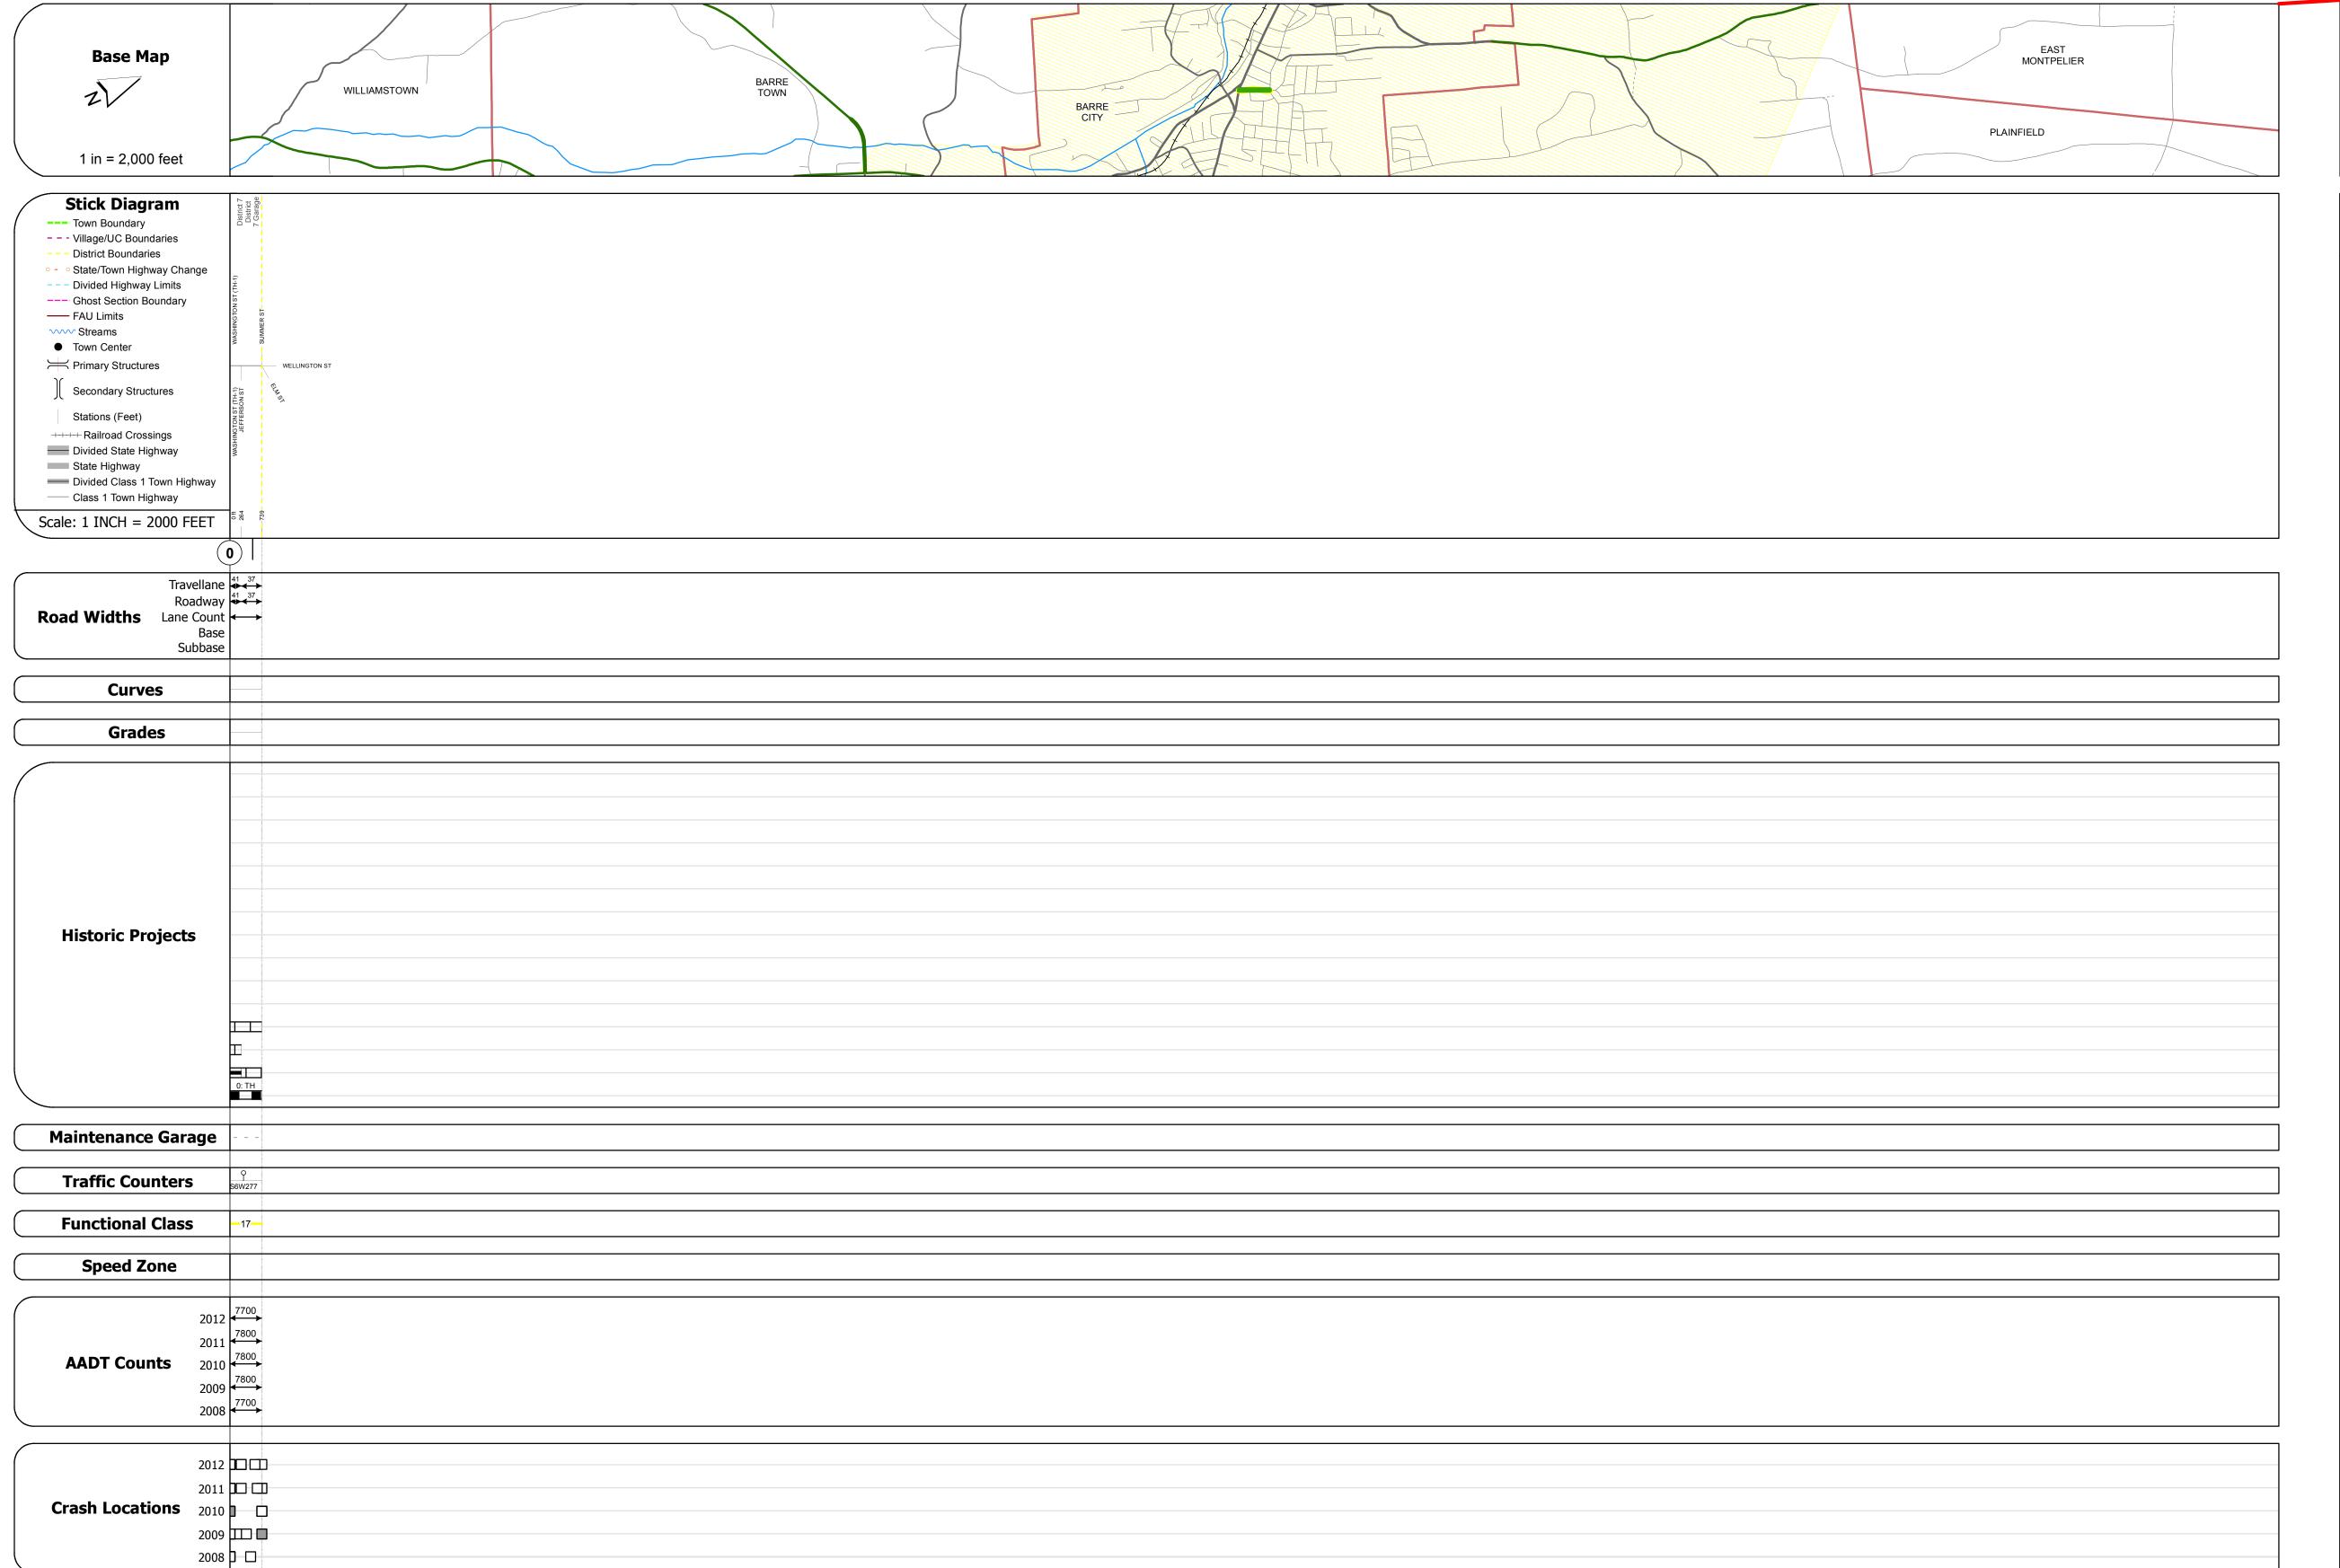

## **Route Log Progress Chart**

Please Note: Errors and Omissions May Exist.
Contact the VTrans Mapping Unit with questions or concerns.

DISTRICT TOWN ROUTE

6 BARRE CITY Min-6010

**DESCRIPTION BLOCK** 

| Historic Projects                                                                                                        | Functional Class                                                                                                                                                                                                                                                                                                                                                                                                                                                                                                                                                                                                                                                                                                                                                                                                                                                                                                                                                                                                                                                                                                                                                                                                                                                                                                                                                                                                                                                                                                                                                                                                                                                                                                                                                                                                                                                                                                                                                                                                                                                                                                              | Curves          | Road Widths      | AADT                       | Mileage by Functional Class By Sheet |                     | Mileage by Town By Sheet |                        |          |            |                |             |
|--------------------------------------------------------------------------------------------------------------------------|-------------------------------------------------------------------------------------------------------------------------------------------------------------------------------------------------------------------------------------------------------------------------------------------------------------------------------------------------------------------------------------------------------------------------------------------------------------------------------------------------------------------------------------------------------------------------------------------------------------------------------------------------------------------------------------------------------------------------------------------------------------------------------------------------------------------------------------------------------------------------------------------------------------------------------------------------------------------------------------------------------------------------------------------------------------------------------------------------------------------------------------------------------------------------------------------------------------------------------------------------------------------------------------------------------------------------------------------------------------------------------------------------------------------------------------------------------------------------------------------------------------------------------------------------------------------------------------------------------------------------------------------------------------------------------------------------------------------------------------------------------------------------------------------------------------------------------------------------------------------------------------------------------------------------------------------------------------------------------------------------------------------------------------------------------------------------------------------------------------------------------|-----------------|------------------|----------------------------|--------------------------------------|---------------------|--------------------------|------------------------|----------|------------|----------------|-------------|
| Retreatment Bituminous Gravel                                                                                            | ├── <b>+</b> 1 <b>──</b> ─ 7 <b>──</b> ─ 12 <b>──</b> ─ 17                                                                                                                                                                                                                                                                                                                                                                                                                                                                                                                                                                                                                                                                                                                                                                                                                                                                                                                                                                                                                                                                                                                                                                                                                                                                                                                                                                                                                                                                                                                                                                                                                                                                                                                                                                                                                                                                                                                                                                                                                                                                    | Left            | <b>←</b> (ft)    | (count)                    | 6010 17 - Urban - Collector          | 0.140               | BARRE CITY - S60101201   | 0.14 of 0.14           | DISTRICT | TOWN       | Date: 05/22/14 | ROUTE       |
| Resurface Concrete Surface Treated Gravel                                                                                | 2 8 — 14 — 19                                                                                                                                                                                                                                                                                                                                                                                                                                                                                                                                                                                                                                                                                                                                                                                                                                                                                                                                                                                                                                                                                                                                                                                                                                                                                                                                                                                                                                                                                                                                                                                                                                                                                                                                                                                                                                                                                                                                                                                                                                                                                                                 | ─ <b></b> Right |                  |                            |                                      |                     |                          |                        |          |            |                |             |
| Macadam  Bituminous Mix  Cold Plans and                                                                                  | 6 —— 11 —— 16                                                                                                                                                                                                                                                                                                                                                                                                                                                                                                                                                                                                                                                                                                                                                                                                                                                                                                                                                                                                                                                                                                                                                                                                                                                                                                                                                                                                                                                                                                                                                                                                                                                                                                                                                                                                                                                                                                                                                                                                                                                                                                                 | Grades          | Traffic Counters | Crash Locations            |                                      |                     |                          |                        | +        |            | 1              | Min-601     |
| Bituminous Mix  Skinny Mix  Skinny Mix  Bituminous Concrete  Plant Mix  Reclaimed Base and Bituminous Concrete  Concrete | Speed Zones                                                                                                                                                                                                                                                                                                                                                                                                                                                                                                                                                                                                                                                                                                                                                                                                                                                                                                                                                                                                                                                                                                                                                                                                                                                                                                                                                                                                                                                                                                                                                                                                                                                                                                                                                                                                                                                                                                                                                                                                                                                                                                                   | grade up        | (counter ID)     | Fatal Property Damage Only |                                      |                     |                          |                        |          | DADDE CITY | 1 of 1         | ETE mileage |
|                                                                                                                          | SPEED | grade down      | Y                | Injury Unknown Crash Type  |                                      |                     |                          |                        | 6        | BARRE CITY | TWN mileage:   | 0.0 to 0.14 |
| Concrete                                                                                                                 | 25   30   35   40   45   50   55   60   65                                                                                                                                                                                                                                                                                                                                                                                                                                                                                                                                                                                                                                                                                                                                                                                                                                                                                                                                                                                                                                                                                                                                                                                                                                                                                                                                                                                                                                                                                                                                                                                                                                                                                                                                                                                                                                                                                                                                                                                                                                                                                    |                 |                  |                            | Taka                                 | l Milozgo, O 140 mi |                          | Total Mileago: 0.14 mi |          |            | 0.0 to 0.14    |             |