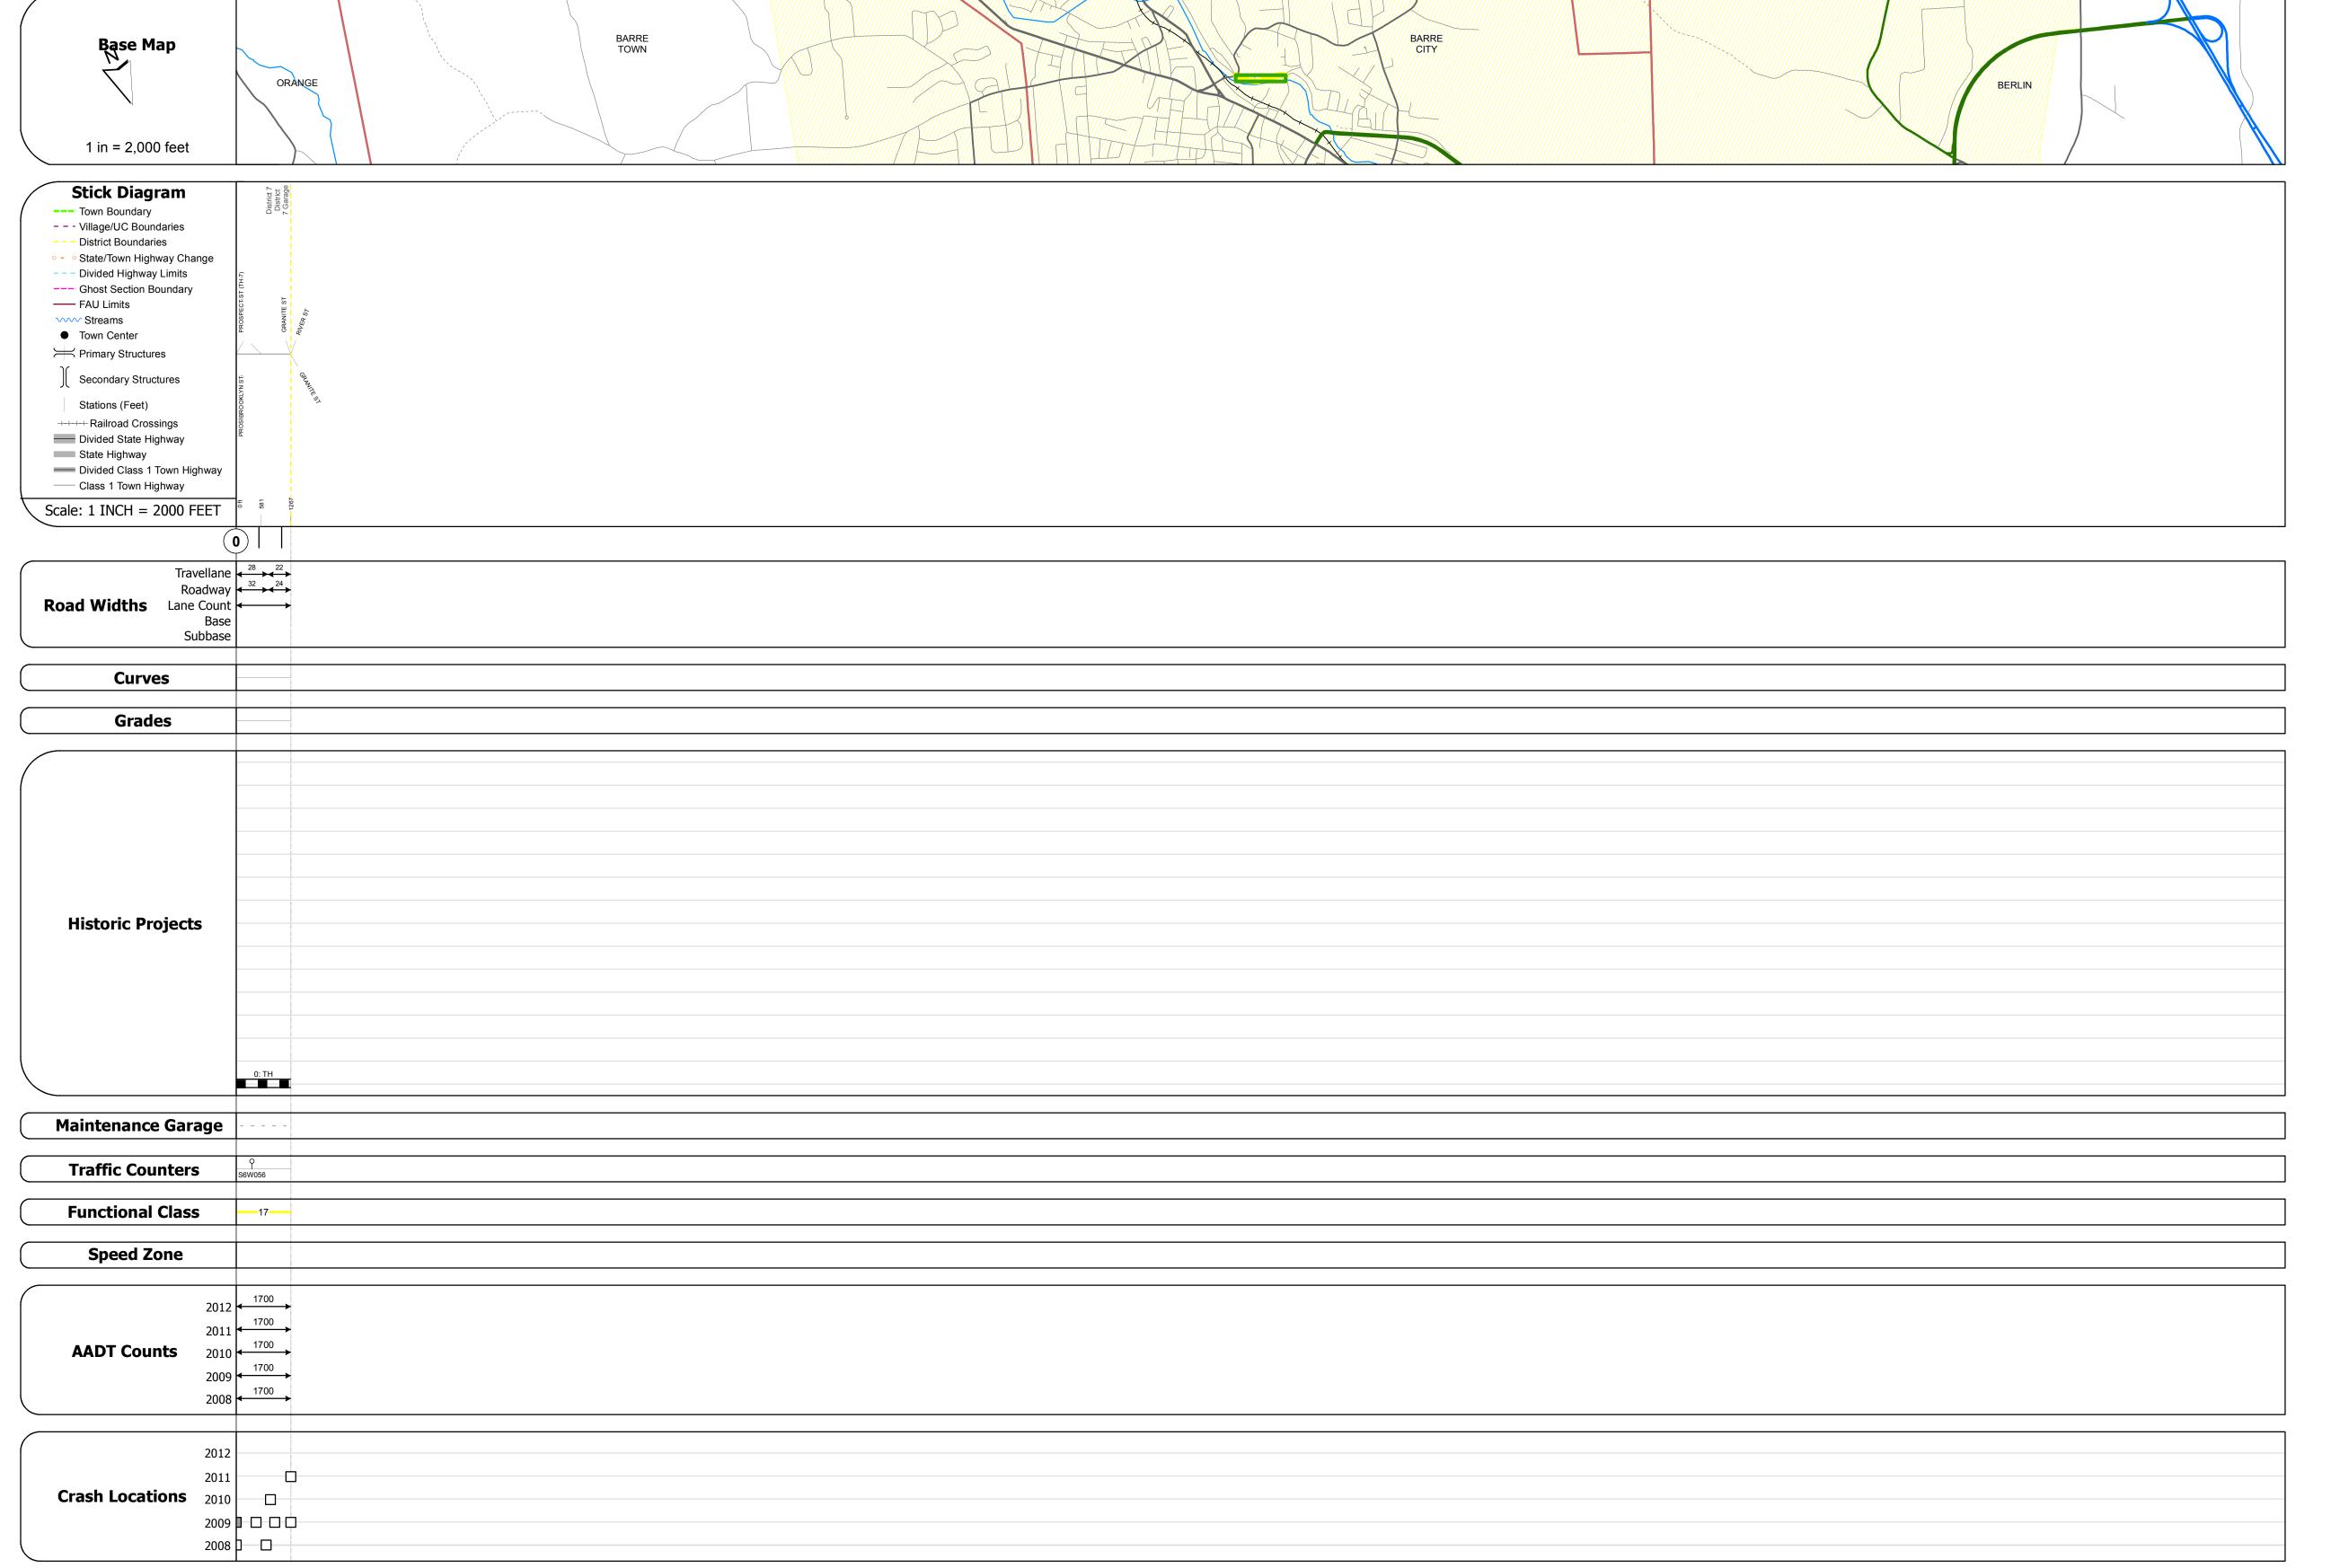

## **Route Log Progress Chart**

Please Note: Errors and Omissions May Exist.
Contact the VTrans Mapping Unit with questions or concerns.

DISTRICT TOWN ROUTE

6 BARRE CITY Min-6007

**DESCRIPTION BLOCK** 

| Historic Projects                              | Functional Class                                                                                                                                                                                                                                                                                                                                                                                                                                                                                                                                                                                                                                                                                                                                                                                                                                                                                                                                                                                                                                                                                                                                                                                                                                                                                                                                                                                                                                                                                                                                                                                                                                                                                                                                                                                                                                                                                                                                                                                                                                                                                                              | Curves     | Road Widths       | AADT                       | Mileage by Functional Class By Sheet |                      | Mileage by Town By Sheet |                        |          |            | T              | T            |
|------------------------------------------------|-------------------------------------------------------------------------------------------------------------------------------------------------------------------------------------------------------------------------------------------------------------------------------------------------------------------------------------------------------------------------------------------------------------------------------------------------------------------------------------------------------------------------------------------------------------------------------------------------------------------------------------------------------------------------------------------------------------------------------------------------------------------------------------------------------------------------------------------------------------------------------------------------------------------------------------------------------------------------------------------------------------------------------------------------------------------------------------------------------------------------------------------------------------------------------------------------------------------------------------------------------------------------------------------------------------------------------------------------------------------------------------------------------------------------------------------------------------------------------------------------------------------------------------------------------------------------------------------------------------------------------------------------------------------------------------------------------------------------------------------------------------------------------------------------------------------------------------------------------------------------------------------------------------------------------------------------------------------------------------------------------------------------------------------------------------------------------------------------------------------------------|------------|-------------------|----------------------------|--------------------------------------|----------------------|--------------------------|------------------------|----------|------------|----------------|--------------|
| Retreatment Bituminous Gravel                  | 1 1 7 12 17 17 17 17 17 17 17 17 17 17 17 17 17                                                                                                                                                                                                                                                                                                                                                                                                                                                                                                                                                                                                                                                                                                                                                                                                                                                                                                                                                                                                                                                                                                                                                                                                                                                                                                                                                                                                                                                                                                                                                                                                                                                                                                                                                                                                                                                                                                                                                                                                                                                                               | Left       | (ft)              | (count)                    | 6007 17 - Urban - Collector          | 0.240                | <u> </u>                 | 0.24 of 0.24           | †        | TOWN       |                | DOUTE        |
| Resurface Concrete Surface Treated             |                                                                                                                                                                                                                                                                                                                                                                                                                                                                                                                                                                                                                                                                                                                                                                                                                                                                                                                                                                                                                                                                                                                                                                                                                                                                                                                                                                                                                                                                                                                                                                                                                                                                                                                                                                                                                                                                                                                                                                                                                                                                                                                               | Right      | <b>← `</b> *      |                            | 6007 17 - Orban - Corrector          | 0.240                | BARRE CITY - S60071201   | 0.24 of 0.24           | DISTRICT | TOWN       | Date: 05/22/14 | ROUTE        |
| Unknown Bituminous Gravel                      | 8 — 14 — 19                                                                                                                                                                                                                                                                                                                                                                                                                                                                                                                                                                                                                                                                                                                                                                                                                                                                                                                                                                                                                                                                                                                                                                                                                                                                                                                                                                                                                                                                                                                                                                                                                                                                                                                                                                                                                                                                                                                                                                                                                                                                                                                   |            |                   |                            |                                      |                      |                          |                        |          |            |                | Min-6007     |
| Bituminous Mix  Cold Plane and  Reclaimed Base | 6 — 11 — 16                                                                                                                                                                                                                                                                                                                                                                                                                                                                                                                                                                                                                                                                                                                                                                                                                                                                                                                                                                                                                                                                                                                                                                                                                                                                                                                                                                                                                                                                                                                                                                                                                                                                                                                                                                                                                                                                                                                                                                                                                                                                                                                   | Grades     | Traffic Counters  | Crash Locations            |                                      |                      |                          |                        |          |            | 1 of 1         |              |
| Skinny Mix Bituminous and Bituminous           | Speed Zones                                                                                                                                                                                                                                                                                                                                                                                                                                                                                                                                                                                                                                                                                                                                                                                                                                                                                                                                                                                                                                                                                                                                                                                                                                                                                                                                                                                                                                                                                                                                                                                                                                                                                                                                                                                                                                                                                                                                                                                                                                                                                                                   | grade up   | (counter ID)<br>O | Fatal Property Damage Only |                                      |                      |                          |                        | 6        | BARRE CITY | TWN mileage:   | ETE mileage: |
| Concrete Concrete  Concrete                    | SPEED   SPEED | grade down |                   | Injury Unknown Crash Type  |                                      |                      |                          |                        |          |            | 0.0 to 0.24    | 0.0 to 0.24  |
|                                                |                                                                                                                                                                                                                                                                                                                                                                                                                                                                                                                                                                                                                                                                                                                                                                                                                                                                                                                                                                                                                                                                                                                                                                                                                                                                                                                                                                                                                                                                                                                                                                                                                                                                                                                                                                                                                                                                                                                                                                                                                                                                                                                               |            |                   |                            | Tota                                 | ıl Mileage: 0.240 mi |                          | Total Mileage: 0.24 mi |          |            |                |              |