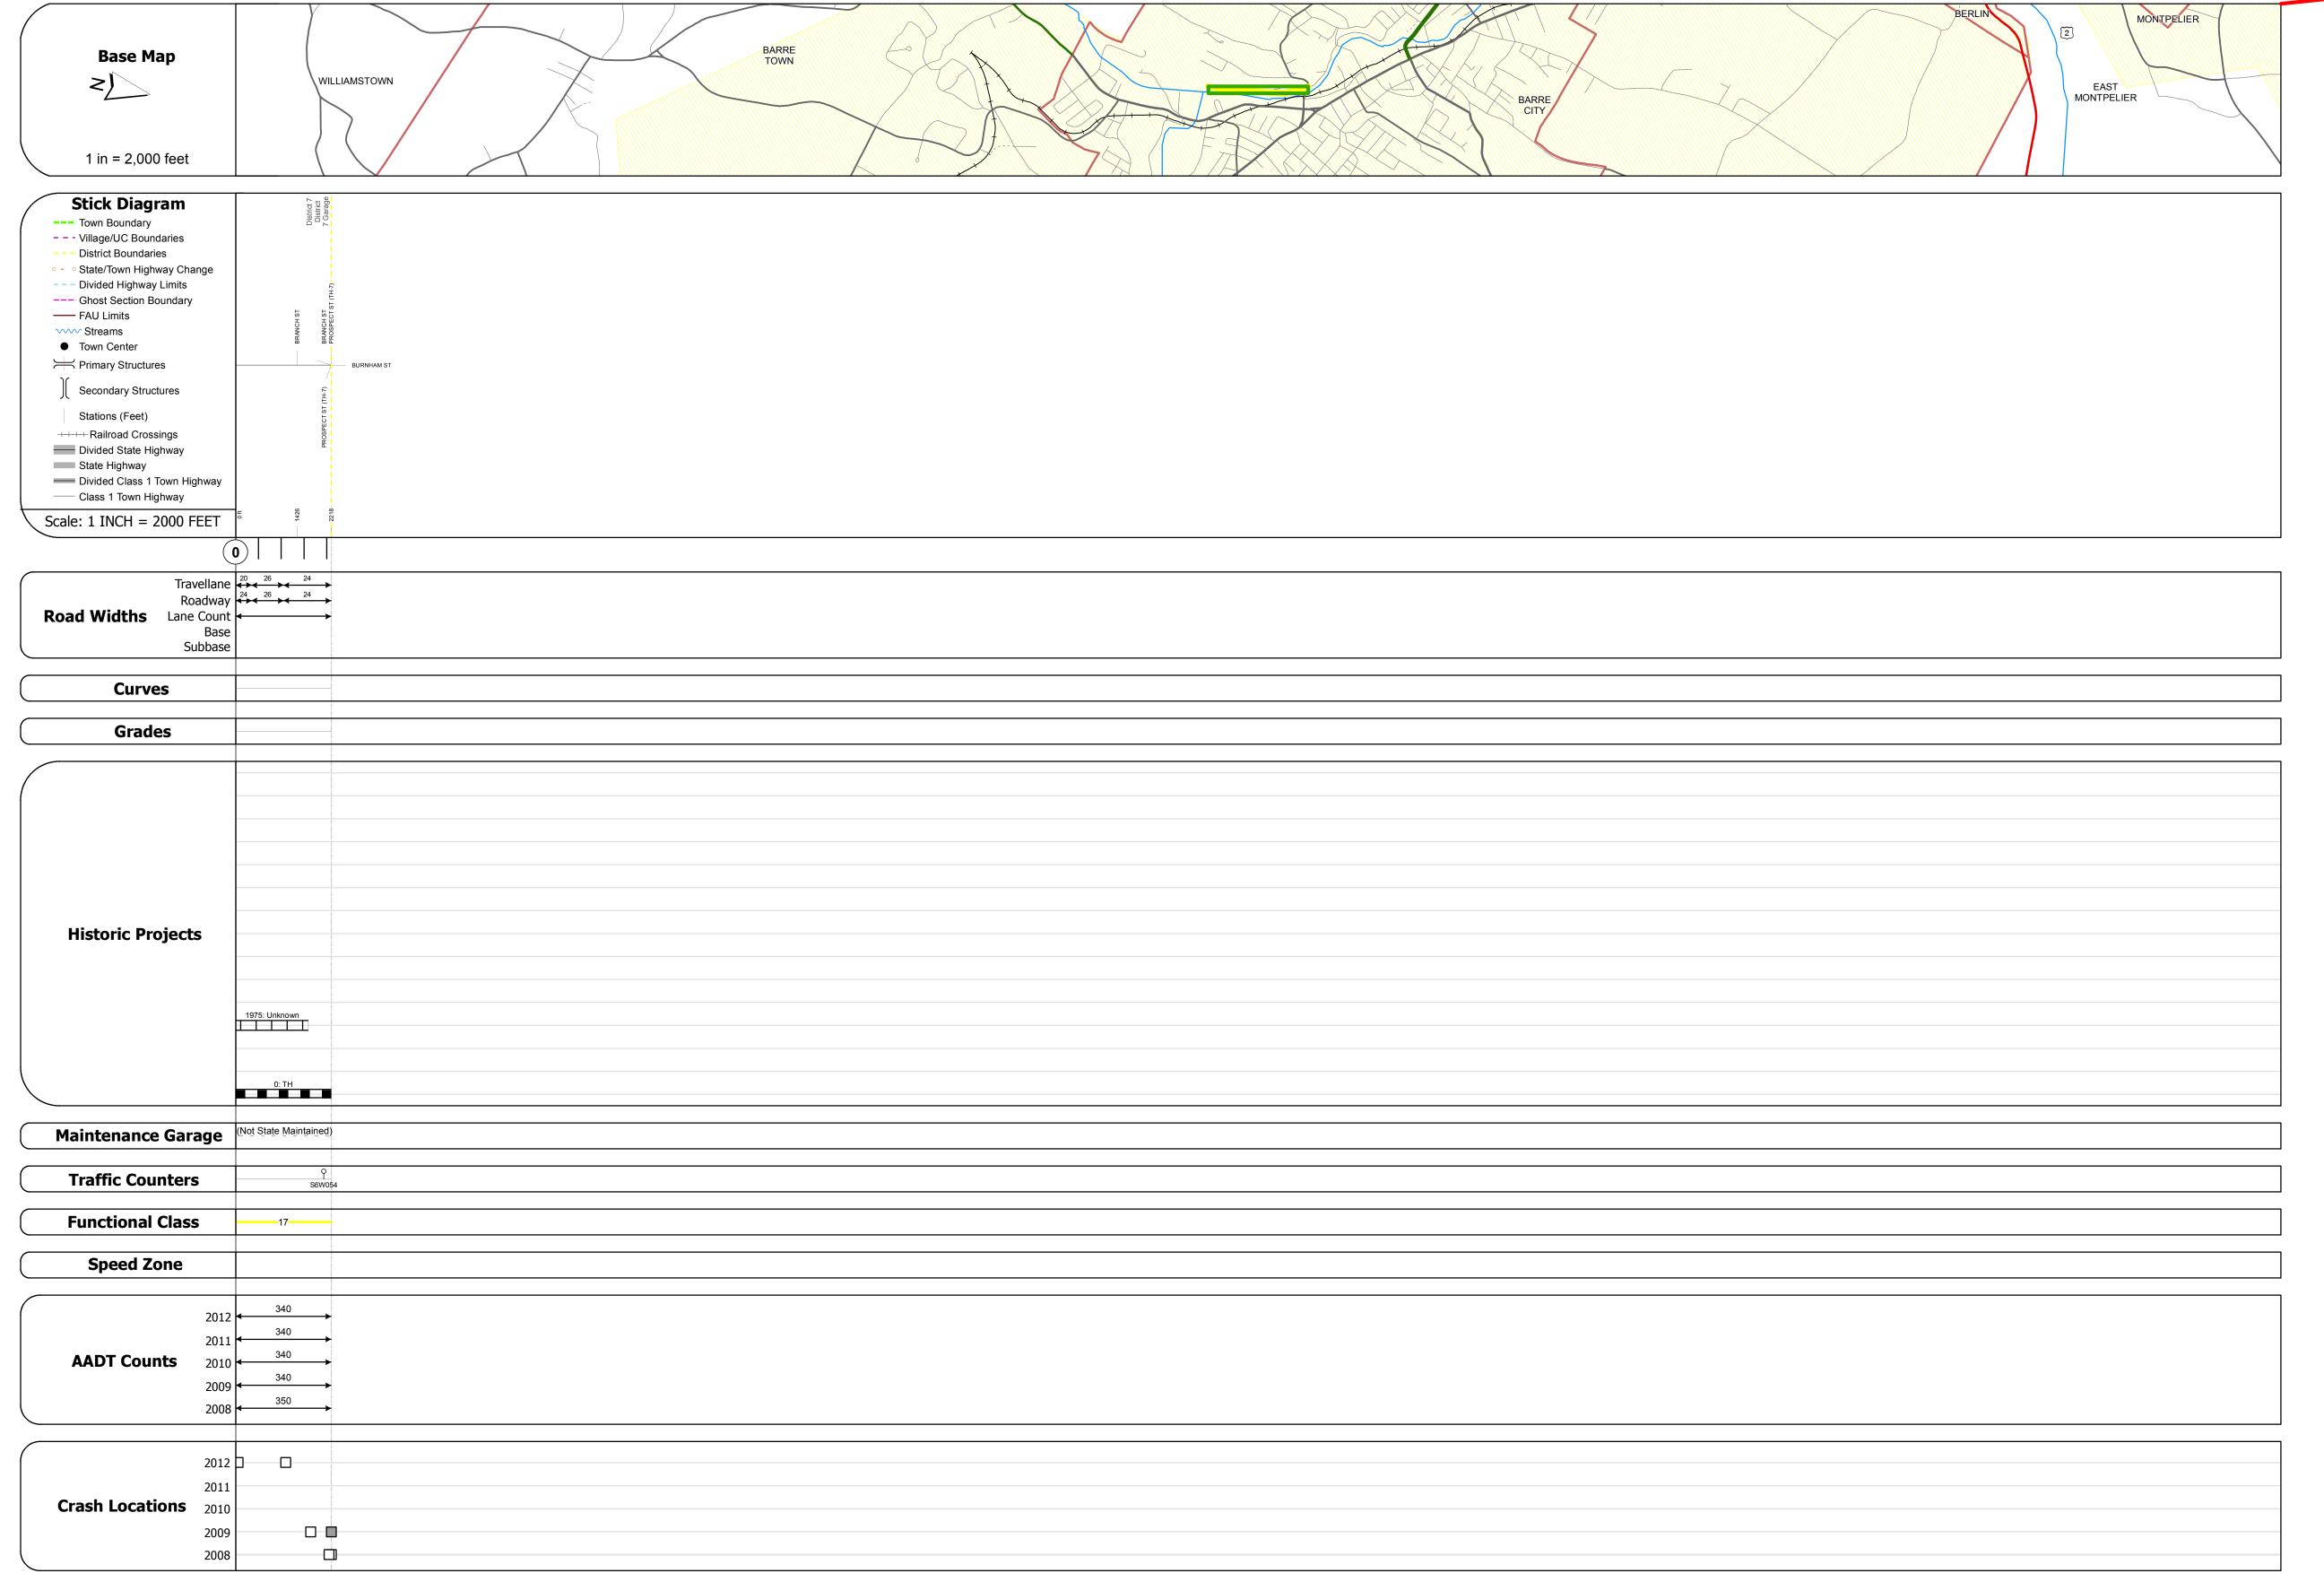

## **Route Log Progress Chart**

Please Note: Errors and Omissions May Exist.
Contact the VTrans Mapping Unit with questions or concerns.

**DRAFT** 

DISTRICT TOWN ROUTE

6 BARRE CITY Min-6005

**DESCRIPTION BLOCK** 

| Historic Projects                                                                                                         | Functional Class                                                                                                                                                                                                                                                                                                                                                                                                                                                                                                                                                                                                                                                                                                                                                                                                                                                                                                                                                                                                                                                                                                                                                                                                                                                                                                                                                                                                                                                                                                                                                                                                                                                                                                                                                                                                                                                                                                                                                                                                                                                                                                               | Curves                                 | Road Widths                   | AADT                                                                          | Mileage by Functional Class By Sheet | Mileage by Town By Sheet     |              |          |            |                                 |                                    |
|---------------------------------------------------------------------------------------------------------------------------|--------------------------------------------------------------------------------------------------------------------------------------------------------------------------------------------------------------------------------------------------------------------------------------------------------------------------------------------------------------------------------------------------------------------------------------------------------------------------------------------------------------------------------------------------------------------------------------------------------------------------------------------------------------------------------------------------------------------------------------------------------------------------------------------------------------------------------------------------------------------------------------------------------------------------------------------------------------------------------------------------------------------------------------------------------------------------------------------------------------------------------------------------------------------------------------------------------------------------------------------------------------------------------------------------------------------------------------------------------------------------------------------------------------------------------------------------------------------------------------------------------------------------------------------------------------------------------------------------------------------------------------------------------------------------------------------------------------------------------------------------------------------------------------------------------------------------------------------------------------------------------------------------------------------------------------------------------------------------------------------------------------------------------------------------------------------------------------------------------------------------------|----------------------------------------|-------------------------------|-------------------------------------------------------------------------------|--------------------------------------|------------------------------|--------------|----------|------------|---------------------------------|------------------------------------|
| Retreatment Resurface Unknown Bituminous Concrete Bituminous Gravel Gravel                                                | 7 — 12 — 17<br>— 2 — 8 — 14 — 19                                                                                                                                                                                                                                                                                                                                                                                                                                                                                                                                                                                                                                                                                                                                                                                                                                                                                                                                                                                                                                                                                                                                                                                                                                                                                                                                                                                                                                                                                                                                                                                                                                                                                                                                                                                                                                                                                                                                                                                                                                                                                               | Left Right                             | <b>←</b> (ft)                 | (count)                                                                       | 6005 17 - Urban - Collector          | 0.420 BARRE CITY - S60051201 | 0.42 of 0.42 | DISTRICT | TOWN       | Date: 05/22/14                  | ROUTE                              |
| Bituminous Mix  Skinny Mix  Skinny Mix  Bituminous Seal  Macadam  Cold Plane and Bituminous  Concrete  Concrete  Concrete | 6 —— 11 —— 16  Speed Zones  SPEED SP | Grades  ———— grade up  ———— grade down | Traffic Counters (counter ID) | Crash Locations  ■ Fatal □ Property Damage Only □ Injury □ Unknown Crash Type |                                      |                              |              | 6        | BARRE CITY | 1 of 1 TWN mileage: 0.0 to 0.42 | Min-6005  ETE mileage: 0.0 to 0.42 |