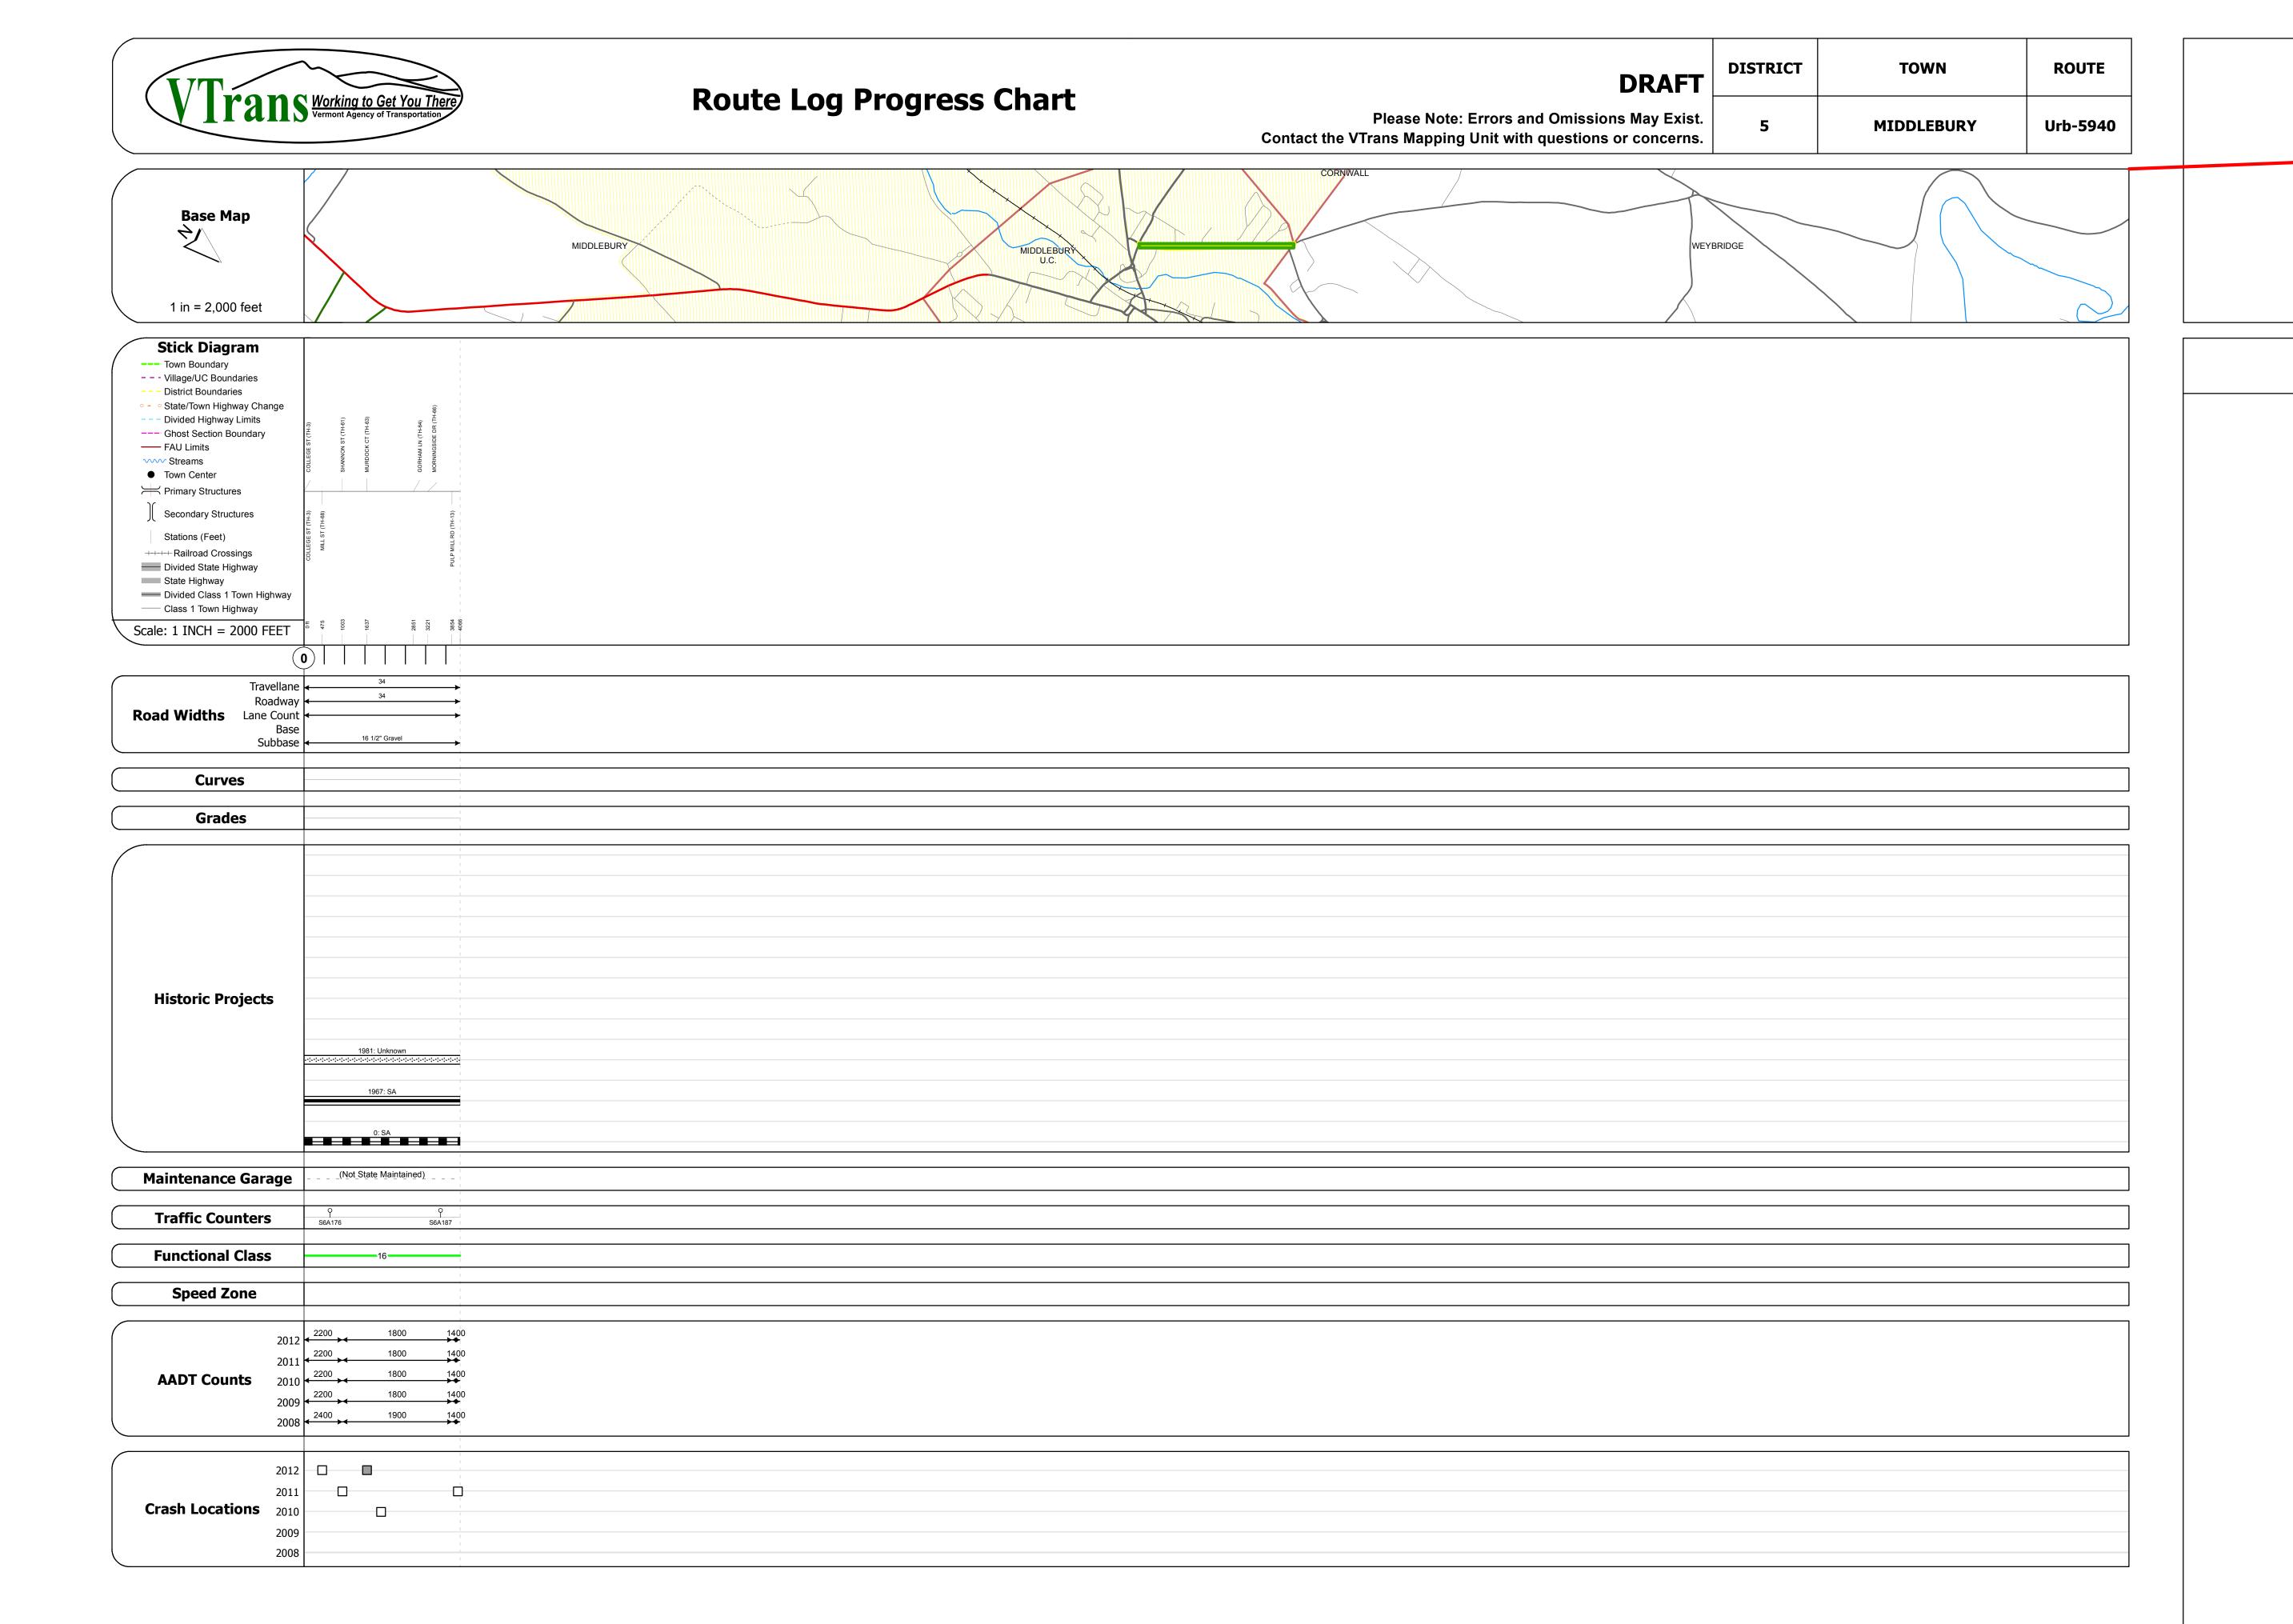

| Historic Projects                            | Functional Class                                                                                                                                                                                                                                                                                                                                                                                                                                                                                                                                                                                                                                                                                                                                                                                                                                                                                                                                                                                                                                                                                                                                                                                                                                                                                                                                                                                                                                                                                                                                                                                                                                                                                                                                                                                                                                                                                                                                                                                                                                                                                                              | Curves             | Road Widths       | AADT                        | Mileage by Functional Class By Sheet |                  | Mileage by Town By Sheet |                        |          |            |                |              |
|----------------------------------------------|-------------------------------------------------------------------------------------------------------------------------------------------------------------------------------------------------------------------------------------------------------------------------------------------------------------------------------------------------------------------------------------------------------------------------------------------------------------------------------------------------------------------------------------------------------------------------------------------------------------------------------------------------------------------------------------------------------------------------------------------------------------------------------------------------------------------------------------------------------------------------------------------------------------------------------------------------------------------------------------------------------------------------------------------------------------------------------------------------------------------------------------------------------------------------------------------------------------------------------------------------------------------------------------------------------------------------------------------------------------------------------------------------------------------------------------------------------------------------------------------------------------------------------------------------------------------------------------------------------------------------------------------------------------------------------------------------------------------------------------------------------------------------------------------------------------------------------------------------------------------------------------------------------------------------------------------------------------------------------------------------------------------------------------------------------------------------------------------------------------------------------|--------------------|-------------------|-----------------------------|--------------------------------------|------------------|--------------------------|------------------------|----------|------------|----------------|--------------|
| Retreatment Bituminous Gravel                | → + 1 <b>→</b> 7 <b>→</b> 12 <b>→</b> 17                                                                                                                                                                                                                                                                                                                                                                                                                                                                                                                                                                                                                                                                                                                                                                                                                                                                                                                                                                                                                                                                                                                                                                                                                                                                                                                                                                                                                                                                                                                                                                                                                                                                                                                                                                                                                                                                                                                                                                                                                                                                                      | ─ <b>──</b> ─ Left | <b>←</b> (ft)     | (count)                     | 5940 16 - Urban - Minor Arterial     | 0.770            | MIDDLEBURY - S59400111   | 0.77 of 0.77           | DISTRICT | TOWN       | Date: 05/22/14 | ROUTE        |
| Resurface Concrete Surface Treated Gravel    | 2 8 — 14 — 19                                                                                                                                                                                                                                                                                                                                                                                                                                                                                                                                                                                                                                                                                                                                                                                                                                                                                                                                                                                                                                                                                                                                                                                                                                                                                                                                                                                                                                                                                                                                                                                                                                                                                                                                                                                                                                                                                                                                                                                                                                                                                                                 | ─ <b>───</b> Right |                   |                             |                                      |                  |                          |                        | DISTRICT | 101111     | Bate: 03/22/11 | 1            |
| Macadam                                      | 6 — 11 — 16                                                                                                                                                                                                                                                                                                                                                                                                                                                                                                                                                                                                                                                                                                                                                                                                                                                                                                                                                                                                                                                                                                                                                                                                                                                                                                                                                                                                                                                                                                                                                                                                                                                                                                                                                                                                                                                                                                                                                                                                                                                                                                                   |                    | Tueffie Countries | Constant and the section of |                                      |                  |                          |                        |          |            |                | Urb-5940     |
| Bituminous Mix Cold Plane and Reclaimed Base |                                                                                                                                                                                                                                                                                                                                                                                                                                                                                                                                                                                                                                                                                                                                                                                                                                                                                                                                                                                                                                                                                                                                                                                                                                                                                                                                                                                                                                                                                                                                                                                                                                                                                                                                                                                                                                                                                                                                                                                                                                                                                                                               | Grades             | Traffic Counters  | Crash Locations             |                                      |                  |                          |                        |          |            | 1 of 1         |              |
| Bituminous and Bituminous                    | Speed Zones                                                                                                                                                                                                                                                                                                                                                                                                                                                                                                                                                                                                                                                                                                                                                                                                                                                                                                                                                                                                                                                                                                                                                                                                                                                                                                                                                                                                                                                                                                                                                                                                                                                                                                                                                                                                                                                                                                                                                                                                                                                                                                                   | grade up           | (counter ID)      | Fatal Property Damage Only  |                                      |                  |                          |                        |          | MIDDLEBURY |                | ETE mileage: |
| Bituminous Seal Concrete Concrete            | SPEED | grade down         | Y                 | Injury Unknown Crash Type   |                                      |                  |                          |                        | 9        | MIDDLLDOKI | TWN mileage:   | 0.0 to 0.77  |
| Concrete                                     | 25 30 35 40 45 50 55 60 65                                                                                                                                                                                                                                                                                                                                                                                                                                                                                                                                                                                                                                                                                                                                                                                                                                                                                                                                                                                                                                                                                                                                                                                                                                                                                                                                                                                                                                                                                                                                                                                                                                                                                                                                                                                                                                                                                                                                                                                                                                                                                                    |                    |                   |                             | Total Mi                             | ileage: 0.770 mi |                          | Total Mileage: 0.77 mi |          |            | 0.0 to 0.77    | 1            |