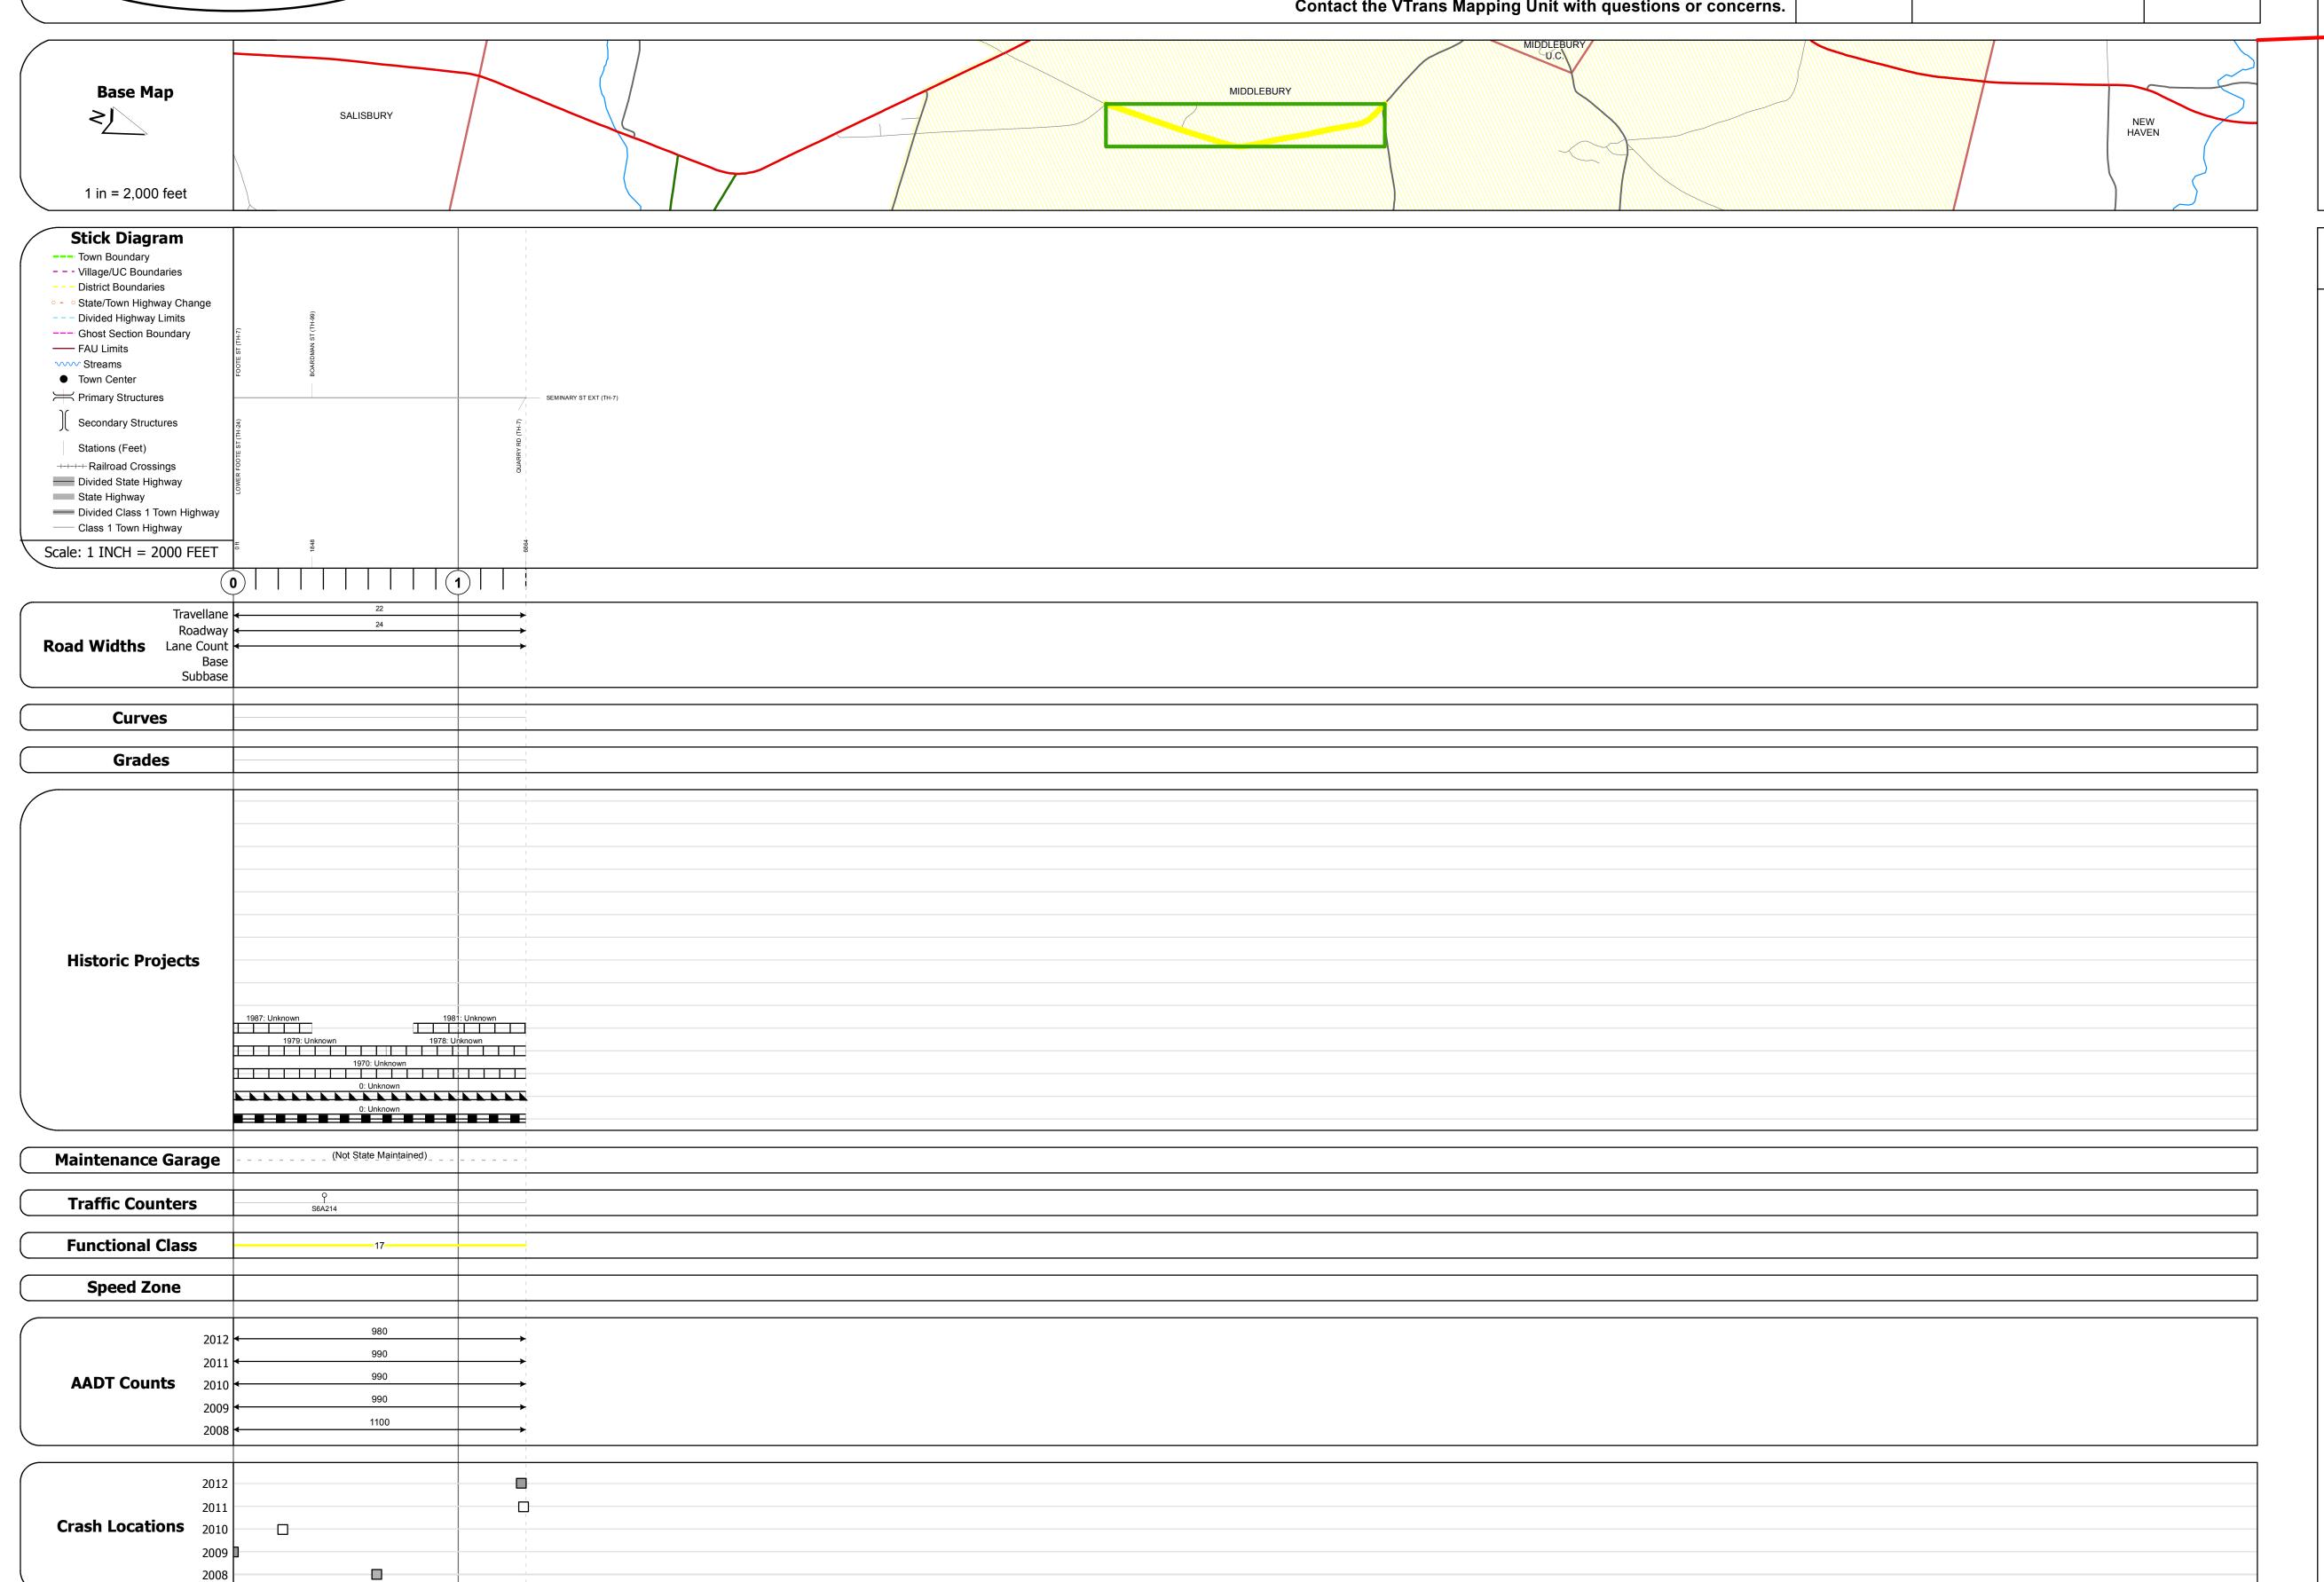

**DESCRIPTION BLOCK** 

| Historic Projects                          | Functional Class                                                                                                                                                                                                                                                                                                                                                                                                                                                                                                                                                                                                                                                                                                                                                                                                                                                                                                                                                                                                                                                                                                                                                                                                                                                                                                                                                                                                                                                                                                                                                                                                                                                                                                                                                                                                                                                                                                                                                                                                                                                                                                              | Curves                | Road Widths      | AADT                       | Mileage by Functional Class By Sheet | ·                     | Mileage by Town By Sheet | ·                    |          |            |                |              |
|--------------------------------------------|-------------------------------------------------------------------------------------------------------------------------------------------------------------------------------------------------------------------------------------------------------------------------------------------------------------------------------------------------------------------------------------------------------------------------------------------------------------------------------------------------------------------------------------------------------------------------------------------------------------------------------------------------------------------------------------------------------------------------------------------------------------------------------------------------------------------------------------------------------------------------------------------------------------------------------------------------------------------------------------------------------------------------------------------------------------------------------------------------------------------------------------------------------------------------------------------------------------------------------------------------------------------------------------------------------------------------------------------------------------------------------------------------------------------------------------------------------------------------------------------------------------------------------------------------------------------------------------------------------------------------------------------------------------------------------------------------------------------------------------------------------------------------------------------------------------------------------------------------------------------------------------------------------------------------------------------------------------------------------------------------------------------------------------------------------------------------------------------------------------------------------|-----------------------|------------------|----------------------------|--------------------------------------|-----------------------|--------------------------|----------------------|----------|------------|----------------|--------------|
| Retreatment Bituminous Gravel              | ├────────────────────────────────────                                                                                                                                                                                                                                                                                                                                                                                                                                                                                                                                                                                                                                                                                                                                                                                                                                                                                                                                                                                                                                                                                                                                                                                                                                                                                                                                                                                                                                                                                                                                                                                                                                                                                                                                                                                                                                                                                                                                                                                                                                                                                         | − <del>−−−</del> Left | <b>←</b> (ft)    | (count)                    | 5908 17 - Urban - Collector          | 1.300                 | MIDDLEBURY - S59080111   | 1.3 of 1.3           | DISTRICT | TOWN       | Date: 05/22/14 | ROUTE        |
| esurface Concrete Surface Treated          | 2 8 — 14 — 19                                                                                                                                                                                                                                                                                                                                                                                                                                                                                                                                                                                                                                                                                                                                                                                                                                                                                                                                                                                                                                                                                                                                                                                                                                                                                                                                                                                                                                                                                                                                                                                                                                                                                                                                                                                                                                                                                                                                                                                                                                                                                                                 | Right                 |                  |                            |                                      |                       |                          |                      | DISTRICT |            | Dute: 03/22/14 | ROOTE        |
| own Bituminous Gravel Macadam T Plant Mix  | 6 - 11 - 16                                                                                                                                                                                                                                                                                                                                                                                                                                                                                                                                                                                                                                                                                                                                                                                                                                                                                                                                                                                                                                                                                                                                                                                                                                                                                                                                                                                                                                                                                                                                                                                                                                                                                                                                                                                                                                                                                                                                                                                                                                                                                                                   |                       |                  |                            |                                      |                       |                          |                      |          |            |                | Urb-5908     |
| nous Mix  Cold Plane and  Registrated Page |                                                                                                                                                                                                                                                                                                                                                                                                                                                                                                                                                                                                                                                                                                                                                                                                                                                                                                                                                                                                                                                                                                                                                                                                                                                                                                                                                                                                                                                                                                                                                                                                                                                                                                                                                                                                                                                                                                                                                                                                                                                                                                                               | Grades                | Traffic Counters | Crash Locations            |                                      |                       |                          |                      |          |            | 1 of 1         | 0.000        |
| ny Mix Bituminous Reclaimed Base           | Speed Zones                                                                                                                                                                                                                                                                                                                                                                                                                                                                                                                                                                                                                                                                                                                                                                                                                                                                                                                                                                                                                                                                                                                                                                                                                                                                                                                                                                                                                                                                                                                                                                                                                                                                                                                                                                                                                                                                                                                                                                                                                                                                                                                   | <b></b> grade up      | (counter ID)     | Fatal Property Damage Only |                                      |                       |                          |                      |          | MIDDLEBURY |                | ETE mileage: |
| uminous Seal Concrete Concrete             | SPEED | - <b></b> grade down  | Y                | Injury Unknown Crash Type  |                                      |                       |                          |                      | <b>)</b> | MIDDLEBOKI | TWN mileage:   | 0.0 to 1.3   |
| Concrete                                   | 25 30 35 40 45 50 55 60 65                                                                                                                                                                                                                                                                                                                                                                                                                                                                                                                                                                                                                                                                                                                                                                                                                                                                                                                                                                                                                                                                                                                                                                                                                                                                                                                                                                                                                                                                                                                                                                                                                                                                                                                                                                                                                                                                                                                                                                                                                                                                                                    |                       |                  |                            |                                      | tal Mileana. 1 200 mi |                          | Total Miles as 12 mi |          |            | 0.0 to 1.3     |              |