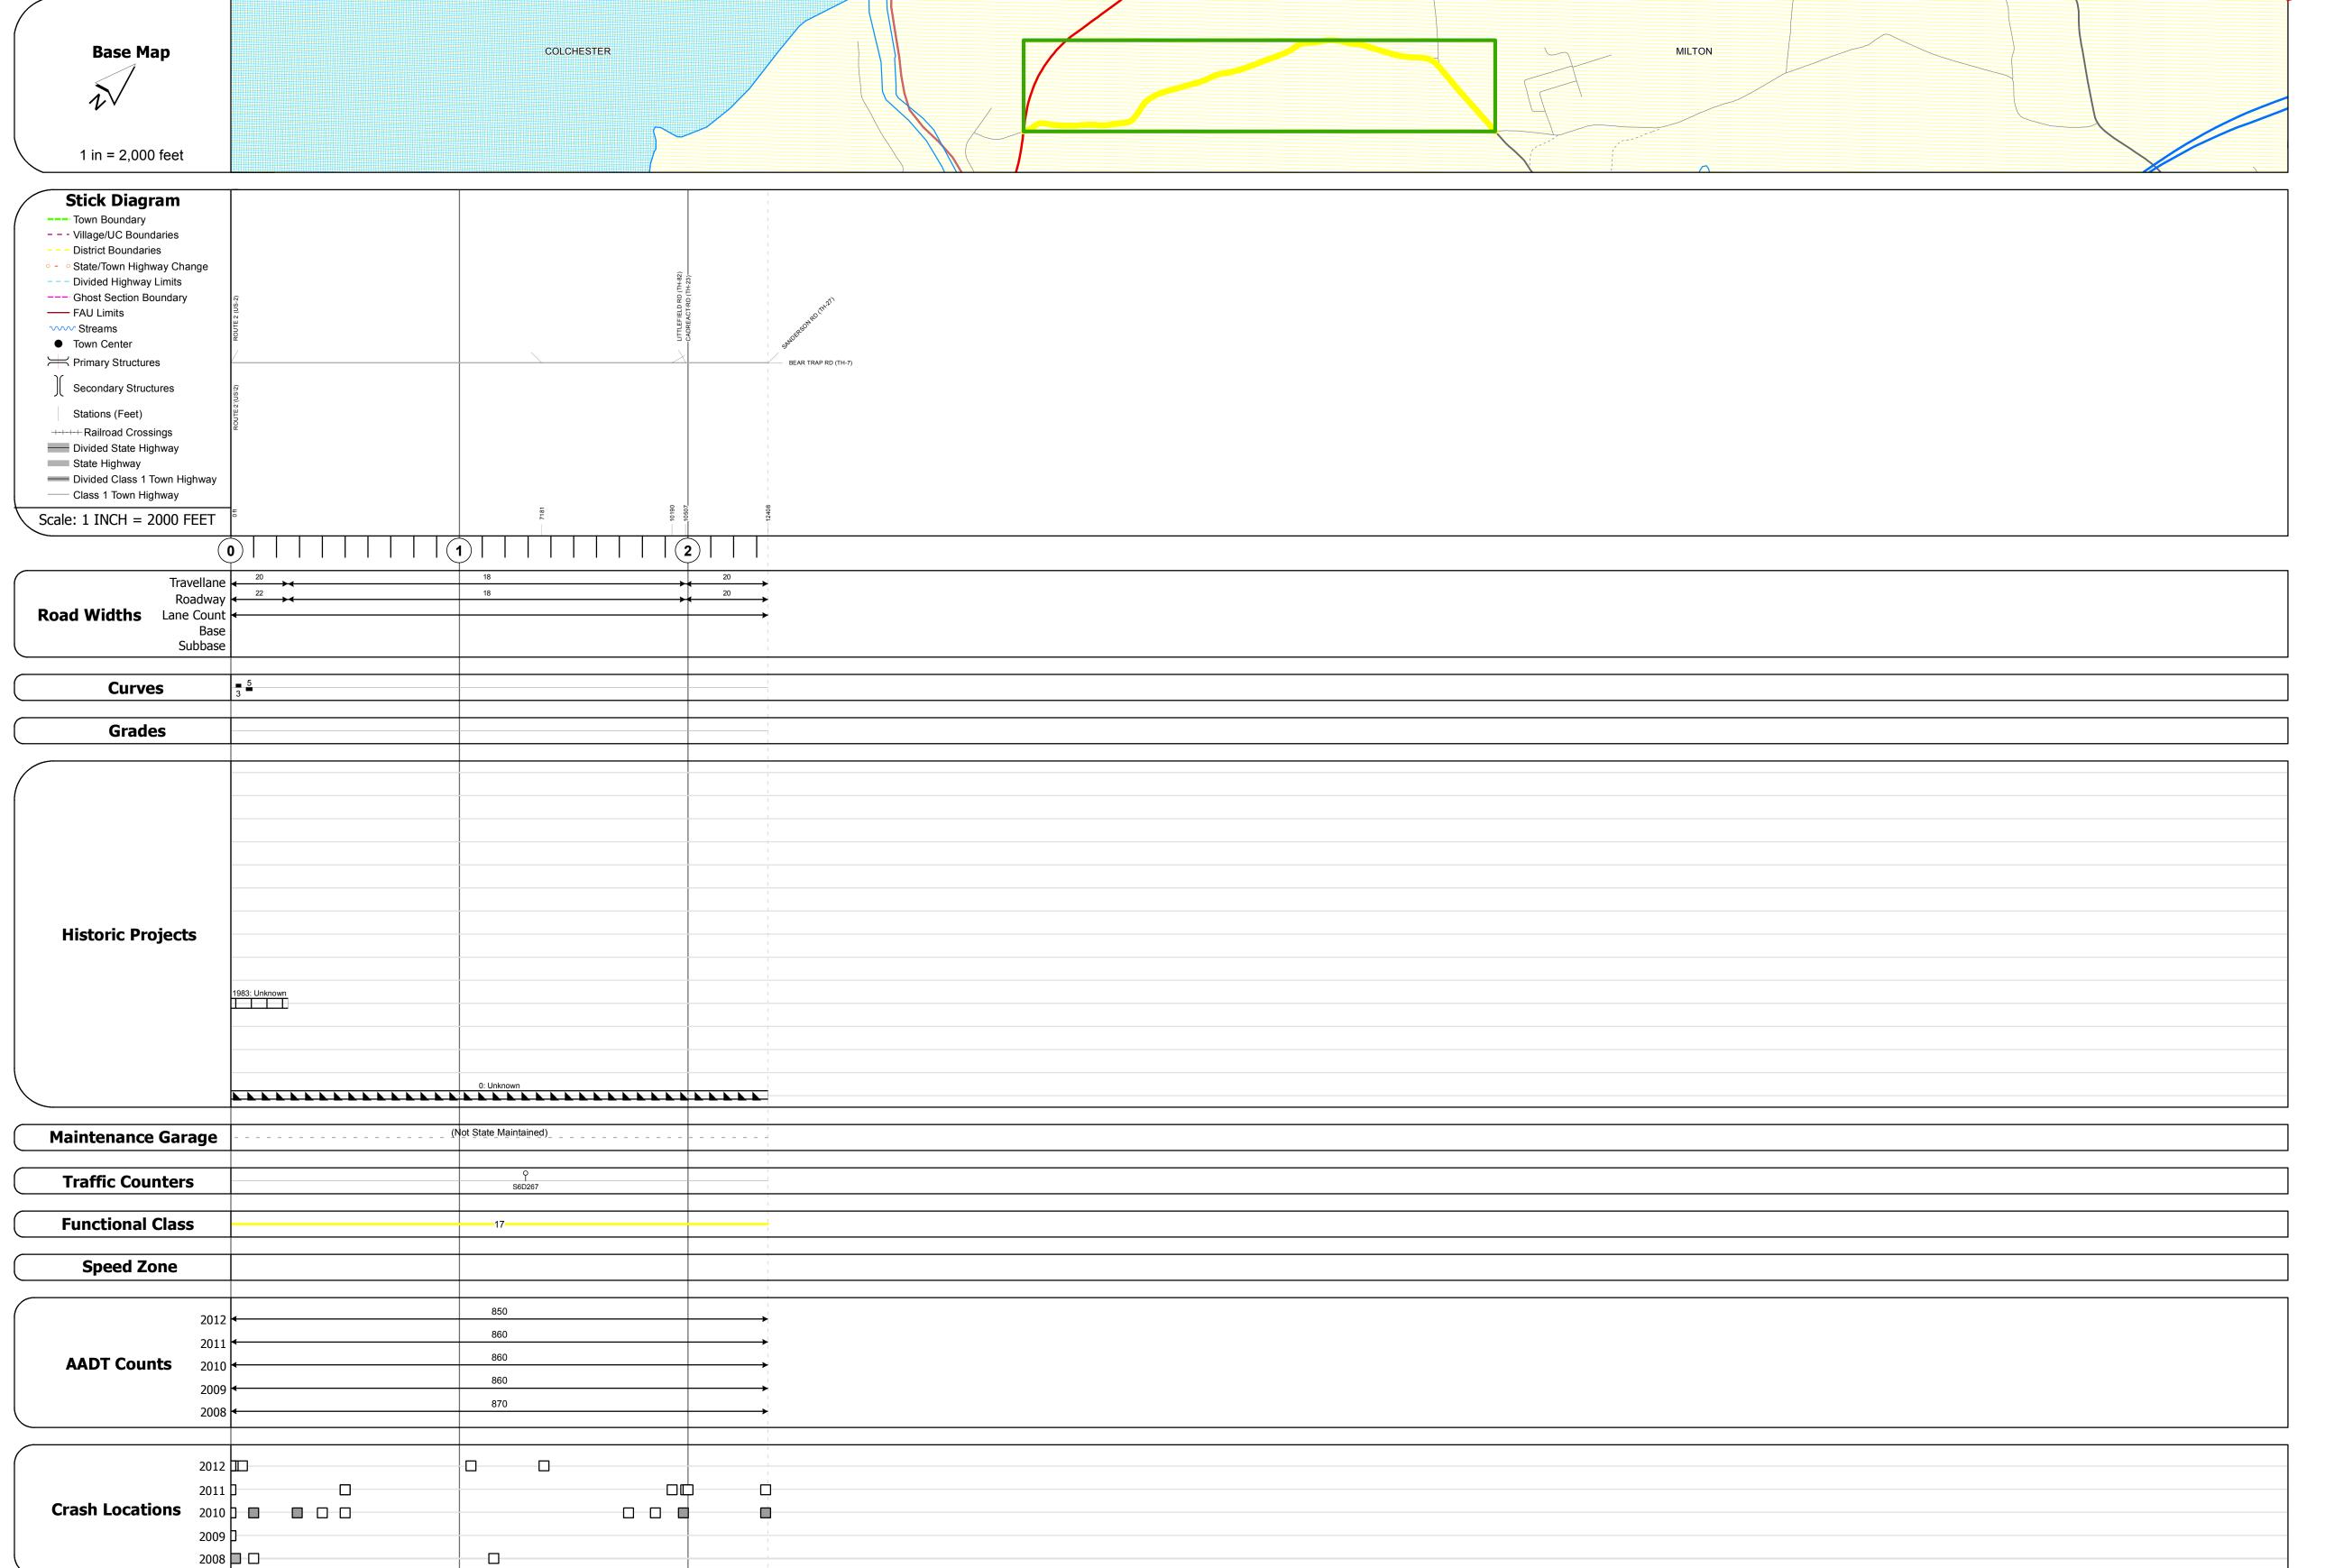

## **Route Log Progress Chart**

Please Note: Errors and Omissions May Exist.
Contact the VTrans Mapping Unit with questions or concerns.

DISTRICT TOWN ROUTE
5 MILTON Urb-5802

**DESCRIPTION BLOCK** 

|                                                                                  |                                                                                                                                                                                                                                                                                                                                                                                                                                                                                                                                                                                                                                                                                                                                                                                                                                                                                                                                                                                                                                                                                                                                                                                                                                                                                                                                                                                                                                                                                                                                                                                                                                                                                                                                                                                                                                                                                                                                                                                                                                                                                                                                |            |                  |                                                      |                                  |                         |                          |                        |          | L      |                     | _                           |
|----------------------------------------------------------------------------------|--------------------------------------------------------------------------------------------------------------------------------------------------------------------------------------------------------------------------------------------------------------------------------------------------------------------------------------------------------------------------------------------------------------------------------------------------------------------------------------------------------------------------------------------------------------------------------------------------------------------------------------------------------------------------------------------------------------------------------------------------------------------------------------------------------------------------------------------------------------------------------------------------------------------------------------------------------------------------------------------------------------------------------------------------------------------------------------------------------------------------------------------------------------------------------------------------------------------------------------------------------------------------------------------------------------------------------------------------------------------------------------------------------------------------------------------------------------------------------------------------------------------------------------------------------------------------------------------------------------------------------------------------------------------------------------------------------------------------------------------------------------------------------------------------------------------------------------------------------------------------------------------------------------------------------------------------------------------------------------------------------------------------------------------------------------------------------------------------------------------------------|------------|------------------|------------------------------------------------------|----------------------------------|-------------------------|--------------------------|------------------------|----------|--------|---------------------|-----------------------------|
| Historic Projects                                                                | Functional Class                                                                                                                                                                                                                                                                                                                                                                                                                                                                                                                                                                                                                                                                                                                                                                                                                                                                                                                                                                                                                                                                                                                                                                                                                                                                                                                                                                                                                                                                                                                                                                                                                                                                                                                                                                                                                                                                                                                                                                                                                                                                                                               | Curves     | Road Widths      | AADT                                                 | Mileage by Functional Class By S | neet                    | Mileage by Town By Sheet |                        |          |        |                     |                             |
| Retreatment Bituminous Concrete Surface Treated                                  | 12 17 12 17 19 19 19 19 19 19 19 19 19 19 19 19 19                                                                                                                                                                                                                                                                                                                                                                                                                                                                                                                                                                                                                                                                                                                                                                                                                                                                                                                                                                                                                                                                                                                                                                                                                                                                                                                                                                                                                                                                                                                                                                                                                                                                                                                                                                                                                                                                                                                                                                                                                                                                             | Left Right | <b>←</b> (ft)    | ← (count)                                            | 5802 17 - Urban - Collector      | 2.350                   | MILTON - S58020410       | 2.35 of 2.35           | DISTRICT | TOWN   | Date: 05/22/14      | ROUTE                       |
| Unknown  Bituminous  Macadam  Plant Mix  Cold Plane and                          | 6 — 11 — 16                                                                                                                                                                                                                                                                                                                                                                                                                                                                                                                                                                                                                                                                                                                                                                                                                                                                                                                                                                                                                                                                                                                                                                                                                                                                                                                                                                                                                                                                                                                                                                                                                                                                                                                                                                                                                                                                                                                                                                                                                                                                                                                    | Grades     | Traffic Counters | Crash Locations                                      |                                  |                         |                          |                        |          |        | 4 .64               | Urb-5802                    |
| Skinny Mix Bituminous Concrete  Reclaimed Base and Bituminous Concrete  Concrete | Speed Zones  SPEED | grade up   | (counter ID)     | Fatal Property Damage Only Injury Unknown Crash Type |                                  |                         |                          |                        | 5        | MILTON | 1 of 1 TWN mileage: | ETE mileage:<br>0.0 to 2.35 |
| Concrete                                                                         | 25 30 35 40 45 50 55 60 65                                                                                                                                                                                                                                                                                                                                                                                                                                                                                                                                                                                                                                                                                                                                                                                                                                                                                                                                                                                                                                                                                                                                                                                                                                                                                                                                                                                                                                                                                                                                                                                                                                                                                                                                                                                                                                                                                                                                                                                                                                                                                                     | ·          |                  |                                                      |                                  | Total Mileage: 2.350 mi | -                        | Total Mileage: 2.35 mi |          |        | 0.0 to 2.35         | 0.0 to 2.55                 |