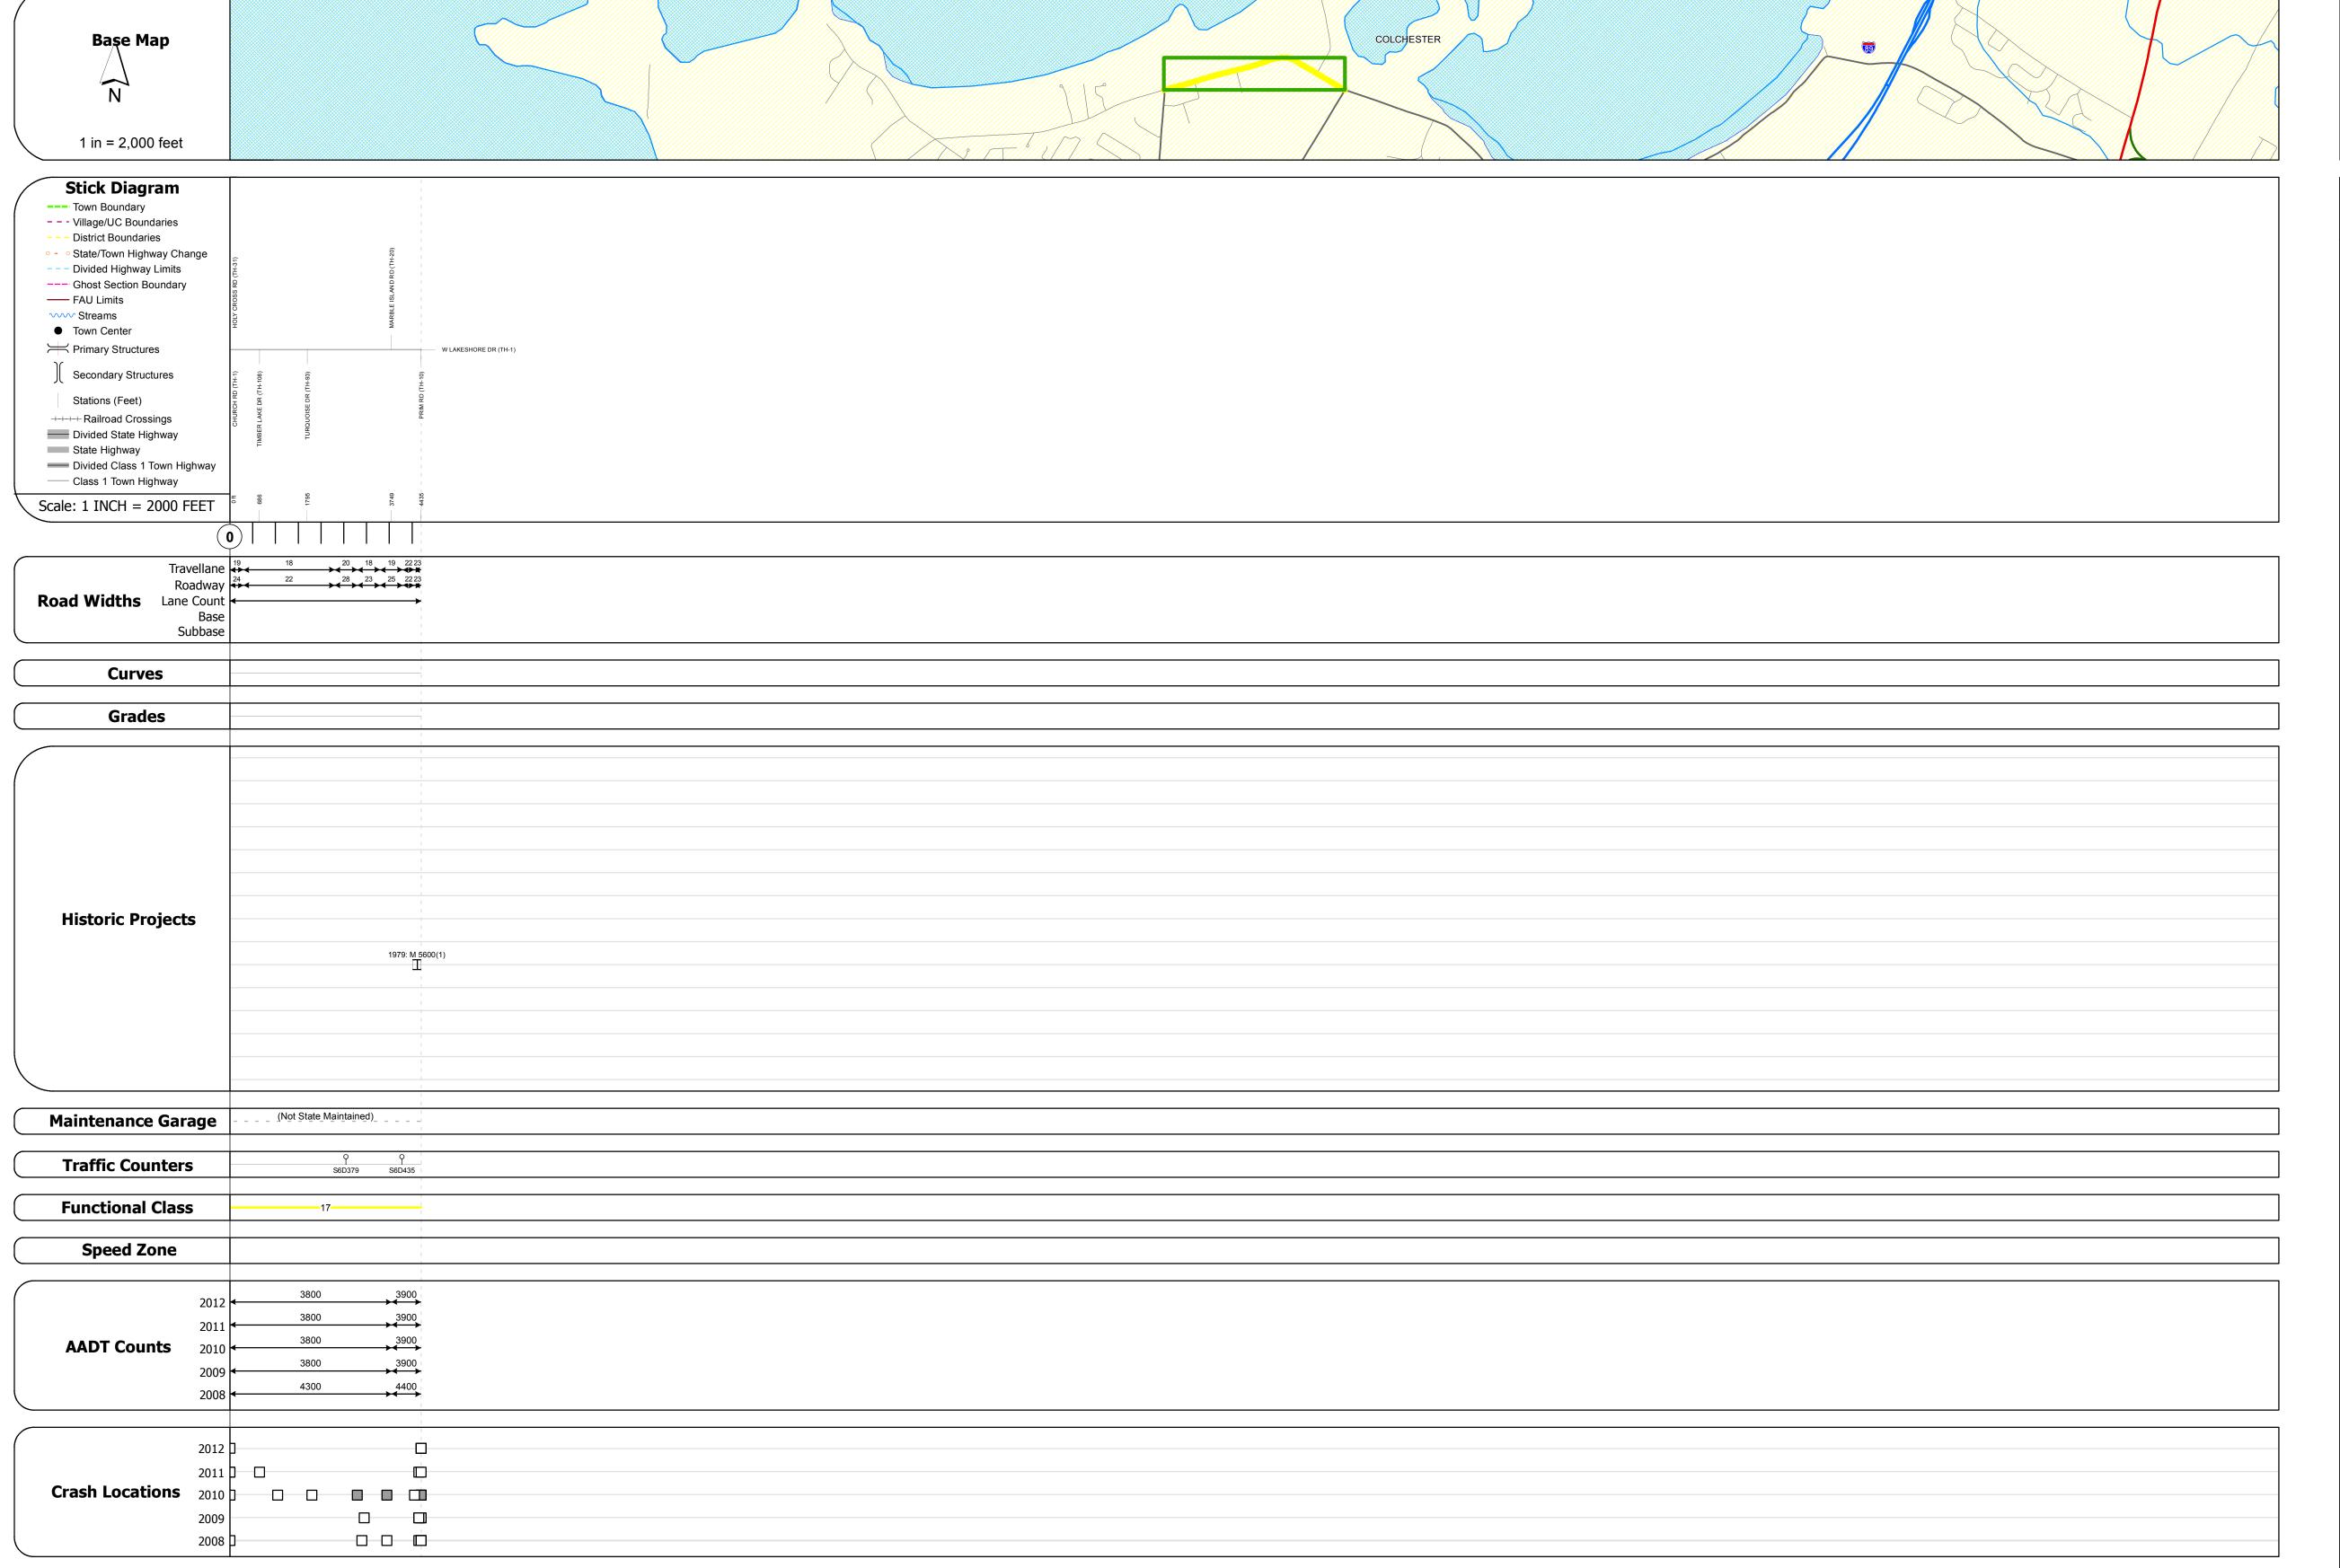

| Historic Projects                               | Functional Class                                                                                                                                                                                                                                                                                                                                                                                                                                                                                                                                                                                                                                                                                                                                                                                                                                                                                                                                                                                                                                                                                                                                                                                                                                                                                                                                                                                                                                                                                                                                                                                                                                                                                                                                                                                                                                                                                                                                                                                                                                                                                                               | Curves     | Road Widths      | AADT                                                 | Mileage by Functional Class By Sheet | Mileage by Town By Sheet     |              |          |            |                             |                             |
|-------------------------------------------------|--------------------------------------------------------------------------------------------------------------------------------------------------------------------------------------------------------------------------------------------------------------------------------------------------------------------------------------------------------------------------------------------------------------------------------------------------------------------------------------------------------------------------------------------------------------------------------------------------------------------------------------------------------------------------------------------------------------------------------------------------------------------------------------------------------------------------------------------------------------------------------------------------------------------------------------------------------------------------------------------------------------------------------------------------------------------------------------------------------------------------------------------------------------------------------------------------------------------------------------------------------------------------------------------------------------------------------------------------------------------------------------------------------------------------------------------------------------------------------------------------------------------------------------------------------------------------------------------------------------------------------------------------------------------------------------------------------------------------------------------------------------------------------------------------------------------------------------------------------------------------------------------------------------------------------------------------------------------------------------------------------------------------------------------------------------------------------------------------------------------------------|------------|------------------|------------------------------------------------------|--------------------------------------|------------------------------|--------------|----------|------------|-----------------------------|-----------------------------|
| Retreatment Bituminous Concrete Surface Treated | → 1 1 7 — 12 — 17                                                                                                                                                                                                                                                                                                                                                                                                                                                                                                                                                                                                                                                                                                                                                                                                                                                                                                                                                                                                                                                                                                                                                                                                                                                                                                                                                                                                                                                                                                                                                                                                                                                                                                                                                                                                                                                                                                                                                                                                                                                                                                              | Left Right | <b>←</b> (ft)    | (count)                                              | 5606 17 - Urban - Collector          | 0.840 COLCHESTER - S56060405 | 0.84 of 0.84 | DISTRICT | TOWN       | Date: 05/22/14              | ROUTE                       |
| Unknown  Macadam  Plant Mix  Cold Plane and     | 6 — 11 — 16                                                                                                                                                                                                                                                                                                                                                                                                                                                                                                                                                                                                                                                                                                                                                                                                                                                                                                                                                                                                                                                                                                                                                                                                                                                                                                                                                                                                                                                                                                                                                                                                                                                                                                                                                                                                                                                                                                                                                                                                                                                                                                                    | Grades     | Traffic Counters | Crash Locations                                      |                                      |                              |              |          |            | 1 of 1                      | Urb-5606                    |
| Skinny Mix  Bituminous  Concrete  Concrete      | Speed Zones  Speed | grade up   | (counter ID)     | Fatal Property Damage Only Injury Unknown Crash Type |                                      |                              |              | 5        | COLCHESTER | TWN mileage:<br>0.0 to 0.84 | ETE mileage:<br>0.0 to 0.84 |