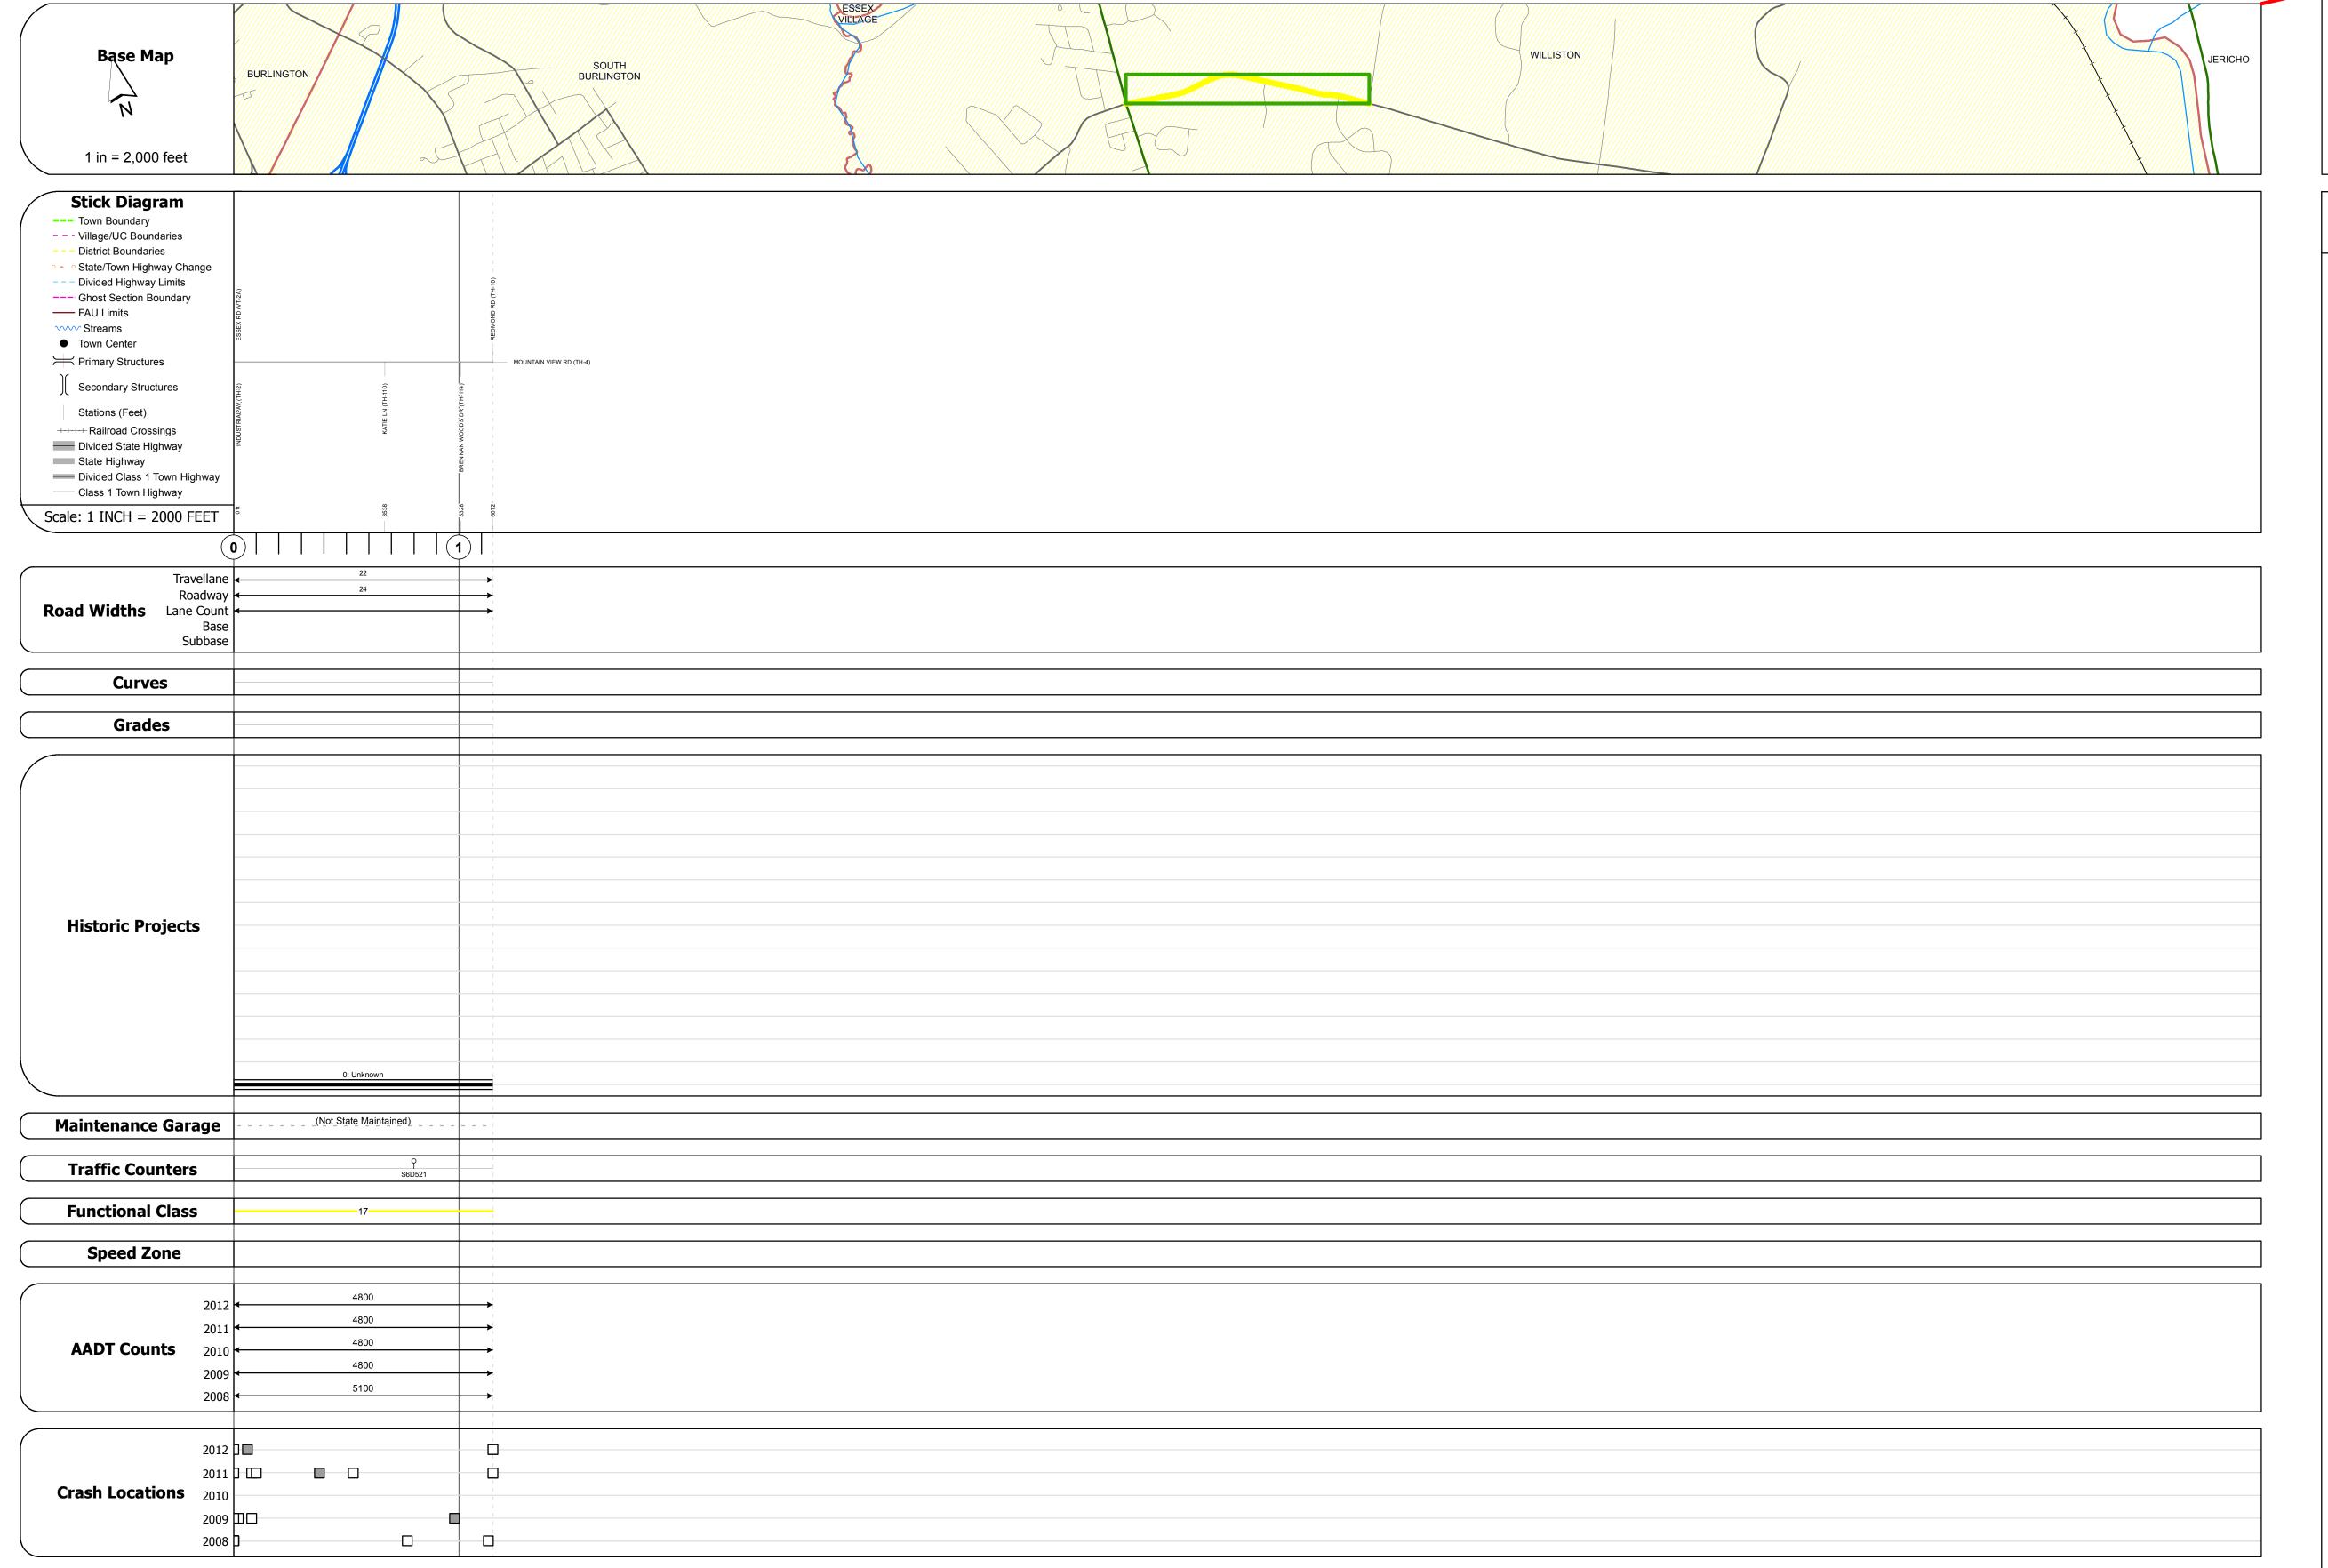

## **Route Log Progress Chart**

DRAFT

Please Note: Errors and Omissions May Exist.

Contact the VTrans Mapping Unit with questions or concerns.

DISTRICT TOWN ROUTE

5 WILLISTON Urb-5506

**DESCRIPTION BLOCK** 

| Historic Projects                                                                                  | Functional Class                                                                                                                                                                                                                                                                                                                                                                                                                                                                                                                                                                                                                                                                                                                                                                                                                                                                                                                                                                                                                                                                                                                                                                                                                                                                                                                                                                                                                                                                                                                                                                                                                                                                                                                                                                                                                                                                                                                                                                                                                                                                                                              | Curves                                     | Road Widths                   | AADT                                            | Mileage by Functional Class By Shee | et                      | Mileage by Town By Sheet |                        |          |           | 1                           |              |
|----------------------------------------------------------------------------------------------------|-------------------------------------------------------------------------------------------------------------------------------------------------------------------------------------------------------------------------------------------------------------------------------------------------------------------------------------------------------------------------------------------------------------------------------------------------------------------------------------------------------------------------------------------------------------------------------------------------------------------------------------------------------------------------------------------------------------------------------------------------------------------------------------------------------------------------------------------------------------------------------------------------------------------------------------------------------------------------------------------------------------------------------------------------------------------------------------------------------------------------------------------------------------------------------------------------------------------------------------------------------------------------------------------------------------------------------------------------------------------------------------------------------------------------------------------------------------------------------------------------------------------------------------------------------------------------------------------------------------------------------------------------------------------------------------------------------------------------------------------------------------------------------------------------------------------------------------------------------------------------------------------------------------------------------------------------------------------------------------------------------------------------------------------------------------------------------------------------------------------------------|--------------------------------------------|-------------------------------|-------------------------------------------------|-------------------------------------|-------------------------|--------------------------|------------------------|----------|-----------|-----------------------------|--------------|
| Retreatment Bituminous Gravel Concrete Surface Treated                                             | ├──+ 1 <b>──</b> ─ 7 <b>──</b> ─ 12 <b>──</b> ─ 17                                                                                                                                                                                                                                                                                                                                                                                                                                                                                                                                                                                                                                                                                                                                                                                                                                                                                                                                                                                                                                                                                                                                                                                                                                                                                                                                                                                                                                                                                                                                                                                                                                                                                                                                                                                                                                                                                                                                                                                                                                                                            | <b>────</b> ─ Left<br>─ <b>──</b> ── Right | <b>←</b> (ft)                 | ← (count)                                       | 5506 17 - Urban - Collector         |                         | WILLISTON - S55060417    | 1.15 of 1.15           | DISTRICT | TOWN      | Date: 05/22/14              | ROUTE        |
| Unknown Bituminous Gravel                                                                          | 2 8 — 14 — 19<br>6 — 11 — 16                                                                                                                                                                                                                                                                                                                                                                                                                                                                                                                                                                                                                                                                                                                                                                                                                                                                                                                                                                                                                                                                                                                                                                                                                                                                                                                                                                                                                                                                                                                                                                                                                                                                                                                                                                                                                                                                                                                                                                                                                                                                                                  | -                                          |                               |                                                 |                                     |                         |                          |                        |          |           |                             | Urb-5506     |
| Bituminous Mix  Cold Plane and  Skinny Mix  Bituminous  Bituminous  And Bituminous  And Bituminous | Speed Zones                                                                                                                                                                                                                                                                                                                                                                                                                                                                                                                                                                                                                                                                                                                                                                                                                                                                                                                                                                                                                                                                                                                                                                                                                                                                                                                                                                                                                                                                                                                                                                                                                                                                                                                                                                                                                                                                                                                                                                                                                                                                                                                   | Grades grade up                            | Traffic Counters (counter ID) | Crash Locations  ■ Fatal □ Property Damage Only |                                     |                         |                          |                        | E        | WILLISTON | 1 of 1                      | ETE mileage: |
| Bituminous Seal Concrete Concrete  Concrete                                                        | SPEED | grade down                                 | Y                             | Injury Unknown Crash Type                       |                                     | Total Mileage: 1.150 mi |                          | Total Mileage: 1.15 mi | 5        | WILLISTON | TWN mileage:<br>0.0 to 1.15 | 0.0 to 1.15  |