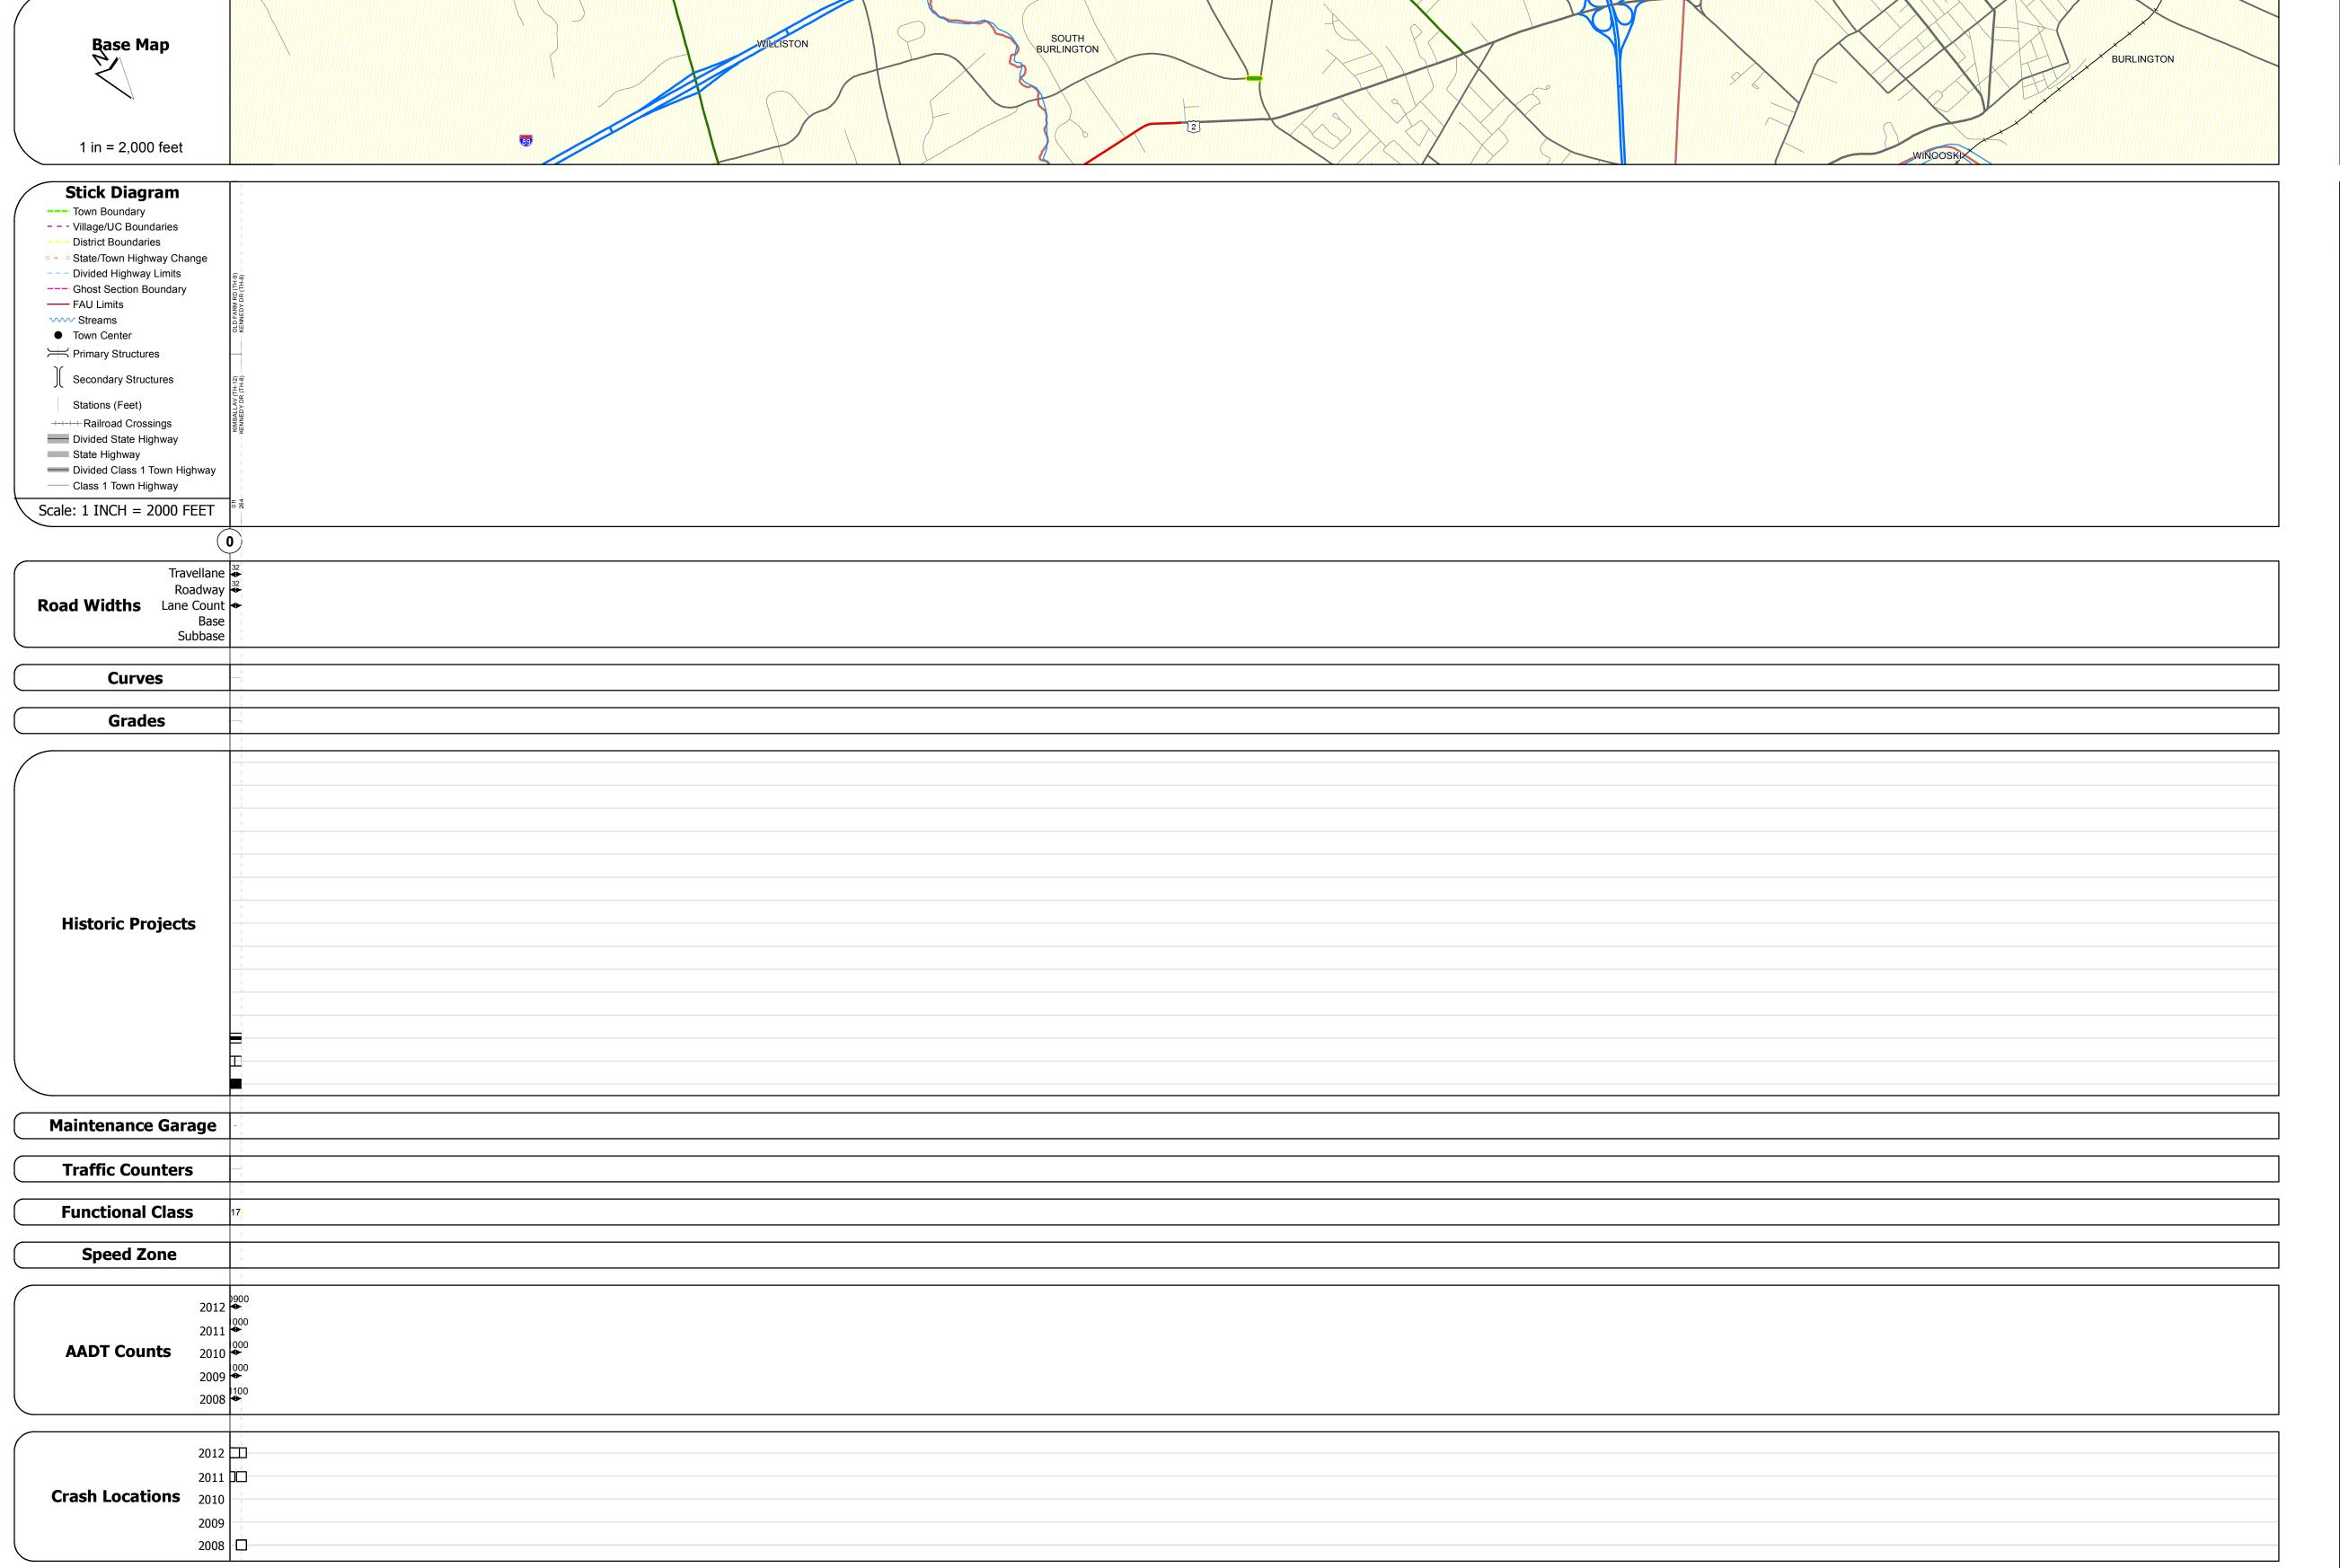

## **Route Log Progress Chart**

DRAFT

Please Note: Errors and Omissions May Exist.

Contact the VTrans Mapping Unit with questions or concerns.

DISTRICT TOWN ROUTE

5 SOUTH BURLINGTON Urb-5214

**DESCRIPTION BLOCK** 

| Historic Projects                                                         | Functional Class                                                                                                                                                                                                                                                                                                                                                                                                                                                                                                                                                                                                                                                                                                                                                                                                                                                                                                                                                                                                                                                                                                                                                                                                                                                                                                                                                                                                                                                                                                                                                                                                                                                                                                                                                                                                                                                                                                                                                                                                                                                                                                               | Curves                                      | Road Widths      | AADT                                                 | Mileage by Functional Class By Sheet |            | Mileage by Town By Sheet     |                        |          |                         |                             |                             |
|---------------------------------------------------------------------------|--------------------------------------------------------------------------------------------------------------------------------------------------------------------------------------------------------------------------------------------------------------------------------------------------------------------------------------------------------------------------------------------------------------------------------------------------------------------------------------------------------------------------------------------------------------------------------------------------------------------------------------------------------------------------------------------------------------------------------------------------------------------------------------------------------------------------------------------------------------------------------------------------------------------------------------------------------------------------------------------------------------------------------------------------------------------------------------------------------------------------------------------------------------------------------------------------------------------------------------------------------------------------------------------------------------------------------------------------------------------------------------------------------------------------------------------------------------------------------------------------------------------------------------------------------------------------------------------------------------------------------------------------------------------------------------------------------------------------------------------------------------------------------------------------------------------------------------------------------------------------------------------------------------------------------------------------------------------------------------------------------------------------------------------------------------------------------------------------------------------------------|---------------------------------------------|------------------|------------------------------------------------------|--------------------------------------|------------|------------------------------|------------------------|----------|-------------------------|-----------------------------|-----------------------------|
| Retreatment Bituminous Concrete Surface Treated Gravel                    | → 1                                                                                                                                                                                                                                                                                                                                                                                                                                                                                                                                                                                                                                                                                                                                                                                                                                                                                                                                                                                                                                                                                                                                                                                                                                                                                                                                                                                                                                                                                                                                                                                                                                                                                                                                                                                                                                                                                                                                                                                                                                                                                                                            | − <b>■■■</b> − Left<br>− <b>■■■</b> − Right | (ft)             | ← (count)                                            | 5214 17 - Urban - Collector          | 0.050      | SOUTH BURLINGTON - S52140414 | 0.05 of 0.05           | DISTRICT | TOWN                    | Date: 05/22/14              | ROUTE                       |
| Unknown  Bituminous  Macadam  Plant Mix  Cold Plane and  Reclaimed Base   | 6 — 11 — 16                                                                                                                                                                                                                                                                                                                                                                                                                                                                                                                                                                                                                                                                                                                                                                                                                                                                                                                                                                                                                                                                                                                                                                                                                                                                                                                                                                                                                                                                                                                                                                                                                                                                                                                                                                                                                                                                                                                                                                                                                                                                                                                    | Grades                                      | Traffic Counters | Crash Locations                                      |                                      |            |                              |                        |          |                         | 1 of 1                      | Urb-5214                    |
| Skinny Mix  Bituminous  Concrete  Reclaimed Base and Bituminous  Concrete | Speed Zones  Speed | grade up<br>                                | (counter ID)     | Fatal Property Damage Only Injury Unknown Crash Type |                                      |            |                              |                        | 5        | <b>SOUTH BURLINGTON</b> | TWN mileage:<br>0.0 to 0.05 | ETE mileage:<br>0.0 to 0.05 |
| Concrete                                                                  | 25 30 35 40 45 50 55 60 65                                                                                                                                                                                                                                                                                                                                                                                                                                                                                                                                                                                                                                                                                                                                                                                                                                                                                                                                                                                                                                                                                                                                                                                                                                                                                                                                                                                                                                                                                                                                                                                                                                                                                                                                                                                                                                                                                                                                                                                                                                                                                                     |                                             |                  |                                                      | Total Mileage:                       | : 0.050 mi |                              | Total Mileage: 0.05 mi |          |                         | 0.0 to 0.05                 |                             |