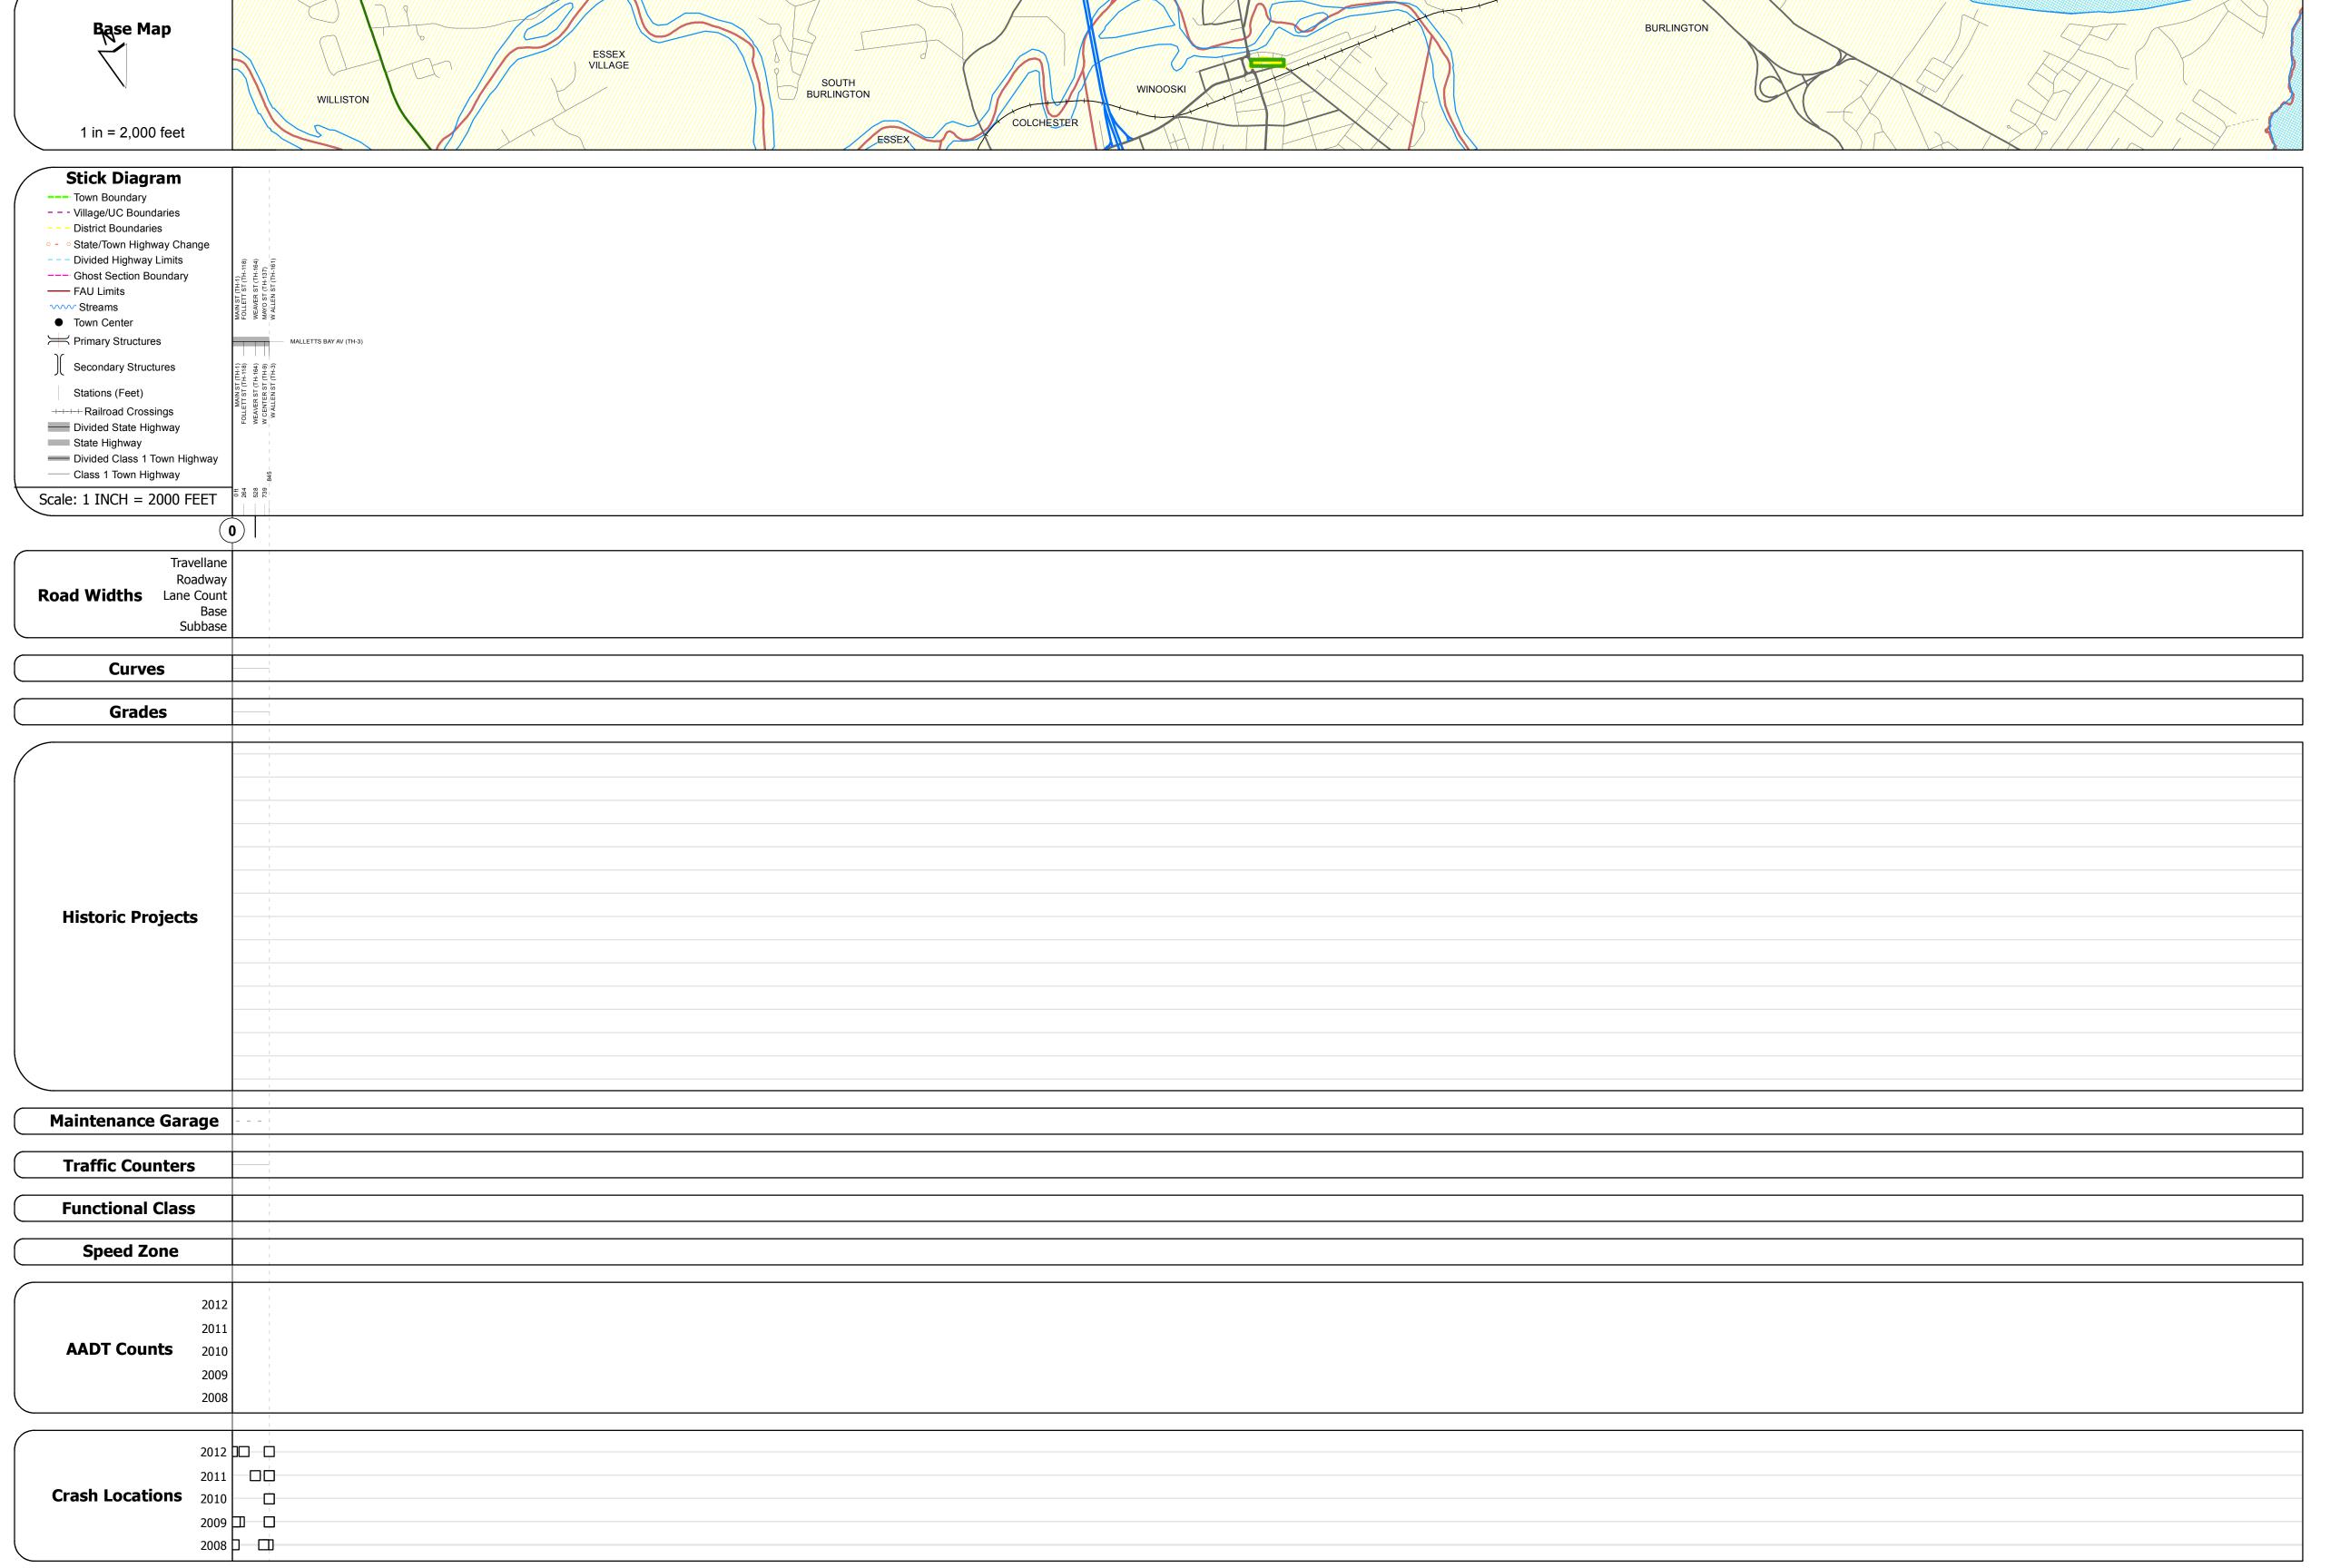

## **Route Log Progress Chart**

DRAFT

Please Note: Errors and Omissions May Exist.

Contact the VTrans Mapping Unit with questions or concerns.

DISTRICT TOWN ROUTE

5 WINOOSKI Urb-5113

**DESCRIPTION BLOCK** 

| Historic Projects                                                                                                     | Functional Class                                                                                                                                                                                                                                                                                                                                                                                                                                                                                                                                                                                                                                                                                                                                                                                                                                                                                                                                                                                                                                                                                                                                                                                                                                                                                                                                                                                                                                                                                                                                                                                                                                                                                                                                                                                                                                                                                                                                                                                                                                                                                                               | Curves     | Road Widths      | AADT                                                 | Mileage by Functional Class By Sh | heet                    | Mileage by Town By Sheet |                        |          |          |                     |                             |
|-----------------------------------------------------------------------------------------------------------------------|--------------------------------------------------------------------------------------------------------------------------------------------------------------------------------------------------------------------------------------------------------------------------------------------------------------------------------------------------------------------------------------------------------------------------------------------------------------------------------------------------------------------------------------------------------------------------------------------------------------------------------------------------------------------------------------------------------------------------------------------------------------------------------------------------------------------------------------------------------------------------------------------------------------------------------------------------------------------------------------------------------------------------------------------------------------------------------------------------------------------------------------------------------------------------------------------------------------------------------------------------------------------------------------------------------------------------------------------------------------------------------------------------------------------------------------------------------------------------------------------------------------------------------------------------------------------------------------------------------------------------------------------------------------------------------------------------------------------------------------------------------------------------------------------------------------------------------------------------------------------------------------------------------------------------------------------------------------------------------------------------------------------------------------------------------------------------------------------------------------------------------|------------|------------------|------------------------------------------------------|-----------------------------------|-------------------------|--------------------------|------------------------|----------|----------|---------------------|-----------------------------|
| Retreatment Bituminous Concrete Surface Treated                                                                       | → 1                                                                                                                                                                                                                                                                                                                                                                                                                                                                                                                                                                                                                                                                                                                                                                                                                                                                                                                                                                                                                                                                                                                                                                                                                                                                                                                                                                                                                                                                                                                                                                                                                                                                                                                                                                                                                                                                                                                                                                                                                                                                                                                            | Left Right | <b>←</b> (ft)    | (count)                                              | 5110 17 - Urban - Collector       | 0.330                   | WINOOSKI - S51130418     | 0.16 of 0.16           | DISTRICT | TOWN     | Date: 05/22/14      | ROUTE                       |
| Unknown  Macadam  Plant Mix                                                                                           | 6 — 11 — 16                                                                                                                                                                                                                                                                                                                                                                                                                                                                                                                                                                                                                                                                                                                                                                                                                                                                                                                                                                                                                                                                                                                                                                                                                                                                                                                                                                                                                                                                                                                                                                                                                                                                                                                                                                                                                                                                                                                                                                                                                                                                                                                    | Grades     | Traffic Counters | Crash Locations                                      |                                   |                         |                          |                        |          |          |                     | Urb-5113                    |
| Skinny Mix Skinny Mix Bituminous Concrete  Cold Plane and Bituminous Concrete  Reclaimed Base and Bituminous Concrete | Speed Zones  SPEED | grade up   | (counter ID)     | Fatal Property Damage Only Injury Unknown Crash Type |                                   |                         |                          |                        | 5        | WINOOSKI | 1 of 1 TWN mileage: | ETE mileage:<br>0.0 to 0.16 |
| Concrete                                                                                                              | 25 30 35 40 45 50 55 60 65                                                                                                                                                                                                                                                                                                                                                                                                                                                                                                                                                                                                                                                                                                                                                                                                                                                                                                                                                                                                                                                                                                                                                                                                                                                                                                                                                                                                                                                                                                                                                                                                                                                                                                                                                                                                                                                                                                                                                                                                                                                                                                     | <b>5</b>   |                  | Sindle Mil Cradit Type                               | _                                 | Total Mileage: 0.330 mi | -                        | Total Mileage: 0.16 mi |          |          | 0.0 to 0.16         |                             |