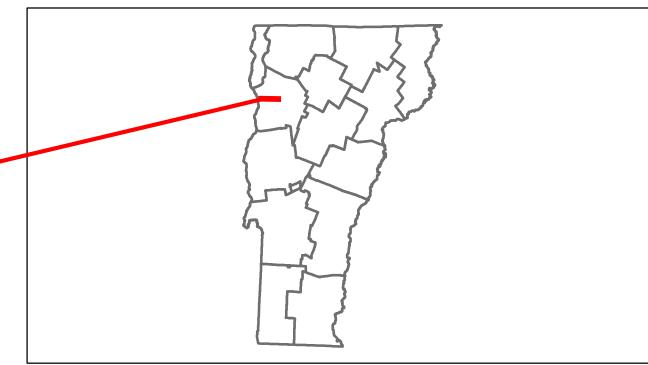

## **Route Log Progress Chart**

Please Note: Errors and Omissions May Exist.
Contact the VTrans Mapping Unit with questions or concerns.

DISTRICT TOWN ROUTE

5 WINOOSKI Urb-5111

**DESCRIPTION BLOCK** 

| Historic Projects                                                                                                                            | Functional Class                                                                                                                                                                                                                                                                                                                                                                                                                                                                                                                                                                                                                                                                                                                                                                                                                                                                                                                                                                                                                                                                                                                                                                                                                                                                                                                                                                                                                                                                                                                                                                                                                                                                                                                                                                                                                                                                                                                                                                                                                                                                                                               | Curves                      | Road Widths                   | AADT                                                                          | Mileage by Functional Class By Sheet |       | Mileage by Town By Sheet |            |          |          |                                |                            |
|----------------------------------------------------------------------------------------------------------------------------------------------|--------------------------------------------------------------------------------------------------------------------------------------------------------------------------------------------------------------------------------------------------------------------------------------------------------------------------------------------------------------------------------------------------------------------------------------------------------------------------------------------------------------------------------------------------------------------------------------------------------------------------------------------------------------------------------------------------------------------------------------------------------------------------------------------------------------------------------------------------------------------------------------------------------------------------------------------------------------------------------------------------------------------------------------------------------------------------------------------------------------------------------------------------------------------------------------------------------------------------------------------------------------------------------------------------------------------------------------------------------------------------------------------------------------------------------------------------------------------------------------------------------------------------------------------------------------------------------------------------------------------------------------------------------------------------------------------------------------------------------------------------------------------------------------------------------------------------------------------------------------------------------------------------------------------------------------------------------------------------------------------------------------------------------------------------------------------------------------------------------------------------------|-----------------------------|-------------------------------|-------------------------------------------------------------------------------|--------------------------------------|-------|--------------------------|------------|----------|----------|--------------------------------|----------------------------|
| Retreatment Resurface Bituminous Concrete Bituminous Gravel Surface Treated Gravel                                                           | 7 — 12 — 17<br>— 2 — 8 — 14 — 19                                                                                                                                                                                                                                                                                                                                                                                                                                                                                                                                                                                                                                                                                                                                                                                                                                                                                                                                                                                                                                                                                                                                                                                                                                                                                                                                                                                                                                                                                                                                                                                                                                                                                                                                                                                                                                                                                                                                                                                                                                                                                               | Left Right                  | <b>←</b> (ft)                 | <b>←</b> (count)                                                              | 5110 17 - Urban - Collector          | 0.330 | WINOOSKI - S51110418     | 0.2 of 0.2 | DISTRICT | TOWN     | Date: 05/22/14                 | ROUTE Urb-5111             |
| Bituminous Mix  Skinny Mix  Skinny Mix  Bituminous Seal  Cold Plane and Bituminous Concrete  Reclaimed Base and Bituminous Concrete Concrete | Speed Zones  Speed Zones  Speed Zones  Speed Spe | Grades  grade up grade down | Traffic Counters (counter ID) | Crash Locations  ■ Fatal □ Property Damage Only □ Injury □ Unknown Crash Type |                                      |       |                          |            | . 5      | WINOOSKI | 1 of 1 TWN mileage: 0.0 to 0.2 | ETE mileage:<br>0.0 to 0.2 |