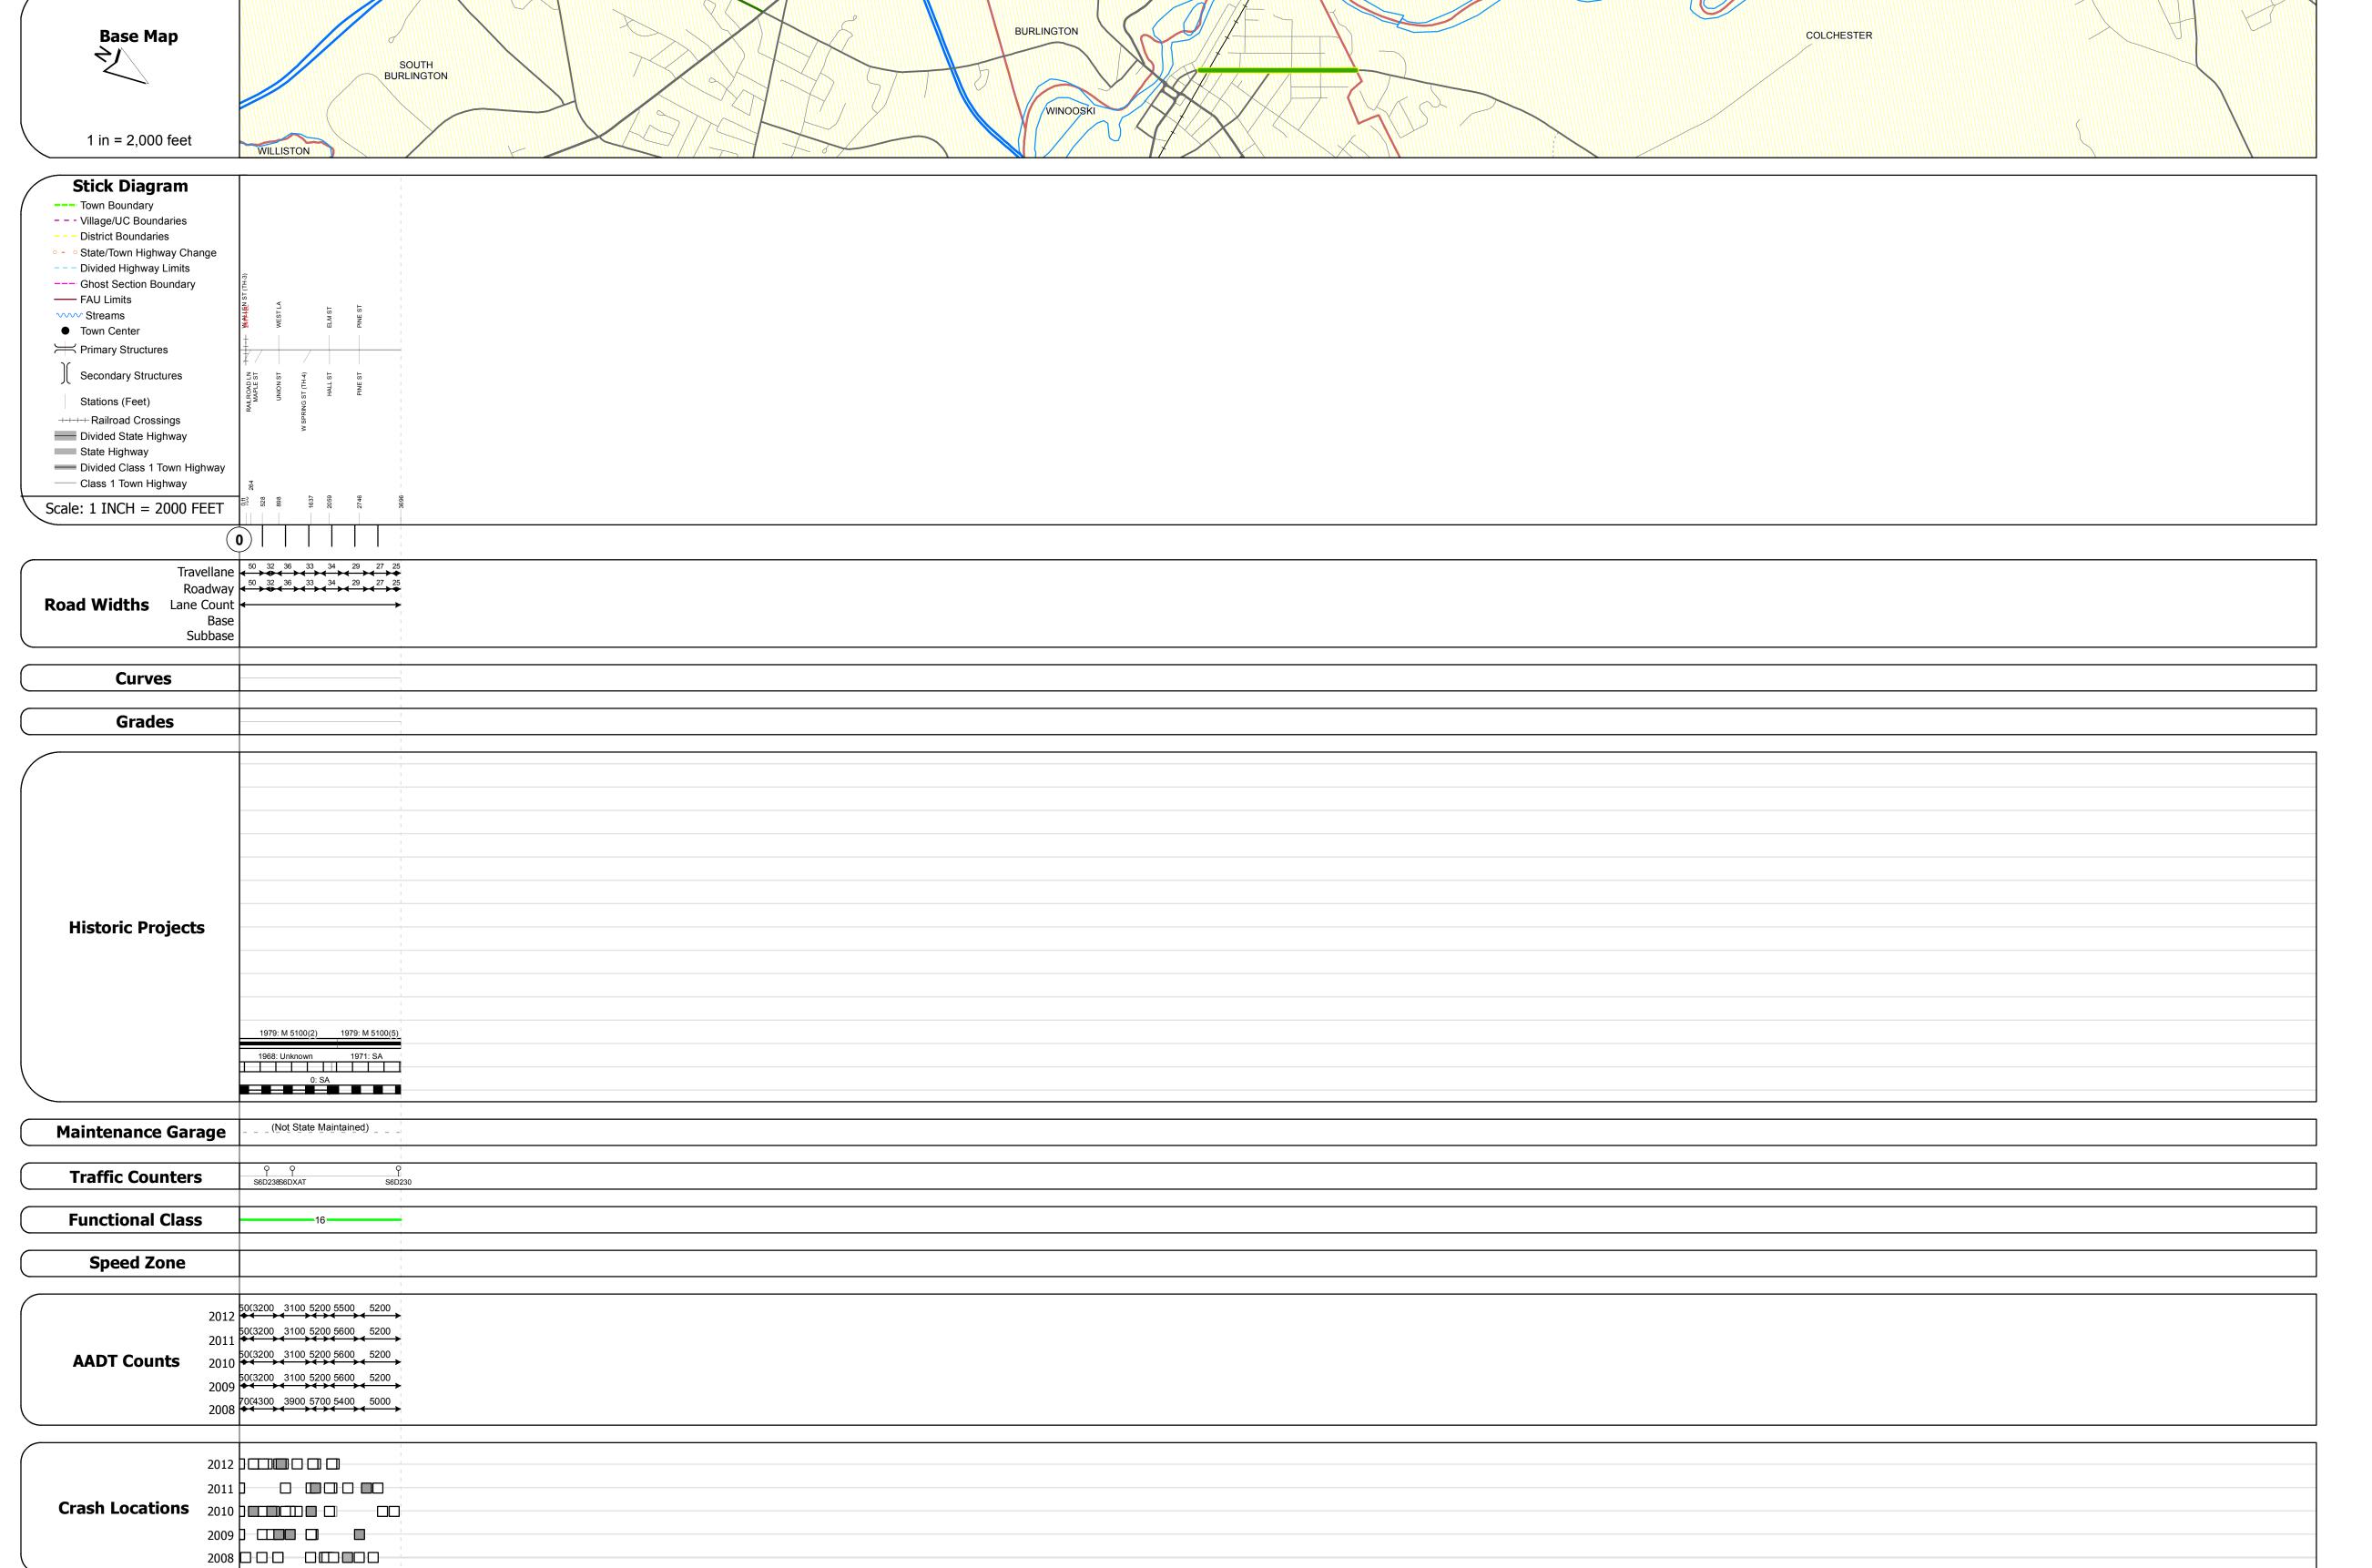

## **Route Log Progress Chart**

Please Note: Errors and Omissions May Exist.
Contact the VTrans Mapping Unit with questions or concerns.

DISTRICT TOWN ROUTE

5 WINOOSKI Urb-5108

**DESCRIPTION BLOCK** 

| Historic Projects                                                                                                 | Functional Class                                                                                                                                                                                                                                                                                                                                                                                                                                                                                                                                                                                                                                                                                                                                                                                                                                                                                                                                                                                                                                                                                                                                                                                                                                                                                                                                                                                                                                                                                                                                                                                                                                                                                                                                                                                                                                                                                                                                                                                                                                                                                                              | Curves     | Road Widths      | AADT                           | Mileage by Functional Class By Sheet |          | Mileage by Town By Sheet |                       |          |          |                            |              |
|-------------------------------------------------------------------------------------------------------------------|-------------------------------------------------------------------------------------------------------------------------------------------------------------------------------------------------------------------------------------------------------------------------------------------------------------------------------------------------------------------------------------------------------------------------------------------------------------------------------------------------------------------------------------------------------------------------------------------------------------------------------------------------------------------------------------------------------------------------------------------------------------------------------------------------------------------------------------------------------------------------------------------------------------------------------------------------------------------------------------------------------------------------------------------------------------------------------------------------------------------------------------------------------------------------------------------------------------------------------------------------------------------------------------------------------------------------------------------------------------------------------------------------------------------------------------------------------------------------------------------------------------------------------------------------------------------------------------------------------------------------------------------------------------------------------------------------------------------------------------------------------------------------------------------------------------------------------------------------------------------------------------------------------------------------------------------------------------------------------------------------------------------------------------------------------------------------------------------------------------------------------|------------|------------------|--------------------------------|--------------------------------------|----------|--------------------------|-----------------------|----------|----------|----------------------------|--------------|
| Retreatment Bituminous Gravel                                                                                     | ├── <del>+</del> 1 <b>──</b> ─ 7 <b>──</b> ─ 12 <b>──</b> ─ 17                                                                                                                                                                                                                                                                                                                                                                                                                                                                                                                                                                                                                                                                                                                                                                                                                                                                                                                                                                                                                                                                                                                                                                                                                                                                                                                                                                                                                                                                                                                                                                                                                                                                                                                                                                                                                                                                                                                                                                                                                                                                | Left       | <b>←</b> (ft)    | < (count) →                    | 5108 16 - Urban - Minor Arterial     | 0.700    |                          | 0.7 of 0.7            | DISTRICT | TOWN     | Date: 05/22/14             | ROUTE        |
| Resurface Concrete Surface Treated Gravel  Unknown Manadam                                                        | 2 8 — 14 — 19                                                                                                                                                                                                                                                                                                                                                                                                                                                                                                                                                                                                                                                                                                                                                                                                                                                                                                                                                                                                                                                                                                                                                                                                                                                                                                                                                                                                                                                                                                                                                                                                                                                                                                                                                                                                                                                                                                                                                                                                                                                                                                                 | Right      |                  |                                |                                      |          |                          |                       | DISTRICT |          |                            |              |
| Bituminous Mix  Cold Plane and                                                                                    | 6 —— 11 —— 16                                                                                                                                                                                                                                                                                                                                                                                                                                                                                                                                                                                                                                                                                                                                                                                                                                                                                                                                                                                                                                                                                                                                                                                                                                                                                                                                                                                                                                                                                                                                                                                                                                                                                                                                                                                                                                                                                                                                                                                                                                                                                                                 | Grades     | Traffic Counters | Crash Locations                |                                      |          |                          |                       |          |          | 1 -61                      | Urb-5108     |
| Skinny Mix  Skinny Mix  Bituminous  Cold Plane and  Bituminous  Concrete  Reclaimed Base and Bituminous  Concrete | Speed Zones                                                                                                                                                                                                                                                                                                                                                                                                                                                                                                                                                                                                                                                                                                                                                                                                                                                                                                                                                                                                                                                                                                                                                                                                                                                                                                                                                                                                                                                                                                                                                                                                                                                                                                                                                                                                                                                                                                                                                                                                                                                                                                                   | grade up   | (counter ID)     | ■ Fatal □ Property Damage Only |                                      |          |                          |                       |          | WINOOSKI | 1 of 1                     | ETE mileage: |
| Bituminous Seal Concrete Concrete                                                                                 | SPEED | grade down | Y                | ■ Injury □ Unknown Crash Type  |                                      |          |                          |                       | 5        | WINOOSKI | TWN mileage:<br>0.0 to 0.7 | 0.0 to 0.7   |
| Concrete                                                                                                          | 25 50 55 40 45 50 55 60 65                                                                                                                                                                                                                                                                                                                                                                                                                                                                                                                                                                                                                                                                                                                                                                                                                                                                                                                                                                                                                                                                                                                                                                                                                                                                                                                                                                                                                                                                                                                                                                                                                                                                                                                                                                                                                                                                                                                                                                                                                                                                                                    |            |                  |                                | Total Mileage:                       | 0.700 mi |                          | Total Mileage: 0.7 mi |          |          | 0.0 to 0.7                 |              |