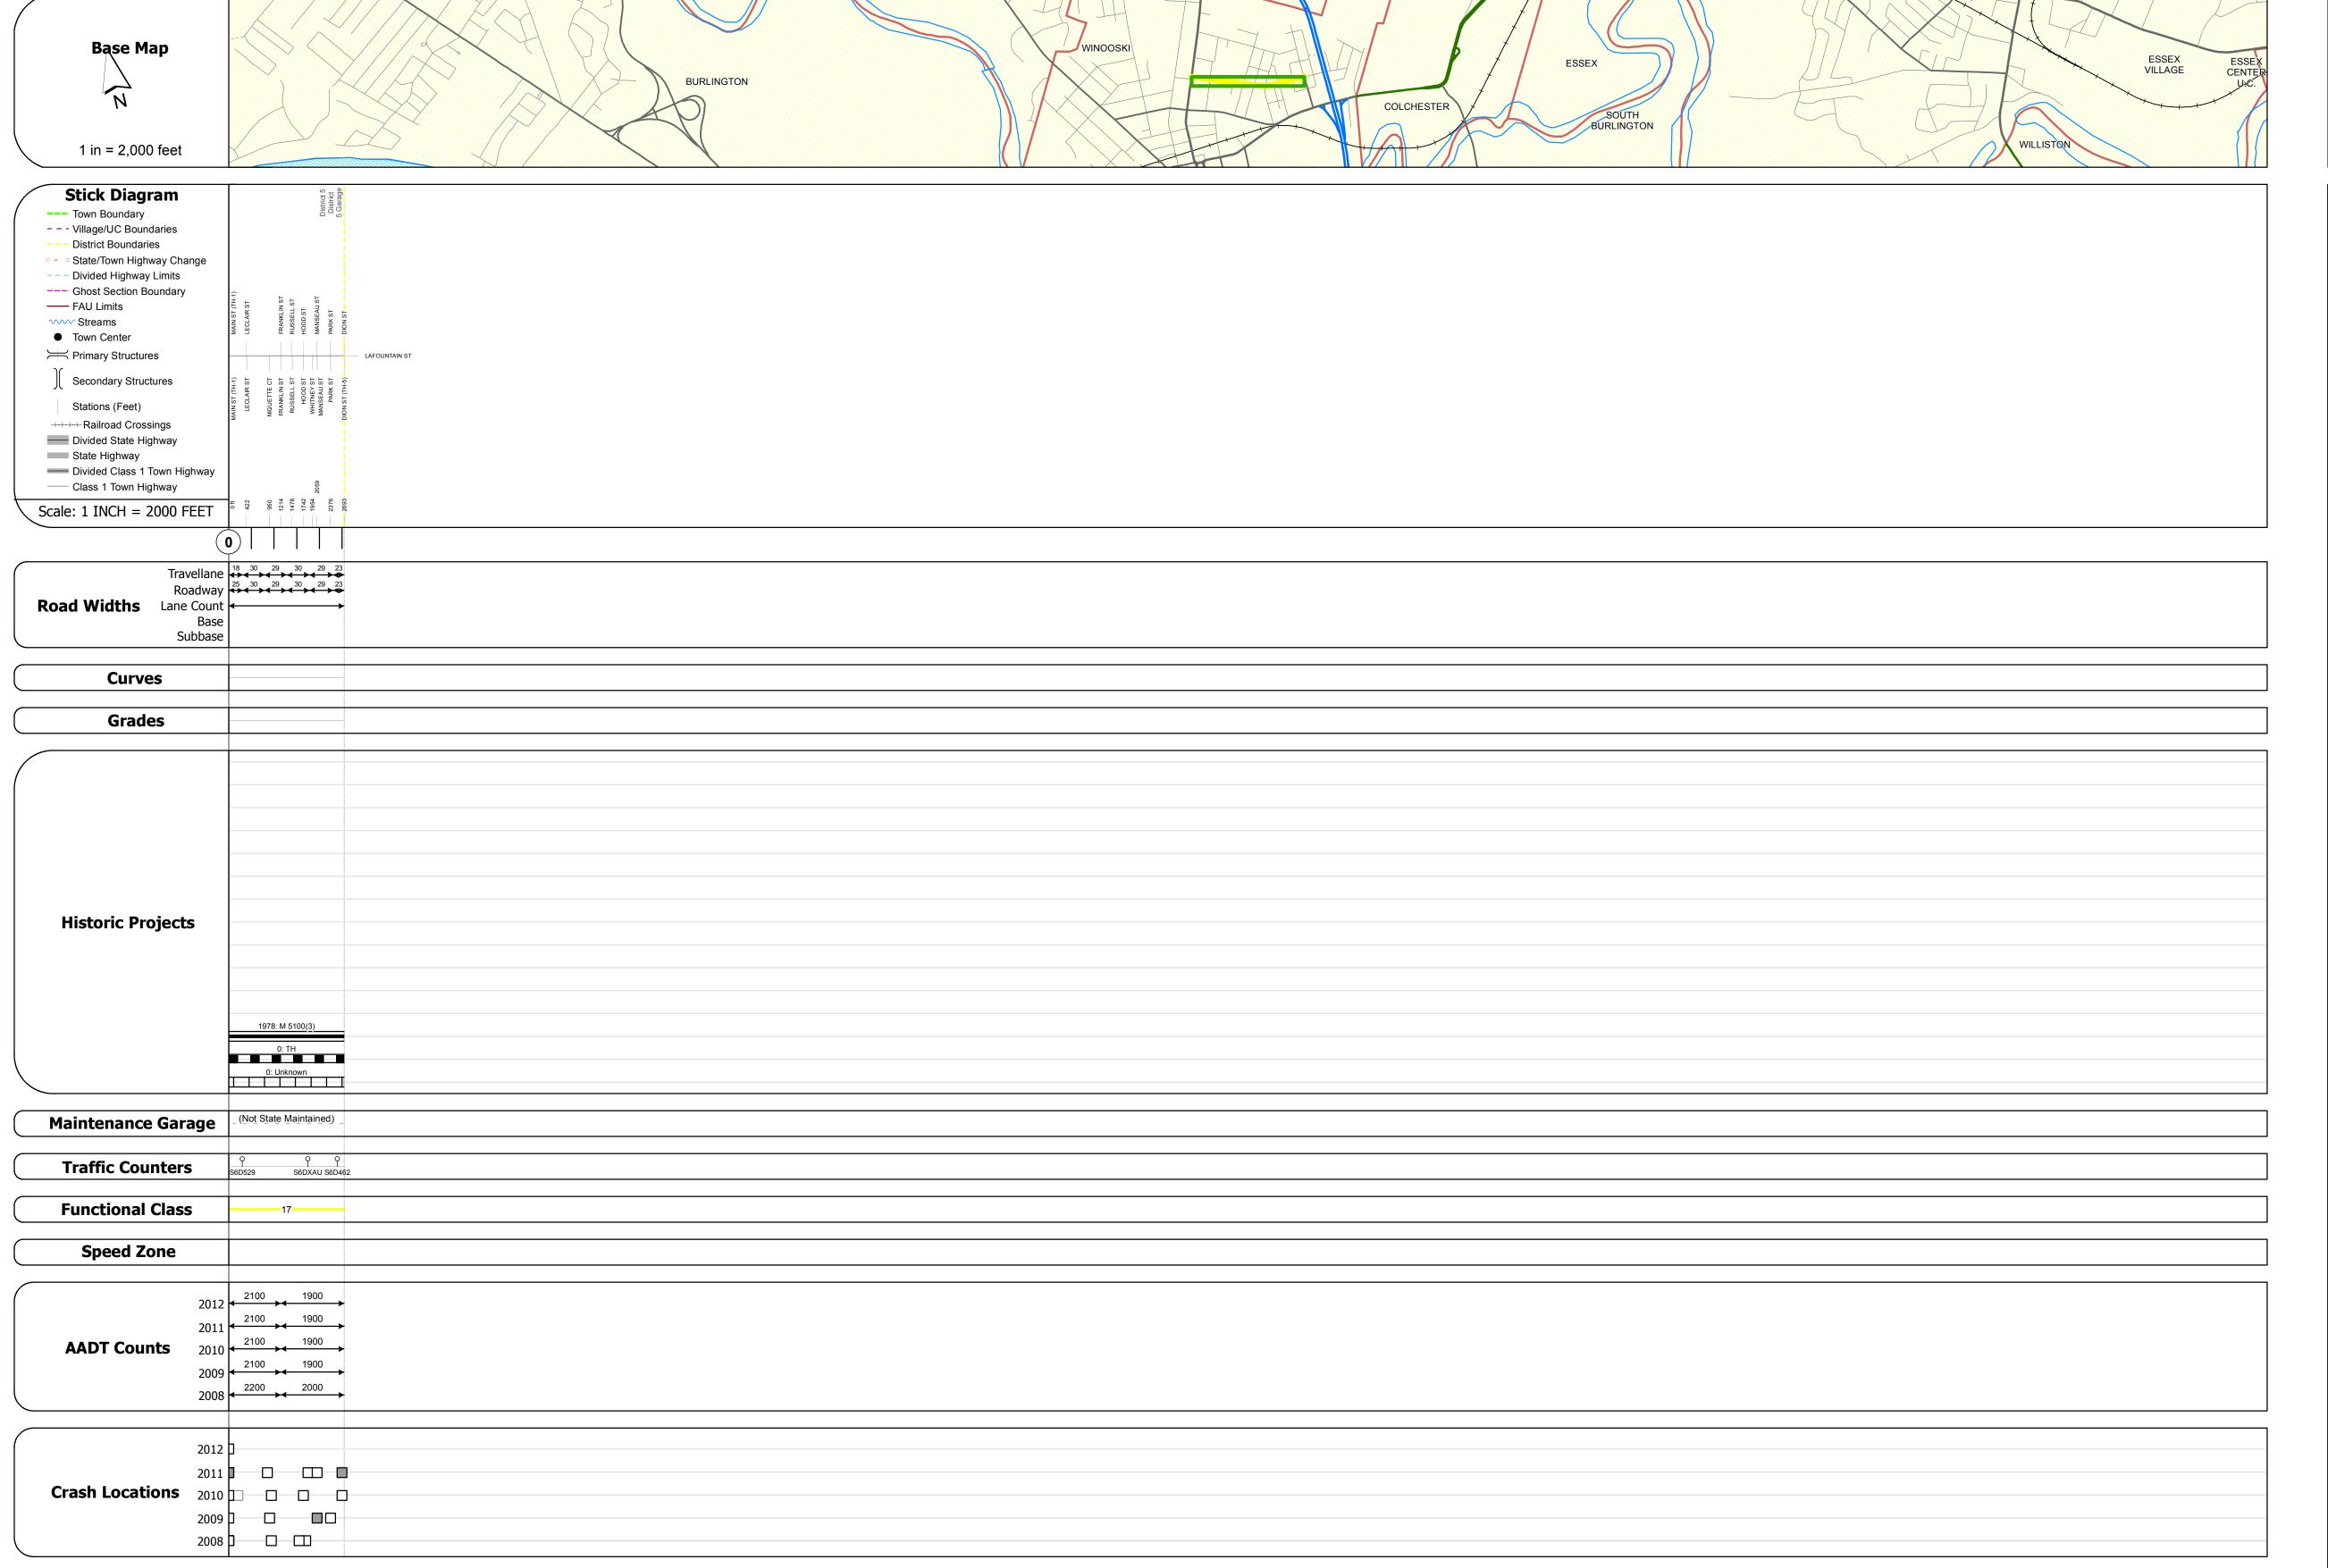

## **Route Log Progress Chart**

Please Note: Errors and Omissions May Exist.
Contact the VTrans Mapping Unit with questions or concerns.

**DRAFT** 

DISTRICT TOWN ROUTE

5 WINOOSKI Urb-5106

**DESCRIPTION BLOCK** 

| Historic Projects                                                                 | Functional Class                                                                                                                                                                                                                                                                                                                                                                                                                                                                                                                                                                                                                                                                                                                                                                                                                                                                                                                                                                                                                                                                                                                                                                                                                                                                                                                                                                                                                                                                                                                                                                                                                                                                                                                                                                                                                                                                                                                                                                                                                                                                                                               | Curves                                              | Road Widths      | AADT                                                 | Mileage by Functional Class By Sheet |                      | Mileage by Town By Sheet |                        |          |          |                     |                             |
|-----------------------------------------------------------------------------------|--------------------------------------------------------------------------------------------------------------------------------------------------------------------------------------------------------------------------------------------------------------------------------------------------------------------------------------------------------------------------------------------------------------------------------------------------------------------------------------------------------------------------------------------------------------------------------------------------------------------------------------------------------------------------------------------------------------------------------------------------------------------------------------------------------------------------------------------------------------------------------------------------------------------------------------------------------------------------------------------------------------------------------------------------------------------------------------------------------------------------------------------------------------------------------------------------------------------------------------------------------------------------------------------------------------------------------------------------------------------------------------------------------------------------------------------------------------------------------------------------------------------------------------------------------------------------------------------------------------------------------------------------------------------------------------------------------------------------------------------------------------------------------------------------------------------------------------------------------------------------------------------------------------------------------------------------------------------------------------------------------------------------------------------------------------------------------------------------------------------------------|-----------------------------------------------------|------------------|------------------------------------------------------|--------------------------------------|----------------------|--------------------------|------------------------|----------|----------|---------------------|-----------------------------|
| Retreatment Bituminous Concrete Surface Treated                                   | 7 — 12 — 17                                                                                                                                                                                                                                                                                                                                                                                                                                                                                                                                                                                                                                                                                                                                                                                                                                                                                                                                                                                                                                                                                                                                                                                                                                                                                                                                                                                                                                                                                                                                                                                                                                                                                                                                                                                                                                                                                                                                                                                                                                                                                                                    | - <b></b> Left<br><b></b> Right                     | (ft) →           | (count)                                              | 5106 17 - Urban - Collector          | 0.510                | WINOOSKI - S51060418     | 0.51 of 0.51           | DISTRICT | TOWN     | Date: 05/22/14      | ROUTE                       |
| Unknown  Bituminous  Macadam  Plant Mix  Cold Plane and  Page simed Page          | 6 — 11 — 16                                                                                                                                                                                                                                                                                                                                                                                                                                                                                                                                                                                                                                                                                                                                                                                                                                                                                                                                                                                                                                                                                                                                                                                                                                                                                                                                                                                                                                                                                                                                                                                                                                                                                                                                                                                                                                                                                                                                                                                                                                                                                                                    | Grades                                              | Traffic Counters | Crash Locations                                      |                                      |                      |                          |                        |          |          | 1 06 1              | Urb-5106                    |
| Skinny Mix  Bituminous Concrete  Reclaimed Base and Bituminous Concrete  Concrete | Speed Zones  Speed | — <b>───</b> ─ grade up<br>─ <b>──</b> ─ grade down | (counter ID)     | Fatal Property Damage Only Injury Unknown Crash Type |                                      |                      |                          |                        | 5        | WINOOSKI | 1 of 1 TWN mileage: | ETE mileage:<br>0.0 to 0.51 |
| Concrete                                                                          | 25 30 35 40 45 50 55 60 65                                                                                                                                                                                                                                                                                                                                                                                                                                                                                                                                                                                                                                                                                                                                                                                                                                                                                                                                                                                                                                                                                                                                                                                                                                                                                                                                                                                                                                                                                                                                                                                                                                                                                                                                                                                                                                                                                                                                                                                                                                                                                                     |                                                     |                  |                                                      | Total                                | al Mileage: 0 510 mi |                          | Total Mileage: 0 51 mi |          |          | 0.0 to 0.51         |                             |