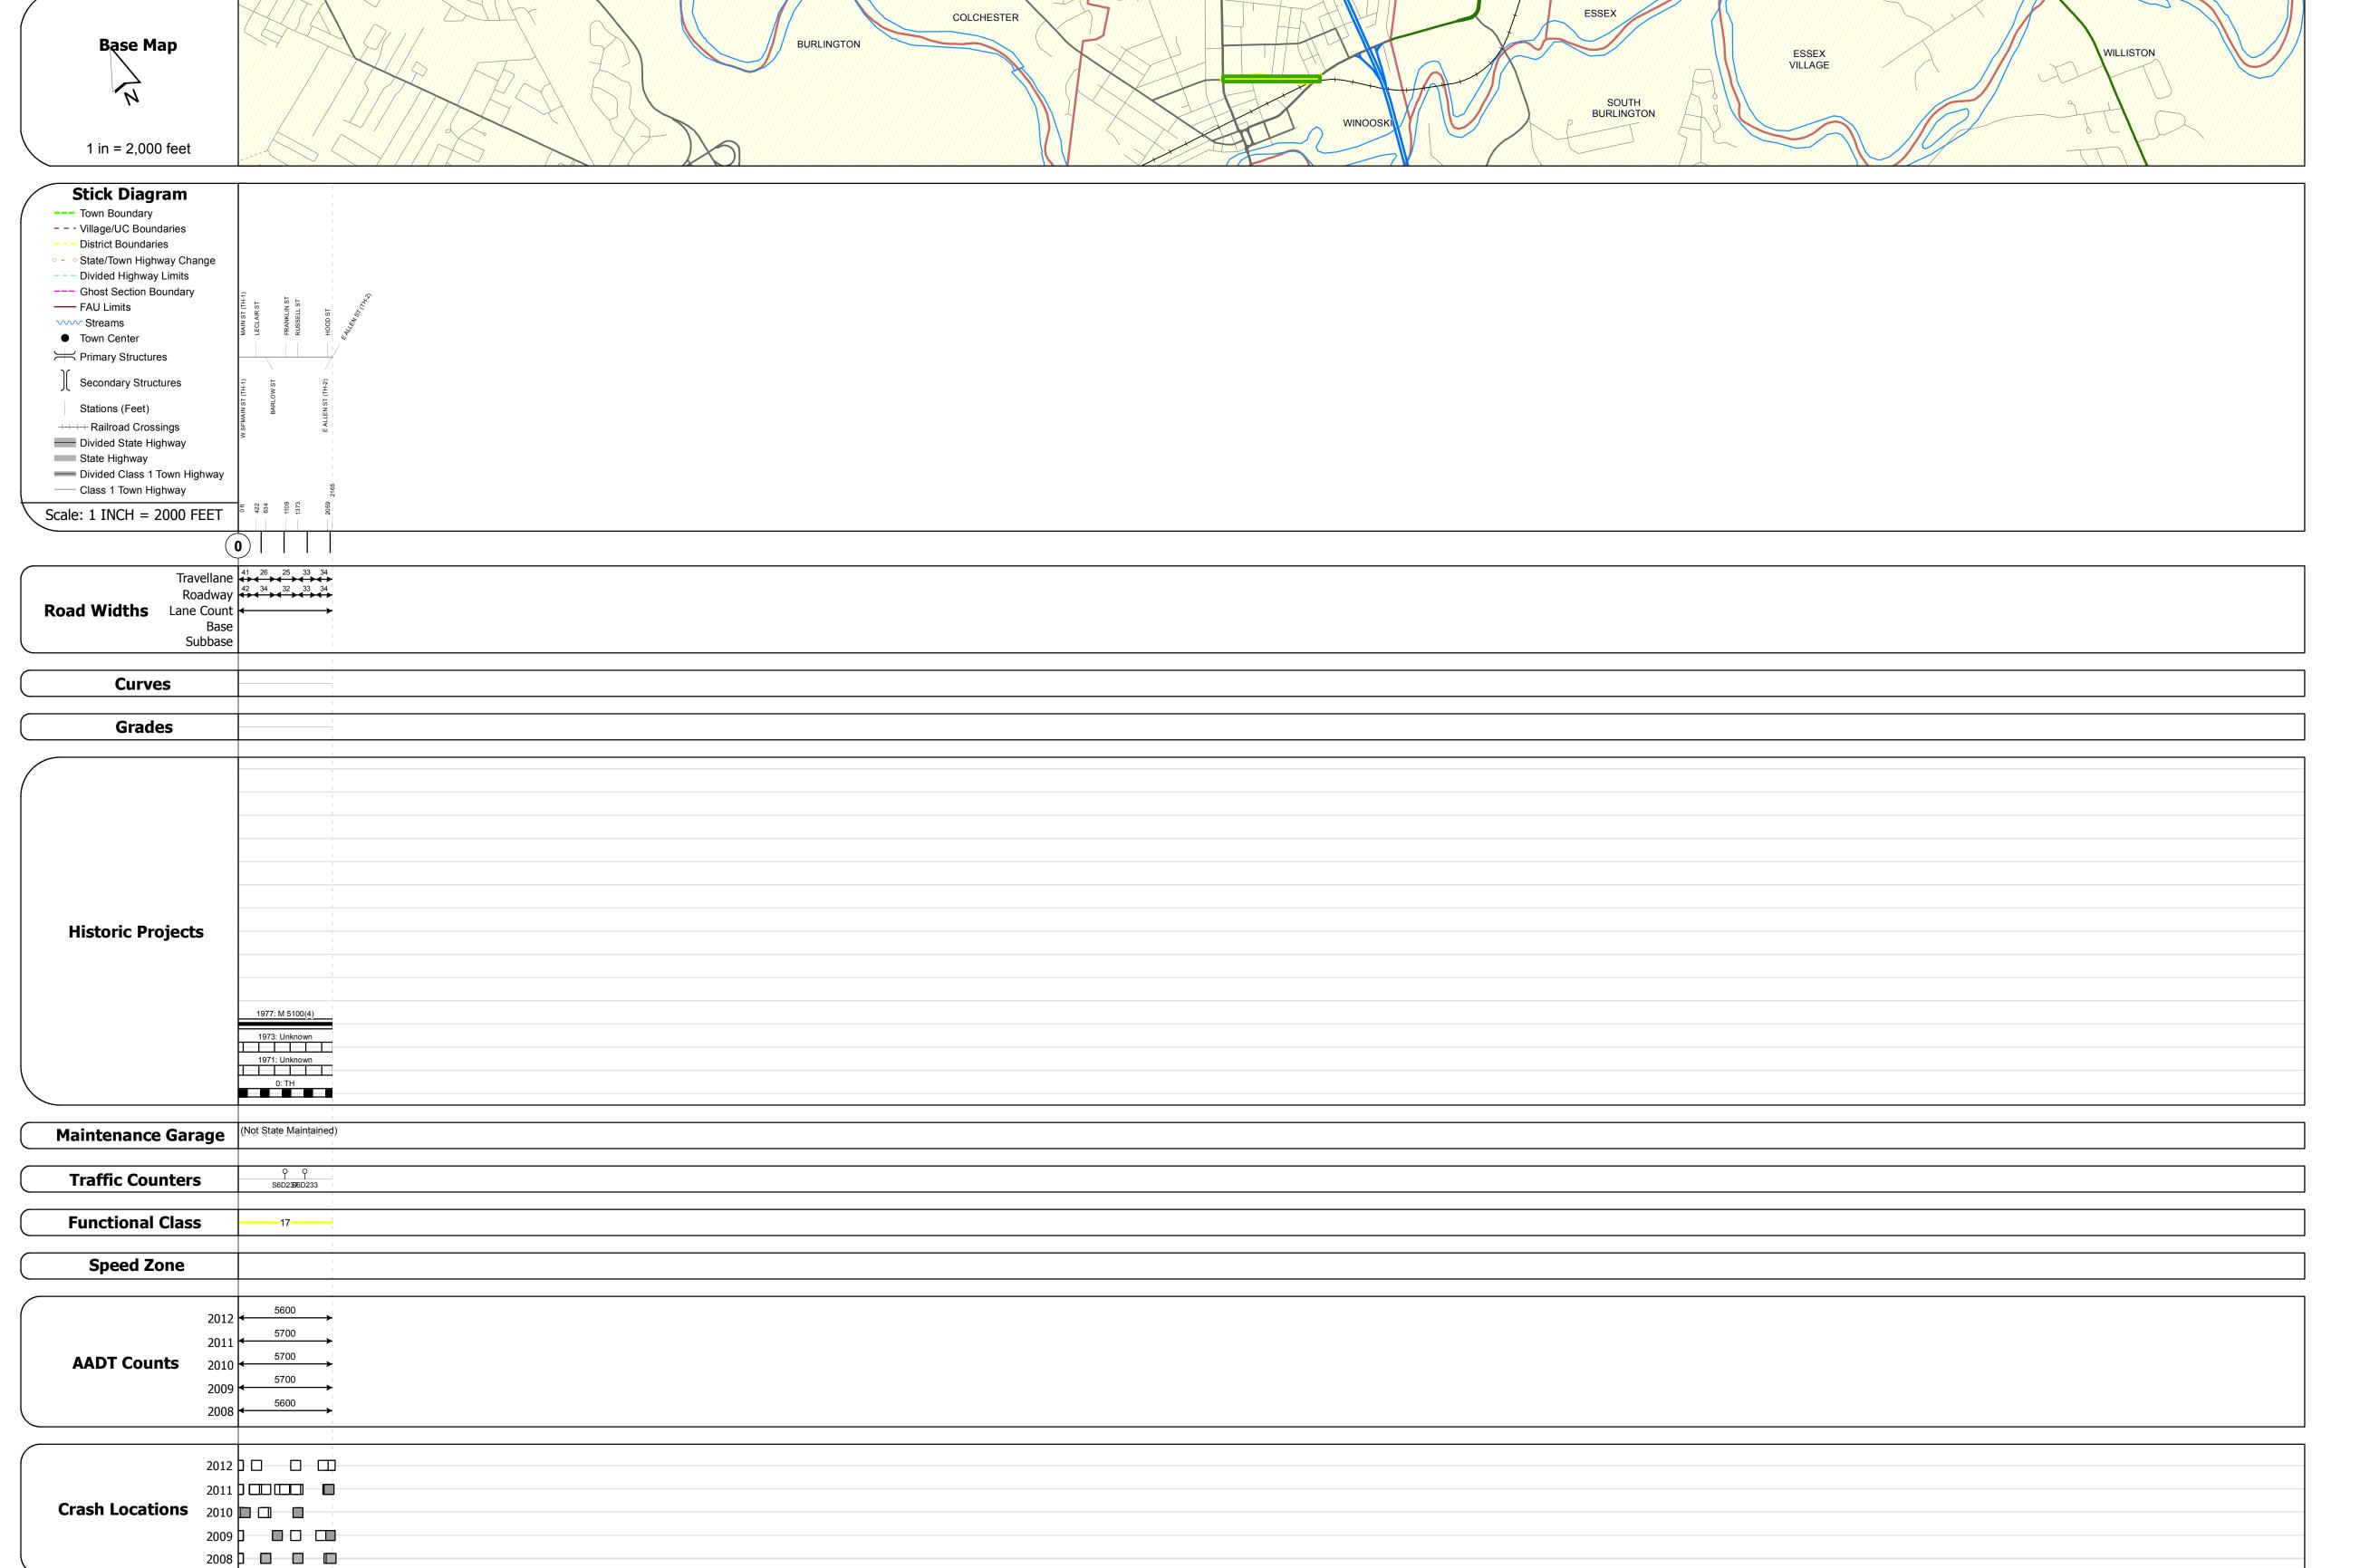

## **Route Log Progress Chart**

**DRAFT** Please Note: Errors and Omissions May Exist. Contact the VTrans Mapping Unit with questions or concerns.

**DISTRICT TOWN ROUTE** Urb-5104 WINOOSKI

**DESCRIPTION BLOCK** 

| 5104 | 17 - Urban - Collector

| lileage by Functional Class By Sheet | Mileage by Town By Sheet |                      |                        |          |          |                                 |                             |
|--------------------------------------|--------------------------|----------------------|------------------------|----------|----------|---------------------------------|-----------------------------|
| - Urban - Collector                  | 0.410                    | WINOOSKI - S51040418 | 0.41 of 0.41           | DISTRICT | TOWN     | Date: 05/22/14                  | ROUTE<br>Urb-5104           |
|                                      | l Mileage: 0.410 mi      |                      | Total Mileage: 0.41 mi | 5        | WINOOSKI | 1 of 1 TWN mileage: 0.0 to 0.41 | ETE mileage:<br>0.0 to 0.41 |

Speed Zones

Resurface Concrete
Unknown Bituminous
Macadam

Bituminous Mix

Skinny Mix

Bituminous Seal

Cold Plane and
Bituminous
Concrete

Bituminous Mix

Plant Mix

Reclaimed Base and Bituminous

Concrete

**Road Widths** 

Traffic Counters

Fatal Property Damage Only
Injury Unknown Crash Type