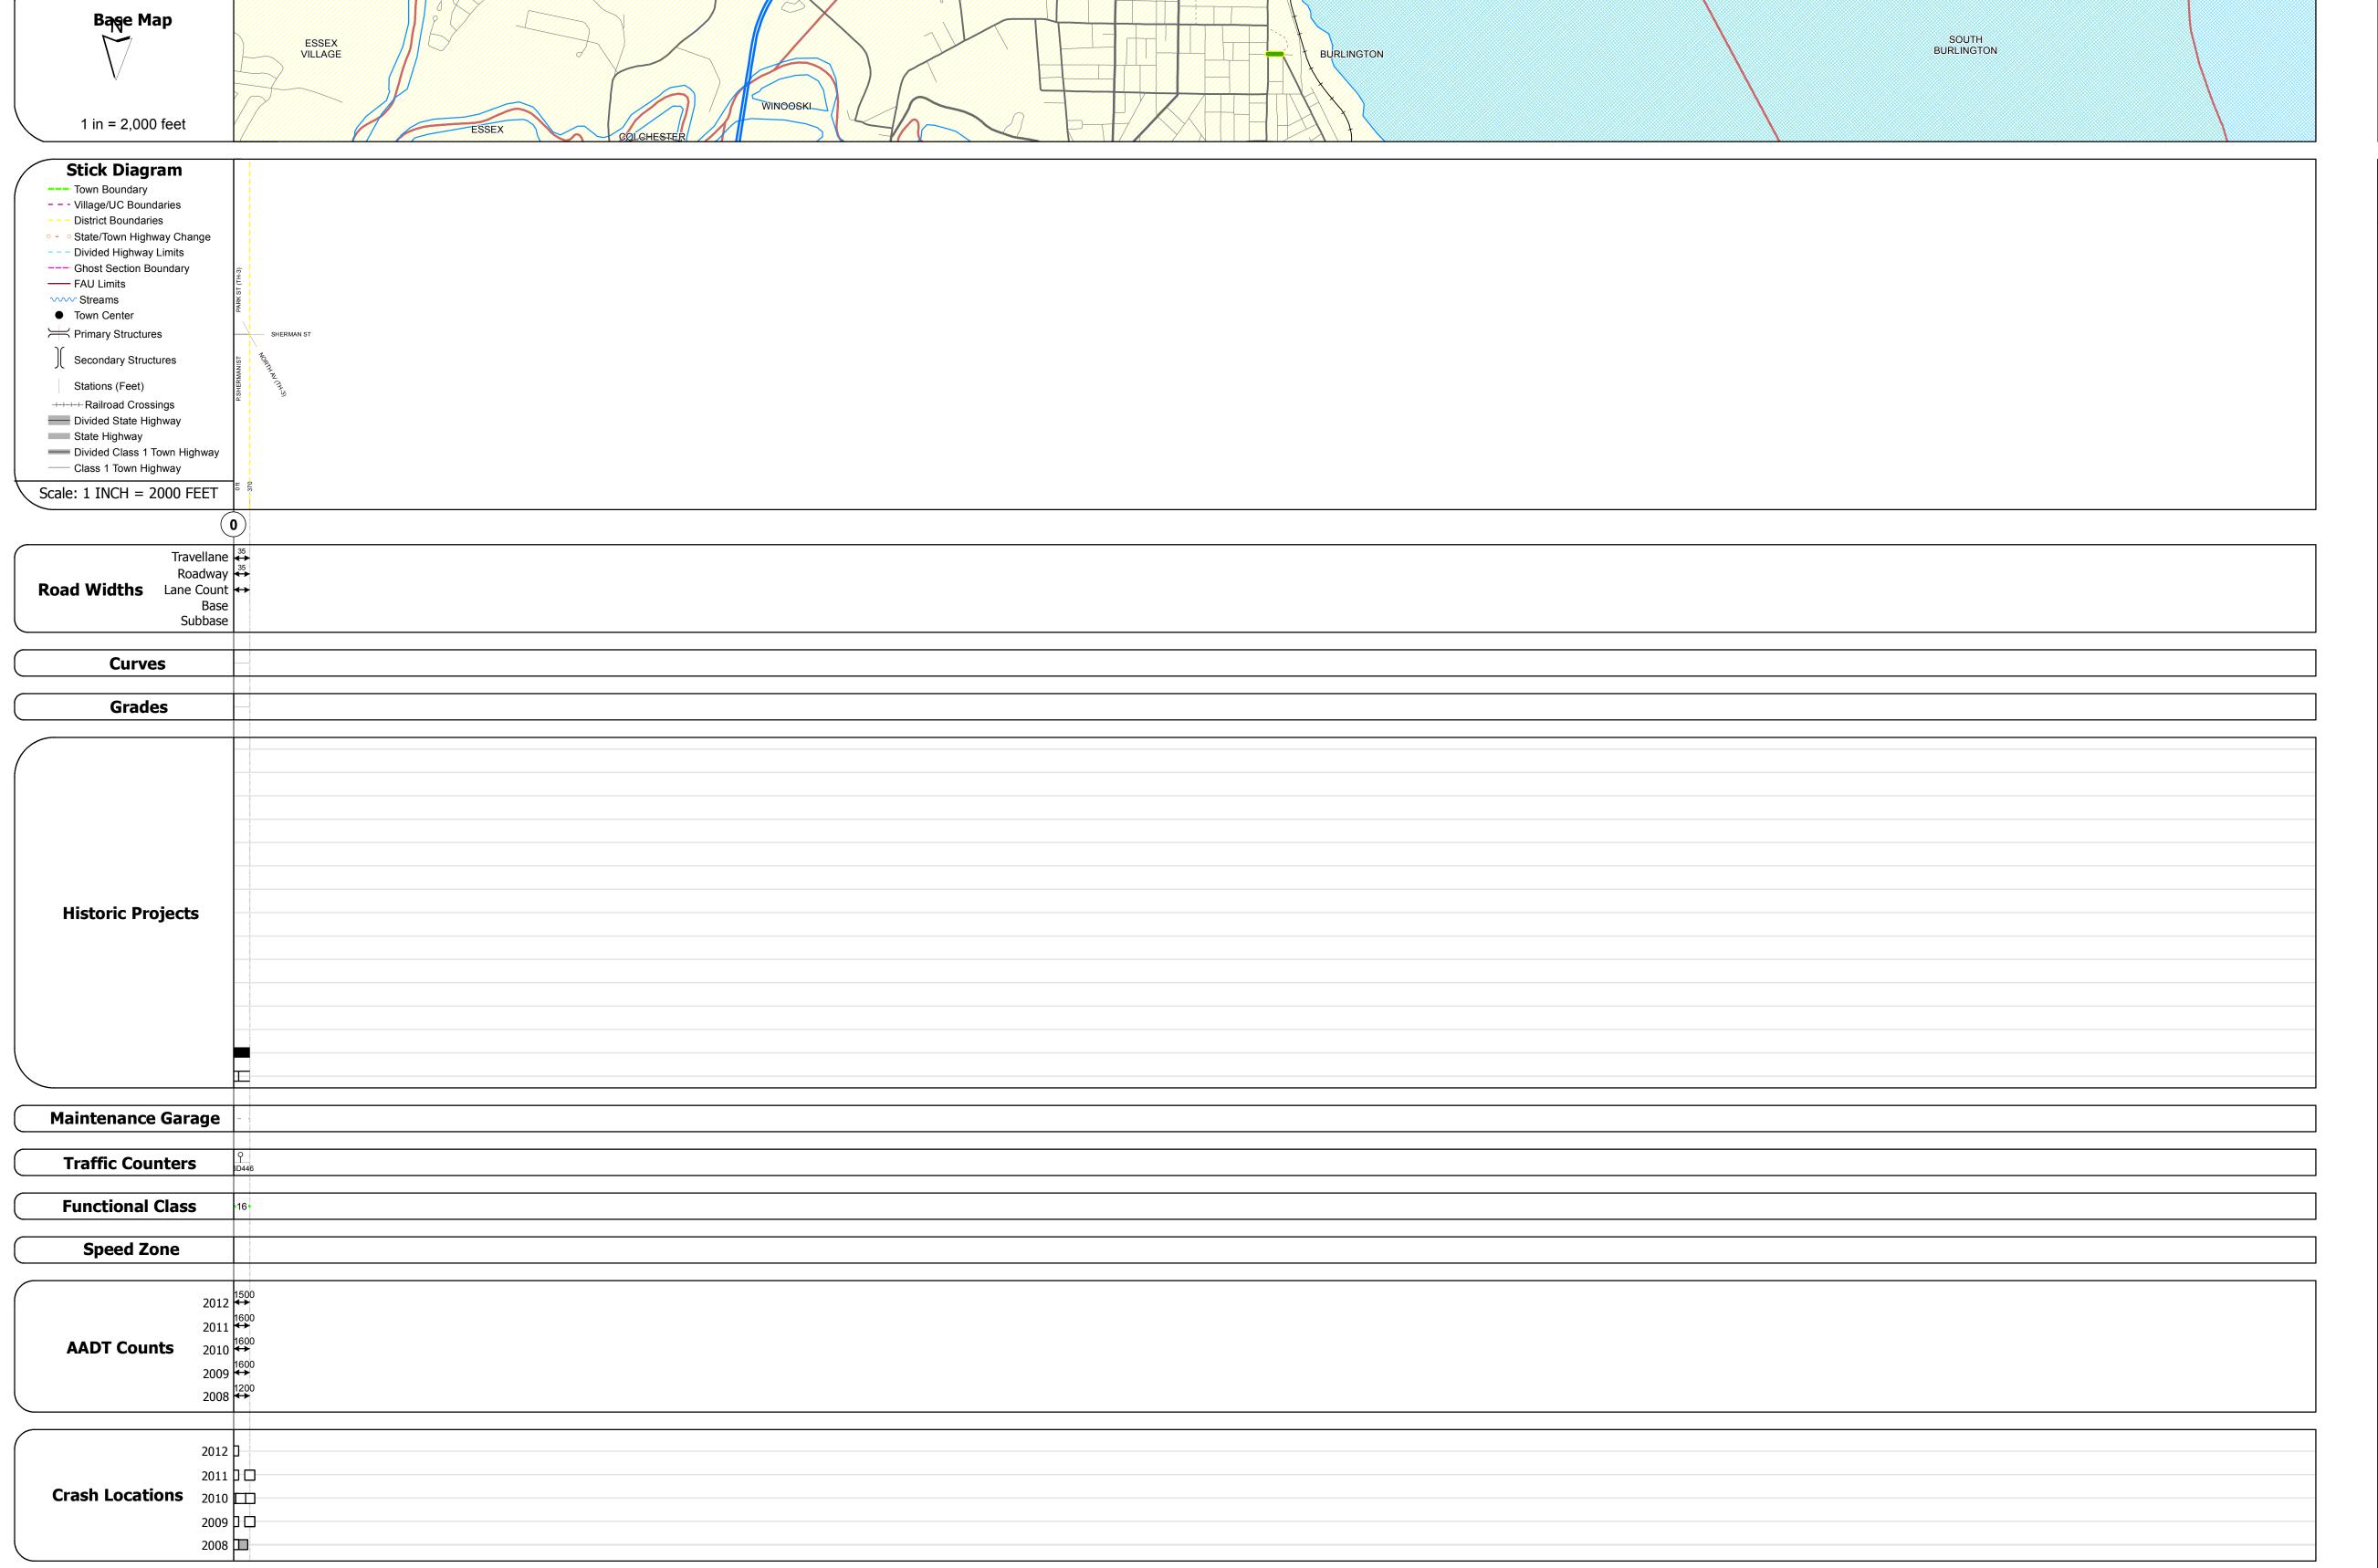

## **Route Log Progress Chart**

DRAFT

Please Note: Errors and Omissions May Exist.

Contact the VTrans Mapping Unit with questions or concerns.

DISTRICT TOWN ROUTE

5 BURLINGTON Urb-5048

**DESCRIPTION BLOCK** 

| Historic Projects                                                                                                         | Functional Class                                                                                                       | Curves     | Road Widths                   | AADT                                                                          | Mileage by Functional Class By Sheet |       | Mileage by Town By Sheet |                        |          |            |                                 |                                    |
|---------------------------------------------------------------------------------------------------------------------------|------------------------------------------------------------------------------------------------------------------------|------------|-------------------------------|-------------------------------------------------------------------------------|--------------------------------------|-------|--------------------------|------------------------|----------|------------|---------------------------------|------------------------------------|
| Retreatment Resurface Bituminous Concrete Bituminous Gravel Gravel Gravel                                                 | 7 — 12 — 17<br>2 — 8 — 14 — 19                                                                                         | Left Right | <b>←</b> (ft)                 | (count)                                                                       |                                      | 0.070 | BURLINGTON - S50480403   | 0.07 of 0.07           | DISTRICT | TOWN       | Date: 05/22/14                  | ROUTE                              |
| Bituminous Mix  Skinny Mix  Skinny Mix  Bituminous Seal  Cold Plane and Bituminous Concrete  Concrete  Concrete  Concrete | Speed Zones  Speed Zones  Speed Speed Speed Speed Speed Speed Speed Limit Limit Limit Limit 25 30 35 40 45 50 55 60 65 | Grades     | Traffic Counters (counter ID) | Crash Locations  ■ Fatal □ Property Damage Only □ Injury □ Unknown Crash Type |                                      |       |                          | Total Mileage: 0.07 mi | 5        | BURLINGTON | 1 of 1 TWN mileage: 0.0 to 0.07 | Urb-5048  ETE mileage: 0.0 to 0.07 |