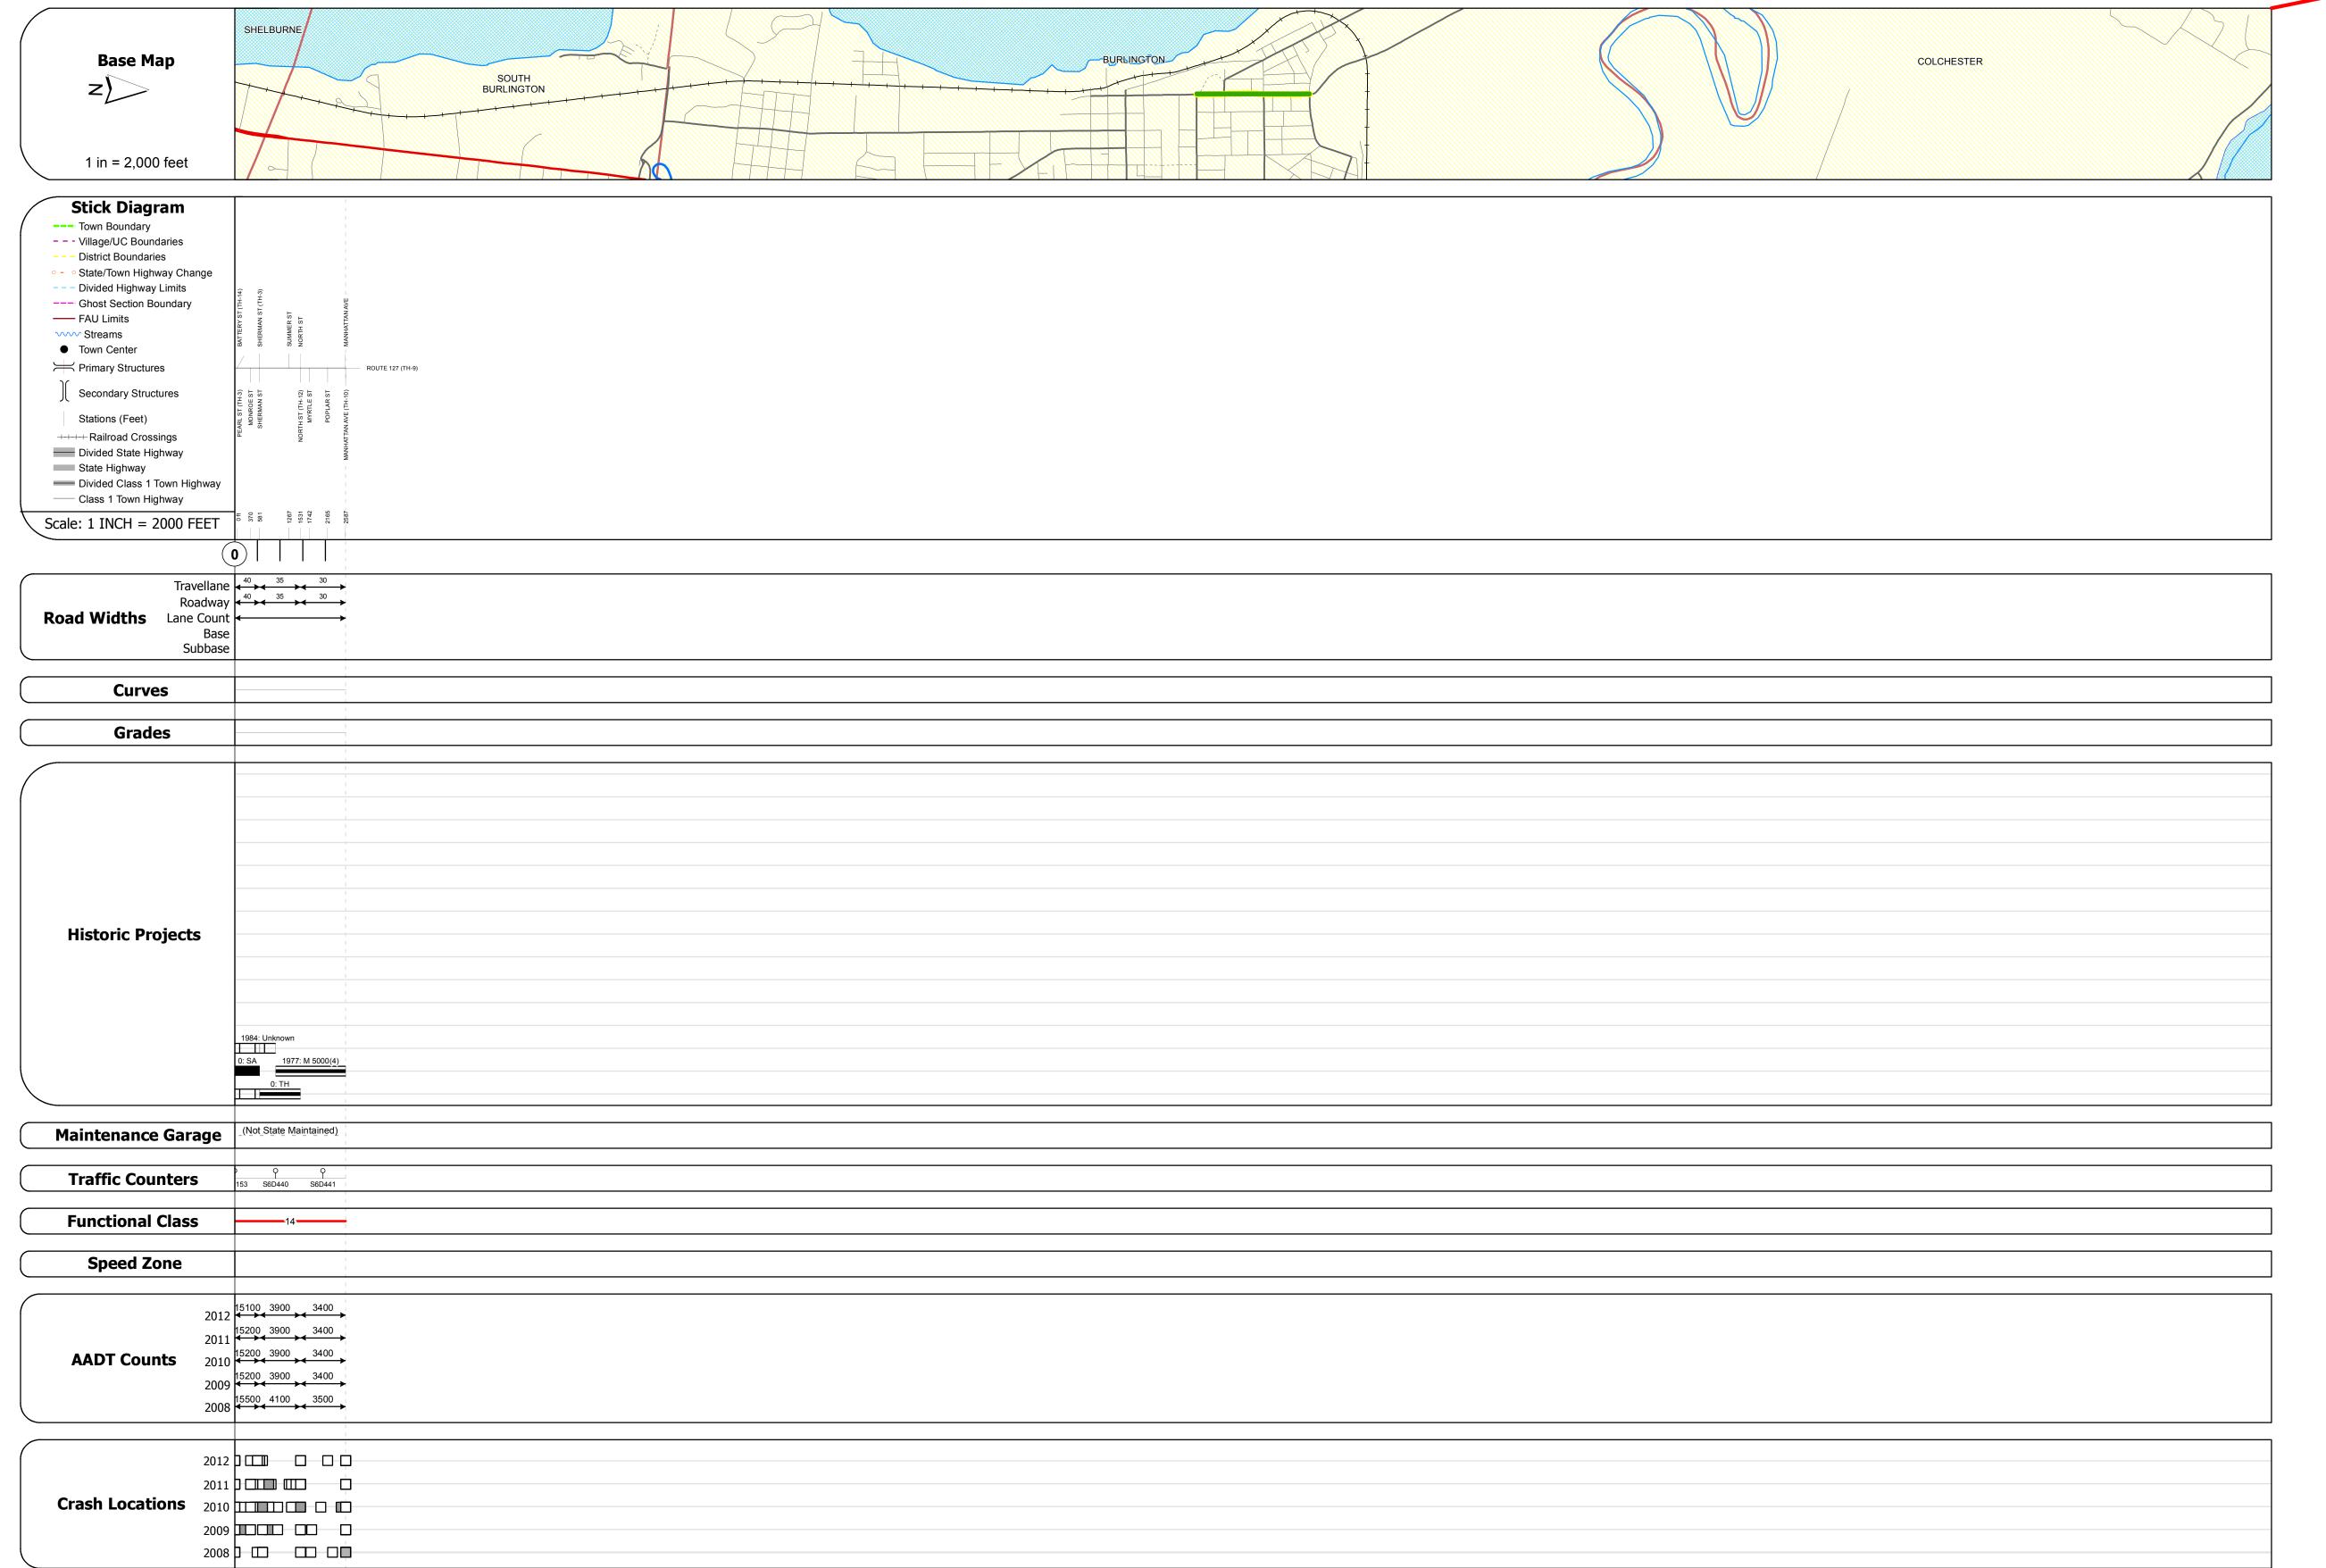

## **Route Log Progress Chart**

Please Note: Errors and Omissions May Exist.
Contact the VTrans Mapping Unit with questions or concerns.

DISTRICT TOWN ROUTE

5 BURLINGTON Urb-5036

**DESCRIPTION BLOCK** 

| Historic Projects                               | Functional Class                                                   | Curves                          | Road Widths      | AADT                       | Mileage by Functional Class By Sheet         |              | Mileage by Town By Sheet |                        |          |            |                     |                             |
|-------------------------------------------------|--------------------------------------------------------------------|---------------------------------|------------------|----------------------------|----------------------------------------------|--------------|--------------------------|------------------------|----------|------------|---------------------|-----------------------------|
| Retreatment Bituminous Concrete Surface Treated | → 1 1 7 — 12 — 17<br>— 2 — 2 — 14 — 12                             | <b></b> - Left<br><b></b> Right | <b>←</b> (ft)    | (count)                    | 5036 14 - Urban - Principal Arterial - Other | 0.490        | BURLINGTON - S50360403   | 0.49 of 0.49           | DISTRICT | TOWN       | Date: 05/22/14      | ROUTE                       |
| Unknown  Bituminous  Macadam  Plant Mix         | 6 — 11 — 16                                                        | Grades                          | Traffic Counters | Crash Locations            |                                              |              |                          |                        |          |            |                     | Urb-5036                    |
| Skinny Mix  Skinny Mix  Concrete  Concrete      | Speed Zones  SPEED SPEED SPEED SPEED SPEED SPEED SPEED SPEED SPEED | grade up                        | (counter ID)     | Fatal Property Damage Only |                                              |              |                          |                        | 5        | BURLINGTON | 1 of 1 TWN mileage: | ETE mileage:<br>0.0 to 0.49 |
| Concrete  Concrete                              | 25 30 35 40 45 50 55 60 65                                         | grade down                      | 1                | Injury Unknown Crash Type  | Total Milean                                 | ne: 0.490 mi |                          | Total Mileage: 0.49 mi |          |            | 0.0 to 0.49         |                             |