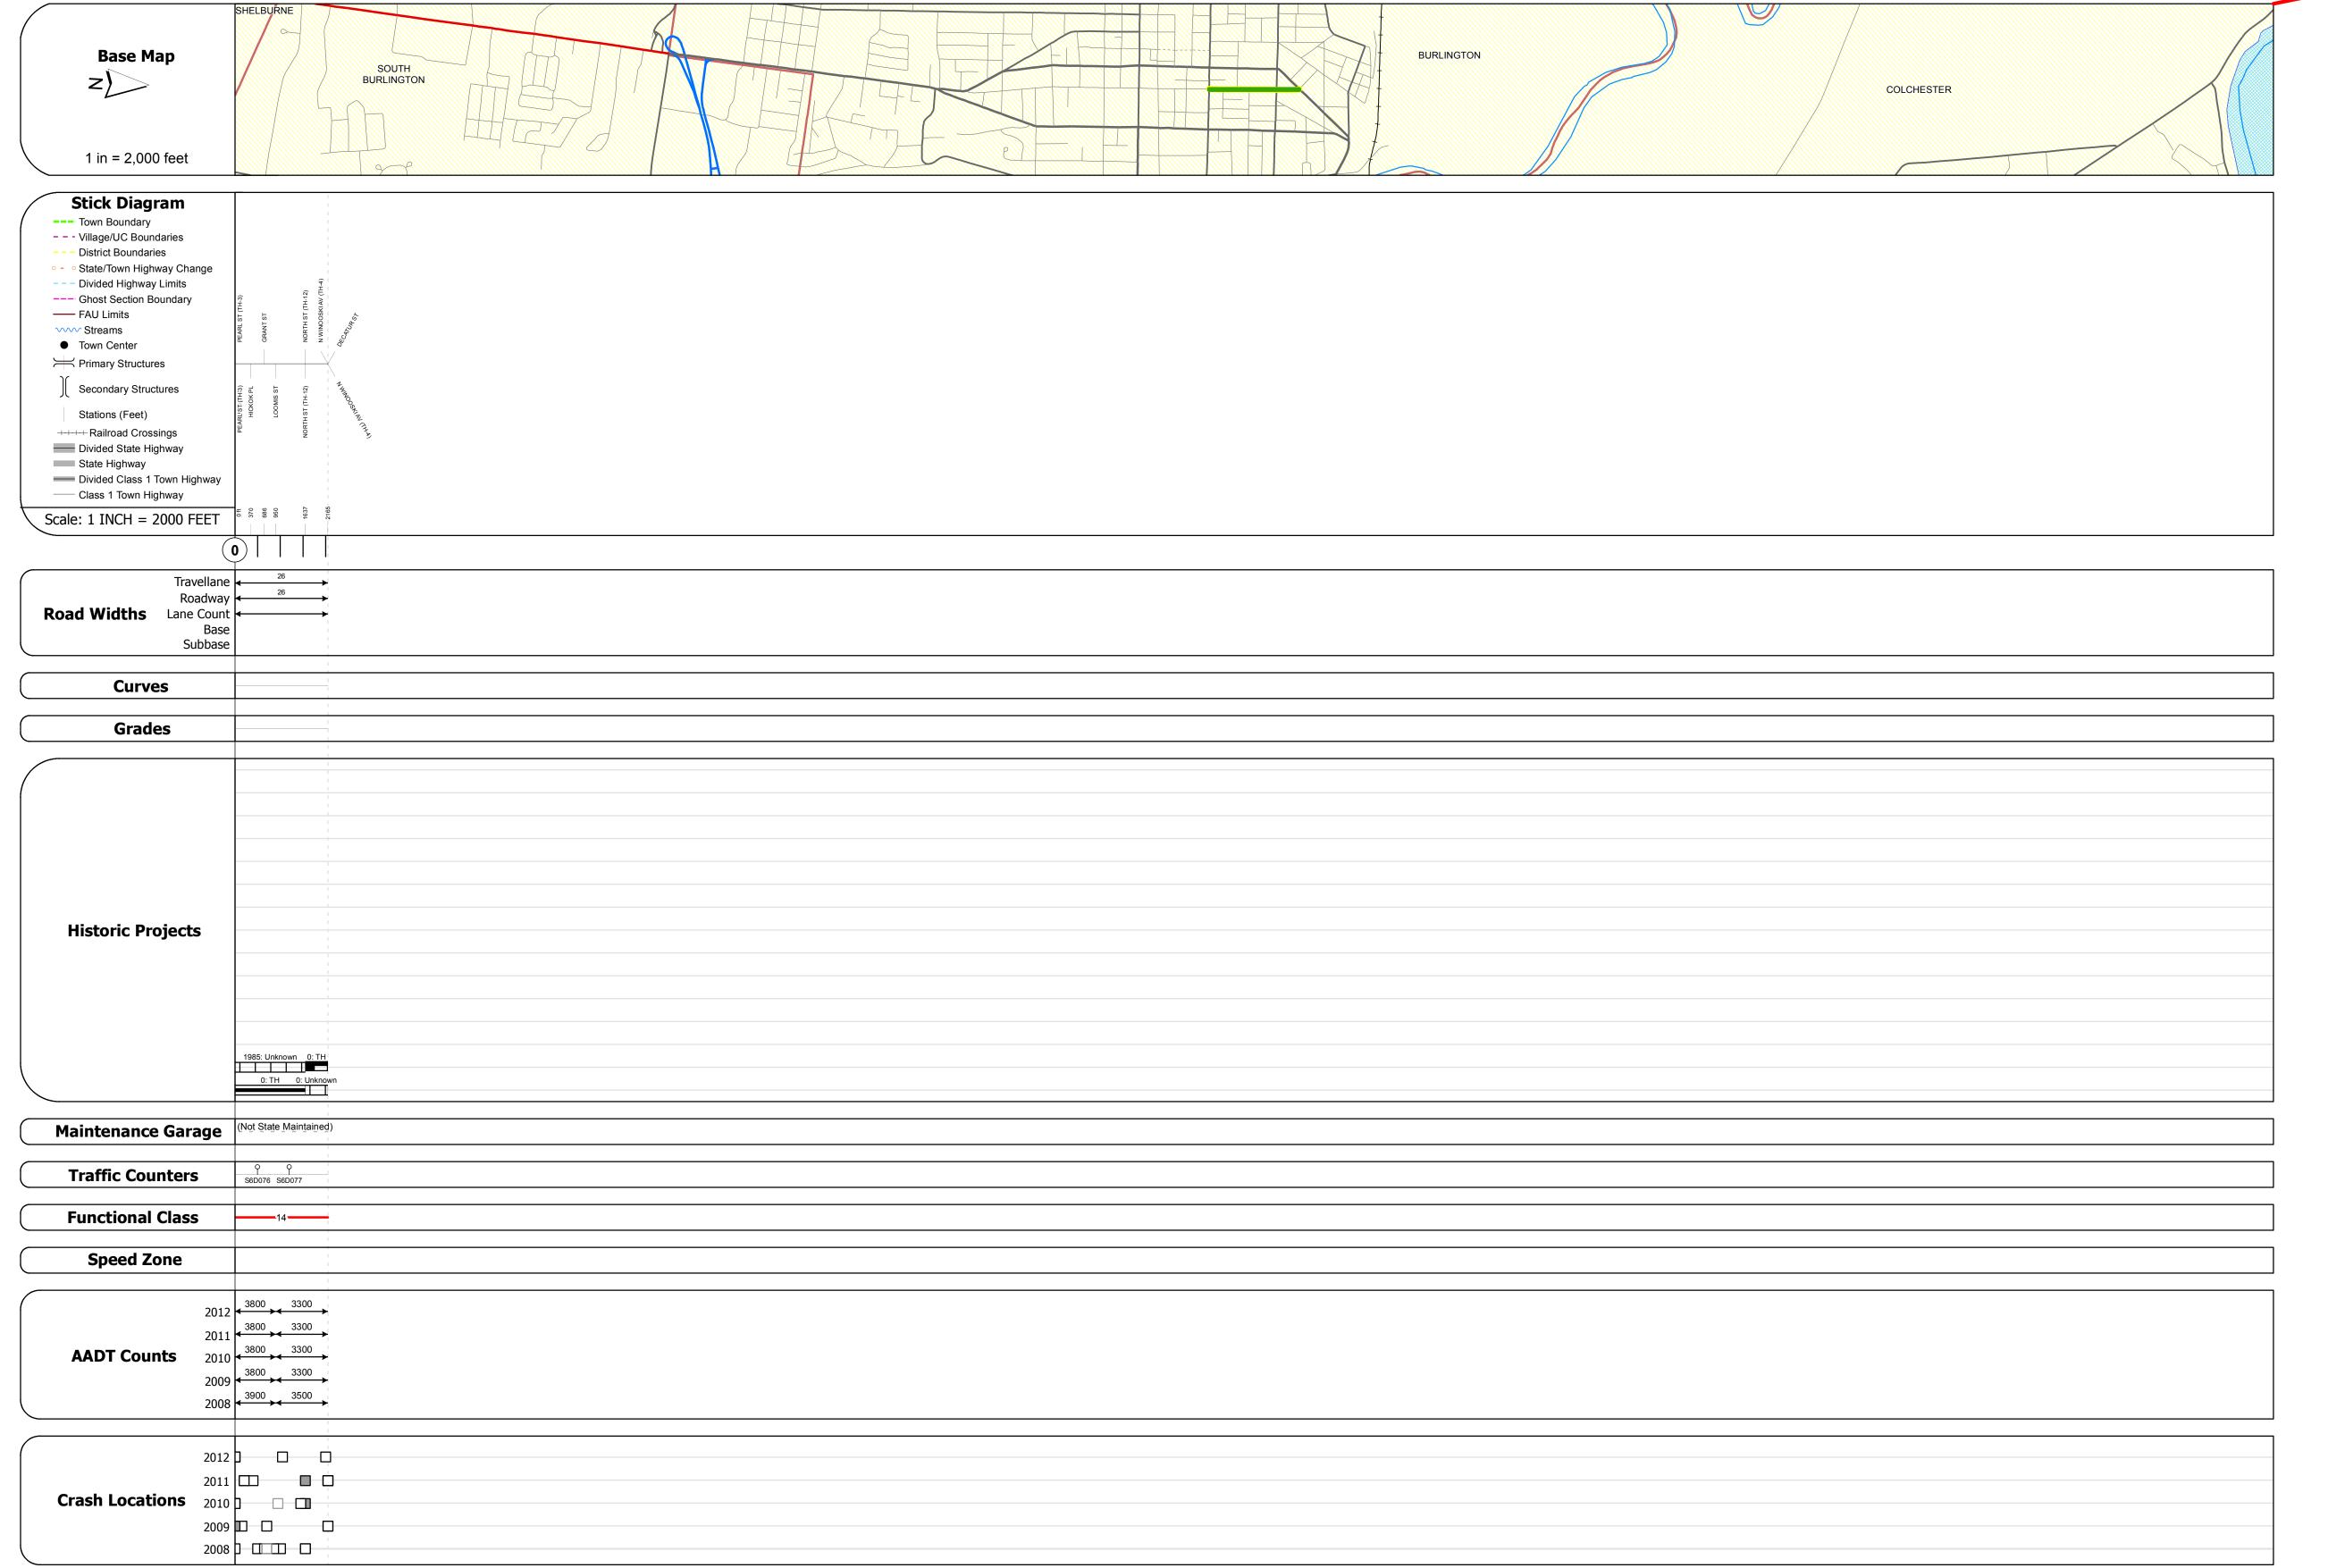

## **Route Log Progress Chart**

Please Note: Errors and Omissions May Exist.
Contact the VTrans Mapping Unit with questions or concerns.

DISTRICT TOWN ROUTE

5 BURLINGTON Urb-5034

**DESCRIPTION BLOCK** 

| ,                                                               | ,                                                                                                                                                                                                                                                                                                                                                                                                                                                                                                                                                                                                                                                                                                                                                                                                                                                                                                                                                                                                                                                                                                                                                                                                                                                                                                                                                                                                                                                                                                                                                                                                                                                                                                                                                                                                                                                                                                                                                                                                                                                                                                                             |                    |                   |                            |                                              |               |                          |                        |          |            |                             |              |
|-----------------------------------------------------------------|-------------------------------------------------------------------------------------------------------------------------------------------------------------------------------------------------------------------------------------------------------------------------------------------------------------------------------------------------------------------------------------------------------------------------------------------------------------------------------------------------------------------------------------------------------------------------------------------------------------------------------------------------------------------------------------------------------------------------------------------------------------------------------------------------------------------------------------------------------------------------------------------------------------------------------------------------------------------------------------------------------------------------------------------------------------------------------------------------------------------------------------------------------------------------------------------------------------------------------------------------------------------------------------------------------------------------------------------------------------------------------------------------------------------------------------------------------------------------------------------------------------------------------------------------------------------------------------------------------------------------------------------------------------------------------------------------------------------------------------------------------------------------------------------------------------------------------------------------------------------------------------------------------------------------------------------------------------------------------------------------------------------------------------------------------------------------------------------------------------------------------|--------------------|-------------------|----------------------------|----------------------------------------------|---------------|--------------------------|------------------------|----------|------------|-----------------------------|--------------|
| Historic Projects                                               | Functional Class                                                                                                                                                                                                                                                                                                                                                                                                                                                                                                                                                                                                                                                                                                                                                                                                                                                                                                                                                                                                                                                                                                                                                                                                                                                                                                                                                                                                                                                                                                                                                                                                                                                                                                                                                                                                                                                                                                                                                                                                                                                                                                              | Curves             | Road Widths       | AADT                       | Mileage by Functional Class By Sheet         |               | Mileage by Town By Sheet |                        |          |            |                             |              |
| Retreatment Bituminous Gravel                                   | ├── <del>+ </del> 1 <b>───</b> 7 <b>───</b> 12 <b>───</b> 17                                                                                                                                                                                                                                                                                                                                                                                                                                                                                                                                                                                                                                                                                                                                                                                                                                                                                                                                                                                                                                                                                                                                                                                                                                                                                                                                                                                                                                                                                                                                                                                                                                                                                                                                                                                                                                                                                                                                                                                                                                                                  | Left               | <b>←</b> (ft)     | (count)                    | 5034 14 - Urban - Principal Arterial - Other | 0.410         | BURLINGTON - S50340403   | 0.41 of 0.41           | DISTRICT | TOWN       | Date: 05/22/14              | ROUTE        |
| Resurface School Surface Treated                                | 2 8 — 14 — 19                                                                                                                                                                                                                                                                                                                                                                                                                                                                                                                                                                                                                                                                                                                                                                                                                                                                                                                                                                                                                                                                                                                                                                                                                                                                                                                                                                                                                                                                                                                                                                                                                                                                                                                                                                                                                                                                                                                                                                                                                                                                                                                 | Right              |                   |                            |                                              |               |                          |                        | DISTRICT |            | Dute: 05/22/14              | KOOTE        |
| Unknown Bituminous Gravel Macadam Plant Mix                     | 6 11 16                                                                                                                                                                                                                                                                                                                                                                                                                                                                                                                                                                                                                                                                                                                                                                                                                                                                                                                                                                                                                                                                                                                                                                                                                                                                                                                                                                                                                                                                                                                                                                                                                                                                                                                                                                                                                                                                                                                                                                                                                                                                                                                       |                    | T . (C' . C       | Cook Localiana             |                                              |               |                          |                        |          |            |                             | Urb-5034     |
| Bituminous Mix Cold Plane and                                   | C                                                                                                                                                                                                                                                                                                                                                                                                                                                                                                                                                                                                                                                                                                                                                                                                                                                                                                                                                                                                                                                                                                                                                                                                                                                                                                                                                                                                                                                                                                                                                                                                                                                                                                                                                                                                                                                                                                                                                                                                                                                                                                                             | Grades             | Traffic Counters  | Crash Locations            |                                              |               |                          |                        |          |            | 1 of 1                      |              |
| Skinny Mix  Skinny Mix  Reclaimed Base and Bituminous  Congrete | Speed Zones                                                                                                                                                                                                                                                                                                                                                                                                                                                                                                                                                                                                                                                                                                                                                                                                                                                                                                                                                                                                                                                                                                                                                                                                                                                                                                                                                                                                                                                                                                                                                                                                                                                                                                                                                                                                                                                                                                                                                                                                                                                                                                                   | grade up           | (counter ID)<br>O | Fatal Property Damage Only |                                              |               |                          |                        | 5        | BURLINGTON |                             | ETE mileage: |
| Concrete Concrete                                               | SPEED | <b></b> grade down |                   | Injury Unknown Crash Type  |                                              |               |                          |                        |          |            | TWN mileage:<br>0.0 to 0.41 | 0.0 to 0.41  |
| Concrete                                                        | 25 30 35 40 45 50 55 60 65                                                                                                                                                                                                                                                                                                                                                                                                                                                                                                                                                                                                                                                                                                                                                                                                                                                                                                                                                                                                                                                                                                                                                                                                                                                                                                                                                                                                                                                                                                                                                                                                                                                                                                                                                                                                                                                                                                                                                                                                                                                                                                    |                    |                   |                            | Total Miles                                  | ige: 0.410 mi |                          | Total Mileage: 0.41 mi |          |            | 0.0 to 0.41                 | _            |