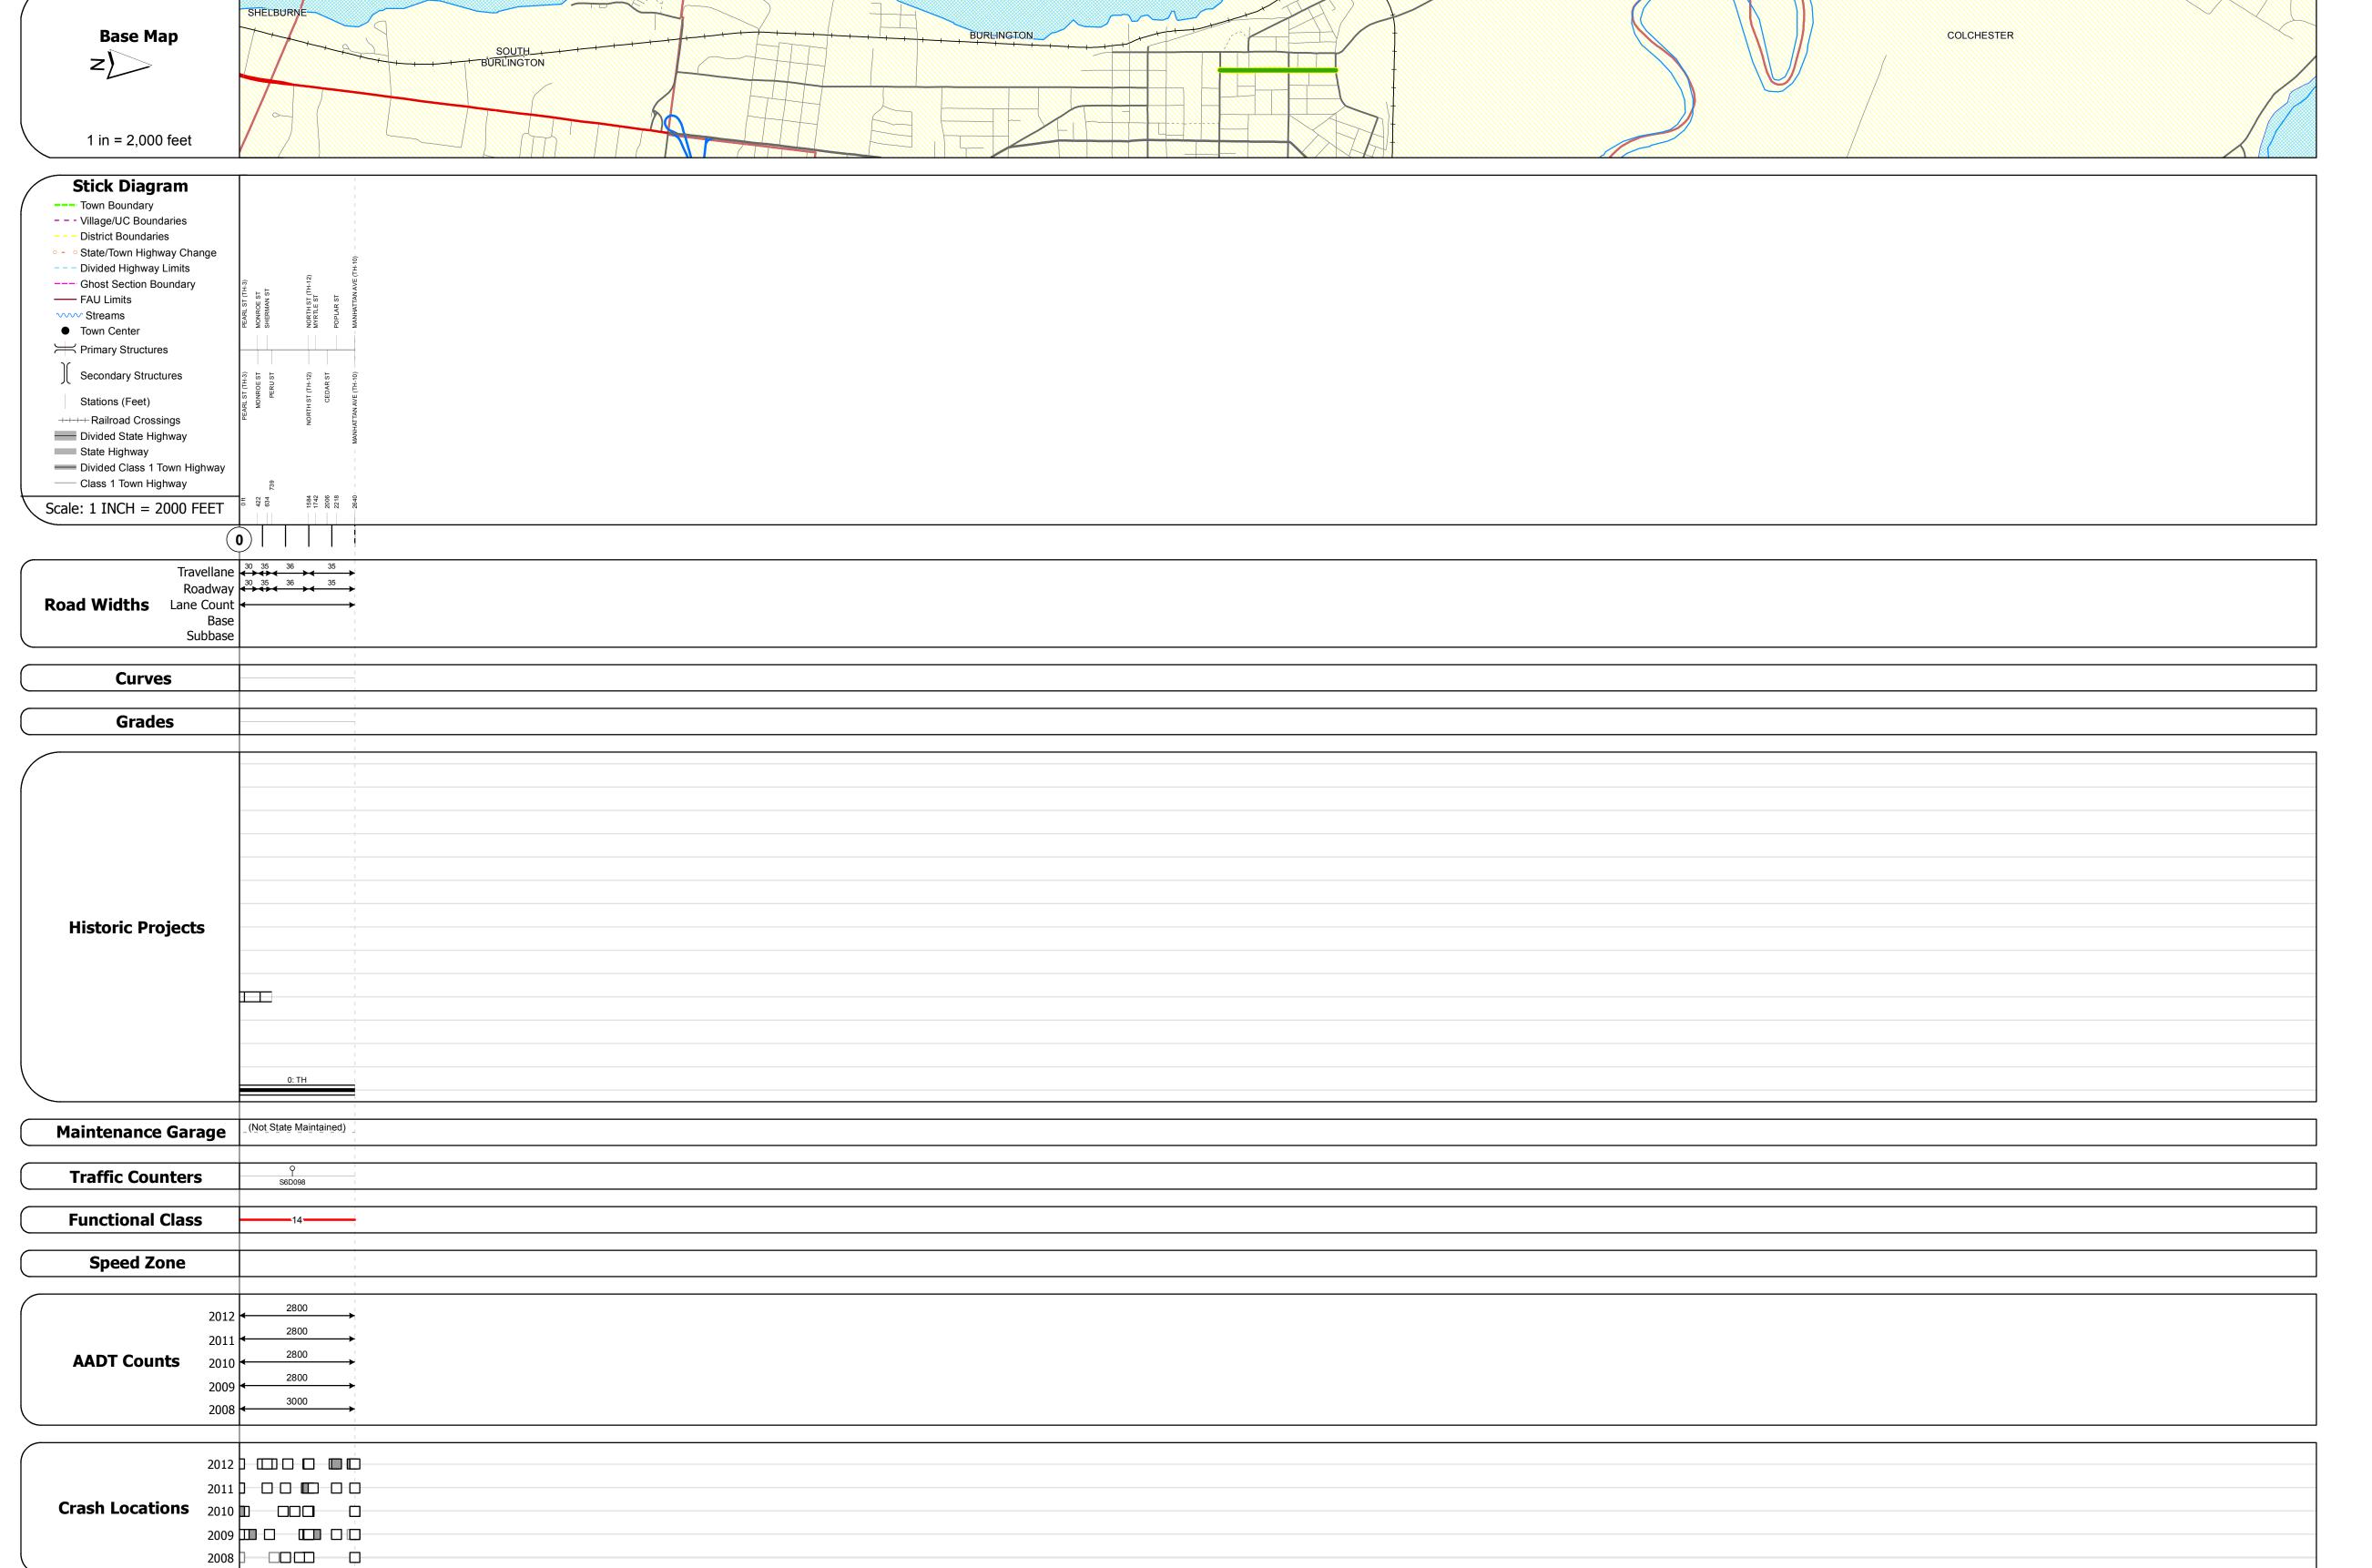

## **Route Log Progress Chart**

Please Note: Errors and Omissions May Exist.
Contact the VTrans Mapping Unit with questions or concerns.

DISTRICT TOWN ROUTE

5 BURLINGTON Urb-5028

**DESCRIPTION BLOCK** 

| Historic Projects                                                                | Functional Class                                                                                                                                                                                                                                                                                                                                                                                                                                                                                                                                                                                                                                                                                                                                                                                                                                                                                                                                                                                                                                                                                                                                                                                                                                                                                                                                                                                                                                                                                                                                                                                                                                                                                                                                                                                                                                                                                                                                                                                                                                                                                                              | Curves     | Road Widths      | AADT                          | Mileage by Functional Class By Sheet         |          | Mileage by Town By Sheet |                       |          |             |                       |           |
|----------------------------------------------------------------------------------|-------------------------------------------------------------------------------------------------------------------------------------------------------------------------------------------------------------------------------------------------------------------------------------------------------------------------------------------------------------------------------------------------------------------------------------------------------------------------------------------------------------------------------------------------------------------------------------------------------------------------------------------------------------------------------------------------------------------------------------------------------------------------------------------------------------------------------------------------------------------------------------------------------------------------------------------------------------------------------------------------------------------------------------------------------------------------------------------------------------------------------------------------------------------------------------------------------------------------------------------------------------------------------------------------------------------------------------------------------------------------------------------------------------------------------------------------------------------------------------------------------------------------------------------------------------------------------------------------------------------------------------------------------------------------------------------------------------------------------------------------------------------------------------------------------------------------------------------------------------------------------------------------------------------------------------------------------------------------------------------------------------------------------------------------------------------------------------------------------------------------------|------------|------------------|-------------------------------|----------------------------------------------|----------|--------------------------|-----------------------|----------|-------------|-----------------------|-----------|
| Retreatment Bituminous Gravel                                                    | ├── <del>+</del> 1 <b>──</b> ─ 7 <b>──</b> ─ 12 <b>──</b> ─ 17                                                                                                                                                                                                                                                                                                                                                                                                                                                                                                                                                                                                                                                                                                                                                                                                                                                                                                                                                                                                                                                                                                                                                                                                                                                                                                                                                                                                                                                                                                                                                                                                                                                                                                                                                                                                                                                                                                                                                                                                                                                                | Left       | <b>←</b> (ft)    |                               | 5028 14 - Urban - Principal Arterial - Other | 0.500    |                          | 0.5 of 0.5            | DISTRICT | TOWN        | Date: 05/22/14        | ROUTE     |
| Resurface Surface Treated                                                        | 2 8 — 14 — 19                                                                                                                                                                                                                                                                                                                                                                                                                                                                                                                                                                                                                                                                                                                                                                                                                                                                                                                                                                                                                                                                                                                                                                                                                                                                                                                                                                                                                                                                                                                                                                                                                                                                                                                                                                                                                                                                                                                                                                                                                                                                                                                 | Right      |                  |                               |                                              |          |                          |                       | DISTRICT | 101111      | <b>Buter 05/22/11</b> |           |
| Unknown  Bituminous  Macadam  Plant Mix  Cold Plane and                          | 6 11 16                                                                                                                                                                                                                                                                                                                                                                                                                                                                                                                                                                                                                                                                                                                                                                                                                                                                                                                                                                                                                                                                                                                                                                                                                                                                                                                                                                                                                                                                                                                                                                                                                                                                                                                                                                                                                                                                                                                                                                                                                                                                                                                       | Grades     | Traffic Counters | Crash Locations               |                                              |          |                          |                       |          |             |                       | Urb-50    |
| Cold Plane and Skinny Mix Bituminous Reclaimed Base                              | Speed Zones                                                                                                                                                                                                                                                                                                                                                                                                                                                                                                                                                                                                                                                                                                                                                                                                                                                                                                                                                                                                                                                                                                                                                                                                                                                                                                                                                                                                                                                                                                                                                                                                                                                                                                                                                                                                                                                                                                                                                                                                                                                                                                                   | grade up   | (counter ID)     | Fatal Property Damage Only    |                                              |          |                          |                       | _        | DUDI INCTON | 1 of 1                | ETE milea |
| Skinny Mix Bituminous Concrete  Reclaimed Base and Bituminous Concrete  Concrete | SPEED | grade down | P                | ☐ Injury ☐ Unknown Crash Type |                                              |          |                          |                       | 5        | BURLINGTON  | TWN mileage:          | 0.0 to 0  |
| Concrete                                                                         | 25 30 35 40 45 50 55 60 65                                                                                                                                                                                                                                                                                                                                                                                                                                                                                                                                                                                                                                                                                                                                                                                                                                                                                                                                                                                                                                                                                                                                                                                                                                                                                                                                                                                                                                                                                                                                                                                                                                                                                                                                                                                                                                                                                                                                                                                                                                                                                                    |            |                  |                               | Total Mileage:                               | 0.500 mi |                          | Total Mileage: 0.5 mi |          |             | 0.0 to 0.5            |           |