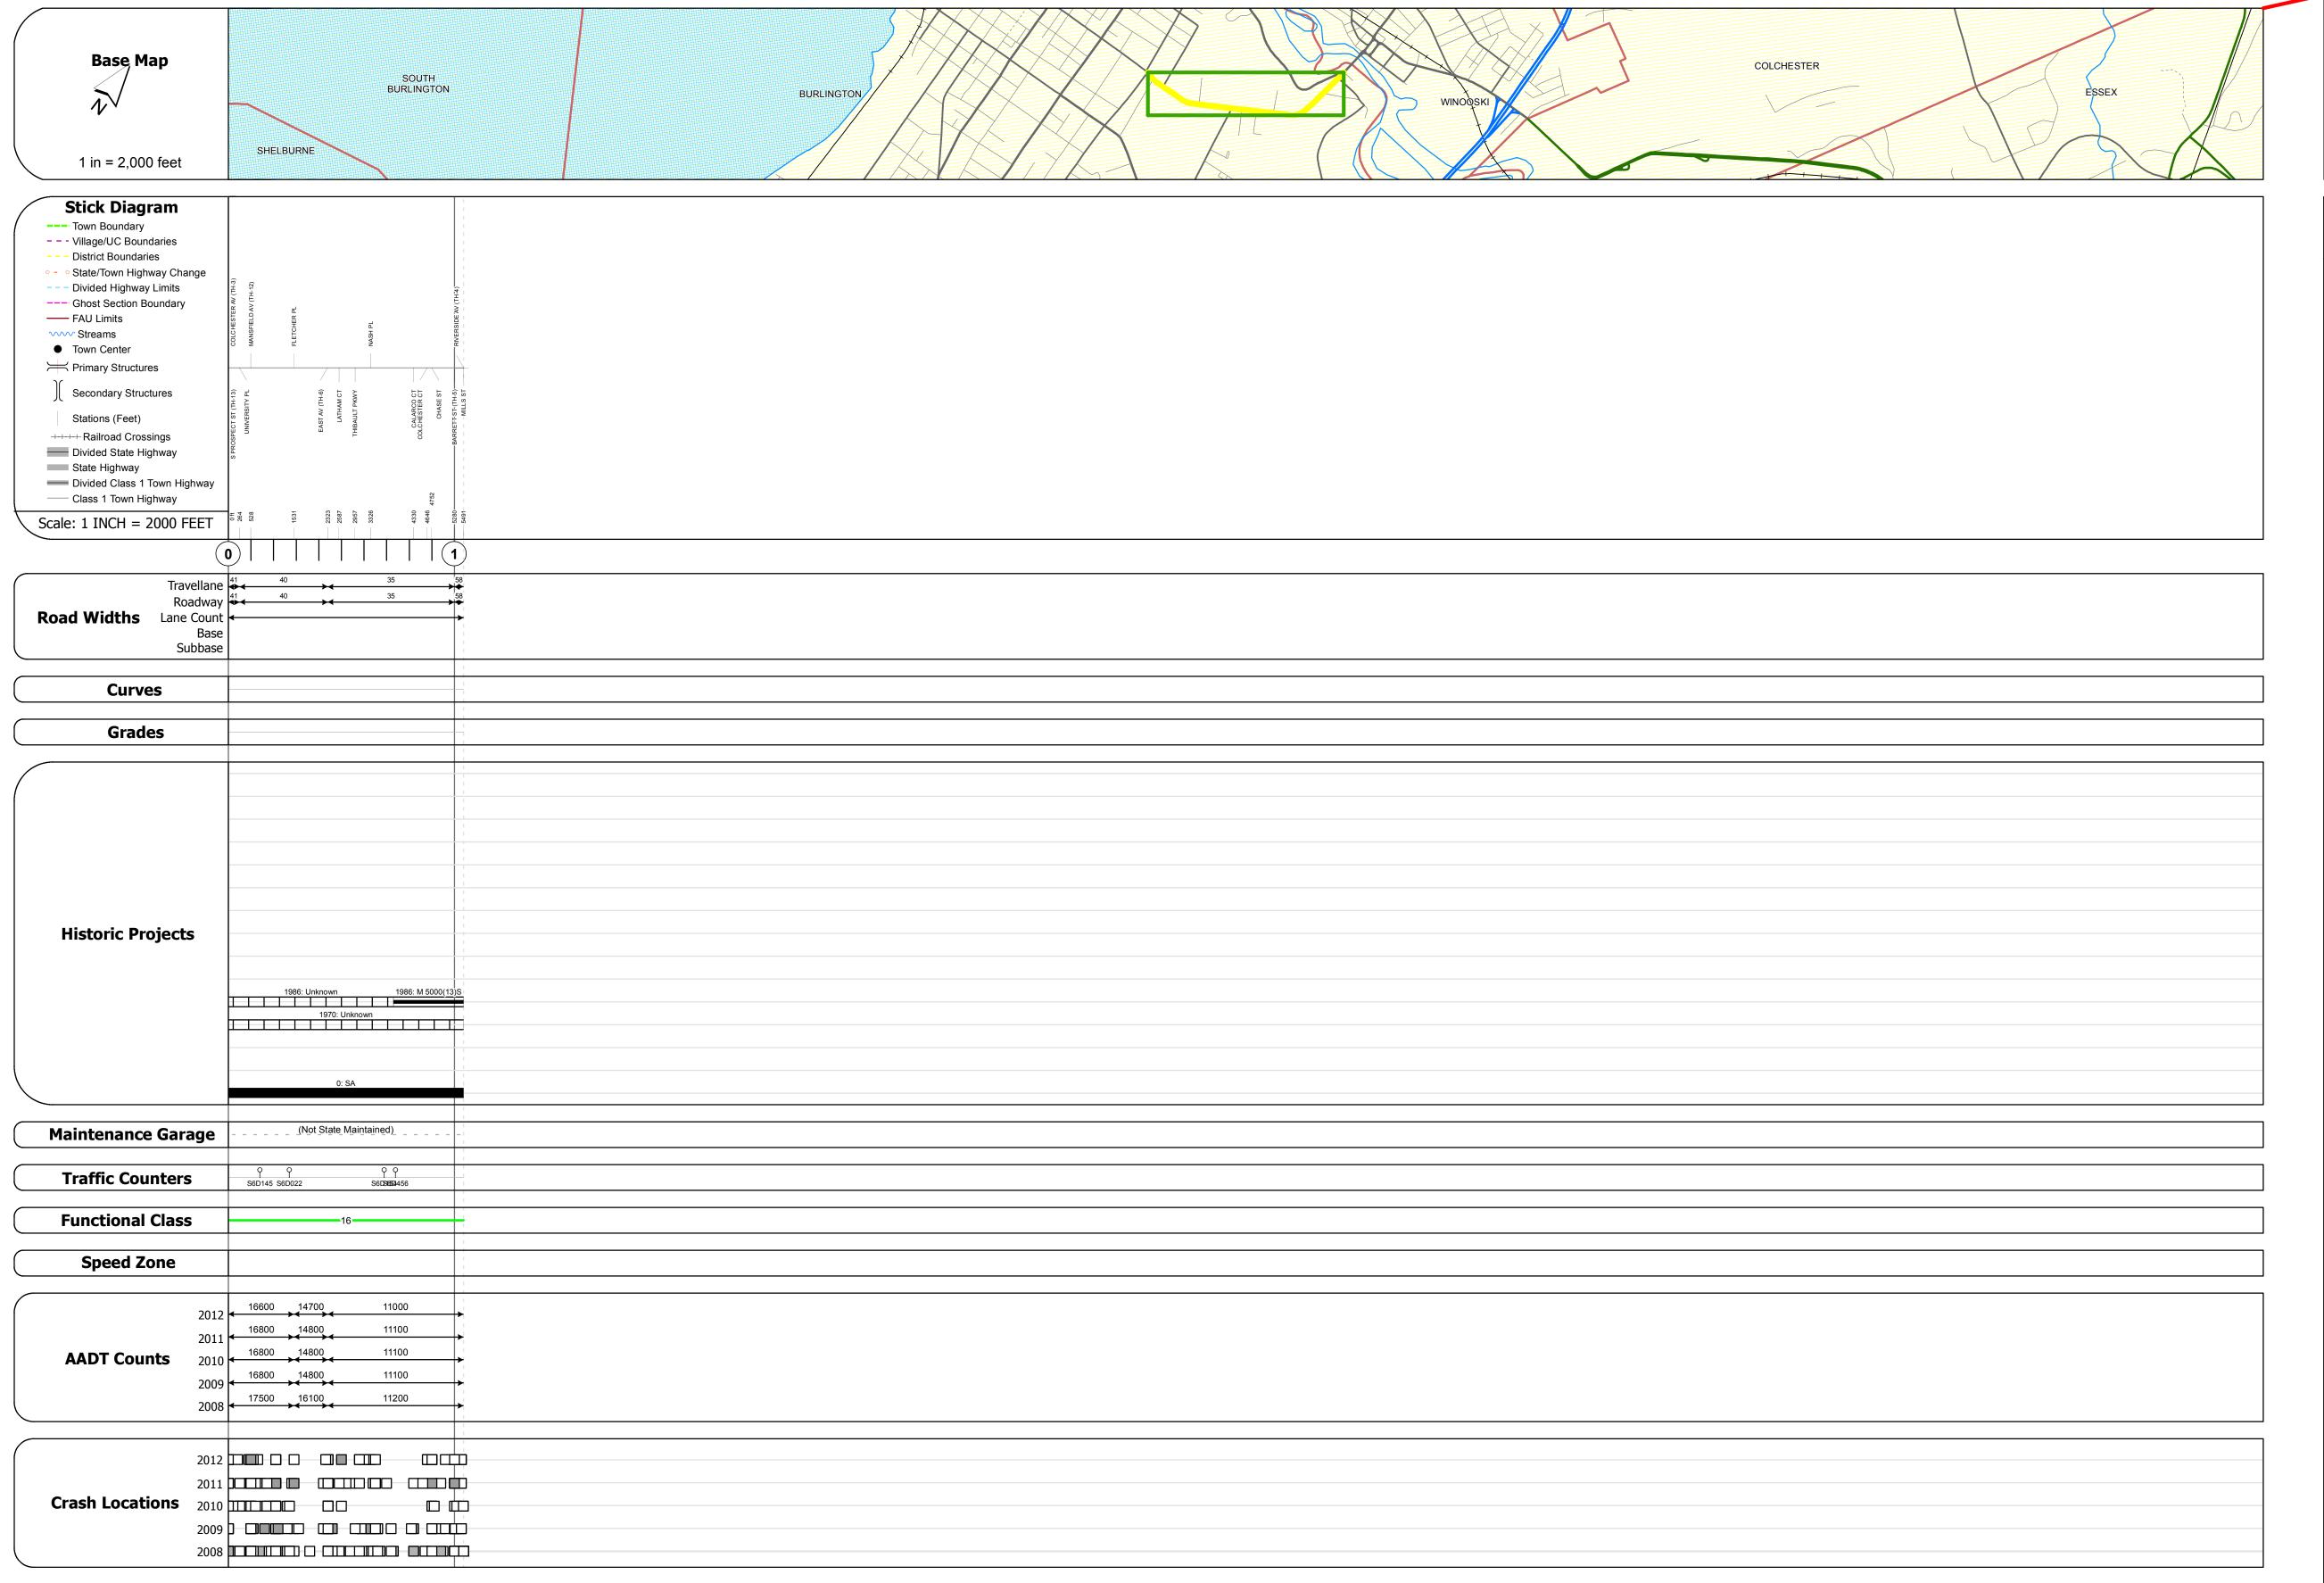

## **Route Log Progress Chart**

Please Note: Errors and Omissions May Exist.
Contact the VTrans Mapping Unit with questions or concerns.

**DRAFT** 

DISTRICT TOWN ROUTE

5 BURLINGTON Urb-5014

**DESCRIPTION BLOCK** 

| Historic Projects                                                      | Functional Class                                                                                                                                                                                                                                                                                                                                                                                                                                                                                                                                                                                                                                                                                                                                                                                                                                                                                                                                                                                                                                                                                                                                                                                                                                                                                                                                                                                                                                                                                                                                                                                                                                                                                                                                                                                                                                                                                                                                                                                                                                                                                                              | Curves                                | Road Widths                   | AADT                                        | Mileage by Functional Class By Sheet | Mileage by Town By Sheet     |                        |          |             |                             |              |
|------------------------------------------------------------------------|-------------------------------------------------------------------------------------------------------------------------------------------------------------------------------------------------------------------------------------------------------------------------------------------------------------------------------------------------------------------------------------------------------------------------------------------------------------------------------------------------------------------------------------------------------------------------------------------------------------------------------------------------------------------------------------------------------------------------------------------------------------------------------------------------------------------------------------------------------------------------------------------------------------------------------------------------------------------------------------------------------------------------------------------------------------------------------------------------------------------------------------------------------------------------------------------------------------------------------------------------------------------------------------------------------------------------------------------------------------------------------------------------------------------------------------------------------------------------------------------------------------------------------------------------------------------------------------------------------------------------------------------------------------------------------------------------------------------------------------------------------------------------------------------------------------------------------------------------------------------------------------------------------------------------------------------------------------------------------------------------------------------------------------------------------------------------------------------------------------------------------|---------------------------------------|-------------------------------|---------------------------------------------|--------------------------------------|------------------------------|------------------------|----------|-------------|-----------------------------|--------------|
| Retreatment Bituminous Concrete Surface Treated                        | ├── <del>+</del> 1 <b>──</b> ─ 7 <b>──</b> ─ 12 <b>──</b> ─ 17                                                                                                                                                                                                                                                                                                                                                                                                                                                                                                                                                                                                                                                                                                                                                                                                                                                                                                                                                                                                                                                                                                                                                                                                                                                                                                                                                                                                                                                                                                                                                                                                                                                                                                                                                                                                                                                                                                                                                                                                                                                                | <b>────</b> Left<br>─ <b>──</b> Right | <b>←</b> (ft)                 | ← (count)                                   | 5014 16 - Urban - Minor Arterial     | 1.040 BURLINGTON - S50140403 | 1.04 of 1.04           | DISTRICT | TOWN        | Date: 05/21/14              | ROUTE        |
| Unknown Bituminous Gravel                                              | 2 8 — 14 — 19                                                                                                                                                                                                                                                                                                                                                                                                                                                                                                                                                                                                                                                                                                                                                                                                                                                                                                                                                                                                                                                                                                                                                                                                                                                                                                                                                                                                                                                                                                                                                                                                                                                                                                                                                                                                                                                                                                                                                                                                                                                                                                                 |                                       |                               |                                             |                                      |                              |                        |          |             |                             | Urb-5014     |
| Bituminous Mix  Cold Plane and  Skinny Mix  Bituminous  Reclaimed Base | Speed Zones                                                                                                                                                                                                                                                                                                                                                                                                                                                                                                                                                                                                                                                                                                                                                                                                                                                                                                                                                                                                                                                                                                                                                                                                                                                                                                                                                                                                                                                                                                                                                                                                                                                                                                                                                                                                                                                                                                                                                                                                                                                                                                                   | <b>Grades</b> - grade up              | Traffic Counters (counter ID) | Crash Locations  Fatal Property Damage Only |                                      |                              |                        | _        | DUDI INCTON | 1 of 1                      | ETE mileage: |
| Bituminous Seal  Concrete  Concrete  Concrete                          | SPEED | grade down                            | Ŷ                             | Injury Unknown Crash Type                   |                                      |                              |                        | 5        | BURLINGTON  | TWN mileage:<br>0.0 to 1.04 | 0.0 to 1.04  |
| Condicte                                                               | 25 50 55 40 45 50 55 60 65                                                                                                                                                                                                                                                                                                                                                                                                                                                                                                                                                                                                                                                                                                                                                                                                                                                                                                                                                                                                                                                                                                                                                                                                                                                                                                                                                                                                                                                                                                                                                                                                                                                                                                                                                                                                                                                                                                                                                                                                                                                                                                    |                                       |                               |                                             | Total Mile                           | eage: 1.040 mi               | Total Mileage: 1.04 mi |          |             | 0.0 (0 1.04                 |              |