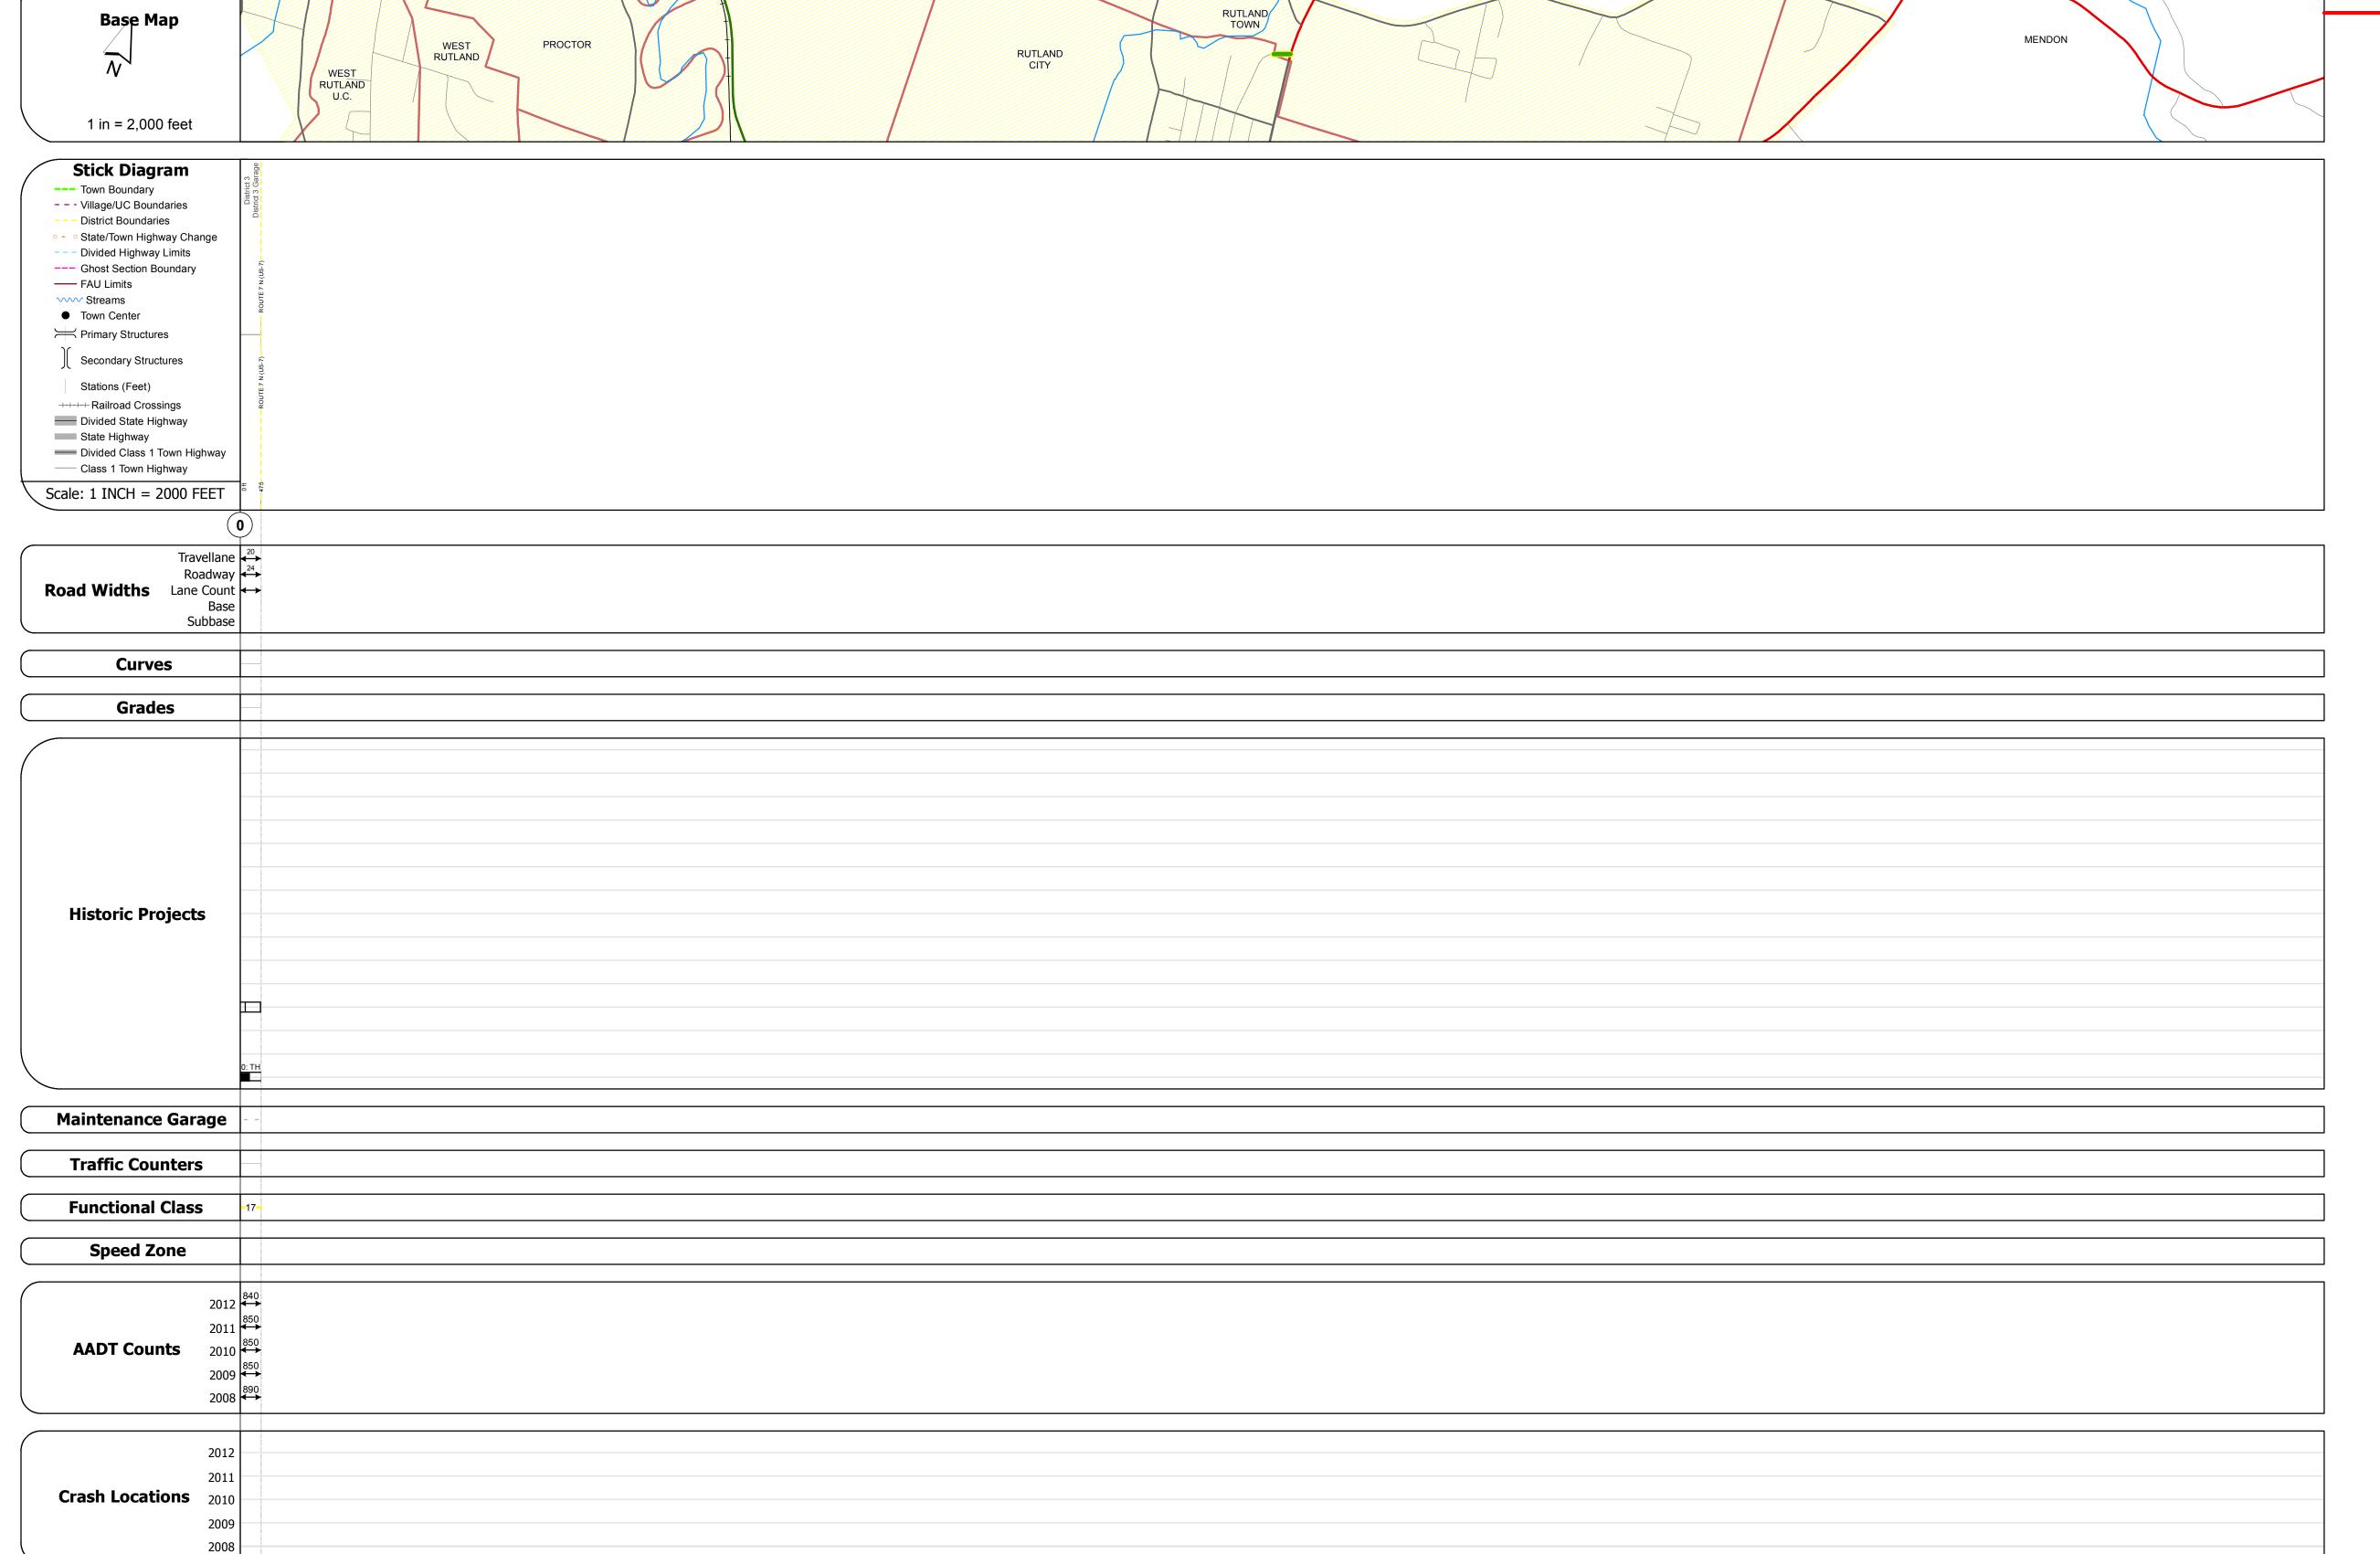

## **Route Log Progress Chart**

Please Note: Errors and Omissions May Exist.
Contact the VTrans Mapping Unit with questions or concerns.

DISTRICT TOWN ROUTE

3 RUTLAND TOWN Urb-3210

**DESCRIPTION BLOCK** 

| Historic Projects                                | Functional Class                                                                                                                                                                                                                                                                                                                                                                                                                                                                                                                                                                                                                                                                                                                                                                                                                                                                                                                                                                                                                                                                                                                                                                                                                                                                                                                                                                                                                                                                                                                                                                                                                                                                                                                                                                                                                                                                                                                                                                                                                                                                                                              | Curves         | Road Widths       | AADT                       | Mileage by Functional Class By Sh | eet                     | Mileage by Town By Sheet |                        |          |                     |                | 1            |
|--------------------------------------------------|-------------------------------------------------------------------------------------------------------------------------------------------------------------------------------------------------------------------------------------------------------------------------------------------------------------------------------------------------------------------------------------------------------------------------------------------------------------------------------------------------------------------------------------------------------------------------------------------------------------------------------------------------------------------------------------------------------------------------------------------------------------------------------------------------------------------------------------------------------------------------------------------------------------------------------------------------------------------------------------------------------------------------------------------------------------------------------------------------------------------------------------------------------------------------------------------------------------------------------------------------------------------------------------------------------------------------------------------------------------------------------------------------------------------------------------------------------------------------------------------------------------------------------------------------------------------------------------------------------------------------------------------------------------------------------------------------------------------------------------------------------------------------------------------------------------------------------------------------------------------------------------------------------------------------------------------------------------------------------------------------------------------------------------------------------------------------------------------------------------------------------|----------------|-------------------|----------------------------|-----------------------------------|-------------------------|--------------------------|------------------------|----------|---------------------|----------------|--------------|
| Retreatment Bituminous Gravel                    | ├────────────────────────────────────                                                                                                                                                                                                                                                                                                                                                                                                                                                                                                                                                                                                                                                                                                                                                                                                                                                                                                                                                                                                                                                                                                                                                                                                                                                                                                                                                                                                                                                                                                                                                                                                                                                                                                                                                                                                                                                                                                                                                                                                                                                                                         | − <b></b> Left | <b>←</b> (ft)     | (count)                    | 3210 17 - Urban - Collector       | 0.090                   | RUTLAND TOWN - S32101120 | 0.09 of 0.09           | DISTRICT | TOWN                | Date: 05/21/14 | ROUTE        |
| Resurface Concrete Surface Treated               | 2 8 — 14 — 19                                                                                                                                                                                                                                                                                                                                                                                                                                                                                                                                                                                                                                                                                                                                                                                                                                                                                                                                                                                                                                                                                                                                                                                                                                                                                                                                                                                                                                                                                                                                                                                                                                                                                                                                                                                                                                                                                                                                                                                                                                                                                                                 | Right          |                   |                            |                                   |                         |                          |                        | DISTRICT | 101111              |                | 1            |
| Unknown Bituminous Gravel Macadam Plant Mix      | 6 11 16                                                                                                                                                                                                                                                                                                                                                                                                                                                                                                                                                                                                                                                                                                                                                                                                                                                                                                                                                                                                                                                                                                                                                                                                                                                                                                                                                                                                                                                                                                                                                                                                                                                                                                                                                                                                                                                                                                                                                                                                                                                                                                                       |                | <b>-</b>          |                            |                                   |                         |                          |                        |          |                     |                | Urb-3210     |
| Bituminous Mix  Cold Plane and  Reclaimed Base   | Curad Zanas                                                                                                                                                                                                                                                                                                                                                                                                                                                                                                                                                                                                                                                                                                                                                                                                                                                                                                                                                                                                                                                                                                                                                                                                                                                                                                                                                                                                                                                                                                                                                                                                                                                                                                                                                                                                                                                                                                                                                                                                                                                                                                                   | Grades         | Traffic Counters  | Crash Locations            |                                   |                         |                          |                        |          |                     | 1 of 1         |              |
| Skinny Mix  Bituminous  Concrete  and Bituminous | Speed Zones                                                                                                                                                                                                                                                                                                                                                                                                                                                                                                                                                                                                                                                                                                                                                                                                                                                                                                                                                                                                                                                                                                                                                                                                                                                                                                                                                                                                                                                                                                                                                                                                                                                                                                                                                                                                                                                                                                                                                                                                                                                                                                                   | grade up       | (counter ID)<br>O | Fatal Property Damage Only |                                   |                         |                          |                        | 3        | <b>RUTLAND TOWN</b> | TWN mileage:   | ETE mileage: |
| Bituminous Seal Concrete Concrete                | SPEED | grade down     | I                 | Injury Unknown Crash Type  |                                   |                         |                          |                        |          | KG12417 19111       | 0.0 to 0.09    | 0.0 to 0.09  |
| Concrete                                         | 25 30 35 40 45 50 55 60 65                                                                                                                                                                                                                                                                                                                                                                                                                                                                                                                                                                                                                                                                                                                                                                                                                                                                                                                                                                                                                                                                                                                                                                                                                                                                                                                                                                                                                                                                                                                                                                                                                                                                                                                                                                                                                                                                                                                                                                                                                                                                                                    |                |                   |                            |                                   | Total Mileage: 0.000 mi |                          | Total Mileage: 0.00 mi |          |                     | 0.0 to 0.09    | (            |