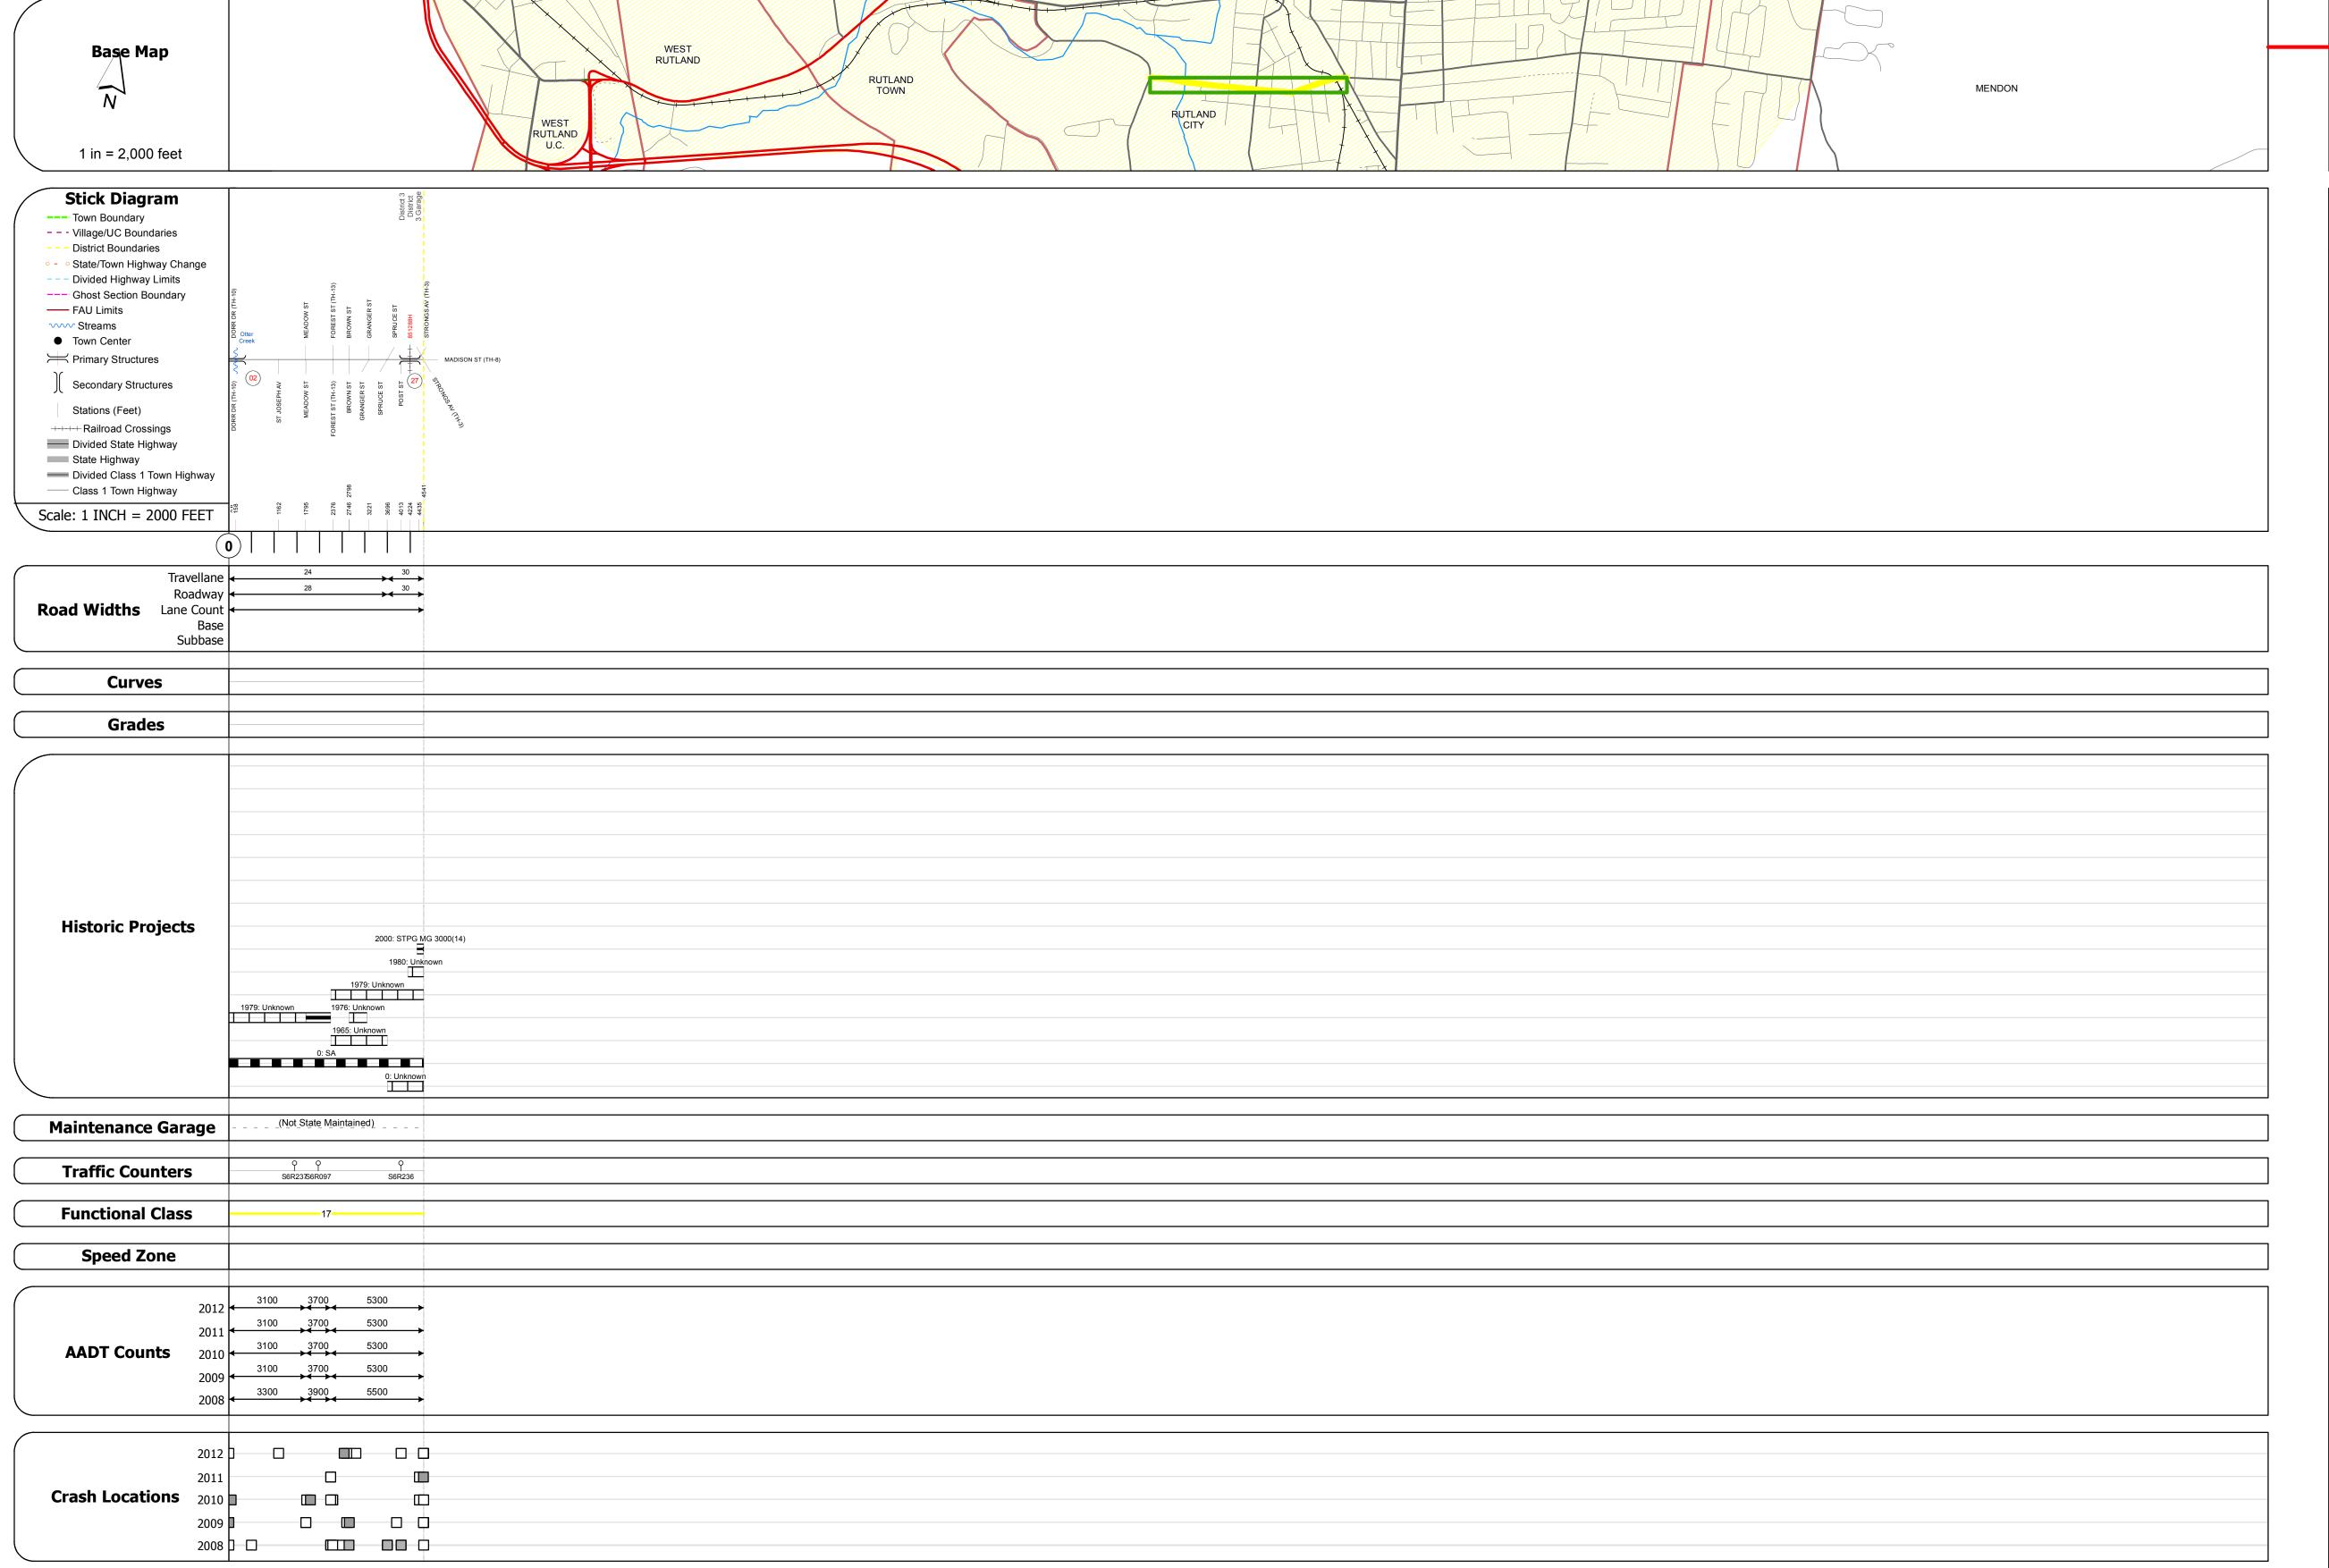

## **Route Log Progress Chart**

Please Note: Errors and Omissions May Exist.
Contact the VTrans Mapping Unit with questions or concerns.

DISTRICT TOWN ROUTE

3 RUTLAND CITY Urb-3052

**DESCRIPTION BLOCK** 

Bridge <mark>2</mark>: Truss - thru - 1928

Length: 210' Height: 14.25' Width: 19.7'

Bridge 27:

Length: 195' Width: 30.0'

Under Clearance: 23.0' Weight Limit: 0 Facility Carried: RIVER ST.

Surface: Bituminous

Bridge Type: 3SP ROLLED BM

Maintenance/Ownership: State

Features Intersected: RIVER ST OVER VT RR

Weight Limit: 03

Structure No. 203052000211192

Facility Carried: CITY RIVER
Bridge Type: STL THRU+PONY TRUSS
Features Intersected: OTTER CREEK

Surface: Integral concrete
Maintenance/Ownership: City/Municipal

Stringer/multi-beam or girder - 1968 Structure No. 203052002711192

| al Class                                             | Curves     | Road Widths      | AADT                                                 | Mileage by Functional Class By Sheet |                 | Mileage by Town By Sheet |                        |          |              |                             |                            |
|------------------------------------------------------|------------|------------------|------------------------------------------------------|--------------------------------------|-----------------|--------------------------|------------------------|----------|--------------|-----------------------------|----------------------------|
| 12 — 17<br>— 14 — 19                                 | Left Right | <b>←</b> (ft)    | (count)                                              | 3052 17 - Urban - Collector          | 0.860           | RUTLAND CITY - S30521119 | 0.86 of 0.86           | DISTRICT | TOWN         | Date: 05/21/14              | ROUTE                      |
| <del></del> 16                                       | Grades     | Traffic Counters | Crash Locations                                      |                                      |                 |                          |                        |          |              | 1 of 1                      | Urb-3052                   |
| nes  SPEED SPEED SPEED SPEED LIMIT LIMIT LIMIT 60 65 | grade up   | (counter ID)     | Fatal Property Damage Only Injury Unknown Crash Type |                                      |                 |                          |                        | 3        | RUTLAND CITY | TWN mileage:<br>0.0 to 0.86 | ETE mileage<br>0.0 to 0.86 |
| 9 50 53 60 63                                        |            |                  |                                                      | Total M                              | leage: 0.860 mi |                          | Total Mileage: 0.86 mi |          |              |                             |                            |

Surface Treated Gravel

Reclaimed Base and Bituminous

Unknown Bituminous Macadam

Skinny Mix

Bituminous

Concrete

Concrete

Cold Plane and

Bituminous Mix