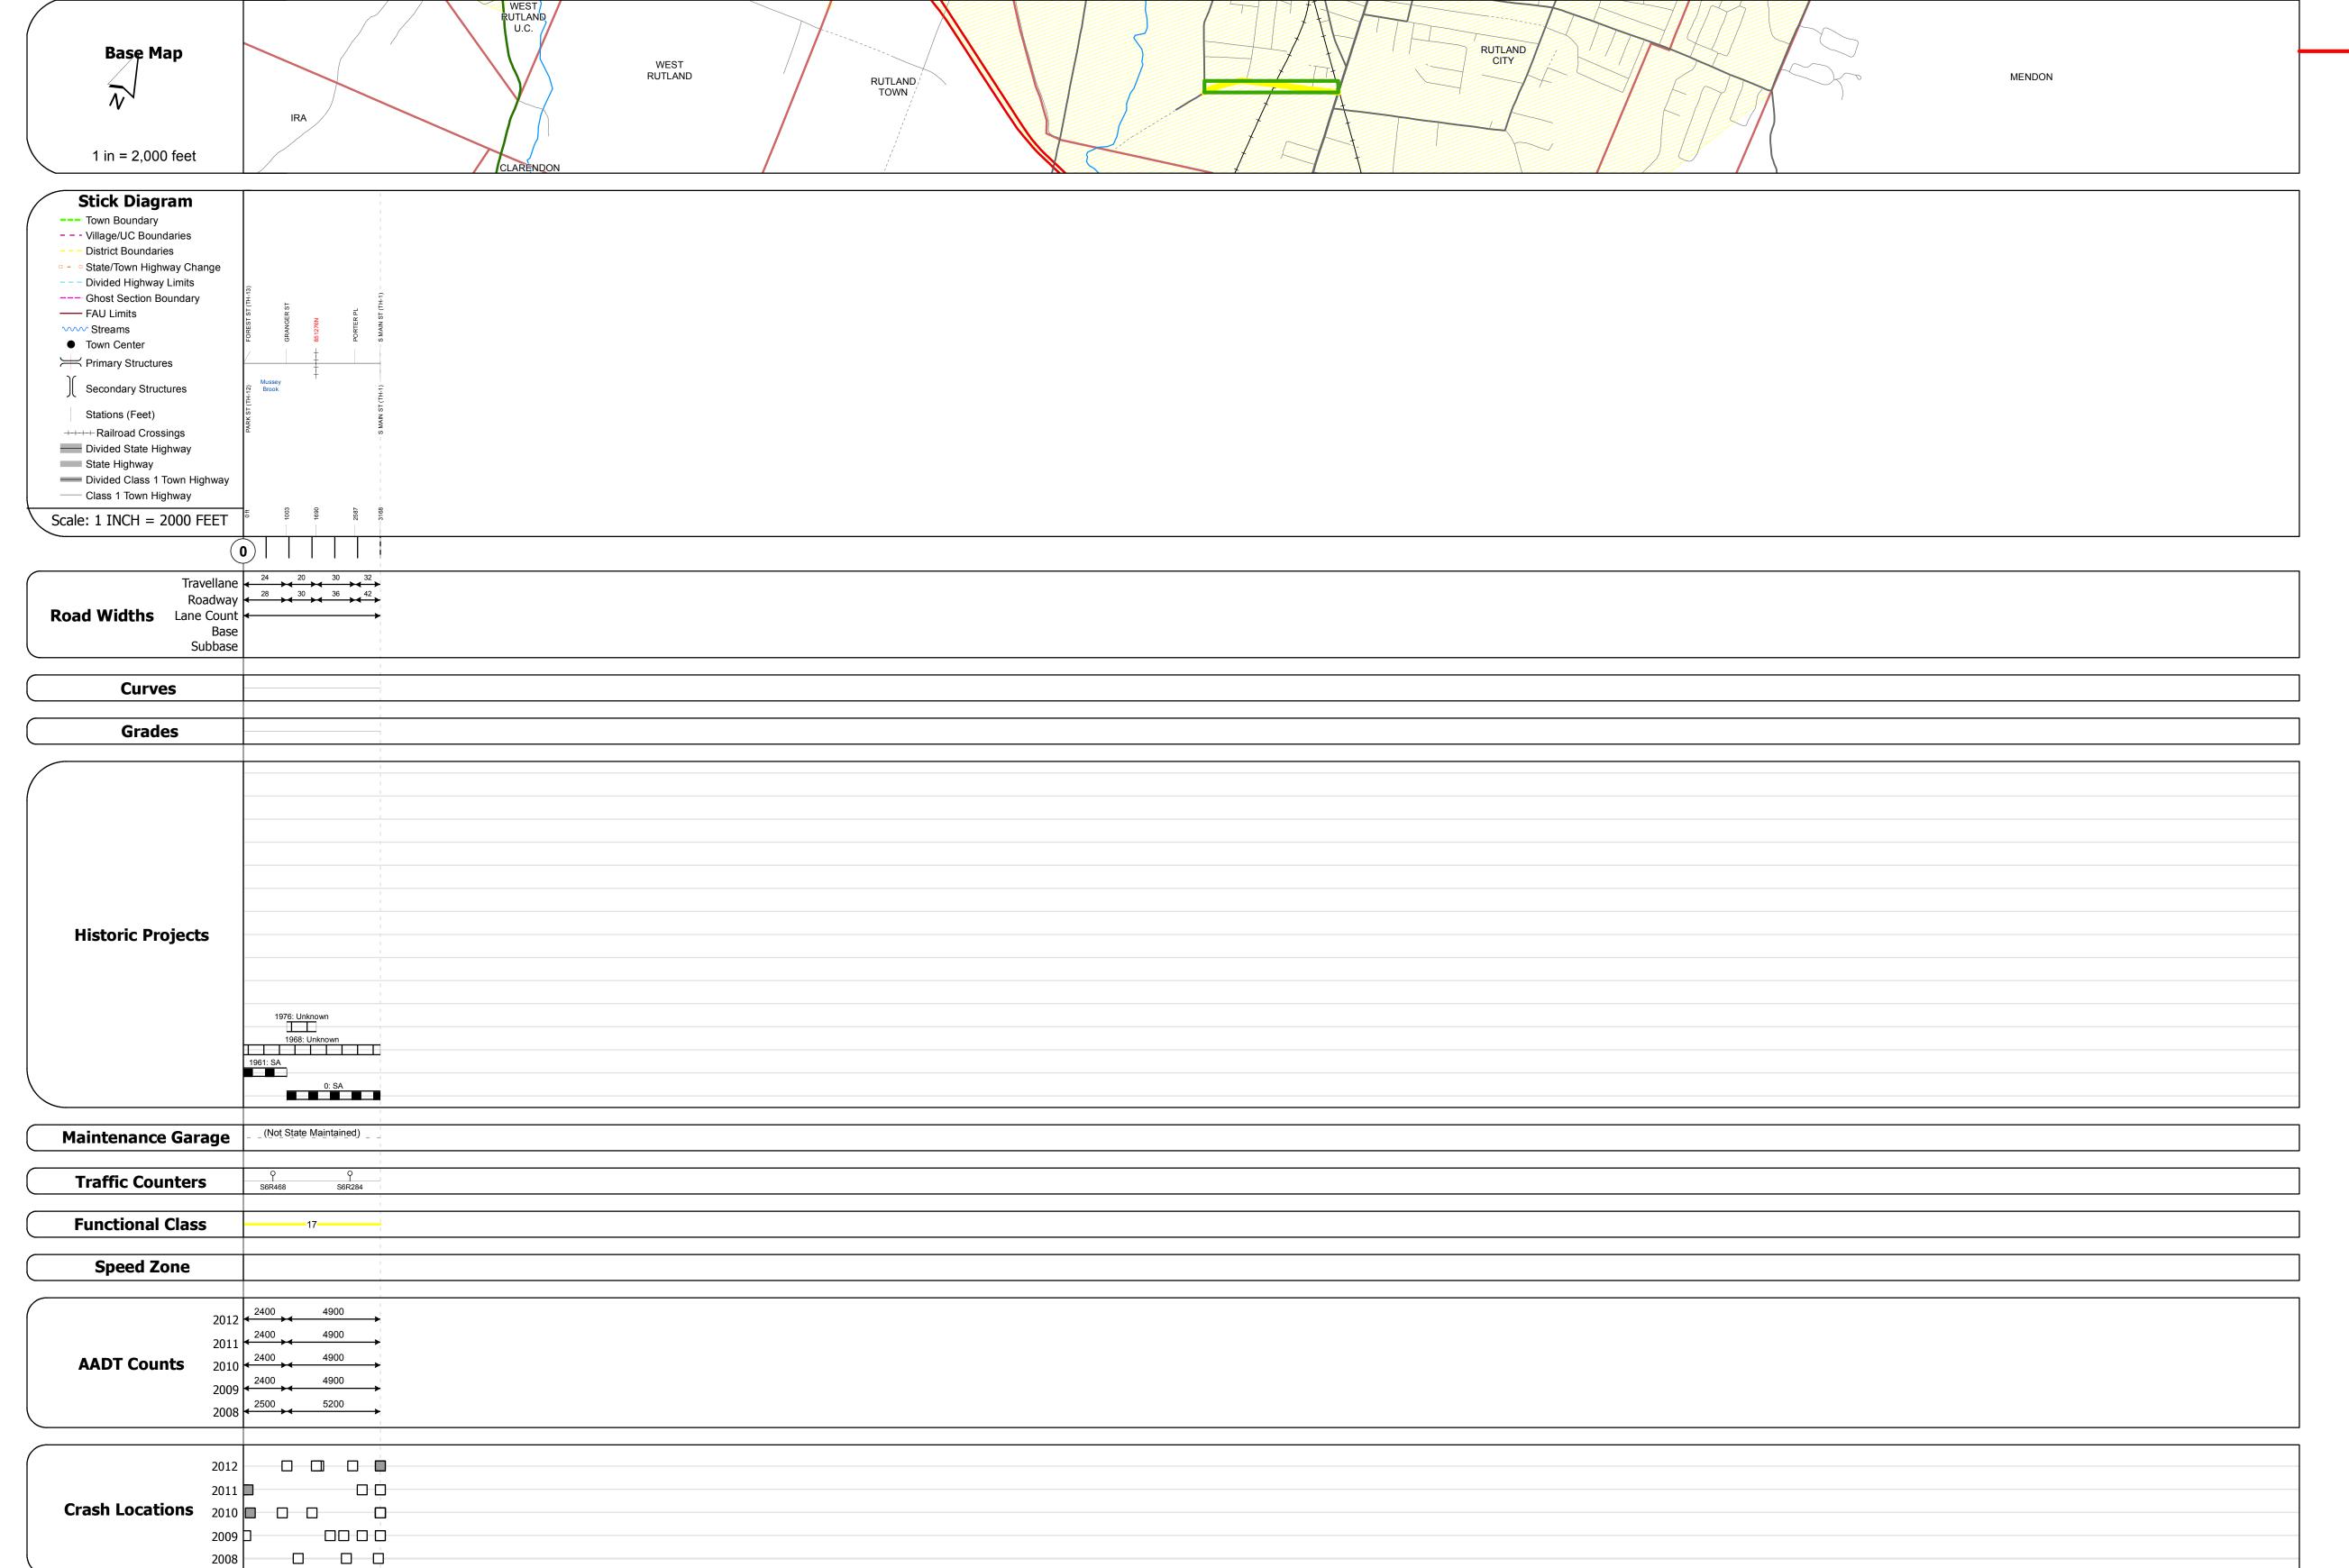

## **Route Log Progress Chart**

Please Note: Errors and Omissions May Exist.
Contact the VTrans Mapping Unit with questions or concerns.

DISTRICT TOWN ROUTE

3 RUTLAND CITY Urb-3046

**DESCRIPTION BLOCK** 

| Historic Projects                                                                                      | Functional Class                                                                                                                                                                                                                                                                                                                                                                                                                                                                                                                                                                                                                                                                                                                                                                                                                                                                                                                                                                                                                                                                                                                                                                                                                                                                                                                                                                                                                                                                                                                                                                                                                                                                                                                                                                                                                                                                                                                                                                                                                                                                                                               | Curves                        | Road Widths      | AADT                                                 | Mileage by Functional Class By Sheet |                | Mileage by Town By Sheet |                       |          |                     |                     |                            |
|--------------------------------------------------------------------------------------------------------|--------------------------------------------------------------------------------------------------------------------------------------------------------------------------------------------------------------------------------------------------------------------------------------------------------------------------------------------------------------------------------------------------------------------------------------------------------------------------------------------------------------------------------------------------------------------------------------------------------------------------------------------------------------------------------------------------------------------------------------------------------------------------------------------------------------------------------------------------------------------------------------------------------------------------------------------------------------------------------------------------------------------------------------------------------------------------------------------------------------------------------------------------------------------------------------------------------------------------------------------------------------------------------------------------------------------------------------------------------------------------------------------------------------------------------------------------------------------------------------------------------------------------------------------------------------------------------------------------------------------------------------------------------------------------------------------------------------------------------------------------------------------------------------------------------------------------------------------------------------------------------------------------------------------------------------------------------------------------------------------------------------------------------------------------------------------------------------------------------------------------------|-------------------------------|------------------|------------------------------------------------------|--------------------------------------|----------------|--------------------------|-----------------------|----------|---------------------|---------------------|----------------------------|
| Retreatment Bituminous Concrete Surface Treated                                                        | 7 — 12 — 17                                                                                                                                                                                                                                                                                                                                                                                                                                                                                                                                                                                                                                                                                                                                                                                                                                                                                                                                                                                                                                                                                                                                                                                                                                                                                                                                                                                                                                                                                                                                                                                                                                                                                                                                                                                                                                                                                                                                                                                                                                                                                                                    | <b></b> Left<br><b></b> Right | <b>←</b> (ft)    | (count)                                              | 3046 17 - Urban - Collector          | 0.600          | RUTLAND CITY - S30461119 | 0.6 of 0.6            | DISTRICT | TOWN                | Date: 05/21/14      | ROUTE                      |
| Unknown  Bituminous  Macadam  Plant Mix  Cold Plane and                                                | 6 — 11 — 16                                                                                                                                                                                                                                                                                                                                                                                                                                                                                                                                                                                                                                                                                                                                                                                                                                                                                                                                                                                                                                                                                                                                                                                                                                                                                                                                                                                                                                                                                                                                                                                                                                                                                                                                                                                                                                                                                                                                                                                                                                                                                                                    | Grades                        | Traffic Counters | Crash Locations                                      |                                      |                |                          |                       |          |                     | 1 06 1              | Urb-3046                   |
| Skinny Mix Bituminous Seal Bituminous Seal Bituminous Concrete  Reclaimed Base and Bituminous Concrete | Speed Zones  Speed | grade up                      | (counter ID)     | Fatal Property Damage Only Injury Unknown Crash Type |                                      |                |                          |                       | 3        | <b>RUTLAND CITY</b> | 1 of 1 TWN mileage: | ETE mileage:<br>0.0 to 0.6 |
| Concrete                                                                                               | 25 30 35 40 45 50 55 60 65                                                                                                                                                                                                                                                                                                                                                                                                                                                                                                                                                                                                                                                                                                                                                                                                                                                                                                                                                                                                                                                                                                                                                                                                                                                                                                                                                                                                                                                                                                                                                                                                                                                                                                                                                                                                                                                                                                                                                                                                                                                                                                     |                               |                  |                                                      | Total Mile                           | eage: 0.600 mi |                          | Total Mileage: 0.6 mi |          |                     | 0.0 to 0.6          |                            |