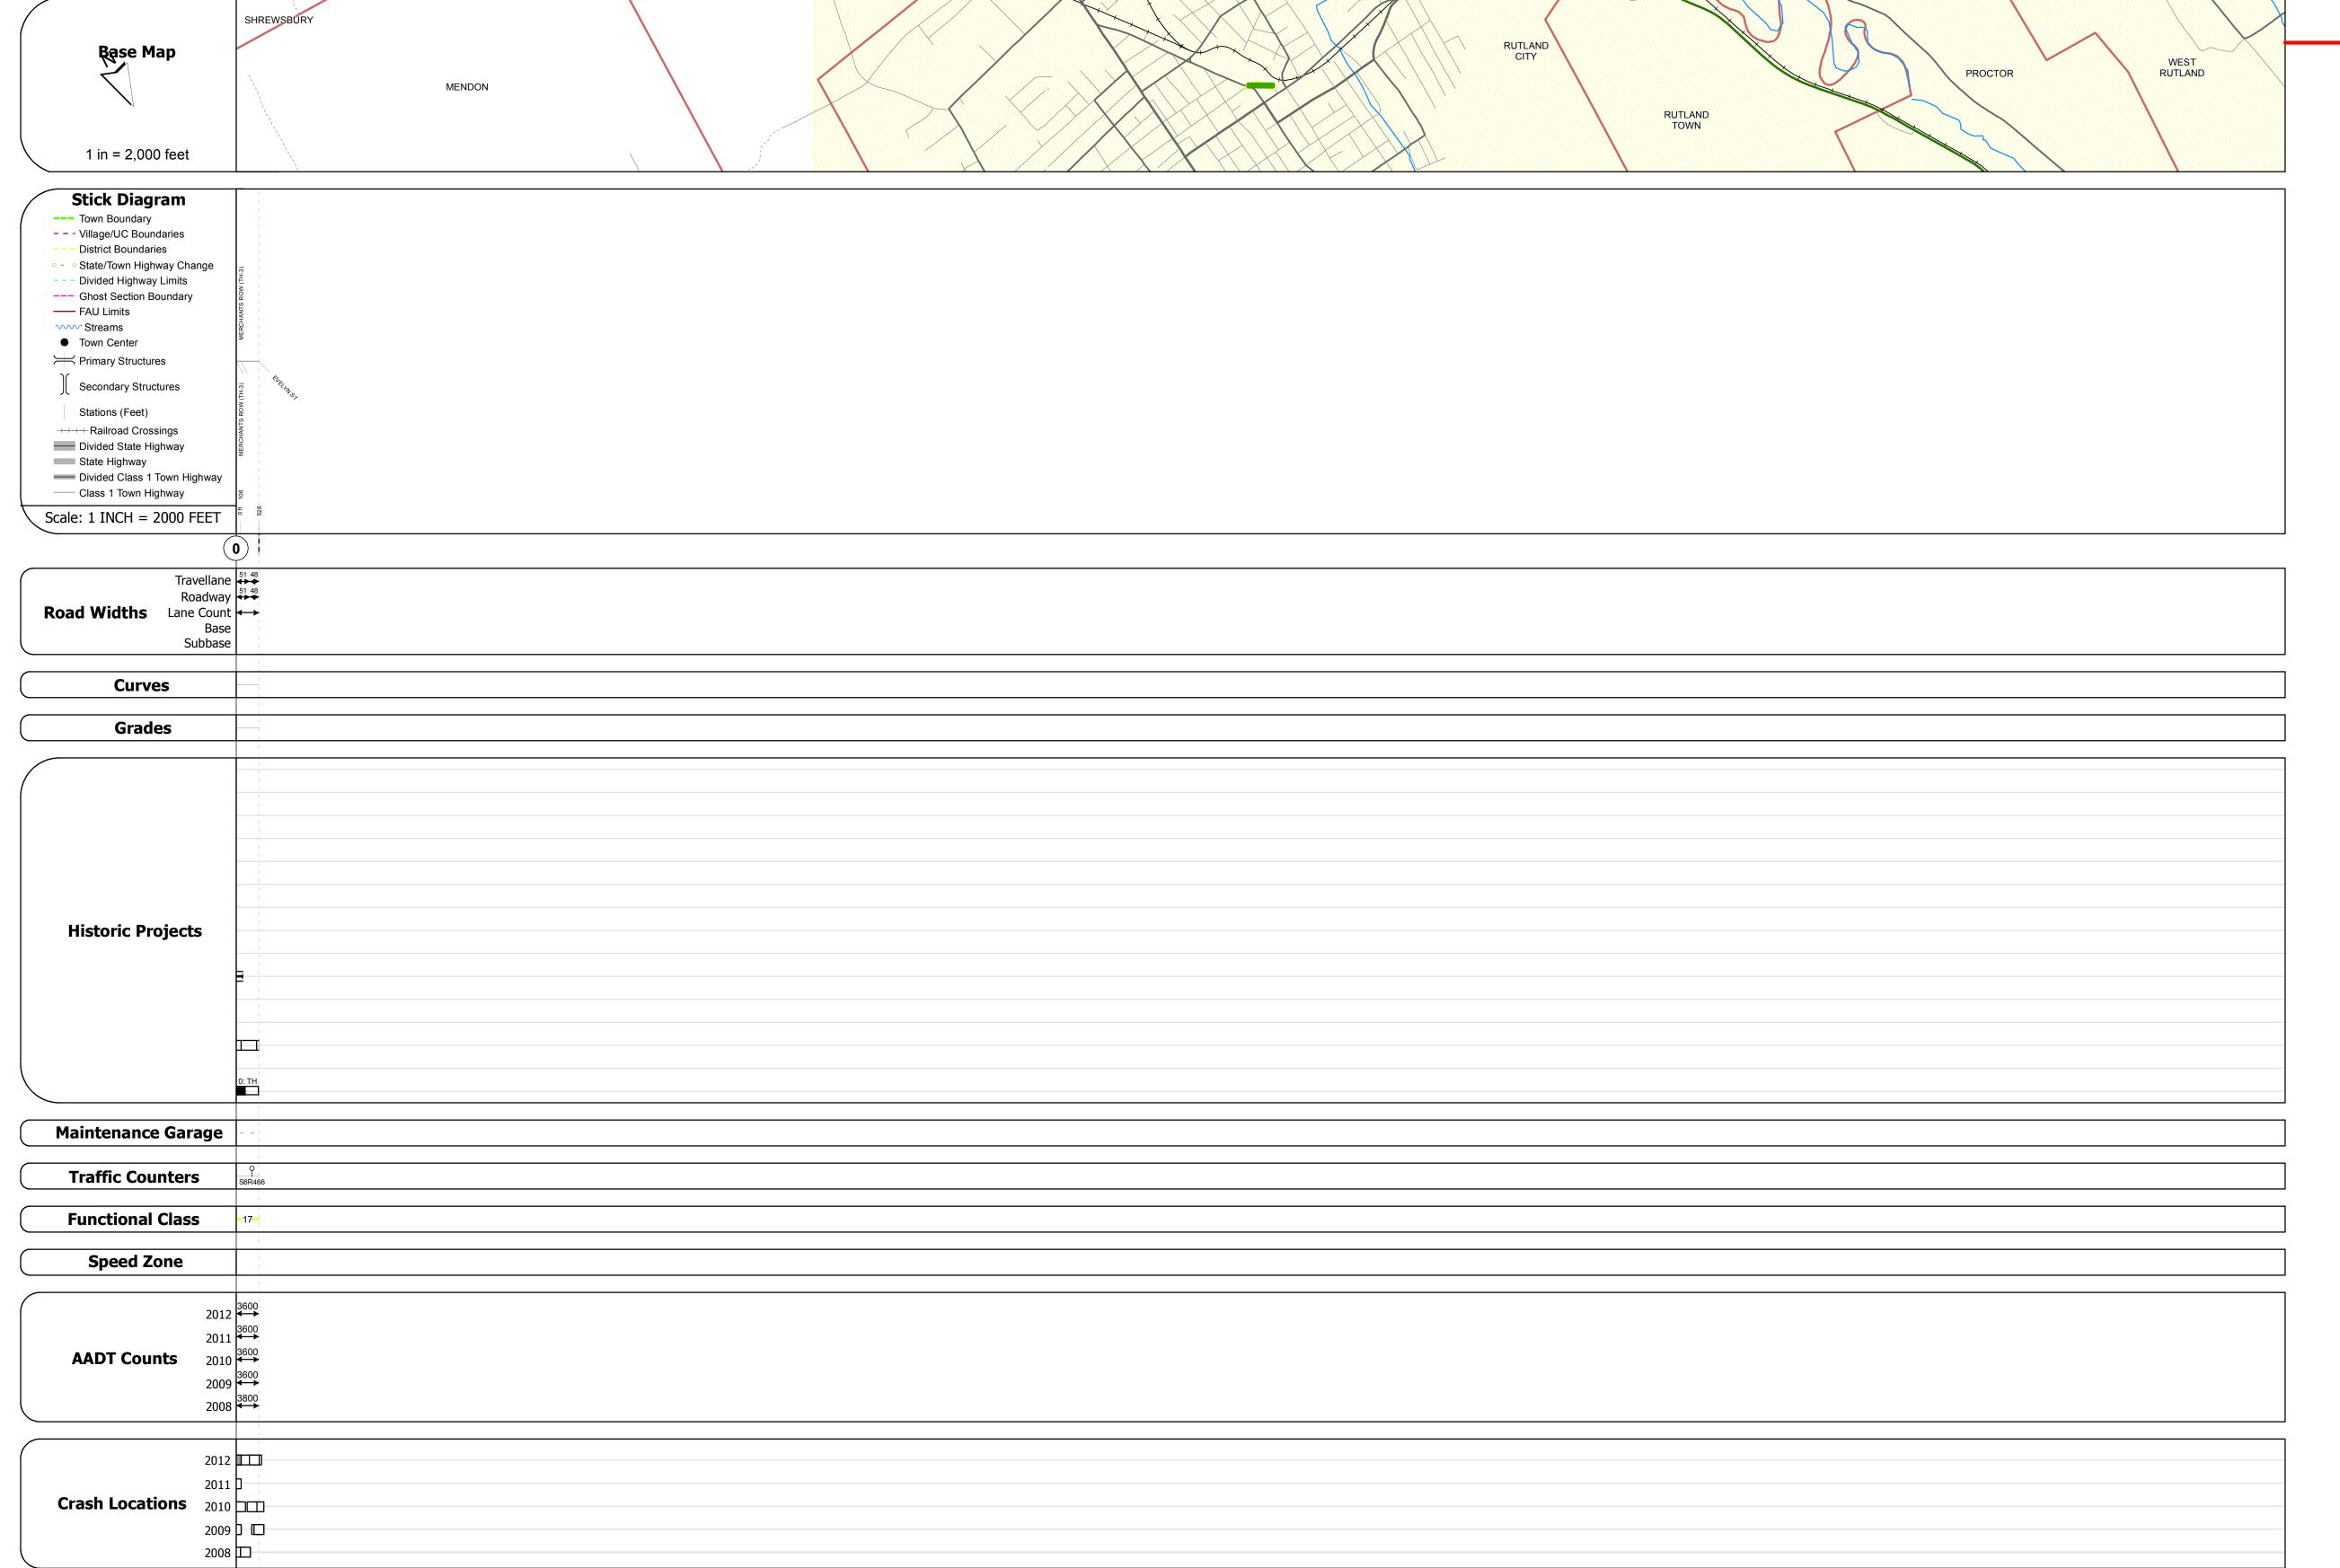

## **Route Log Progress Chart**

Please Note: Errors and Omissions May Exist.
Contact the VTrans Mapping Unit with questions or concerns.

DISTRICT TOWN ROUTE

3 RUTLAND CITY Urb-3012

**DESCRIPTION BLOCK** 

| Historic Projects                                      | Functional Class                                                                                                                                                                                                                                                                                                                                                                                                                                                                                                                                                                                                                                                                                                                                                                                                                                                                                                                                                                                                                                                                                                                                                                                                                                                                                                                                                                                                                                                                                                                                                                                                                                                                                                                                                                                                                                                                                                                                                                                                                                                                                                             | Curves               | Road Widths      | AADT                       | Mileage by Functional Class By She | eet                     | Mileage by Town By Sheet |                       |          |                     |                | 1            |
|--------------------------------------------------------|------------------------------------------------------------------------------------------------------------------------------------------------------------------------------------------------------------------------------------------------------------------------------------------------------------------------------------------------------------------------------------------------------------------------------------------------------------------------------------------------------------------------------------------------------------------------------------------------------------------------------------------------------------------------------------------------------------------------------------------------------------------------------------------------------------------------------------------------------------------------------------------------------------------------------------------------------------------------------------------------------------------------------------------------------------------------------------------------------------------------------------------------------------------------------------------------------------------------------------------------------------------------------------------------------------------------------------------------------------------------------------------------------------------------------------------------------------------------------------------------------------------------------------------------------------------------------------------------------------------------------------------------------------------------------------------------------------------------------------------------------------------------------------------------------------------------------------------------------------------------------------------------------------------------------------------------------------------------------------------------------------------------------------------------------------------------------------------------------------------------------|----------------------|------------------|----------------------------|------------------------------------|-------------------------|--------------------------|-----------------------|----------|---------------------|----------------|--------------|
| Retreatment Bituminous Gravel Concrete Surface Treated | ├── <del>+</del> 1 <b>──</b> ── 7 <b>──</b> ─ 12 <b>──</b> ─ 17                                                                                                                                                                                                                                                                                                                                                                                                                                                                                                                                                                                                                                                                                                                                                                                                                                                                                                                                                                                                                                                                                                                                                                                                                                                                                                                                                                                                                                                                                                                                                                                                                                                                                                                                                                                                                                                                                                                                                                                                                                                              | Left                 | <b>←</b> (ft)    | (count)                    | 3012 17 - Urban - Collector        | 0.100                   | RUTLAND CITY - S30121119 | 0.1 of 0.1            | DISTRICT | TOWN                | Date: 05/21/14 | ROUTE        |
| Unknown Bituminous Gravel                              | 2 8 — 14 — 19                                                                                                                                                                                                                                                                                                                                                                                                                                                                                                                                                                                                                                                                                                                                                                                                                                                                                                                                                                                                                                                                                                                                                                                                                                                                                                                                                                                                                                                                                                                                                                                                                                                                                                                                                                                                                                                                                                                                                                                                                                                                                                                | ─ <b>■■■</b> ─ Right |                  |                            |                                    |                         |                          |                       |          |                     |                | Urb-3012     |
| Bituminous Mix  Cold Plane and  Reclaimed Base         | 6 — 11 — 16                                                                                                                                                                                                                                                                                                                                                                                                                                                                                                                                                                                                                                                                                                                                                                                                                                                                                                                                                                                                                                                                                                                                                                                                                                                                                                                                                                                                                                                                                                                                                                                                                                                                                                                                                                                                                                                                                                                                                                                                                                                                                                                  | Grades               | Traffic Counters | Crash Locations            |                                    |                         |                          |                       |          |                     | 1 of 1         | 010-3012     |
| Skinny Mix  Bituminous  Concrete  and Bituminous       | Speed Zones                                                                                                                                                                                                                                                                                                                                                                                                                                                                                                                                                                                                                                                                                                                                                                                                                                                                                                                                                                                                                                                                                                                                                                                                                                                                                                                                                                                                                                                                                                                                                                                                                                                                                                                                                                                                                                                                                                                                                                                                                                                                                                                  | grade up             | (counter ID)     | Fatal Property Damage Only |                                    |                         |                          |                       | 3        | <b>RUTLAND CITY</b> | TWN mileage:   | ETE mileage: |
| Concrete Concrete                                      | SPEED   SPEE | grade down           | '                | Injury Unknown Crash Type  |                                    | Total Mileago, 0 100 mi |                          | Total Mileago, 0.1 mi |          |                     | 0.0 to 0.1     | 0.0 to 0.1   |