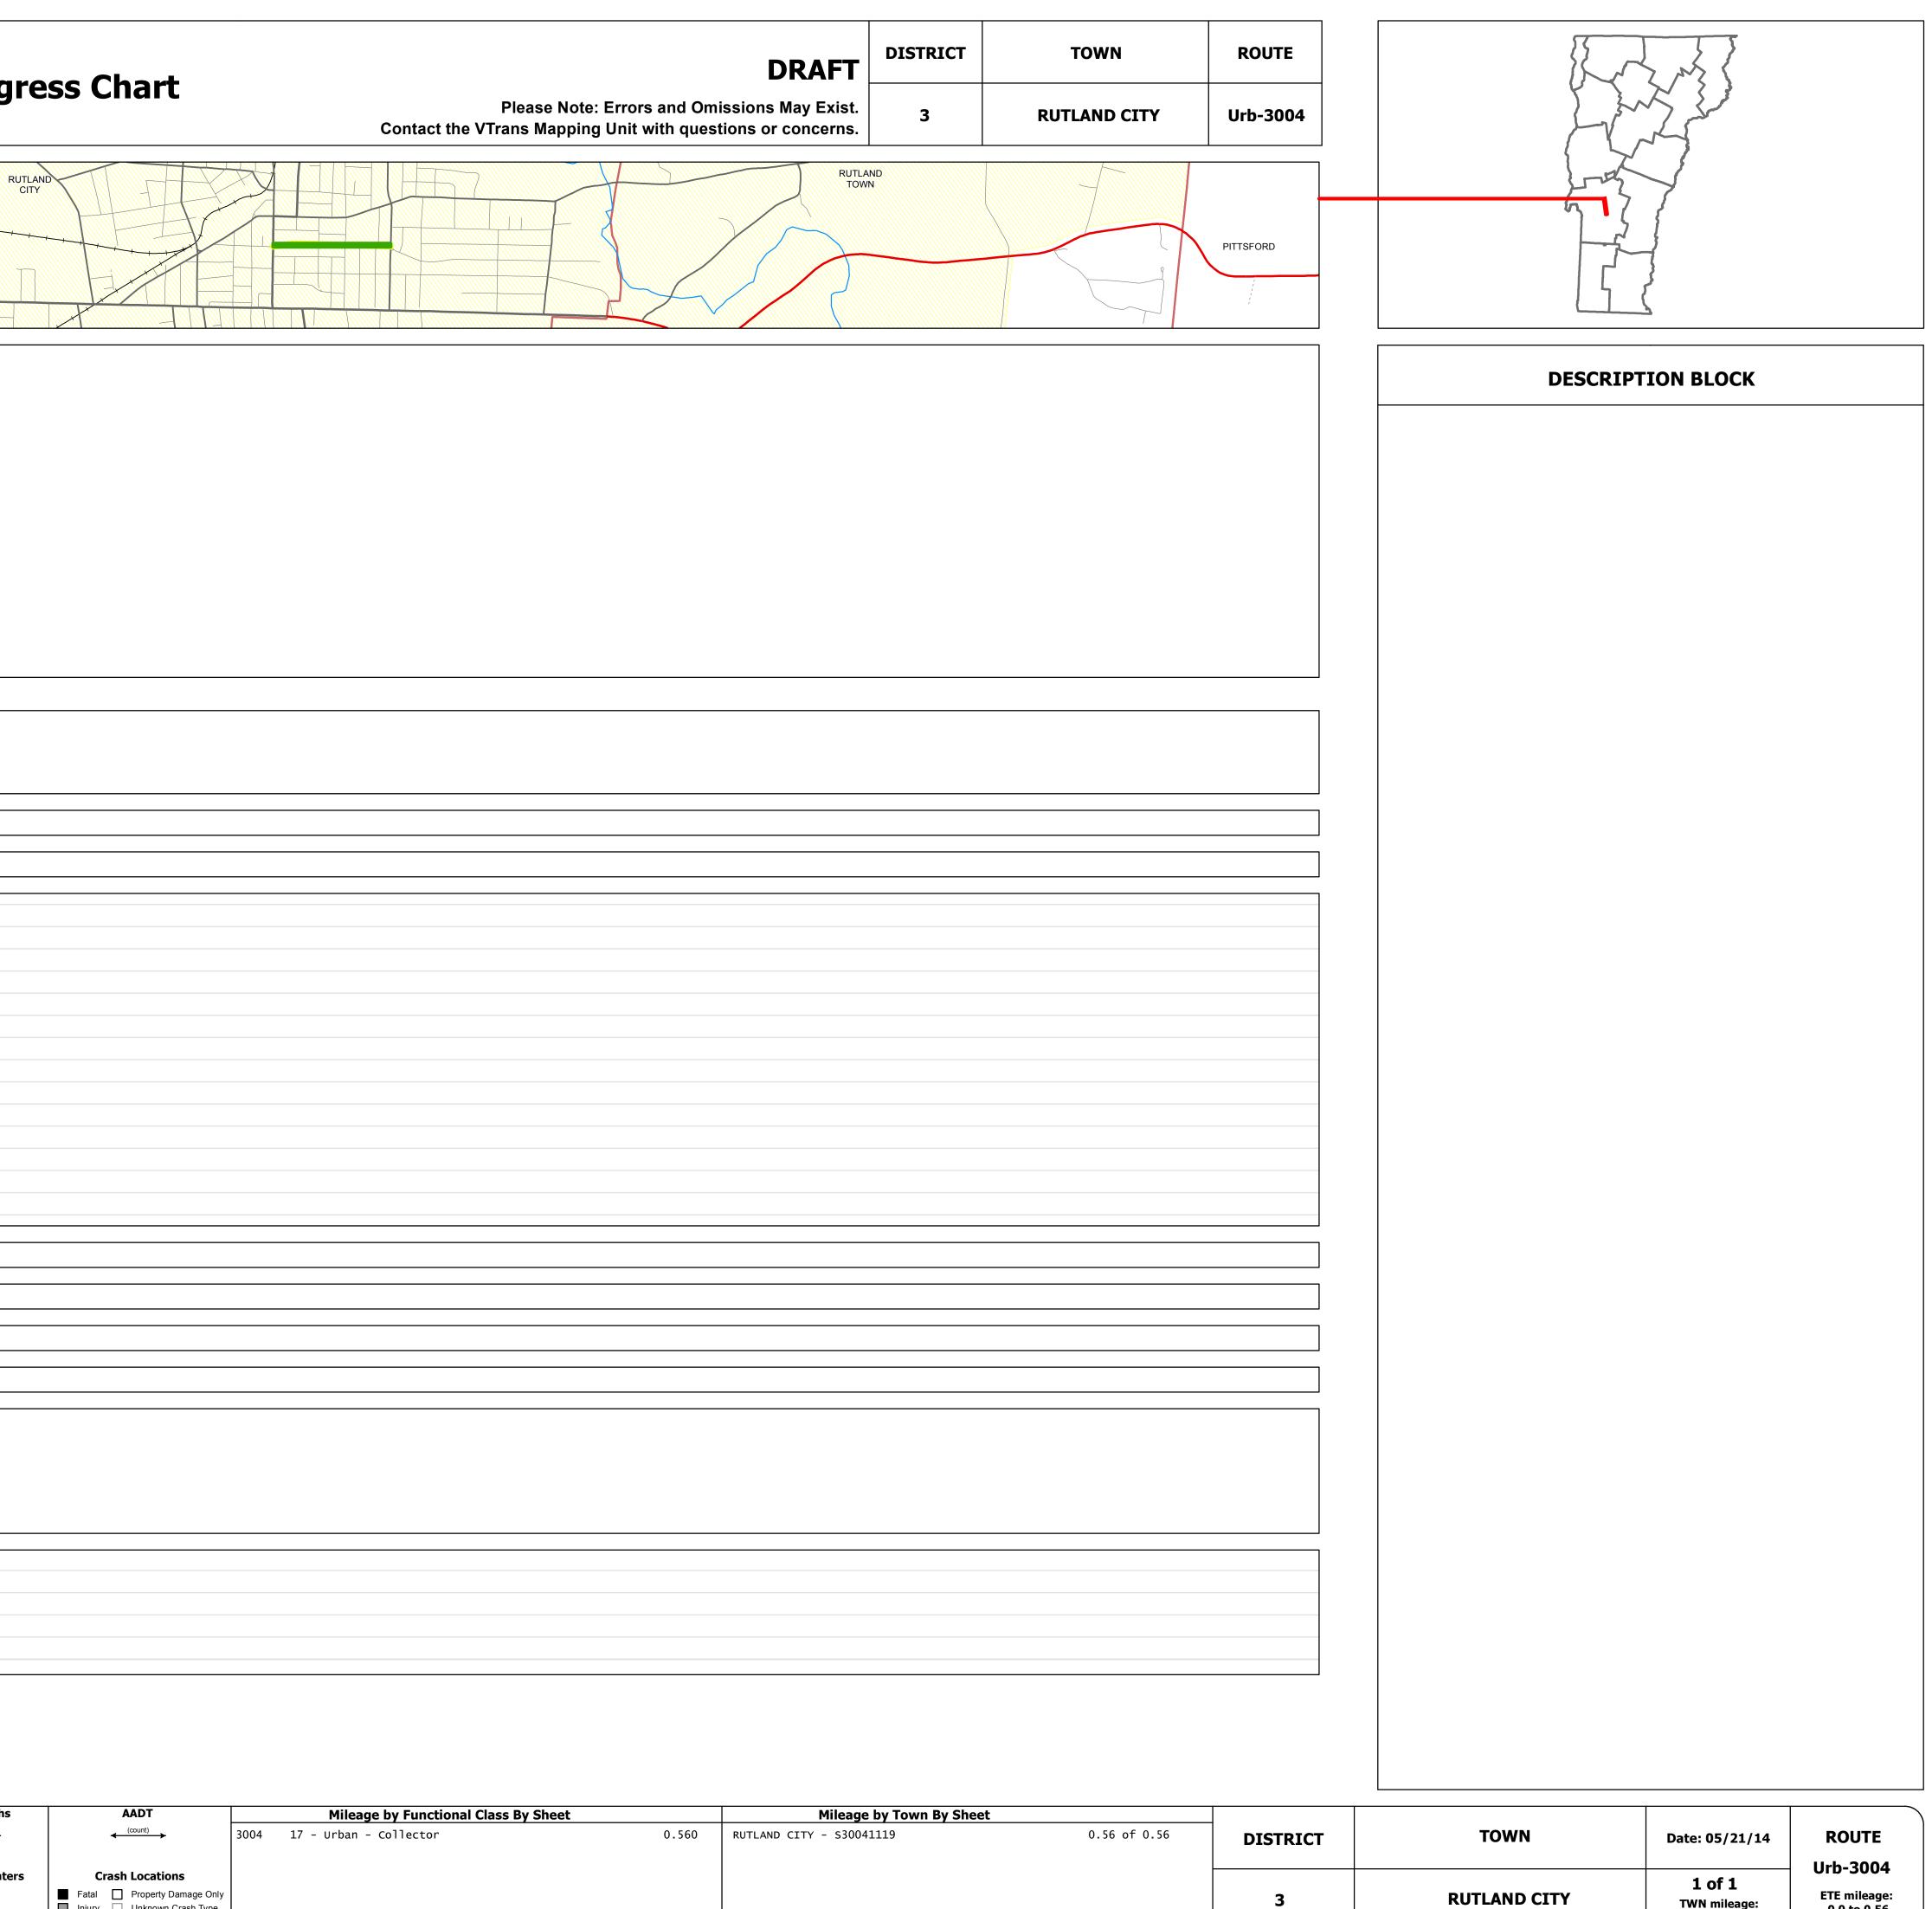

## **Route Log Progress Chart**

| Base Map                                                                           |                                                                                                |            |  |
|------------------------------------------------------------------------------------|------------------------------------------------------------------------------------------------|------------|--|
| z]                                                                                 |                                                                                                | CLARENDON  |  |
|                                                                                    |                                                                                                |            |  |
| 1 in = 2,000 feet                                                                  |                                                                                                |            |  |
| Stick Diagram                                                                      | ç t g                                                                                          |            |  |
| Town Boundary                                                                      | District 3<br>District 3<br>Garage                                                             |            |  |
| <ul> <li> Village/UC Boundaries</li> <li> District Boundaries</li> </ul>           |                                                                                                |            |  |
| • - • State/Town Highway Change                                                    |                                                                                                |            |  |
| <ul> <li>– – Divided Highway Limits</li> <li>– – Ghost Section Boundary</li> </ul> |                                                                                                |            |  |
| FAU Limits                                                                         | WEST(ST(TH-2)<br>WILLIAMS ST<br>UIBRARYAV<br>LIBRARYAV<br>SEABURY ST<br>CRESCENT ST (TH-7)     |            |  |
| Town Center                                                                        | WE NILL WE SEV                                                                                 |            |  |
| Hrimary Structures                                                                 |                                                                                                | <b>Q</b> . |  |
| Secondary Structures                                                               | EST ST (TH-2)<br>WILLIAMS ST<br>KENDALL AV<br>ROBERTS AV<br>KINGSLEY AV                        | Church sr. |  |
| Stations (Feet)                                                                    | WEST ST (TH-2)<br>WILLIAMS ST<br>KENDALL AV<br>ROBERTS AV<br>KINGSLEY AV<br>CRESCENT ST (TH-7) |            |  |
| +++++ Railroad Crossings  Divided State Highway                                    |                                                                                                |            |  |
| State Highway Divided Class 1 Town Highway                                         |                                                                                                |            |  |
| Class 1 Town Highway                                                               | 26 40                                                                                          |            |  |
| Scale: 1 INCH = 2000 FEET                                                          | 0ft<br>1162<br>1162<br>1795<br>2687<br>2957<br>2957                                            |            |  |
|                                                                                    |                                                                                                |            |  |
| Travellane                                                                         | 30 26 27 28 20                                                                                 |            |  |
| Road Widths Lane Count                                                             | 30 28 26 27 28 24                                                                              |            |  |
| Base                                                                               |                                                                                                |            |  |
| Subbase                                                                            |                                                                                                |            |  |
| Curves                                                                             |                                                                                                |            |  |
| Grades                                                                             |                                                                                                |            |  |
|                                                                                    |                                                                                                |            |  |
|                                                                                    |                                                                                                |            |  |
|                                                                                    |                                                                                                |            |  |
|                                                                                    |                                                                                                |            |  |
|                                                                                    |                                                                                                |            |  |
|                                                                                    |                                                                                                |            |  |
|                                                                                    |                                                                                                |            |  |
| <b>Historic Projects</b>                                                           |                                                                                                |            |  |
|                                                                                    |                                                                                                |            |  |
|                                                                                    |                                                                                                |            |  |
|                                                                                    | 1970: Unknown                                                                                  |            |  |
|                                                                                    |                                                                                                |            |  |
|                                                                                    |                                                                                                |            |  |
|                                                                                    | 0: TH                                                                                          |            |  |
|                                                                                    |                                                                                                |            |  |
| Maintenance Garage                                                                 | _ (Not State Maintained)                                                                       |            |  |
| Traffic Counters                                                                   | Υ<br>Ο Ο Ο Ο<br>S6R241S6R053S6R051 S6R715                                                      |            |  |
|                                                                                    |                                                                                                |            |  |
| <b>Functional Class</b>                                                            | 17                                                                                             |            |  |
| Speed Zone                                                                         |                                                                                                |            |  |
|                                                                                    | 1300 1500                                                                                      |            |  |
| 2012                                                                               | 1300         1500           1300         1500           1300         1500                      |            |  |
|                                                                                    | 1300 1500                                                                                      |            |  |
| <b>AADT Counts</b> 2010                                                            |                                                                                                |            |  |
| 2009                                                                               | 1300 1500                                                                                      |            |  |
| 2008                                                                               |                                                                                                |            |  |
| 2012                                                                               |                                                                                                | ]          |  |
| 2012                                                                               |                                                                                                | -          |  |
| Crash Locations 2010                                                               |                                                                                                |            |  |
| 2009                                                                               |                                                                                                |            |  |
| 2008                                                                               | þ¢                                                                                             | ]          |  |
|                                                                                    |                                                                                                |            |  |

Total Mileage: 0.56 mi

TWN mileage: 0.0 to 0.56

ETE mileage: 0.0 to 0.56