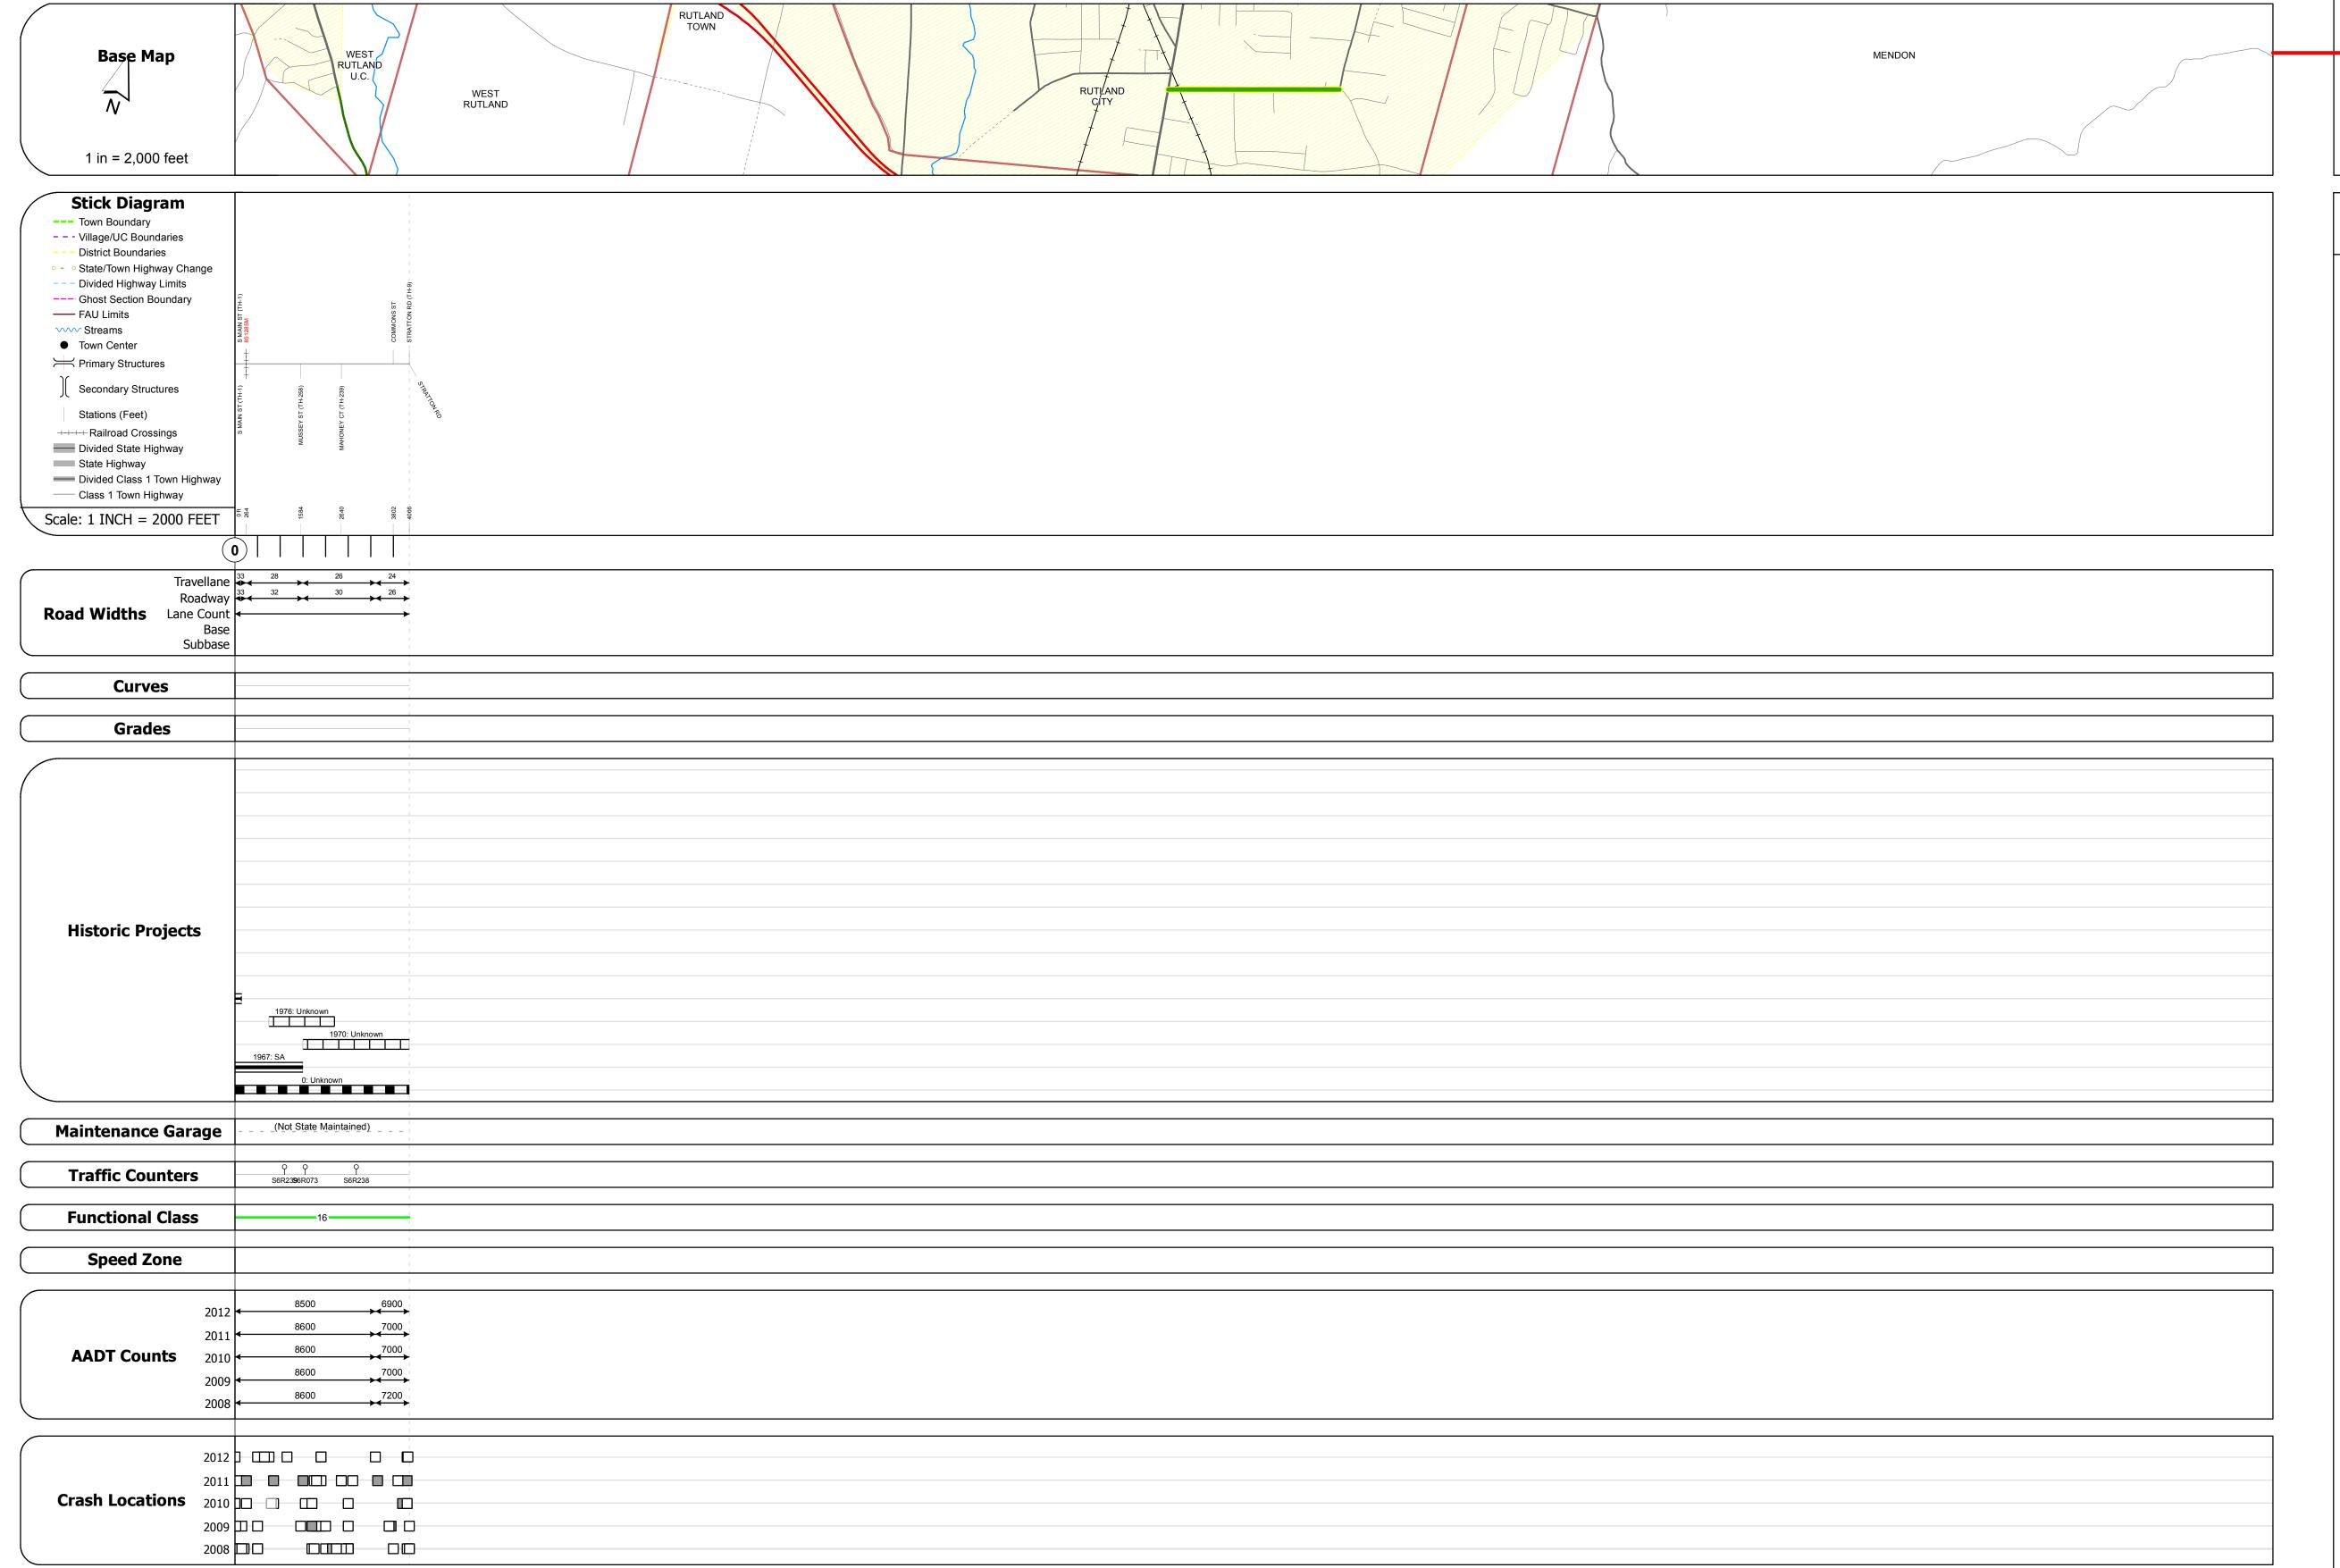

## **Route Log Progress Chart**

**DRAFT** Please Note: Errors and Omissions May Exist. Contact the VTrans Mapping Unit with questions or concerns.

**ROUTE TOWN** 

**DESCRIPTION BLOCK** 

| Historic Projects                            | Functional Class                                                | Curves     | Road Widths      | AADT                       | Mileage by Functional Class By Shee | t                      | Mileage by Town By Sheet |                        |          |              |                             |              |
|----------------------------------------------|-----------------------------------------------------------------|------------|------------------|----------------------------|-------------------------------------|------------------------|--------------------------|------------------------|----------|--------------|-----------------------------|--------------|
| Retreatment Bituminous Gravel                | ├── <del>+</del> 1 <b>──</b> ── 7 <b>──</b> ─ 12 <b>──</b> ─ 17 | Left       | <b>←</b> (ft)    | (count)                    | 3002 16 - Urban - Minor Arterial    | 0.770                  | RUTLAND CITY - S30021119 | 0.77 of 0.77           | DISTRICT | TOWN         | Date: 05/21/14              | ROUTE        |
| Resurface Concrete Surface Treated Gravel    | 2 8 — 14 — 19                                                   | Right      |                  |                            |                                     |                        |                          |                        |          | _            |                             |              |
| Bituminous Mix                               | 6 —— 11 —— 16                                                   | Grades     | Traffic Counters | Crash Locations            |                                     |                        |                          |                        |          |              | 4 -6 4                      | Urb-3002     |
| Cold Plane and Reclaimed Base and Bituminous | Speed Zones                                                     | grade up   | (counter ID)     | Fatal Property Damage Only |                                     |                        |                          |                        | 2        | RUTLAND CITY | 1 of 1                      | ETE mileage: |
| Bituminous Seal Concrete Concrete            |                                                                 | grade down | Y                | Injury Unknown Crash Type  |                                     |                        |                          |                        | 3        | ROTLAND CITT | TWN mileage:<br>0.0 to 0.77 | 0.0 to 0.77  |
| Concrete                                     | 23 30 33 40 43 30 33 60 63                                      |            |                  |                            | T                                   | otal Mileage: 0.770 mi |                          | Total Mileage: 0.77 mi |          |              | 0.0 to 0.77                 |              |