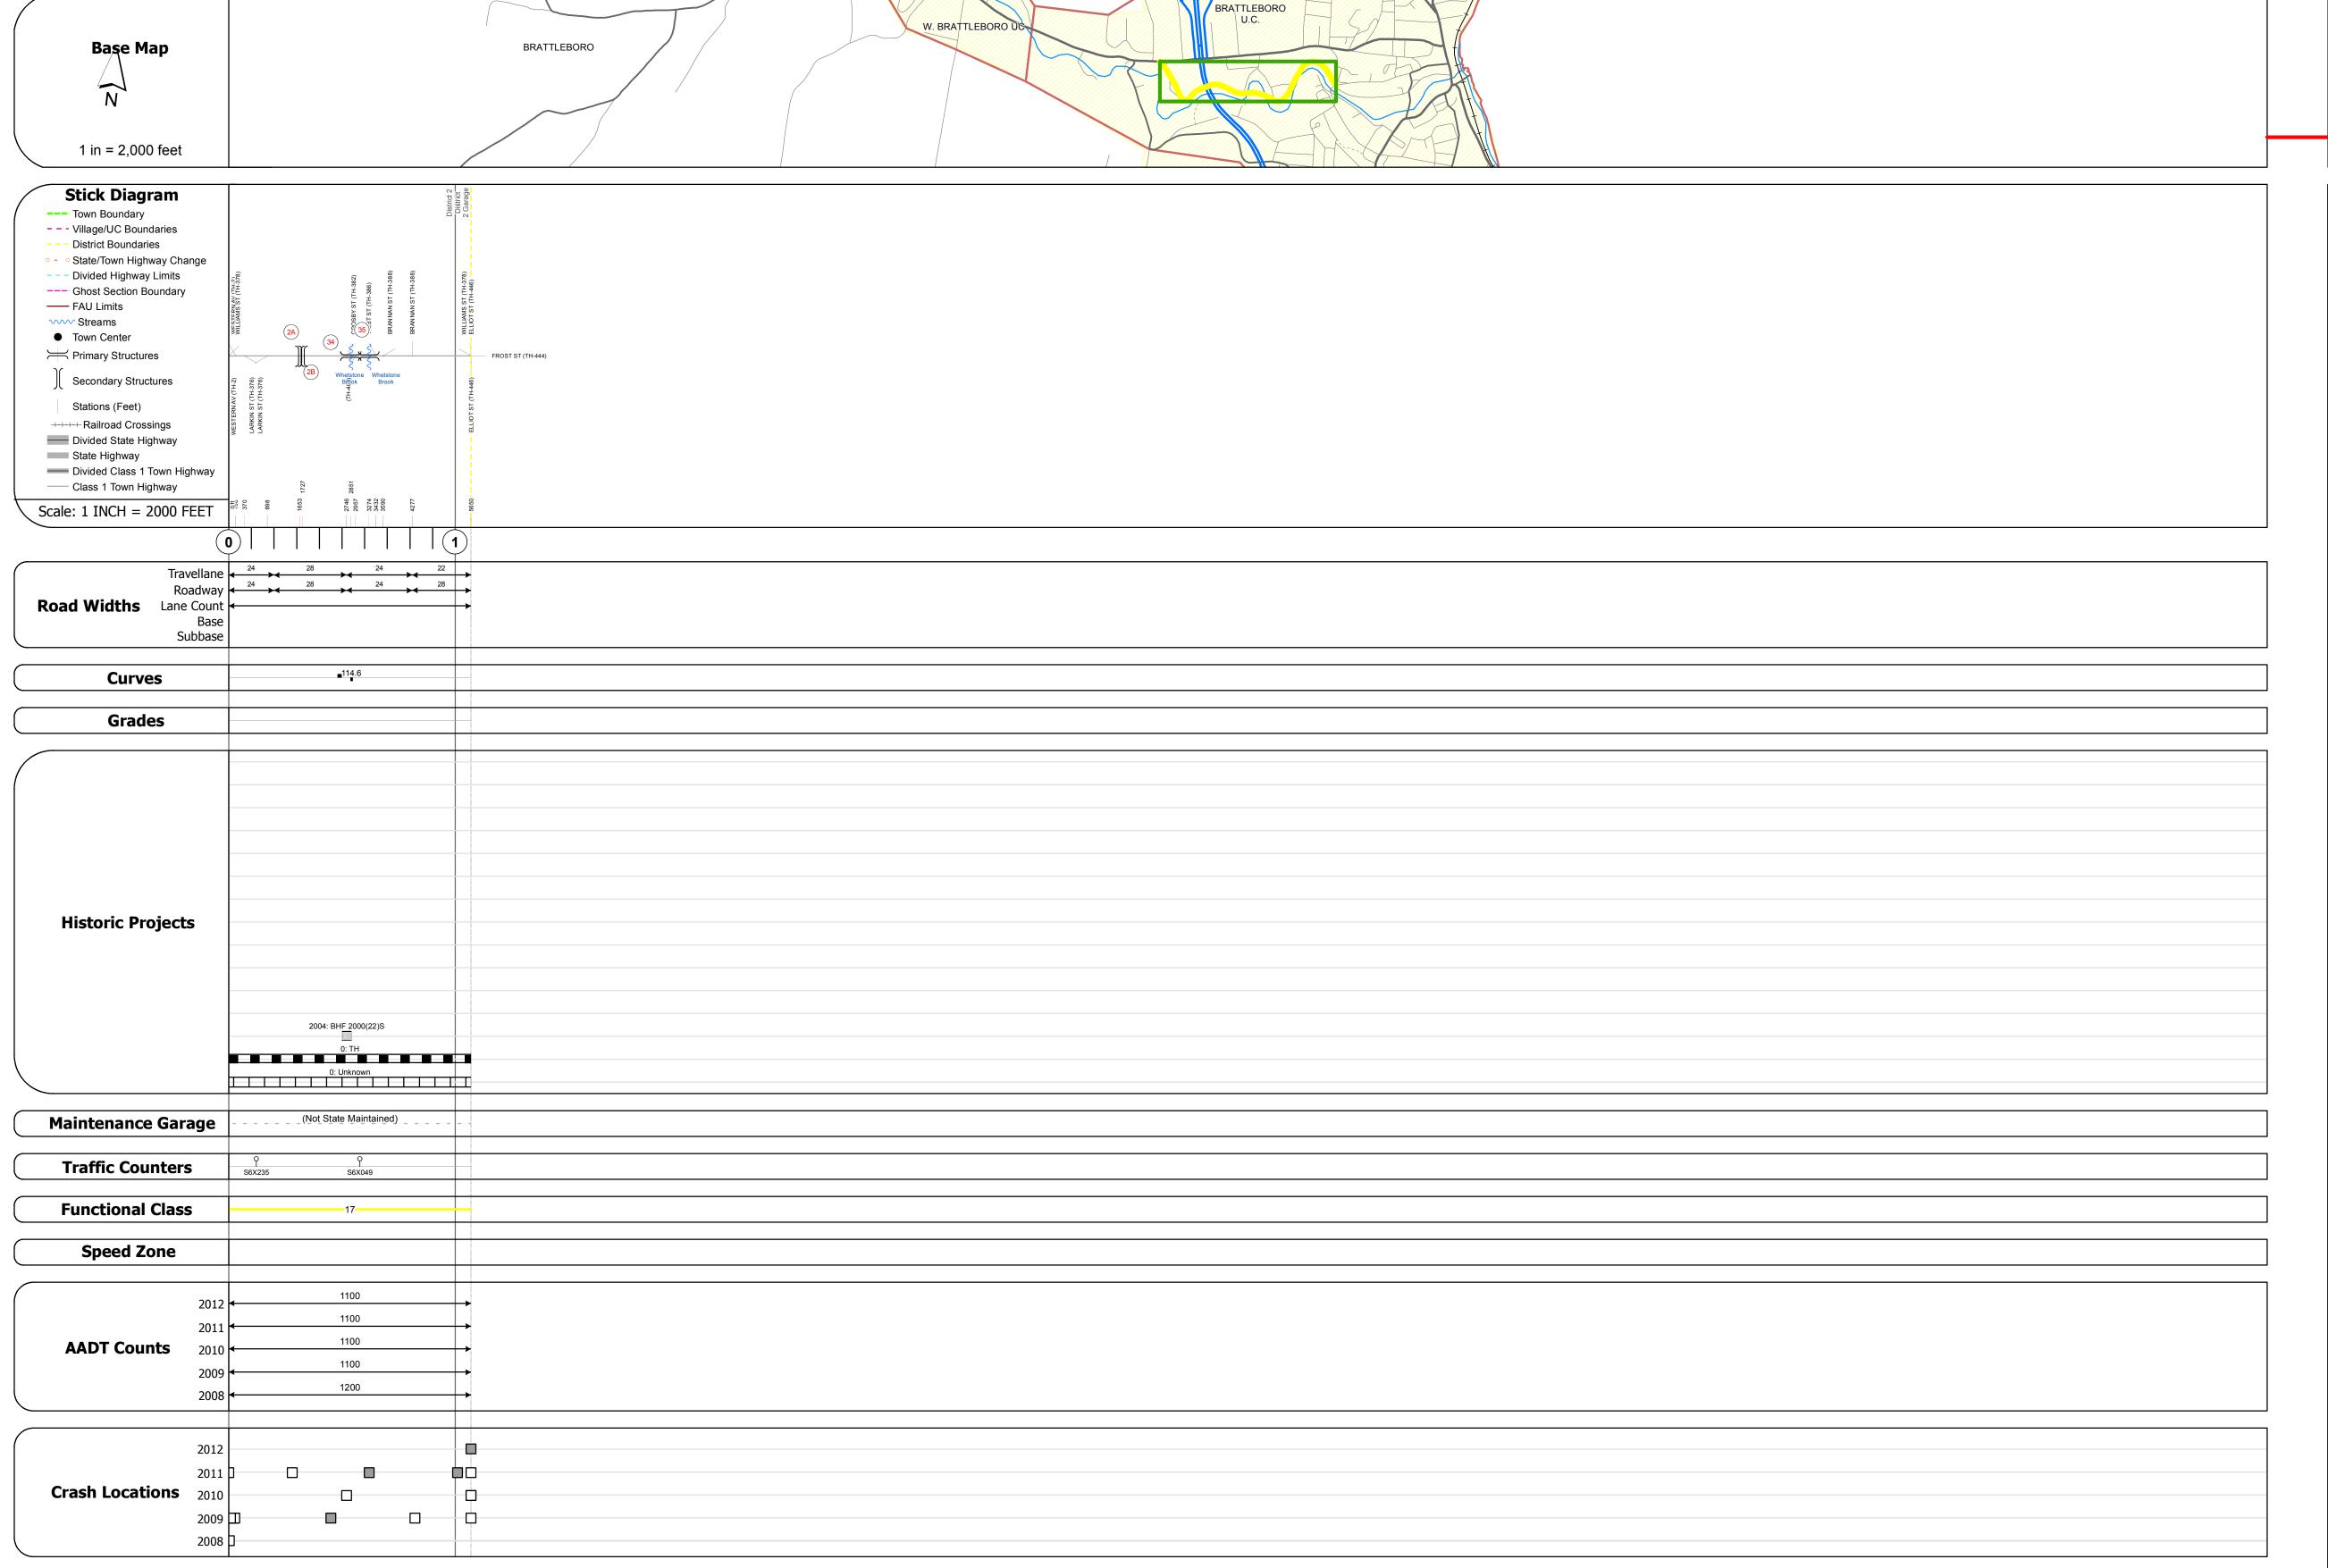

Stringer/multi-beam or girder - 1960 Structure No. 200091006S13022

Bridge Type: 5 SPAN ROLLED BEAM Features Intersected: I 91 OVER WILLIAMS

Stringer/multi-beam or girder - 1960 Structure No. 200091006N13022

Facility Carried: I 00091 ML Bridge Type: 5 SPAN ROLLED BEAM

Bridge 34: Stringer/multi-beam or girder - 1939

Structure No. 202048003413022

Facility Carried: CITY WILMS Bridge Type: ROLLED BEAM

Features Intersected: I 91 OVER WILLIAMS

Facility Carried: I 00091 ML

Length: 415' Height: 0.0' Weight Limit: 0

Length: 415'

Height: 0.0'

Length: 99'

Width: 22.0'

Weight Limit: 0

| Features Intersected: WHETSTONE BROOK Surface: Bituminous Maintenance/Ownership: City/Municipal                                                                                                                                                                      |
|----------------------------------------------------------------------------------------------------------------------------------------------------------------------------------------------------------------------------------------------------------------------|
| Bridge 35: Stringer/multi-beam or girder - 1930 Structure No. 202048003513022 Length: 108' Width: 20.0' Facility Carried: CITY WILMS Bridge Type: 2 SPAN ROLLED BEAM Features Intersected: WHETSTONE BROOK Surface: Bituminous Maintenance/Ownership: City/Municipal |