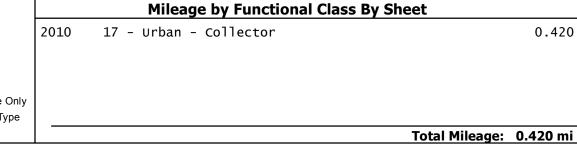

Mileage by Town By Sheet 0.420 BRATTLEBORO - S20101302 0.42 of 0.42

**TOWN DISTRICT** Date: 05/21/14 Min-2010 1 of 1 **BRATTLEBORO** TWN mileage: 0.0 to 0.42

**ROUTE** 

ETE mileage: 0.0 to 0.42

**DESCRIPTION BLOCK**