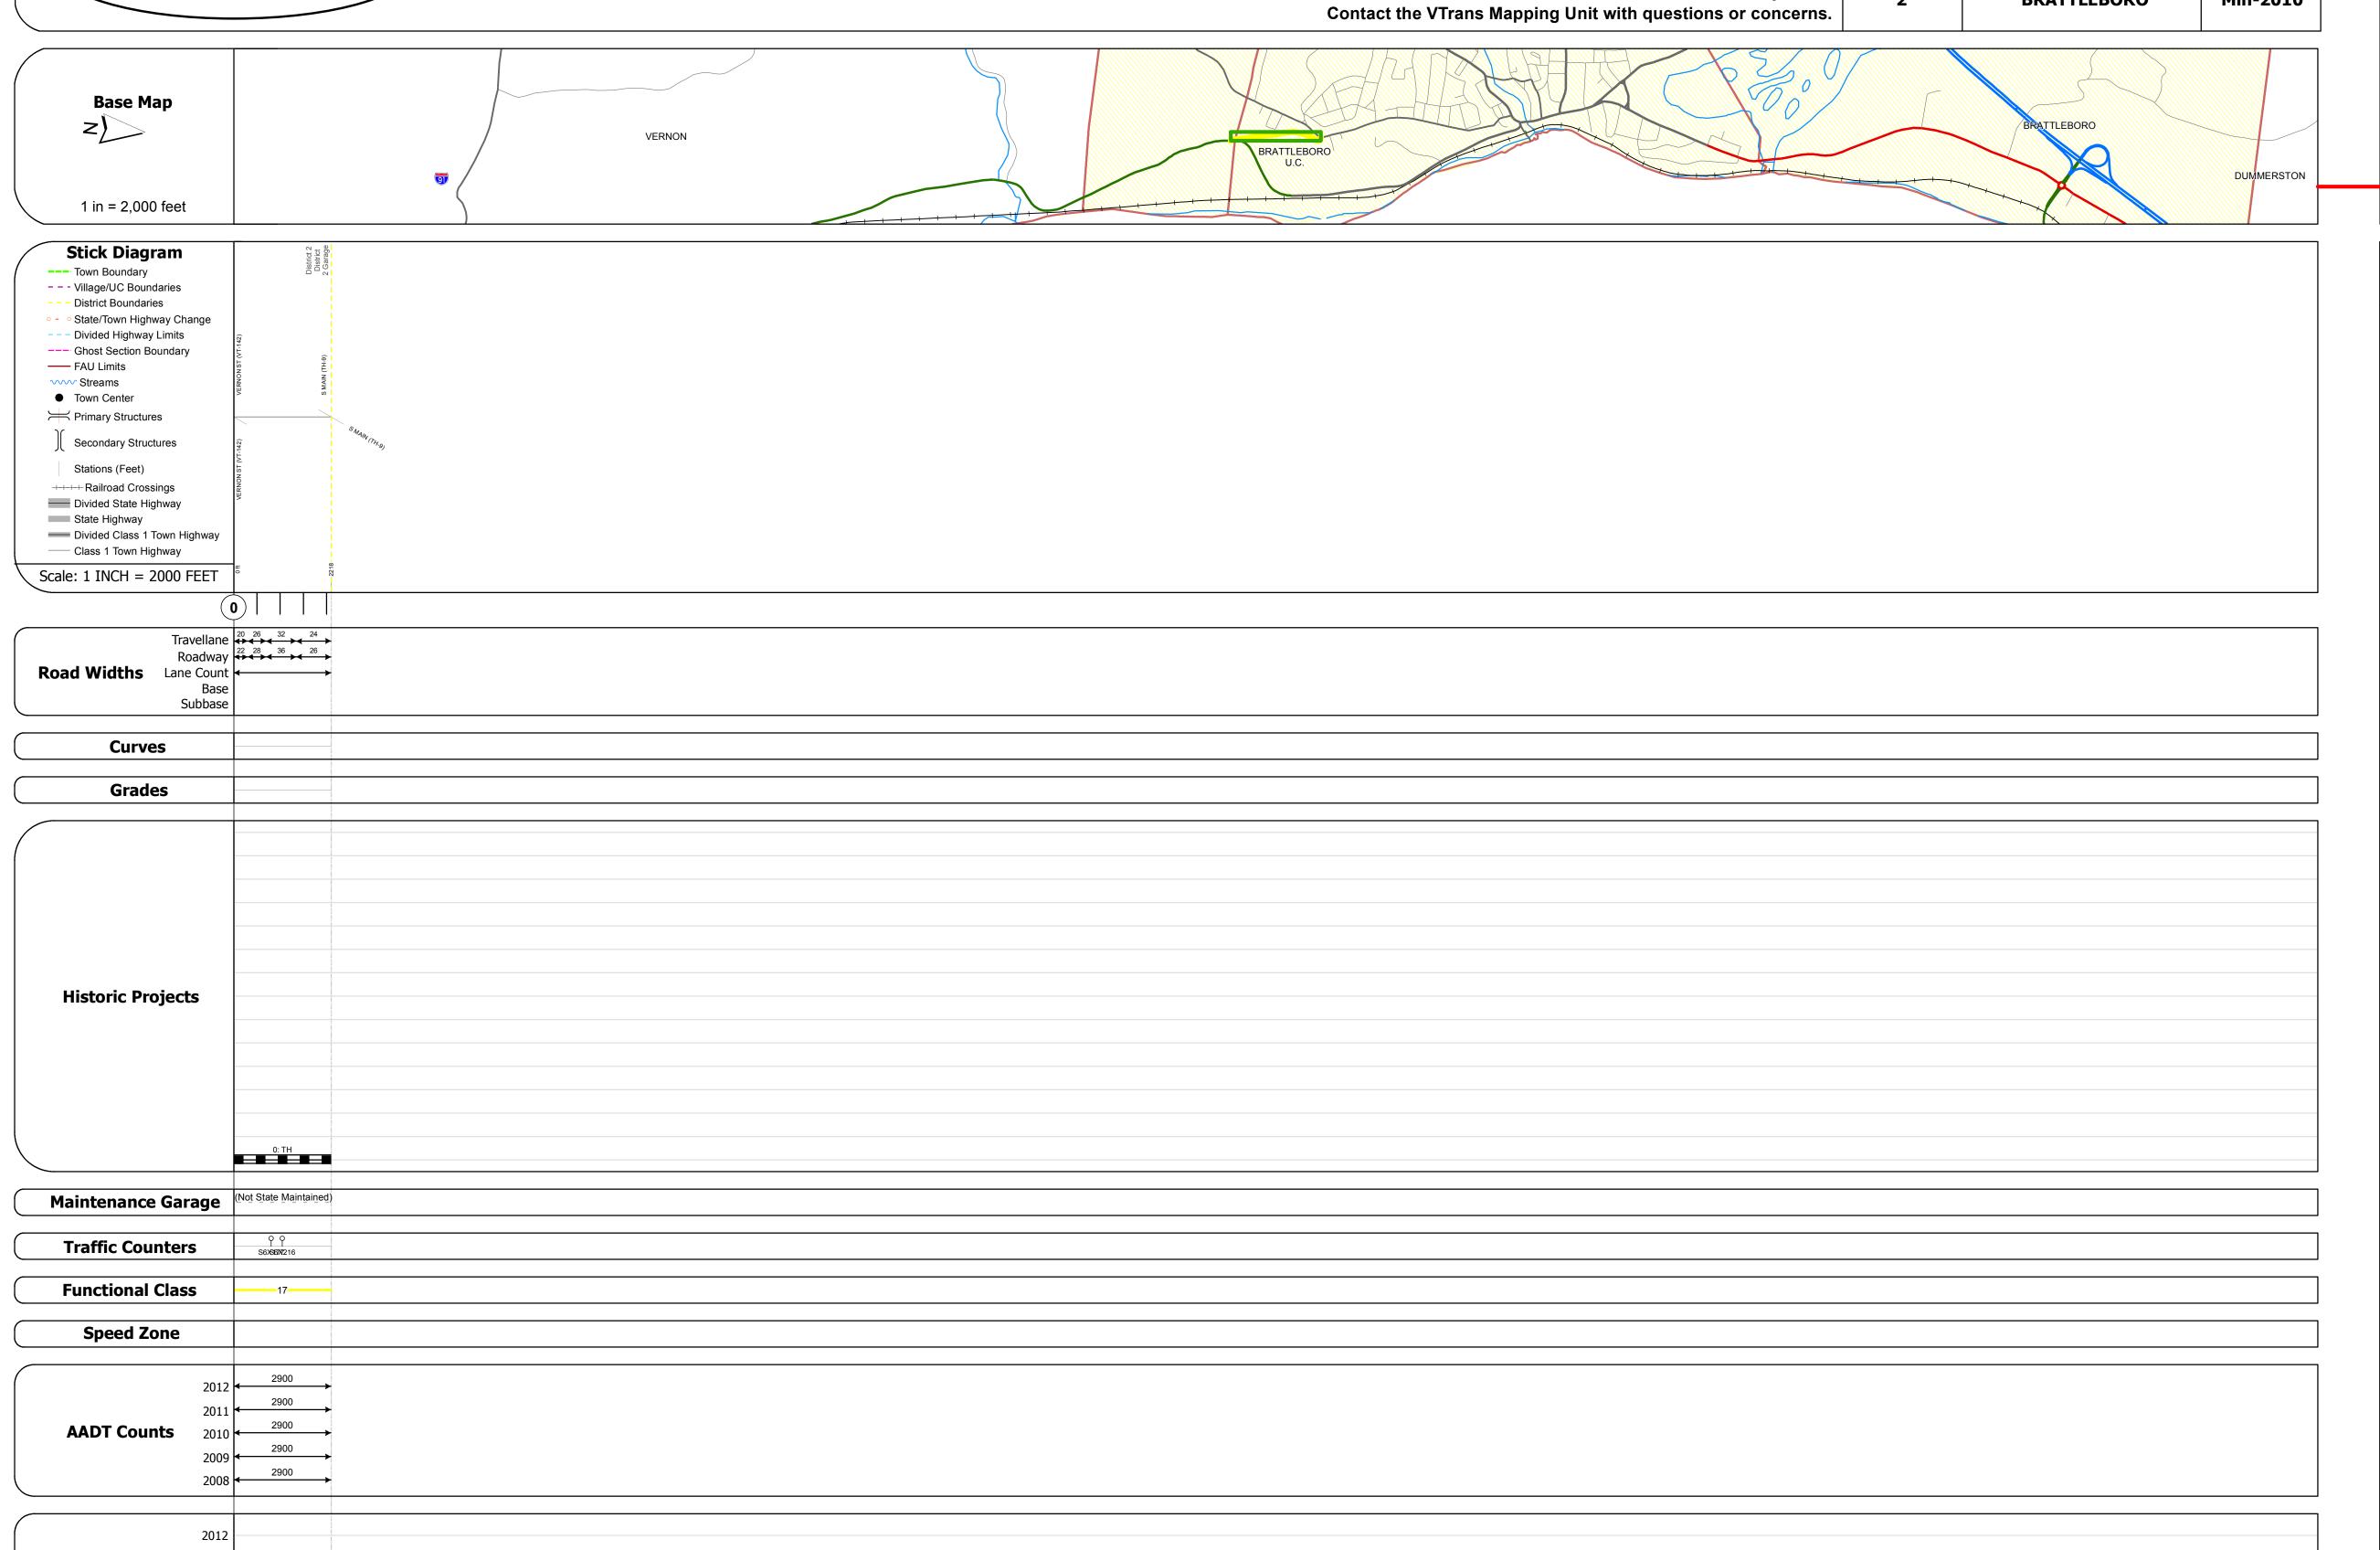

Mileage by Town By Sheet 0.420 BRATTLEBORO - S20101302 0.42 of 0.42

**TOWN DISTRICT** Date: 05/21/14 Min-2010 1 of 1 **BRATTLEBORO** TWN mileage: 0.0 to 0.42

**ROUTE** 

ETE mileage: 0.0 to 0.42

**DESCRIPTION BLOCK**