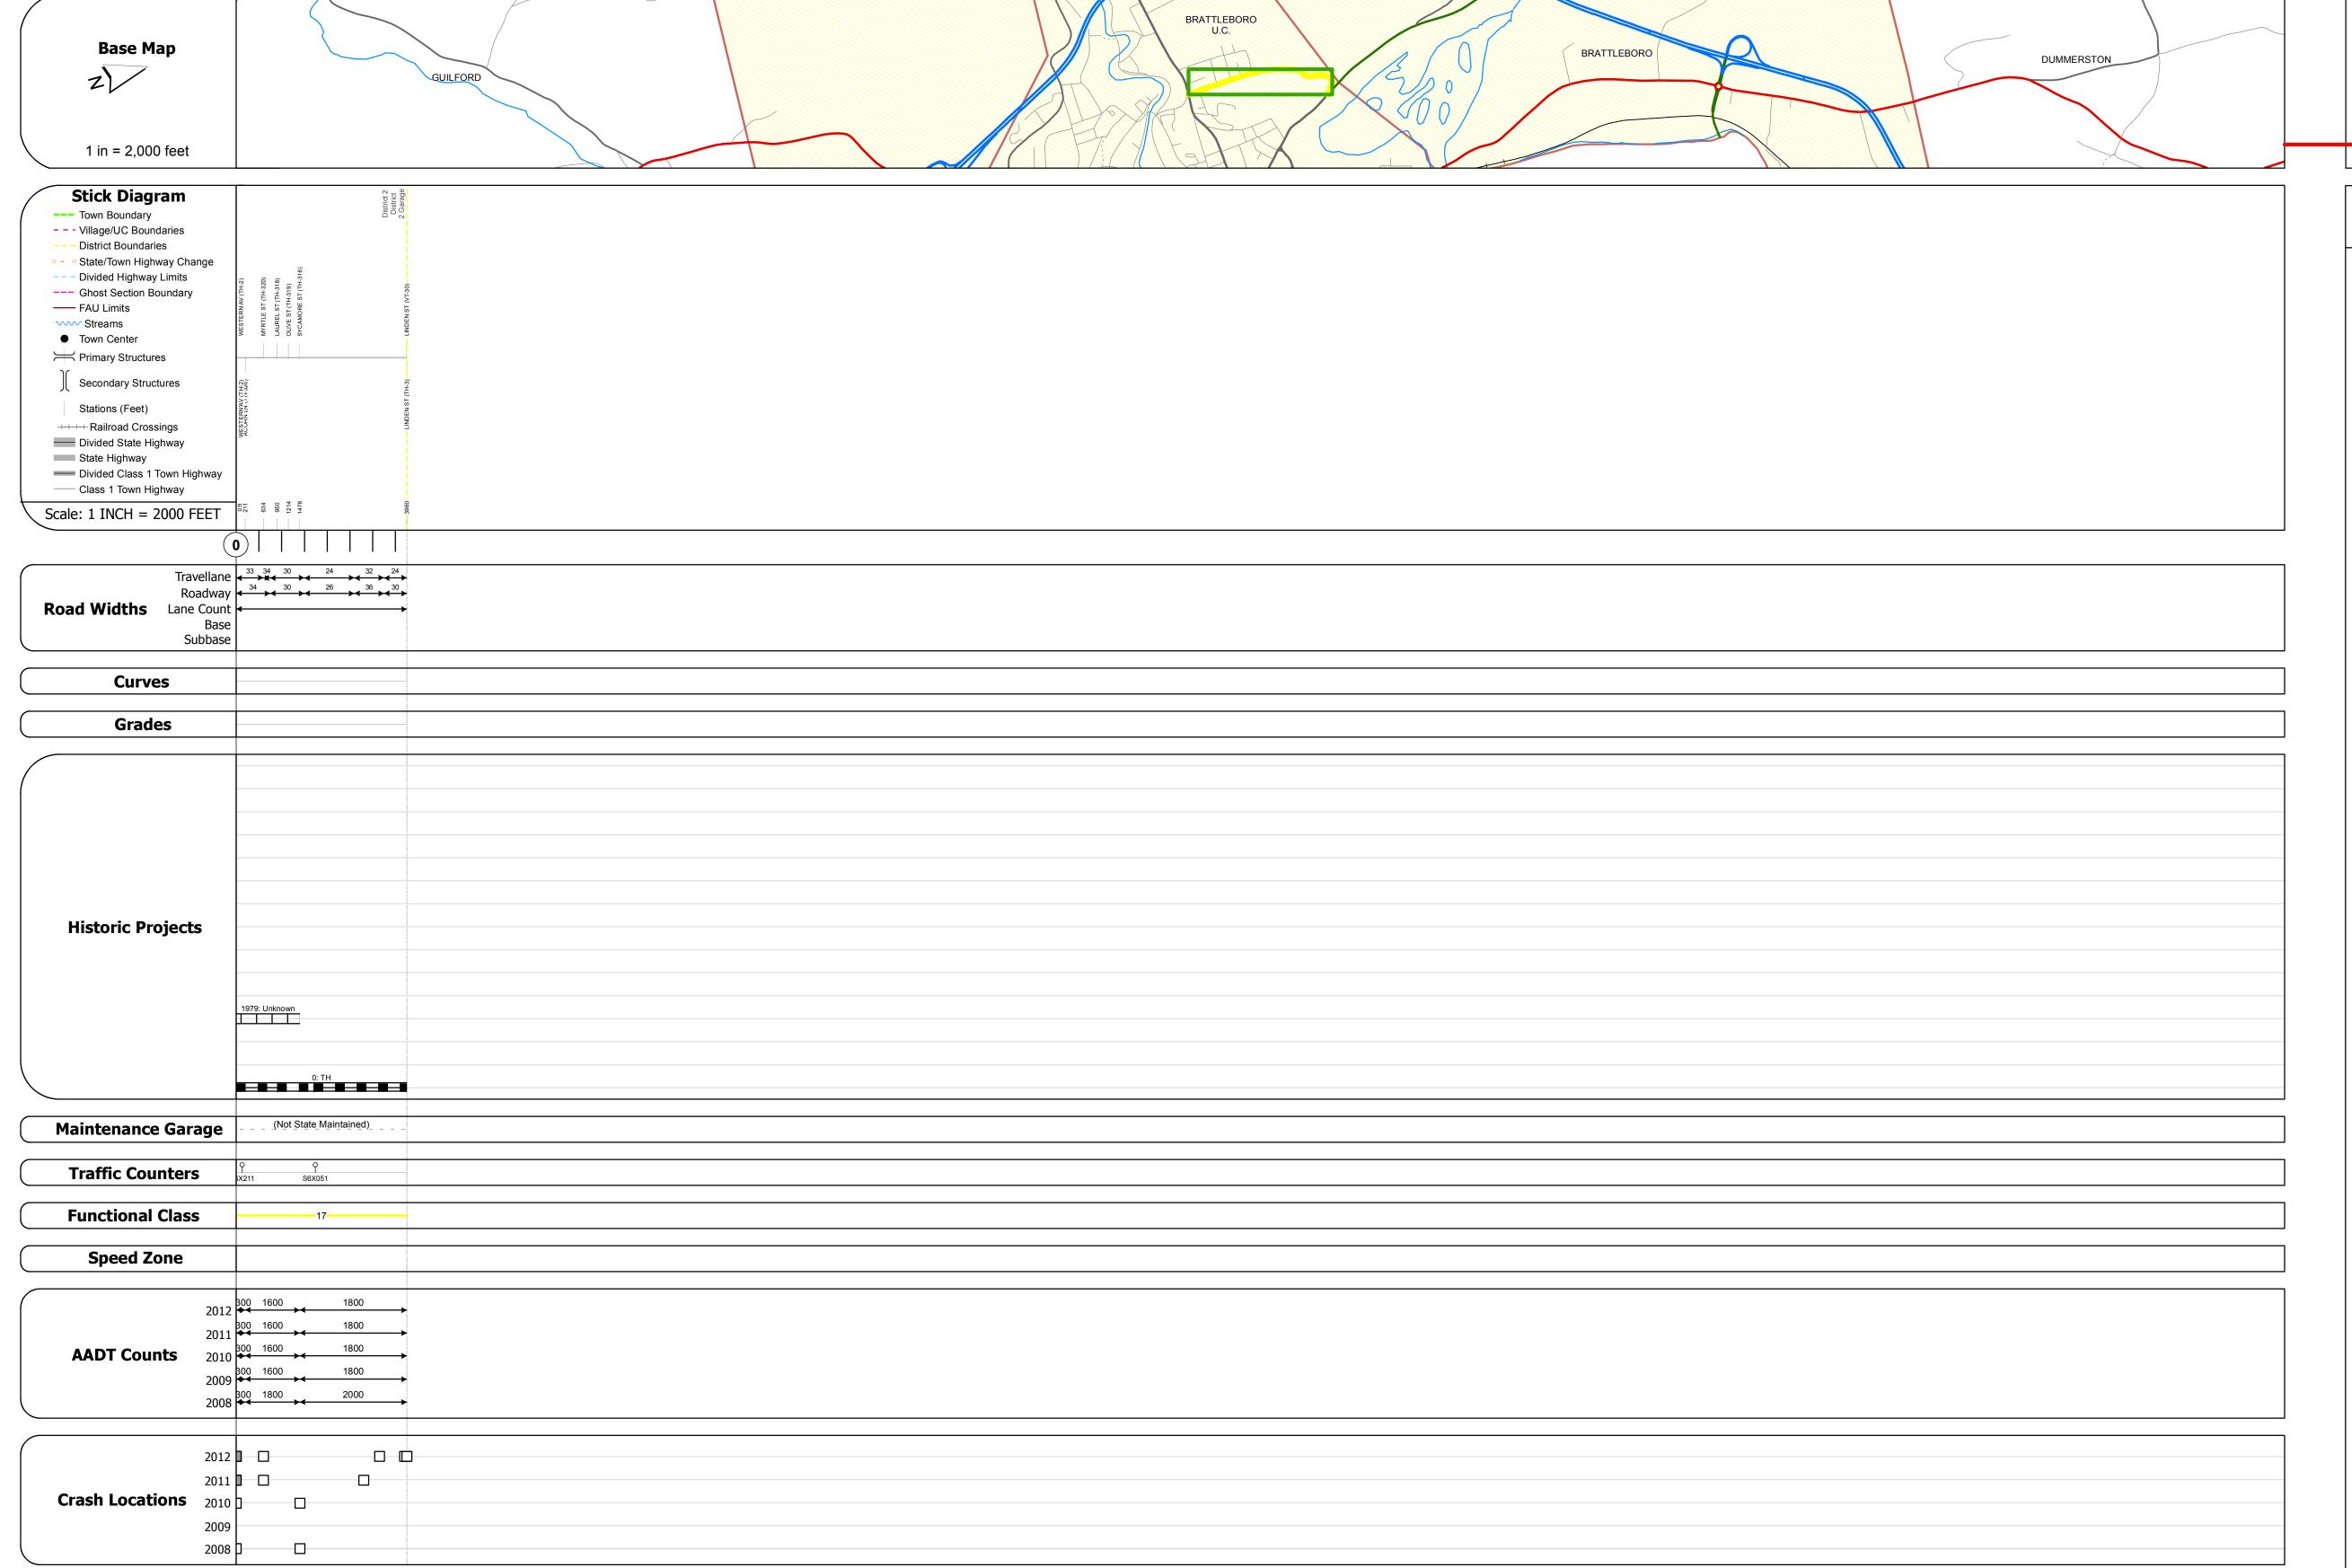

## **Route Log Progress Chart**

Please Note: Errors and Omissions May Exist.
Contact the VTrans Mapping Unit with questions or concerns.

DISTRICT TOWN ROUTE

2 BRATTLEBORO Min-2006

**DESCRIPTION BLOCK** 

| Historic Projects                                                                                                             | Functional Class                                                                                                                                                                                                                                                                                                                                                                                                                                                                                                                                                                                                                                                                                                                                                                                                                                                                                                                                                                                                                                                                                                                                                                                                                                                                                                                                                                                                                                                                                                                                                                                                                                                                                                                                                                                                                                                                                                                                                                                                                                                                                                               | Curves                                             | Road Widths      | AADT                                                 | Mileage by Functional Class By Sheet |             | Mileage by Town By Sheet |                        |          |             |                     |                             |
|-------------------------------------------------------------------------------------------------------------------------------|--------------------------------------------------------------------------------------------------------------------------------------------------------------------------------------------------------------------------------------------------------------------------------------------------------------------------------------------------------------------------------------------------------------------------------------------------------------------------------------------------------------------------------------------------------------------------------------------------------------------------------------------------------------------------------------------------------------------------------------------------------------------------------------------------------------------------------------------------------------------------------------------------------------------------------------------------------------------------------------------------------------------------------------------------------------------------------------------------------------------------------------------------------------------------------------------------------------------------------------------------------------------------------------------------------------------------------------------------------------------------------------------------------------------------------------------------------------------------------------------------------------------------------------------------------------------------------------------------------------------------------------------------------------------------------------------------------------------------------------------------------------------------------------------------------------------------------------------------------------------------------------------------------------------------------------------------------------------------------------------------------------------------------------------------------------------------------------------------------------------------------|----------------------------------------------------|------------------|------------------------------------------------------|--------------------------------------|-------------|--------------------------|------------------------|----------|-------------|---------------------|-----------------------------|
| Retreatment Bituminous Concrete Surface Treated                                                                               | → 1                                                                                                                                                                                                                                                                                                                                                                                                                                                                                                                                                                                                                                                                                                                                                                                                                                                                                                                                                                                                                                                                                                                                                                                                                                                                                                                                                                                                                                                                                                                                                                                                                                                                                                                                                                                                                                                                                                                                                                                                                                                                                                                            | Left Right                                         | <b>←</b> (ft)    | (count)                                              | 2006 17 - Urban - Collector          | 0.750       | BRATTLEBORO - S20061302  | 0.75 of 0.75           | DISTRICT | TOWN        | Date: 05/21/14      | ROUTE                       |
| Unknown Bituminous Gravel                                                                                                     | 6 — 11 — 16                                                                                                                                                                                                                                                                                                                                                                                                                                                                                                                                                                                                                                                                                                                                                                                                                                                                                                                                                                                                                                                                                                                                                                                                                                                                                                                                                                                                                                                                                                                                                                                                                                                                                                                                                                                                                                                                                                                                                                                                                                                                                                                    | Grades                                             | Traffic Counters | Crash Locations                                      |                                      |             |                          |                        |          |             | 1 06 1              | Min-2006                    |
| Bituminous Mix  Cold Plane and Bituminous  Bituminous  Concrete  Plant Mix  Reclaimed Base and Bituminous  Concrete  Concrete | Speed Zones  Speed | ─ <b>───</b> ─ grade up<br>─ <b>───</b> grade down | (counter ID)     | Fatal Property Damage Only Injury Unknown Crash Type |                                      |             |                          |                        | 2        | BRATTLEBORO | 1 of 1 TWN mileage: | ETE mileage:<br>0.0 to 0.75 |
| Concrete                                                                                                                      | 25 30 35 40 45 50 55 60 65                                                                                                                                                                                                                                                                                                                                                                                                                                                                                                                                                                                                                                                                                                                                                                                                                                                                                                                                                                                                                                                                                                                                                                                                                                                                                                                                                                                                                                                                                                                                                                                                                                                                                                                                                                                                                                                                                                                                                                                                                                                                                                     |                                                    |                  |                                                      | Total Mileage                        | e: 0.750 mi |                          | Total Mileage: 0.75 mi |          |             | 0.0 to 0.75         |                             |