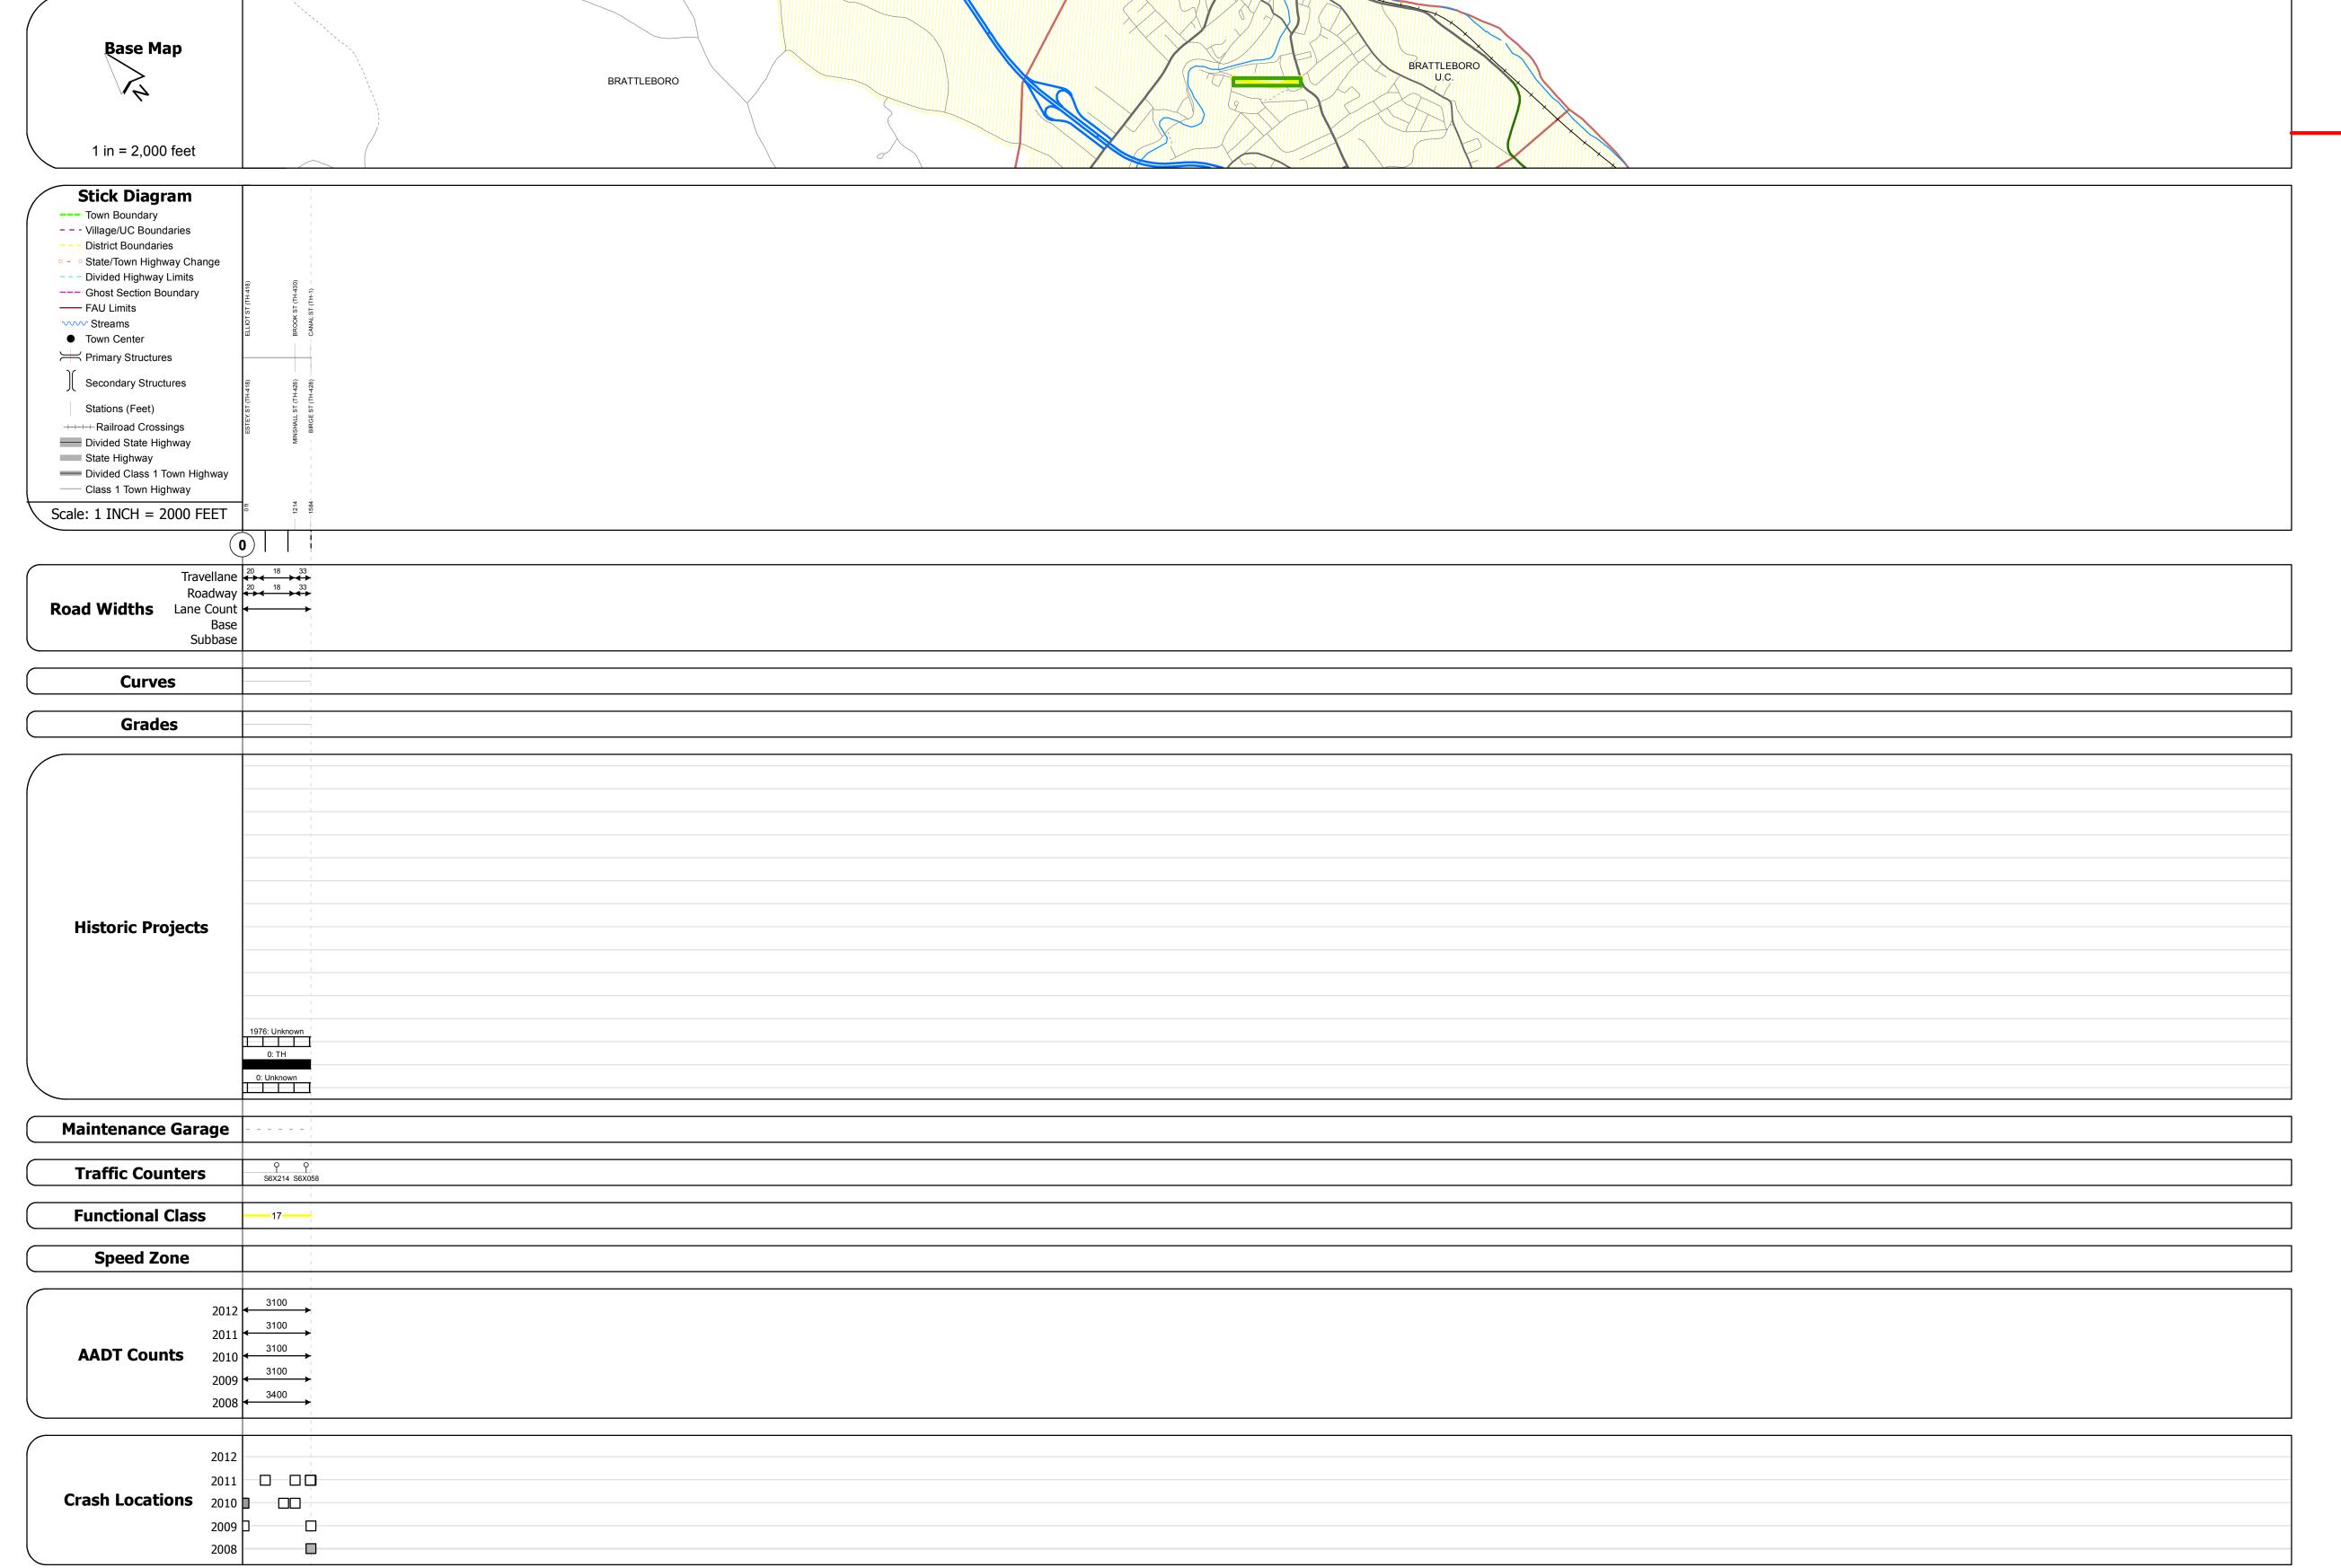

## **Route Log Progress Chart**

Please Note: Errors and Omissions May Exist.
Contact the VTrans Mapping Unit with questions or concerns.

**DRAFT** 

DISTRICT TOWN ROUTE

2 BRATTLEBORO Min-2002

**DESCRIPTION BLOCK** 

| Historic Projects                                        | Functional Class                                                                                                                                                                                                                                                                                                                                                                                                                                                                                                                                                                                                                                                                                                                                                                                                                                                                                                                                                                                                                                                                                                                                                                                                                                                                                                                                                                                                                                                                                                                                                                                                                                                                                                                                                                                                                                                                                                                                                                                                                                                                                                             | Curves               | Road Widths      | AADT                       | Mileage by Functional Class By Sheet | Mileage by Town By Sheet      |                       |          |             |                |              |
|----------------------------------------------------------|------------------------------------------------------------------------------------------------------------------------------------------------------------------------------------------------------------------------------------------------------------------------------------------------------------------------------------------------------------------------------------------------------------------------------------------------------------------------------------------------------------------------------------------------------------------------------------------------------------------------------------------------------------------------------------------------------------------------------------------------------------------------------------------------------------------------------------------------------------------------------------------------------------------------------------------------------------------------------------------------------------------------------------------------------------------------------------------------------------------------------------------------------------------------------------------------------------------------------------------------------------------------------------------------------------------------------------------------------------------------------------------------------------------------------------------------------------------------------------------------------------------------------------------------------------------------------------------------------------------------------------------------------------------------------------------------------------------------------------------------------------------------------------------------------------------------------------------------------------------------------------------------------------------------------------------------------------------------------------------------------------------------------------------------------------------------------------------------------------------------------|----------------------|------------------|----------------------------|--------------------------------------|-------------------------------|-----------------------|----------|-------------|----------------|--------------|
| Retreatment Bituminous Gravel                            | ├── <del>+</del> 1 <b>──</b> ─ 7 <b>──</b> ─ 12 <b>──</b> ─ 17                                                                                                                                                                                                                                                                                                                                                                                                                                                                                                                                                                                                                                                                                                                                                                                                                                                                                                                                                                                                                                                                                                                                                                                                                                                                                                                                                                                                                                                                                                                                                                                                                                                                                                                                                                                                                                                                                                                                                                                                                                                               | Left                 | <b>←</b> (ft)    | (count)                    | 2002 17 - Urban - Collector          | 0.300 BRATTLEBORO - S20021302 | 0.3 of 0.3            | DISTRICT | TOWN        | Date: 05/21/14 | ROUTE        |
| Resurface Concrete Surface Treated Gravel                | 2 8 — 14 — 19                                                                                                                                                                                                                                                                                                                                                                                                                                                                                                                                                                                                                                                                                                                                                                                                                                                                                                                                                                                                                                                                                                                                                                                                                                                                                                                                                                                                                                                                                                                                                                                                                                                                                                                                                                                                                                                                                                                                                                                                                                                                                                                | ─ <b>■■■</b> ─ Right |                  |                            |                                      |                               |                       |          |             |                |              |
| Bituminous Mix Plant Mix                                 | 6 11 16                                                                                                                                                                                                                                                                                                                                                                                                                                                                                                                                                                                                                                                                                                                                                                                                                                                                                                                                                                                                                                                                                                                                                                                                                                                                                                                                                                                                                                                                                                                                                                                                                                                                                                                                                                                                                                                                                                                                                                                                                                                                                                                      | Grades               | Traffic Counters | Crash Locations            |                                      |                               |                       |          |             | 4 64           | Min-2002     |
| Skinny Mix  Cold Plane and Reclaimed Base and Bituminous | Speed Zones                                                                                                                                                                                                                                                                                                                                                                                                                                                                                                                                                                                                                                                                                                                                                                                                                                                                                                                                                                                                                                                                                                                                                                                                                                                                                                                                                                                                                                                                                                                                                                                                                                                                                                                                                                                                                                                                                                                                                                                                                                                                                                                  | grade up             | (counter ID)     | Fatal Property Damage Only |                                      |                               |                       | ,        | BRATTLEBORO | 1 of 1         | ETE mileage: |
| Situminous Seal Concrete Concrete                        | SPEED   SPEE | grade down           | Y                | Injury Unknown Crash Type  |                                      |                               |                       |          | BRATTLEBORO | TWN mileage:   | 0.0 to 0.3   |
| Concrete                                                 | 25 30 35 40 45 50 55 60 65                                                                                                                                                                                                                                                                                                                                                                                                                                                                                                                                                                                                                                                                                                                                                                                                                                                                                                                                                                                                                                                                                                                                                                                                                                                                                                                                                                                                                                                                                                                                                                                                                                                                                                                                                                                                                                                                                                                                                                                                                                                                                                   |                      |                  |                            | Total M                              | ileage: 0.300 mi              | Total Mileage: 0.3 mi |          |             | 0.0 to 0.3     | 1            |