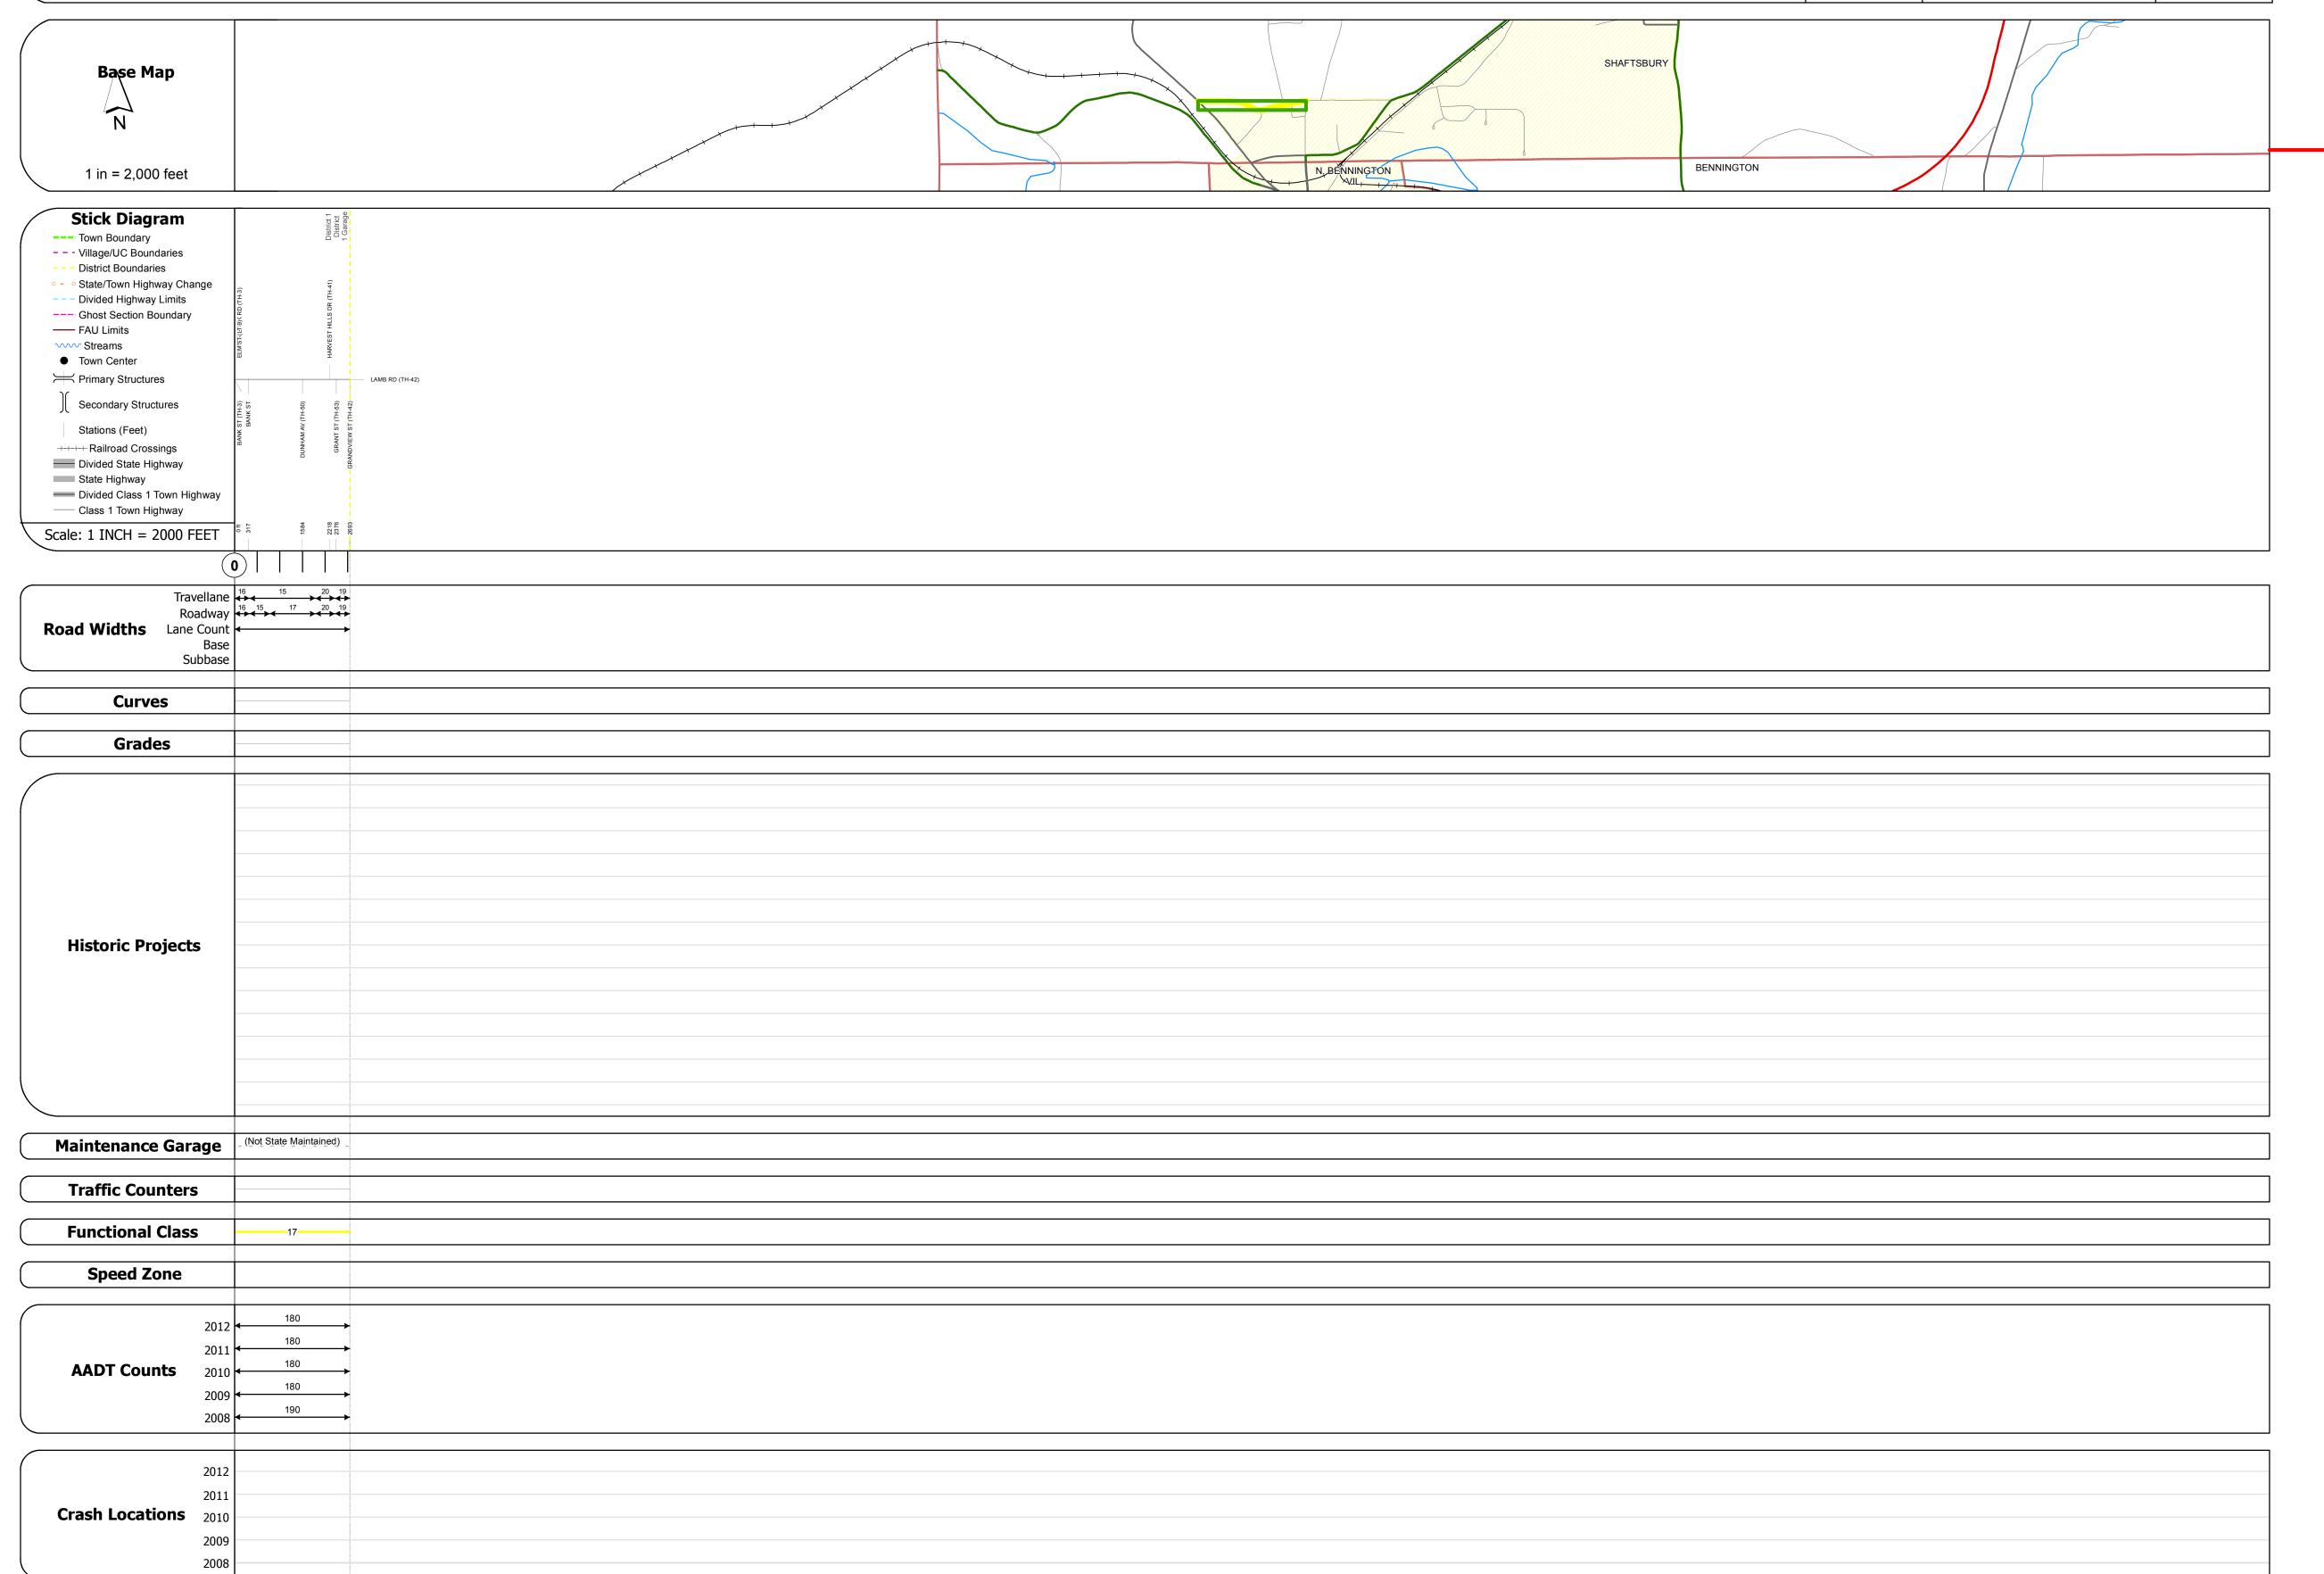

## **Route Log Progress Chart**

Please Note: Errors and Omissions May Exist.
Contact the VTrans Mapping Unit with questions or concerns.

DISTRICT TOWN ROUTE

1 SHAFTSBURY Min-1625

**DESCRIPTION BLOCK** 

| Historic Projects                              | Functional Class                                                                                                                                                                                                                                                                                                                                                                                                                                                                                                                                                                                                                                                                                                                                                                                                                                                                                                                                                                                                                                                                                                                                                                                                                                                                                                                                                                                                                                                                                                                                                                                                                                                                                                                                                                                                                                                                                                                                                                                                                                                                                                              | Curves     | Road Widths       | AADT                       | Mileage by Functional Class By Sheet | Mileage by Town By Sheet     |                        |          |            |                |              |
|------------------------------------------------|-------------------------------------------------------------------------------------------------------------------------------------------------------------------------------------------------------------------------------------------------------------------------------------------------------------------------------------------------------------------------------------------------------------------------------------------------------------------------------------------------------------------------------------------------------------------------------------------------------------------------------------------------------------------------------------------------------------------------------------------------------------------------------------------------------------------------------------------------------------------------------------------------------------------------------------------------------------------------------------------------------------------------------------------------------------------------------------------------------------------------------------------------------------------------------------------------------------------------------------------------------------------------------------------------------------------------------------------------------------------------------------------------------------------------------------------------------------------------------------------------------------------------------------------------------------------------------------------------------------------------------------------------------------------------------------------------------------------------------------------------------------------------------------------------------------------------------------------------------------------------------------------------------------------------------------------------------------------------------------------------------------------------------------------------------------------------------------------------------------------------------|------------|-------------------|----------------------------|--------------------------------------|------------------------------|------------------------|----------|------------|----------------|--------------|
| Retreatment Bituminous Gravel                  | 7 — 12 — 17                                                                                                                                                                                                                                                                                                                                                                                                                                                                                                                                                                                                                                                                                                                                                                                                                                                                                                                                                                                                                                                                                                                                                                                                                                                                                                                                                                                                                                                                                                                                                                                                                                                                                                                                                                                                                                                                                                                                                                                                                                                                                                                   | Left       | (ft)              | (count)                    | 1625 17 Unban Collector              |                              | 0.51 of 0.51           | 1        | TOWN       |                | DOUTE        |
| Resurface Concrete Surface Treated             | 2 2 3 3 4 4 4 10                                                                                                                                                                                                                                                                                                                                                                                                                                                                                                                                                                                                                                                                                                                                                                                                                                                                                                                                                                                                                                                                                                                                                                                                                                                                                                                                                                                                                                                                                                                                                                                                                                                                                                                                                                                                                                                                                                                                                                                                                                                                                                              | Right      | <b>←</b>          |                            | 1025 17 - Orban - Corrector          | 0.510 SHAFTSBURY - S16250213 | 0.31 01 0.31           | DISTRICT | TOWN       | Date: 05/21/14 | ROUTE        |
| Unknown Bituminous Gravel Macadam              | 0 14 19                                                                                                                                                                                                                                                                                                                                                                                                                                                                                                                                                                                                                                                                                                                                                                                                                                                                                                                                                                                                                                                                                                                                                                                                                                                                                                                                                                                                                                                                                                                                                                                                                                                                                                                                                                                                                                                                                                                                                                                                                                                                                                                       |            |                   |                            |                                      |                              |                        |          |            |                | Min-1625     |
| Bituminous Mix  Cold Plane and  Reclaimed Base | 6 — 11 — 16                                                                                                                                                                                                                                                                                                                                                                                                                                                                                                                                                                                                                                                                                                                                                                                                                                                                                                                                                                                                                                                                                                                                                                                                                                                                                                                                                                                                                                                                                                                                                                                                                                                                                                                                                                                                                                                                                                                                                                                                                                                                                                                   | Grades     | Traffic Counters  | Crash Locations            |                                      |                              |                        |          |            | 1 of 1         | 14111 1025   |
| Skinny Mix Bituminous and Bituminous           | Speed Zones                                                                                                                                                                                                                                                                                                                                                                                                                                                                                                                                                                                                                                                                                                                                                                                                                                                                                                                                                                                                                                                                                                                                                                                                                                                                                                                                                                                                                                                                                                                                                                                                                                                                                                                                                                                                                                                                                                                                                                                                                                                                                                                   | grade up   | (counter ID)<br>Q | Fatal Property Damage Only |                                      |                              |                        | 1        | SHAFTSBURY | TWN mileage:   | ETE mileage: |
| Bituminous Seal Concrete Concrete              | speed | grade down |                   | Injury Unknown Crash Type  |                                      |                              |                        | _        |            | 0.0 to 0.51    | 0.0 to 0.51  |
|                                                |                                                                                                                                                                                                                                                                                                                                                                                                                                                                                                                                                                                                                                                                                                                                                                                                                                                                                                                                                                                                                                                                                                                                                                                                                                                                                                                                                                                                                                                                                                                                                                                                                                                                                                                                                                                                                                                                                                                                                                                                                                                                                                                               |            |                   |                            | Total Mile                           | age: 0.510 mi                | Total Mileage: 0.51 mi |          |            |                |              |