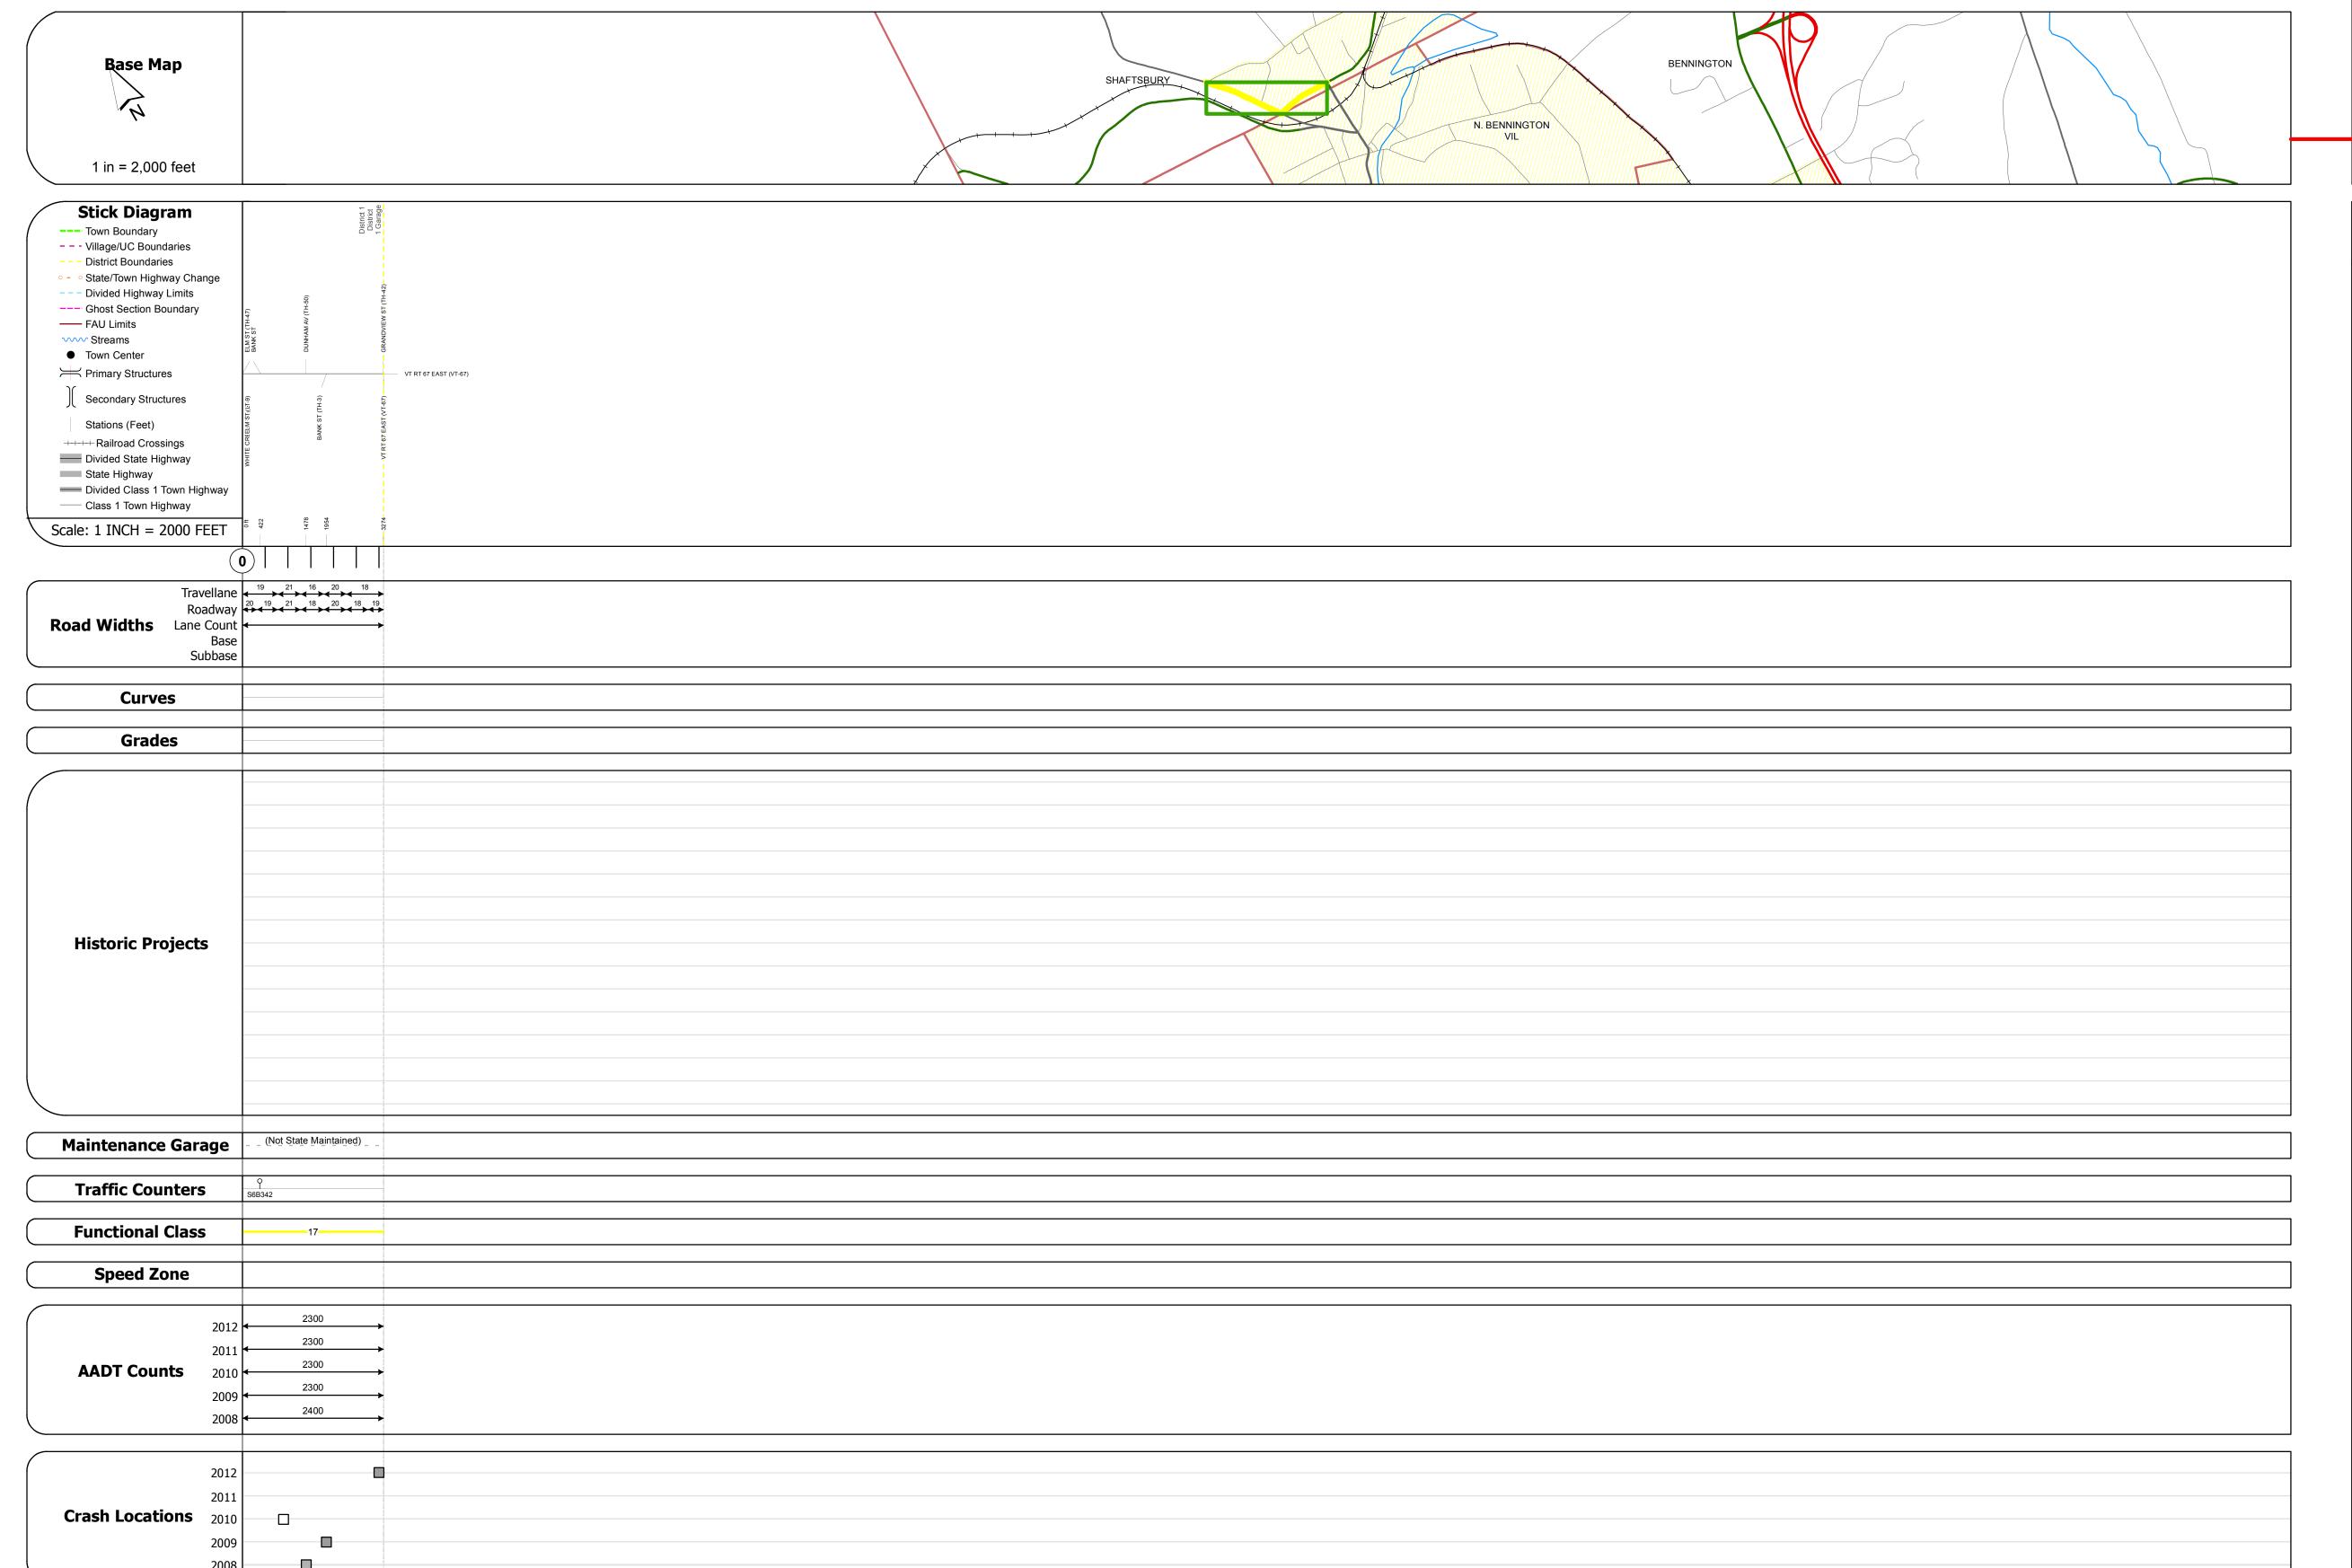

## **Route Log Progress Chart**

DRAFT

Please Note: Errors and Omissions May Exist.

Contact the VTrans Mapping Unit with questions or concerns.

DISTRICT TOWN ROUTE

1 SHAFTSBURY Min-1608

**DESCRIPTION BLOCK** 

| Historic Projects                         | Functional Class                                                                                                                                                                                                                                                                                                                                                                                                                                                                                                                                                                                                                                                                                                                                                                                                                                                                                                                                                                                                                                                                                                                                                                                                                                                                                                                                                                                                                                                                                                                                                                                                                                                                                                                                                                                                                                                                                                                                                                                                                                                                                                              | Curves     | Road Widths      | AADT                       | Mileage by Functional Class By Sheet | Mileage by Town By Sheet     |                        |          |            |                             |              |
|-------------------------------------------|-------------------------------------------------------------------------------------------------------------------------------------------------------------------------------------------------------------------------------------------------------------------------------------------------------------------------------------------------------------------------------------------------------------------------------------------------------------------------------------------------------------------------------------------------------------------------------------------------------------------------------------------------------------------------------------------------------------------------------------------------------------------------------------------------------------------------------------------------------------------------------------------------------------------------------------------------------------------------------------------------------------------------------------------------------------------------------------------------------------------------------------------------------------------------------------------------------------------------------------------------------------------------------------------------------------------------------------------------------------------------------------------------------------------------------------------------------------------------------------------------------------------------------------------------------------------------------------------------------------------------------------------------------------------------------------------------------------------------------------------------------------------------------------------------------------------------------------------------------------------------------------------------------------------------------------------------------------------------------------------------------------------------------------------------------------------------------------------------------------------------------|------------|------------------|----------------------------|--------------------------------------|------------------------------|------------------------|----------|------------|-----------------------------|--------------|
| Retreatment Bituminous Gravel             | ├── <sup>+</sup> 1                                                                                                                                                                                                                                                                                                                                                                                                                                                                                                                                                                                                                                                                                                                                                                                                                                                                                                                                                                                                                                                                                                                                                                                                                                                                                                                                                                                                                                                                                                                                                                                                                                                                                                                                                                                                                                                                                                                                                                                                                                                                                                            | Left       | <b>←</b> (ft)    | (count)                    | 1608 17 - Urban - Collector          | 0.620 SHAFTSBURY - S16080213 | 0.62 of 0.62           | DISTRICT | TOWN       | Date: 05/21/14              | ROUTE        |
| Resurface Concrete Surface Treated Gravel | 2 8 14 19                                                                                                                                                                                                                                                                                                                                                                                                                                                                                                                                                                                                                                                                                                                                                                                                                                                                                                                                                                                                                                                                                                                                                                                                                                                                                                                                                                                                                                                                                                                                                                                                                                                                                                                                                                                                                                                                                                                                                                                                                                                                                                                     | Right      |                  |                            |                                      |                              |                        | DISTRICT |            | <b>Dutc. 03</b> /21/14      |              |
| Bituminous Mix  Cold Plane and            | 6 —— 11 —— 16                                                                                                                                                                                                                                                                                                                                                                                                                                                                                                                                                                                                                                                                                                                                                                                                                                                                                                                                                                                                                                                                                                                                                                                                                                                                                                                                                                                                                                                                                                                                                                                                                                                                                                                                                                                                                                                                                                                                                                                                                                                                                                                 | Grades     | Traffic Counters | Crash Locations            |                                      |                              |                        |          |            | 1 05 1                      | Min-1608     |
| Skinny Mix Bituminous Reclaimed Base      | Speed Zones                                                                                                                                                                                                                                                                                                                                                                                                                                                                                                                                                                                                                                                                                                                                                                                                                                                                                                                                                                                                                                                                                                                                                                                                                                                                                                                                                                                                                                                                                                                                                                                                                                                                                                                                                                                                                                                                                                                                                                                                                                                                                                                   | grade up   | (counter ID)     | Fatal Property Damage Only |                                      |                              |                        | 1 1      | SHAFTSBURY | 1 of 1                      | ETE mileage: |
| Bituminous Seal Concrete Concrete         | SPEED | grade down | T                | Injury Unknown Crash Type  |                                      |                              |                        | <b>–</b> | JIM IJJJKI | TWN mileage:<br>0.0 to 0.62 | 0.0 to 0.62  |
|                                           |                                                                                                                                                                                                                                                                                                                                                                                                                                                                                                                                                                                                                                                                                                                                                                                                                                                                                                                                                                                                                                                                                                                                                                                                                                                                                                                                                                                                                                                                                                                                                                                                                                                                                                                                                                                                                                                                                                                                                                                                                                                                                                                               |            |                  |                            | Total Mi                             | eage: 0.620 mi               | Total Mileage: 0.62 mi |          |            |                             |              |