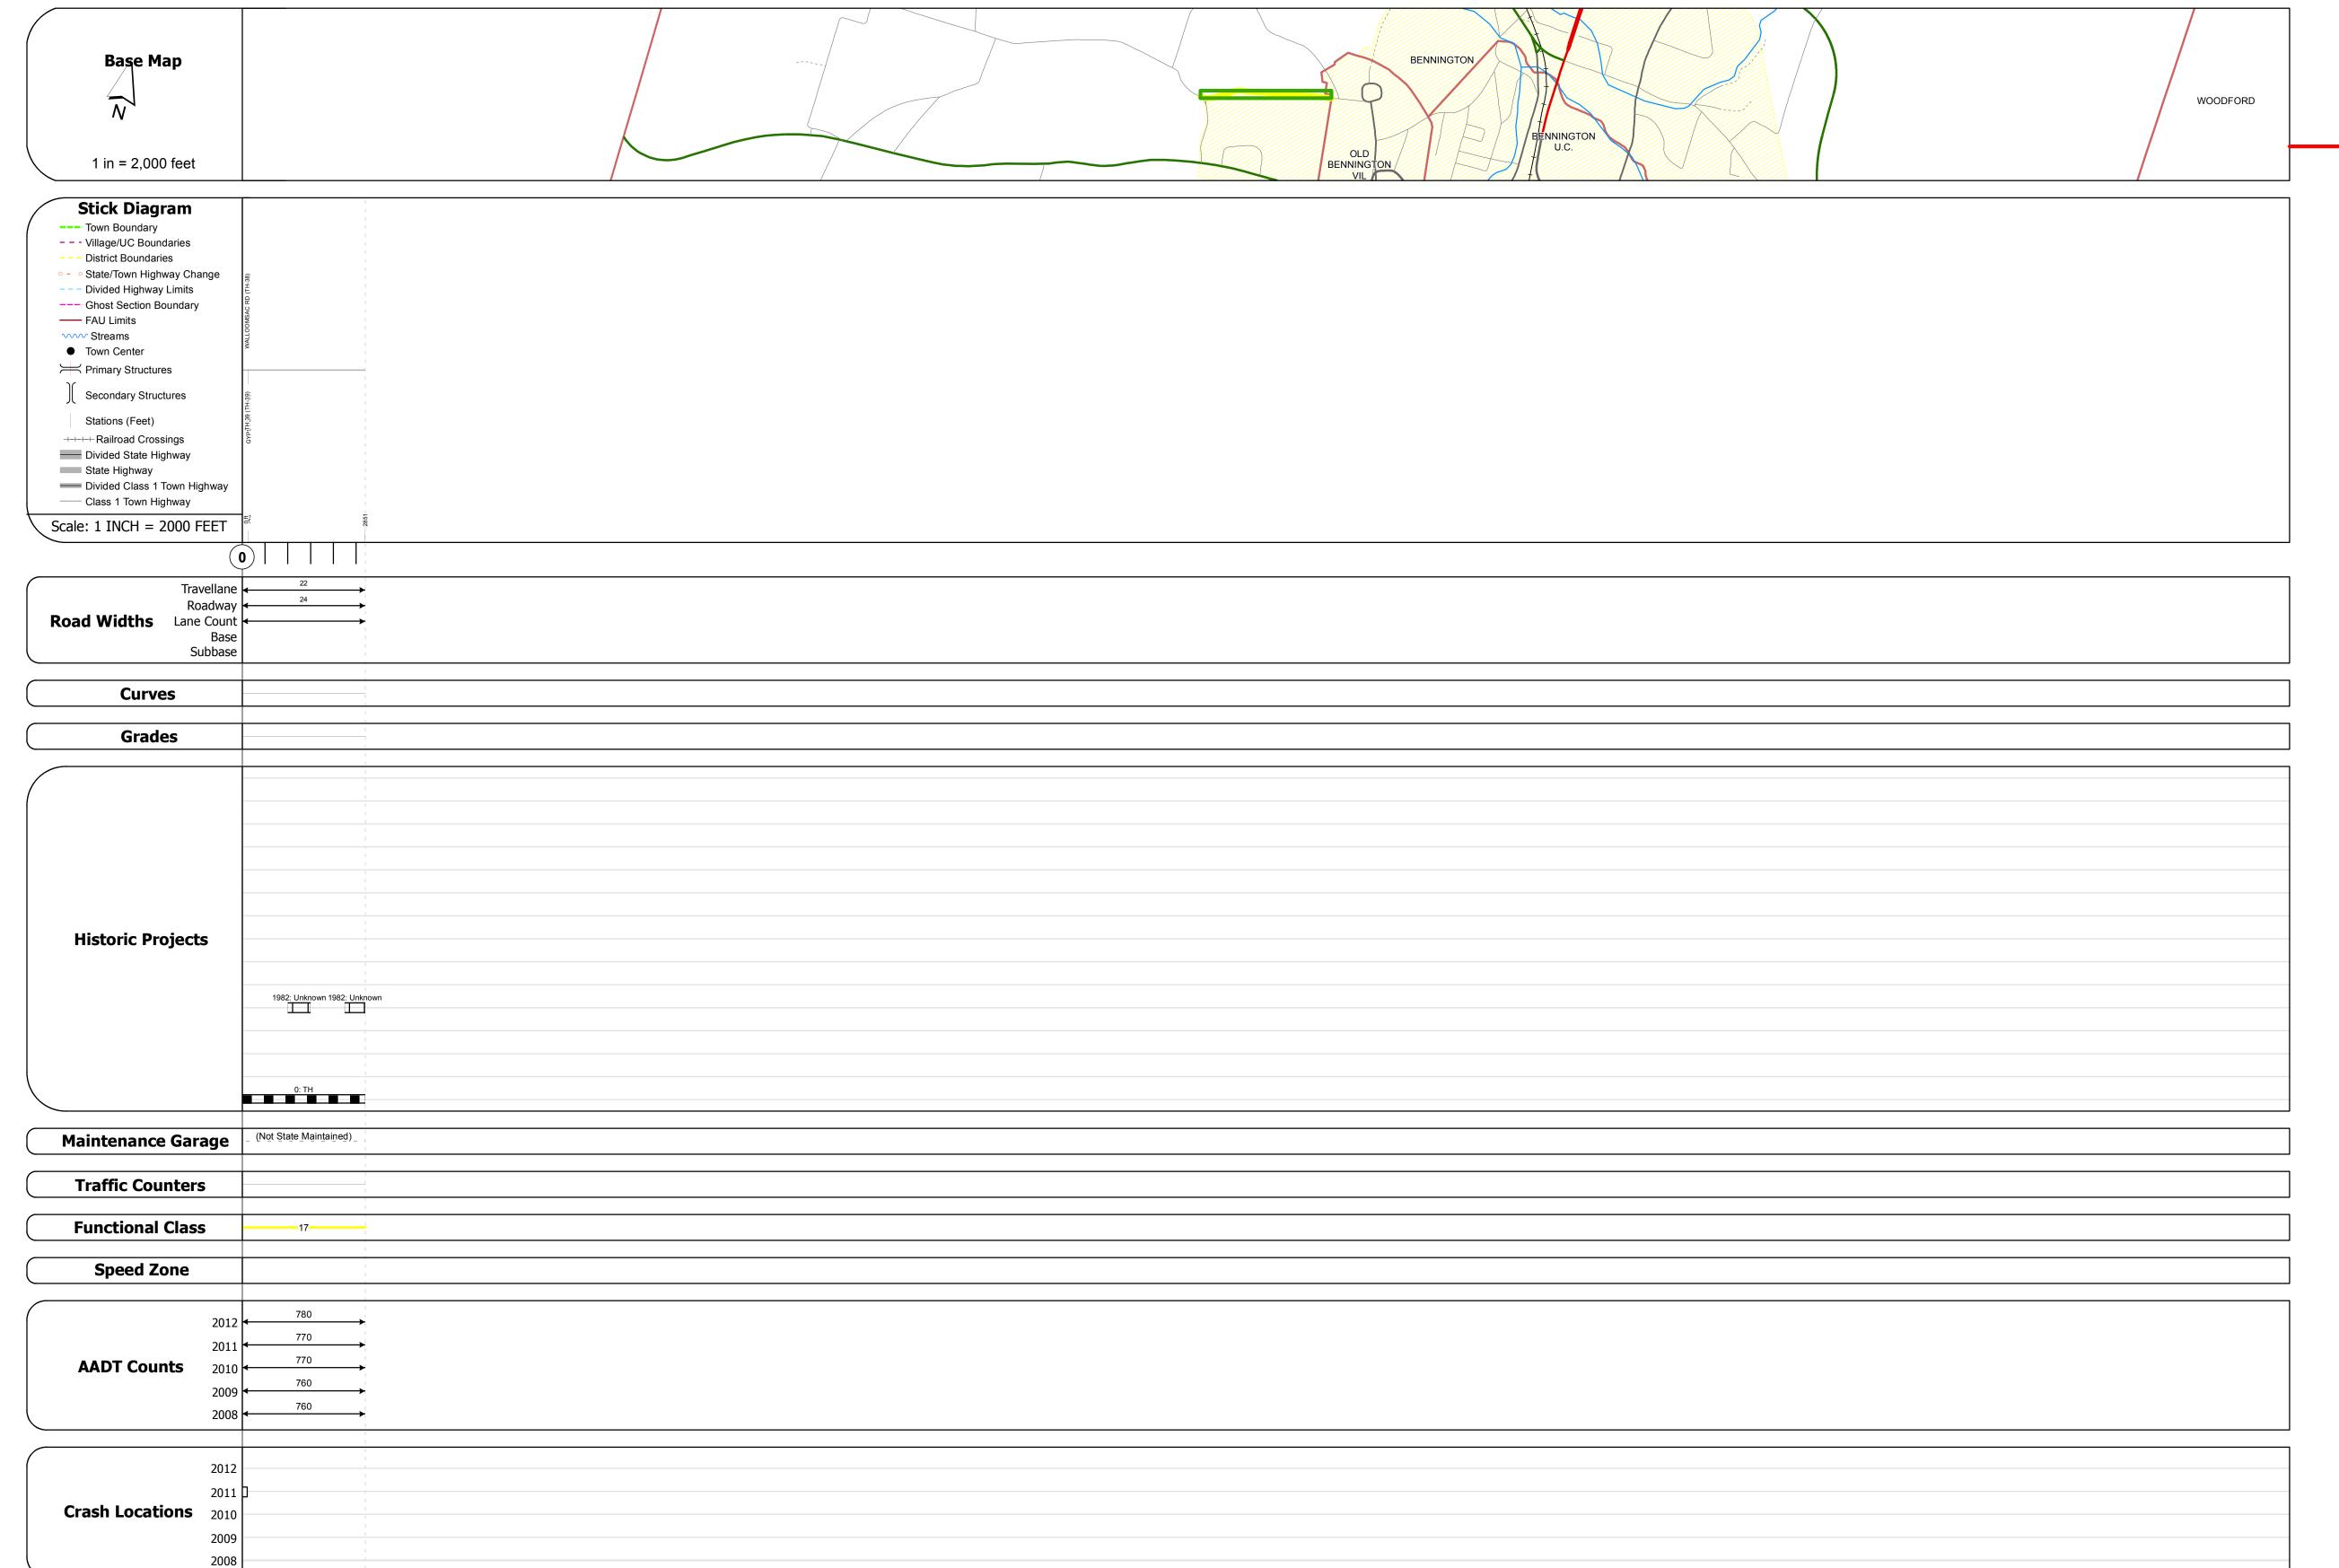

## **Route Log Progress Chart**

DRAFT

Please Note: Errors and Omissions May Exist.

Contact the VTrans Mapping Unit with questions or concerns.

DISTRICT TOWN ROUTE

1 BENNINGTON Min-1056

**DESCRIPTION BLOCK** 

|                                                                                                                                                            |                                                                                                                                                                                                                                                                                                                                                                                                                                                                                                                                                                                                                                                                                                                                                                                                                                                                                                                                                                                                                                                                                                                                                                                                                                                                                                                                                                                                                                                                                                                                                                                                                                                                                                                                                                                                                                                                                                                                                                                                                                                                                                                               |                      |                  |                            |                                      |                              |                        | _        |            |                             |              |
|------------------------------------------------------------------------------------------------------------------------------------------------------------|-------------------------------------------------------------------------------------------------------------------------------------------------------------------------------------------------------------------------------------------------------------------------------------------------------------------------------------------------------------------------------------------------------------------------------------------------------------------------------------------------------------------------------------------------------------------------------------------------------------------------------------------------------------------------------------------------------------------------------------------------------------------------------------------------------------------------------------------------------------------------------------------------------------------------------------------------------------------------------------------------------------------------------------------------------------------------------------------------------------------------------------------------------------------------------------------------------------------------------------------------------------------------------------------------------------------------------------------------------------------------------------------------------------------------------------------------------------------------------------------------------------------------------------------------------------------------------------------------------------------------------------------------------------------------------------------------------------------------------------------------------------------------------------------------------------------------------------------------------------------------------------------------------------------------------------------------------------------------------------------------------------------------------------------------------------------------------------------------------------------------------|----------------------|------------------|----------------------------|--------------------------------------|------------------------------|------------------------|----------|------------|-----------------------------|--------------|
| Historic Projects                                                                                                                                          | Functional Class                                                                                                                                                                                                                                                                                                                                                                                                                                                                                                                                                                                                                                                                                                                                                                                                                                                                                                                                                                                                                                                                                                                                                                                                                                                                                                                                                                                                                                                                                                                                                                                                                                                                                                                                                                                                                                                                                                                                                                                                                                                                                                              | Curves               | Road Widths      | AADT                       | Mileage by Functional Class By Sheet | Mileage by Town By Sheet     |                        |          |            |                             |              |
| Retreatment Bituminous Gravel                                                                                                                              | ├── <del>+ </del> 1 <b>───</b> 7 <b>───</b> 12 <b>───</b> 17                                                                                                                                                                                                                                                                                                                                                                                                                                                                                                                                                                                                                                                                                                                                                                                                                                                                                                                                                                                                                                                                                                                                                                                                                                                                                                                                                                                                                                                                                                                                                                                                                                                                                                                                                                                                                                                                                                                                                                                                                                                                  | ─ <b>──</b> ─ Left   | <b>←</b> (ft)    | (count)                    | 1056 17 - Urban - Collector          | 0.540 BENNINGTON - S10560202 | 0.54 of 0.54           | DISTRICT | TOWN       | Date: 05/21/14              | ROUTE        |
| Resurface Concrete Surface Treated                                                                                                                         | 2 8 — 14 — 19                                                                                                                                                                                                                                                                                                                                                                                                                                                                                                                                                                                                                                                                                                                                                                                                                                                                                                                                                                                                                                                                                                                                                                                                                                                                                                                                                                                                                                                                                                                                                                                                                                                                                                                                                                                                                                                                                                                                                                                                                                                                                                                 | ─ <b>───</b> ─ Right |                  |                            |                                      |                              |                        | DISTRICT | 101111     | Date: 05/21/14              | KOOIL        |
| Unknown                                                                                                                                                    | 6 — 11 — 16                                                                                                                                                                                                                                                                                                                                                                                                                                                                                                                                                                                                                                                                                                                                                                                                                                                                                                                                                                                                                                                                                                                                                                                                                                                                                                                                                                                                                                                                                                                                                                                                                                                                                                                                                                                                                                                                                                                                                                                                                                                                                                                   |                      |                  |                            |                                      |                              |                        |          |            |                             | Min-1056     |
| Bituminous Mix Cold Plans and                                                                                                                              |                                                                                                                                                                                                                                                                                                                                                                                                                                                                                                                                                                                                                                                                                                                                                                                                                                                                                                                                                                                                                                                                                                                                                                                                                                                                                                                                                                                                                                                                                                                                                                                                                                                                                                                                                                                                                                                                                                                                                                                                                                                                                                                               | Grades               | Traffic Counters | Crash Locations            |                                      |                              |                        |          |            | 1 of 1                      | 1 2000       |
| Skinny Mix  Skinny Mix | Speed Zones                                                                                                                                                                                                                                                                                                                                                                                                                                                                                                                                                                                                                                                                                                                                                                                                                                                                                                                                                                                                                                                                                                                                                                                                                                                                                                                                                                                                                                                                                                                                                                                                                                                                                                                                                                                                                                                                                                                                                                                                                                                                                                                   | ─ <b>──</b> grade up | (counter ID)     | Fatal Property Damage Only |                                      |                              |                        | 1 1      | BENNINGTON | l l                         | ETE mileage: |
| Bituminous Seal Concrete Concrete                                                                                                                          | SPEED | grade down           | 1                | Injury Unknown Crash Type  |                                      |                              |                        | •        |            | TWN mileage:<br>0.0 to 0.54 | 0.0 to 0.54  |
| Concrete                                                                                                                                                   |                                                                                                                                                                                                                                                                                                                                                                                                                                                                                                                                                                                                                                                                                                                                                                                                                                                                                                                                                                                                                                                                                                                                                                                                                                                                                                                                                                                                                                                                                                                                                                                                                                                                                                                                                                                                                                                                                                                                                                                                                                                                                                                               |                      | I                |                            | Total Mile                           | 201 0 E40 mi                 | Total Mileago, O E4 mi |          |            | 0.0 t0 0.54                 |              |