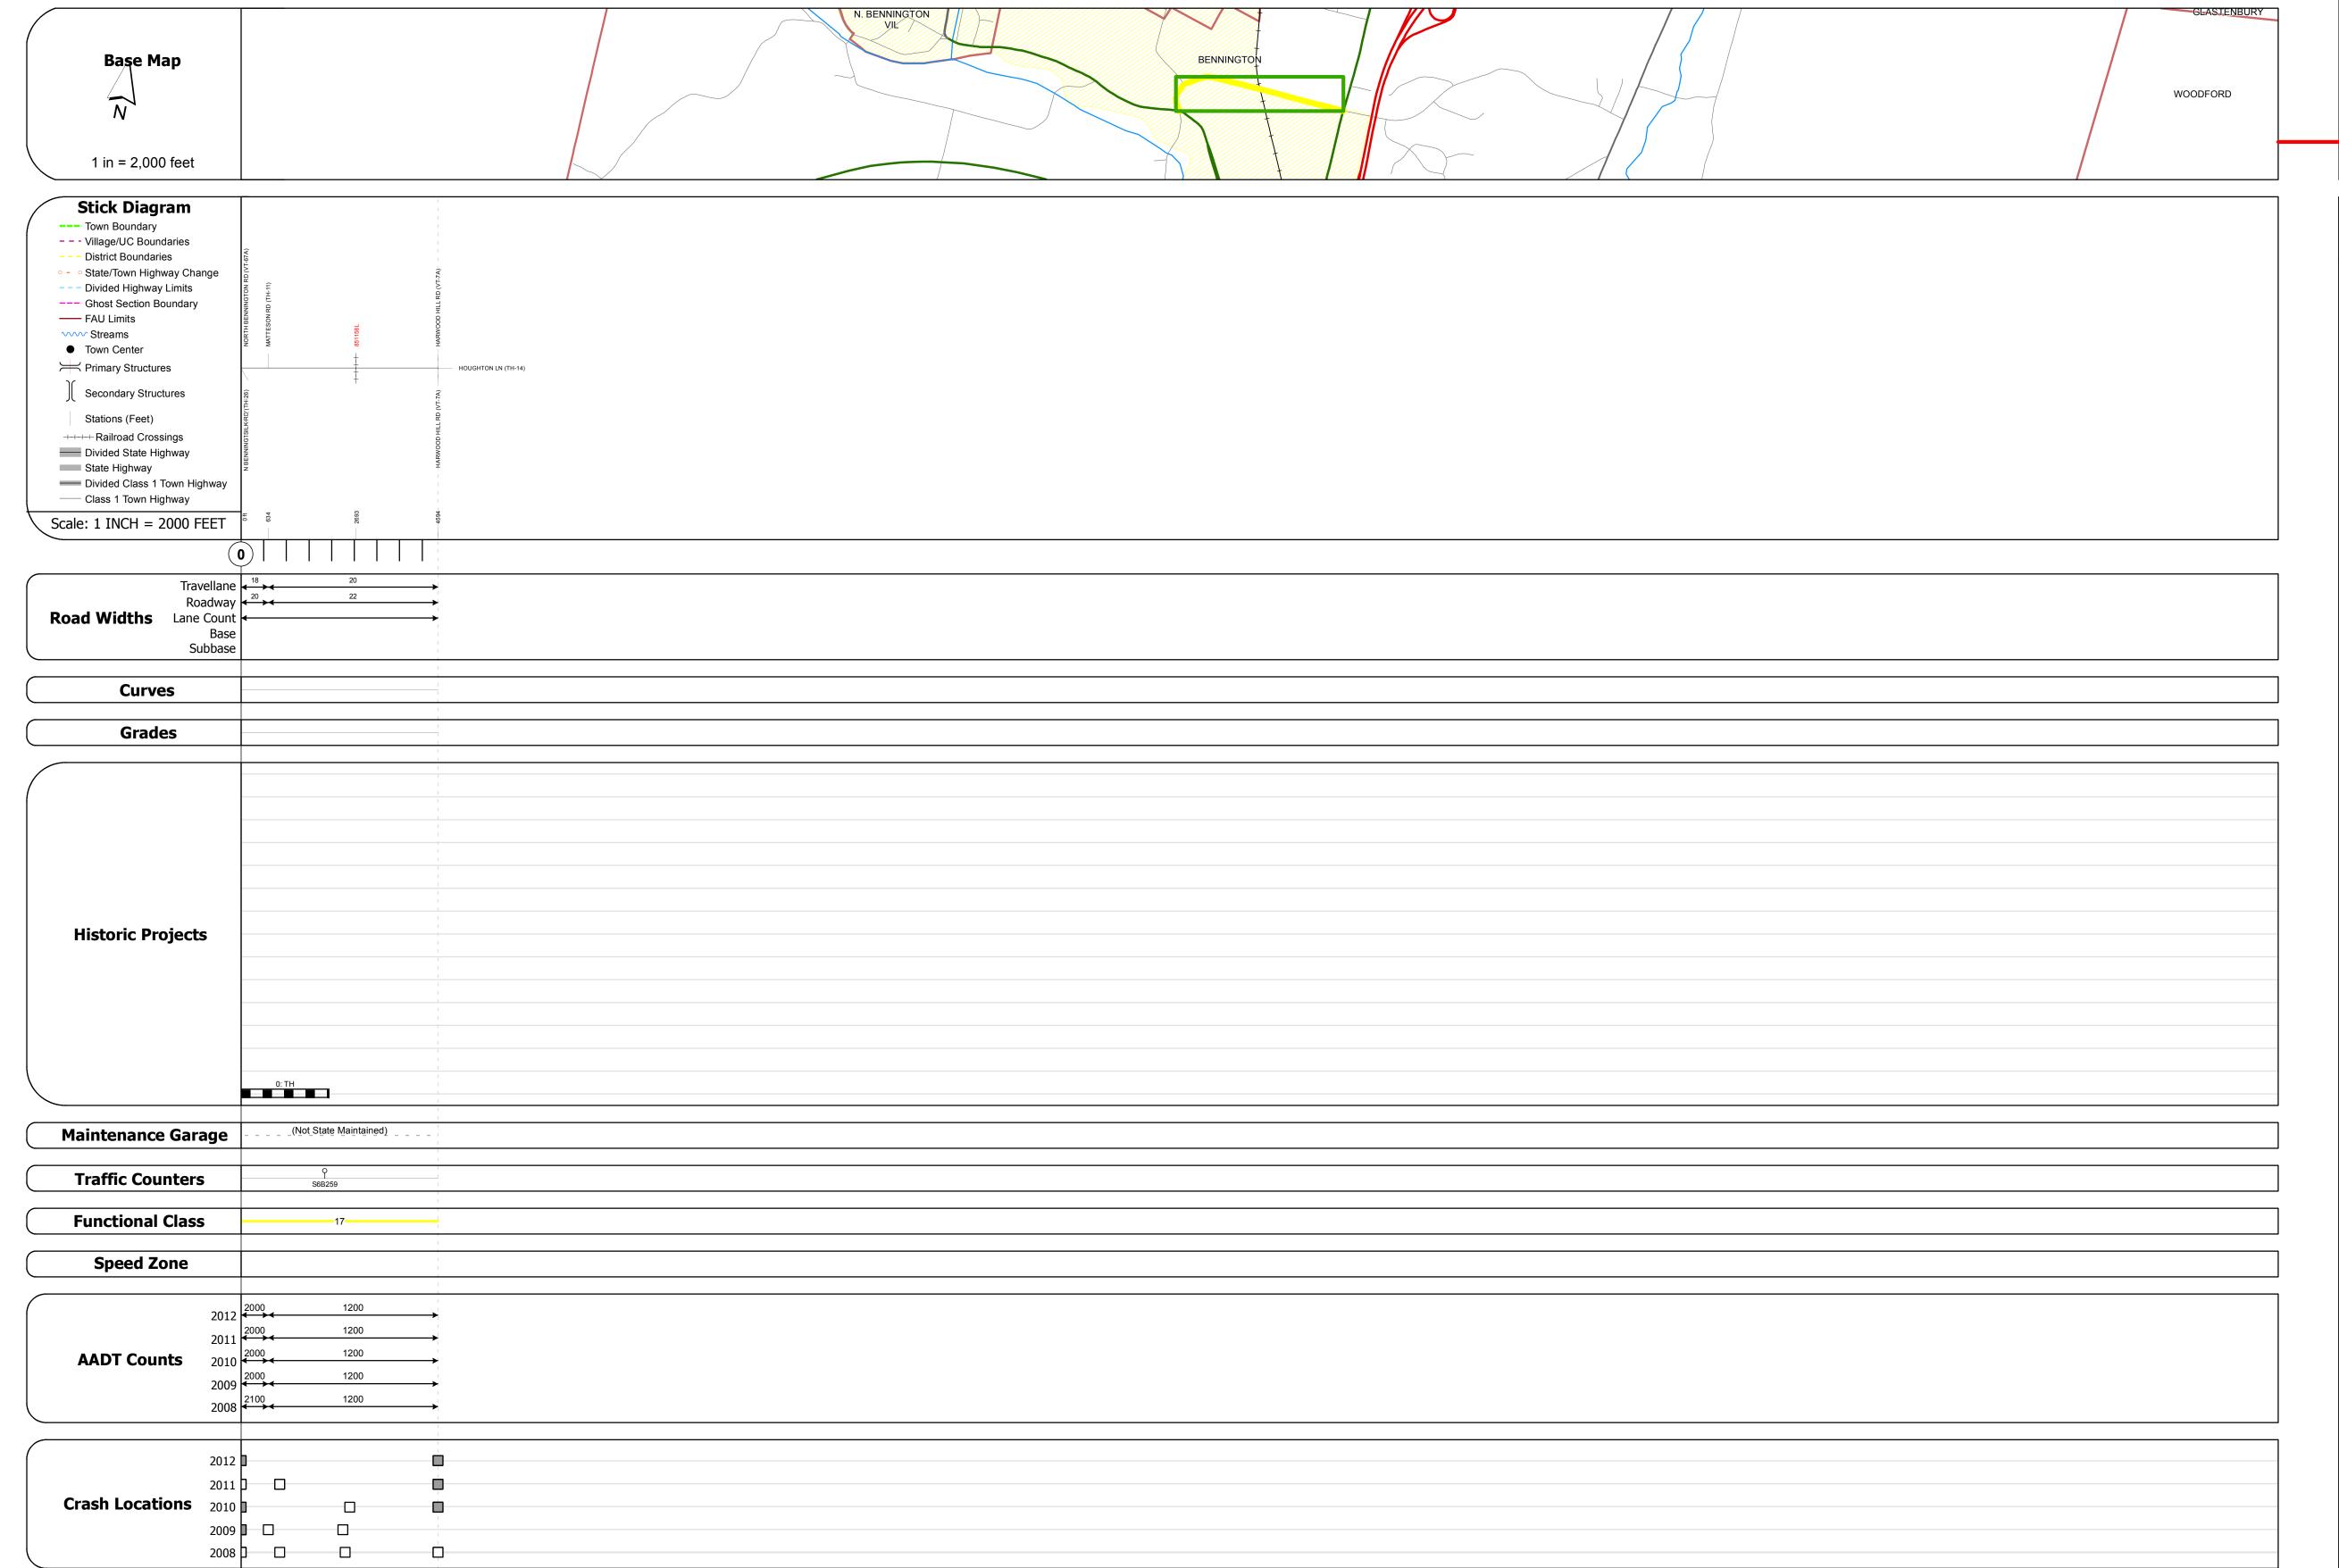

## **Route Log Progress Chart**

Please Note: Errors and Omissions May Exist.
Contact the VTrans Mapping Unit with questions or concerns.

DISTRICT TOWN ROUTE

1 BENNINGTON Min-1042

**DESCRIPTION BLOCK** 

| Historic Projects                                                                                                                                       | Functional Class                                                                                                                                                                                                                                                                                                                                                                                                                                                                                                                                                                                                                                                                                                                                                                                                                                                                                                                                                                                                                                                                                                                                                                                                                                                                                                                                                                                                                                                                                                                                                                                                                                                                                                                                                                                                                                                                                                                                                                                                                                                                                                               | Curves                      |                               |                                                                               | Mileage by Functional Class By Sheet |       | Mileage by Town By Sheet |              |          |            |                                 |                             |
|---------------------------------------------------------------------------------------------------------------------------------------------------------|--------------------------------------------------------------------------------------------------------------------------------------------------------------------------------------------------------------------------------------------------------------------------------------------------------------------------------------------------------------------------------------------------------------------------------------------------------------------------------------------------------------------------------------------------------------------------------------------------------------------------------------------------------------------------------------------------------------------------------------------------------------------------------------------------------------------------------------------------------------------------------------------------------------------------------------------------------------------------------------------------------------------------------------------------------------------------------------------------------------------------------------------------------------------------------------------------------------------------------------------------------------------------------------------------------------------------------------------------------------------------------------------------------------------------------------------------------------------------------------------------------------------------------------------------------------------------------------------------------------------------------------------------------------------------------------------------------------------------------------------------------------------------------------------------------------------------------------------------------------------------------------------------------------------------------------------------------------------------------------------------------------------------------------------------------------------------------------------------------------------------------|-----------------------------|-------------------------------|-------------------------------------------------------------------------------|--------------------------------------|-------|--------------------------|--------------|----------|------------|---------------------------------|-----------------------------|
| Retreatment Resurface Unknown Bituminous Concrete Bituminous Macadam Gravel Surface Treated Gravel Plant Mix                                            | 7 — 12 — 17<br>— 2 — 8 — 14 — 19                                                                                                                                                                                                                                                                                                                                                                                                                                                                                                                                                                                                                                                                                                                                                                                                                                                                                                                                                                                                                                                                                                                                                                                                                                                                                                                                                                                                                                                                                                                                                                                                                                                                                                                                                                                                                                                                                                                                                                                                                                                                                               | Left Right                  | <b>←</b> (ft)                 | <b>←</b> (count)                                                              | 1042 17 - Urban - Collector          | 0.870 | BENNINGTON - S10420202   | 0.87 of 0.87 | DISTRICT | TOWN       | Date: 05/21/14                  | ROUTE<br>Min-1042           |
| Bituminous Mix  Cold Plane and Bituminous  Skinny Mix  Bituminous Seal  Concrete  Concrete  Plant Mix  Reclaimed Base and Bituminous Concrete  Concrete | 5 11 16  Speed Zones  SPEED SP | Grades  grade up grade down | Traffic Counters (counter ID) | Crash Locations  ■ Fatal □ Property Damage Only □ Injury □ Unknown Crash Type | y                                    |       |                          |              | 1        | BENNINGTON | 1 of 1 TWN mileage: 0.0 to 0.87 | ETE mileage:<br>0.0 to 0.87 |