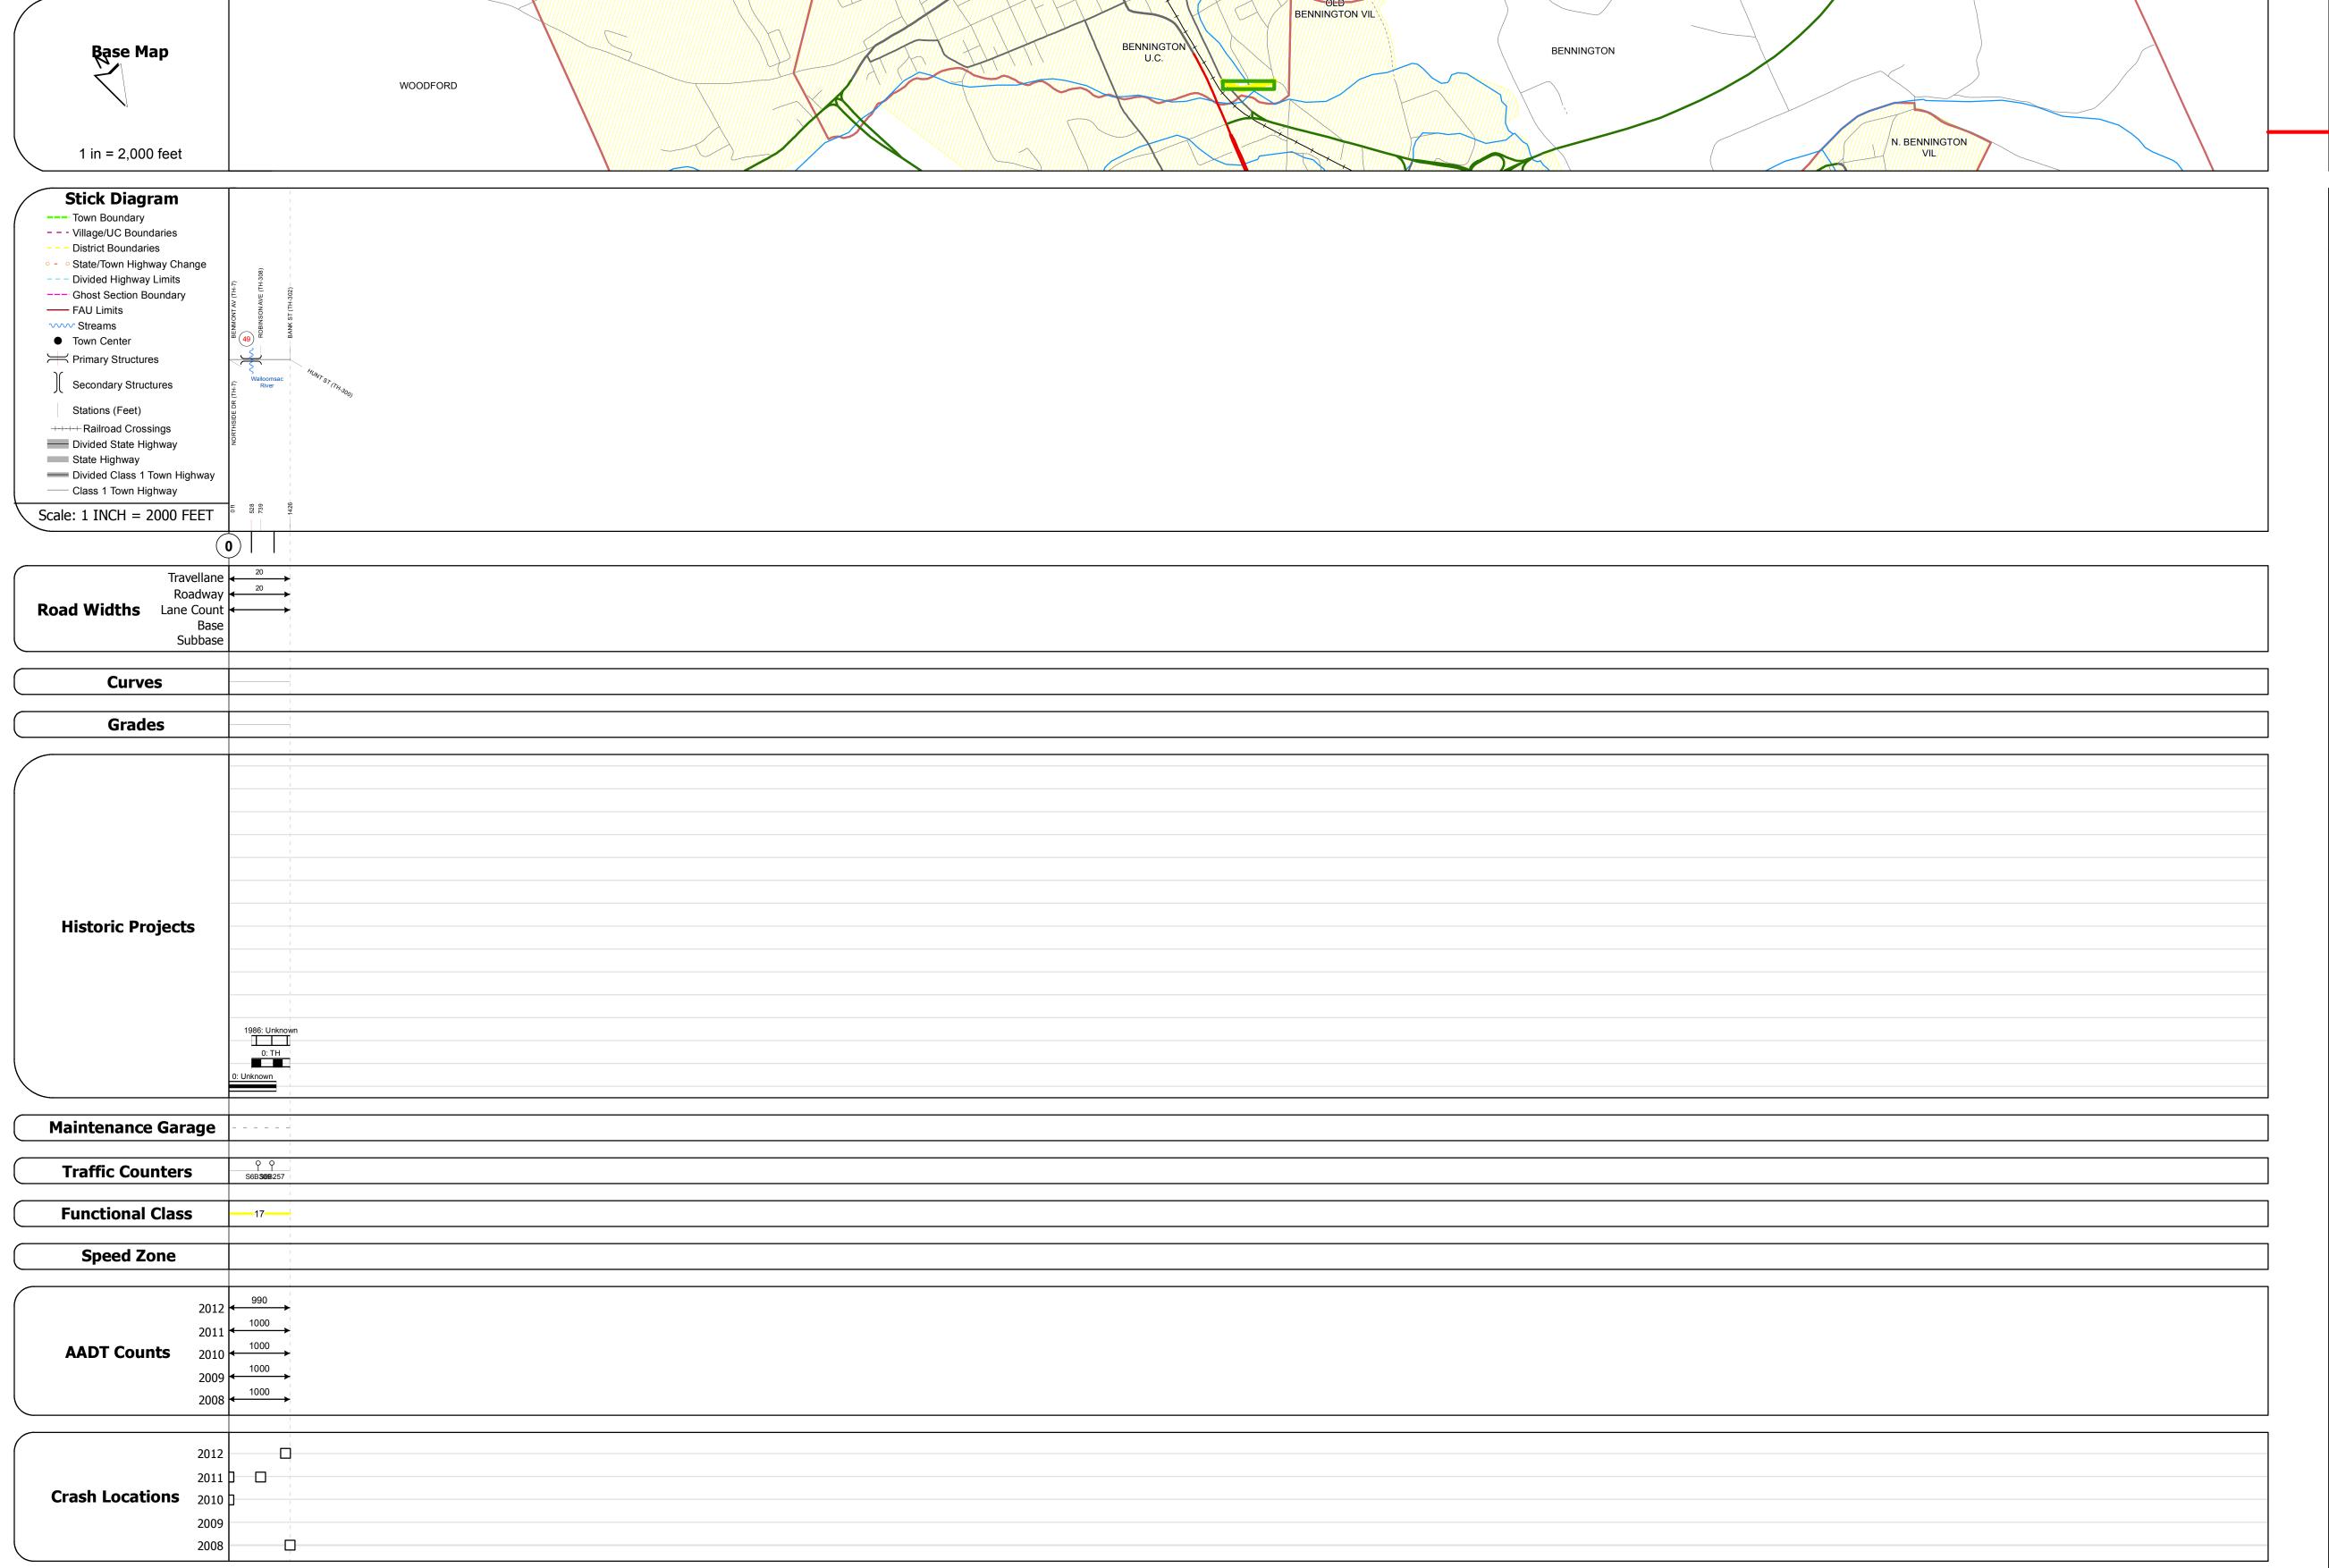

## **Route Log Progress Chart**

Please Note: Errors and Omissions May Exist.
Contact the VTrans Mapping Unit with questions or concerns.

DISTRICT TOWN ROUTE

1 BENNINGTON Min-1028

**DESCRIPTION BLOCK** 

Bridge 49: Stringer/multi-beam or girder - 1975 Structure No. 201028004902022

Length: 51'
Width: 28.2'
Facility Carried: CITY HUNT EXT
Bridge Type: ROLLED BEAM
Features Intersected: WALLOOMSAC RIVER

Surface: Bituminous Maintenance/Ownership: City/Municipal

|                                                                                                 |                                                                                                                                                                                                                                                                                                                                                                                                                                                                                                                                                                                                                                                                                                                                                                                                                                                                                                                                                                                                                                                                                                                                                                                                                                                                                                                                                                                                                                                                                                                                                                                                                                                                                                                                                                                                                                                                                                                                                                                                                                                                                                                               |            |                  |                            |                                     |                        |                          |                        |          | L          |                |              |
|-------------------------------------------------------------------------------------------------|-------------------------------------------------------------------------------------------------------------------------------------------------------------------------------------------------------------------------------------------------------------------------------------------------------------------------------------------------------------------------------------------------------------------------------------------------------------------------------------------------------------------------------------------------------------------------------------------------------------------------------------------------------------------------------------------------------------------------------------------------------------------------------------------------------------------------------------------------------------------------------------------------------------------------------------------------------------------------------------------------------------------------------------------------------------------------------------------------------------------------------------------------------------------------------------------------------------------------------------------------------------------------------------------------------------------------------------------------------------------------------------------------------------------------------------------------------------------------------------------------------------------------------------------------------------------------------------------------------------------------------------------------------------------------------------------------------------------------------------------------------------------------------------------------------------------------------------------------------------------------------------------------------------------------------------------------------------------------------------------------------------------------------------------------------------------------------------------------------------------------------|------------|------------------|----------------------------|-------------------------------------|------------------------|--------------------------|------------------------|----------|------------|----------------|--------------|
| Historic Projects                                                                               | Functional Class                                                                                                                                                                                                                                                                                                                                                                                                                                                                                                                                                                                                                                                                                                                                                                                                                                                                                                                                                                                                                                                                                                                                                                                                                                                                                                                                                                                                                                                                                                                                                                                                                                                                                                                                                                                                                                                                                                                                                                                                                                                                                                              | Curves     | Road Widths      | AADT                       | Mileage by Functional Class By Shee | t                      | Mileage by Town By Sheet |                        |          |            |                |              |
| Retreatment Bituminous Gravel                                                                   | ├────────────────────────────────────                                                                                                                                                                                                                                                                                                                                                                                                                                                                                                                                                                                                                                                                                                                                                                                                                                                                                                                                                                                                                                                                                                                                                                                                                                                                                                                                                                                                                                                                                                                                                                                                                                                                                                                                                                                                                                                                                                                                                                                                                                                                                         | Left       | <b>←</b> (ft)    | (count)                    | 1028 17 - Urban - Collector         | 0.270                  | BENNINGTON - S10280202   | 0.27 of 0.27           | DISTRICT | TOWN       | Date: 05/21/14 | ROUTE        |
| Resurface Concrete Surface Treated                                                              | 2 8 — 14 — 19                                                                                                                                                                                                                                                                                                                                                                                                                                                                                                                                                                                                                                                                                                                                                                                                                                                                                                                                                                                                                                                                                                                                                                                                                                                                                                                                                                                                                                                                                                                                                                                                                                                                                                                                                                                                                                                                                                                                                                                                                                                                                                                 | Right      |                  |                            |                                     |                        |                          |                        | DISTRICT |            | Date: 05/21/14 | ROOLE        |
| Unknown Bituminous Macadam  Plant Mix                                                           | 6 11 16                                                                                                                                                                                                                                                                                                                                                                                                                                                                                                                                                                                                                                                                                                                                                                                                                                                                                                                                                                                                                                                                                                                                                                                                                                                                                                                                                                                                                                                                                                                                                                                                                                                                                                                                                                                                                                                                                                                                                                                                                                                                                                                       |            |                  |                            |                                     |                        |                          |                        |          |            |                | Min-1028     |
| Cold Diagonal                                                                                   | Consol Zones                                                                                                                                                                                                                                                                                                                                                                                                                                                                                                                                                                                                                                                                                                                                                                                                                                                                                                                                                                                                                                                                                                                                                                                                                                                                                                                                                                                                                                                                                                                                                                                                                                                                                                                                                                                                                                                                                                                                                                                                                                                                                                                  | Grades     | Traffic Counters | Crash Locations            |                                     |                        |                          |                        |          |            | 1 of 1         |              |
| Skinny Mix  Skinny Mix  Bituminous  Concrete  Reclaimed Base and Bituminous  Concrete  Concrete | Speed Zones                                                                                                                                                                                                                                                                                                                                                                                                                                                                                                                                                                                                                                                                                                                                                                                                                                                                                                                                                                                                                                                                                                                                                                                                                                                                                                                                                                                                                                                                                                                                                                                                                                                                                                                                                                                                                                                                                                                                                                                                                                                                                                                   | grade up   | (counter ID)     | Fatal Property Damage Only |                                     |                        |                          |                        | 1 1      | BENNINGTON |                | ETE mileage: |
| Bituminous Seal Concrete                                                                        | SPEED | grade down | Į <sup>†</sup>   | Injury Unknown Crash Type  |                                     |                        |                          |                        | <b>-</b> |            | TWN mileage:   | 0.0 to 0.27  |
| Concrete                                                                                        | 25 30 35 40 45 50 55 60 65                                                                                                                                                                                                                                                                                                                                                                                                                                                                                                                                                                                                                                                                                                                                                                                                                                                                                                                                                                                                                                                                                                                                                                                                                                                                                                                                                                                                                                                                                                                                                                                                                                                                                                                                                                                                                                                                                                                                                                                                                                                                                                    |            |                  |                            | Т                                   | otal Mileage: 0.270 mi |                          | Total Mileage: 0.27 mi |          |            | 0.0 to 0.27    |              |