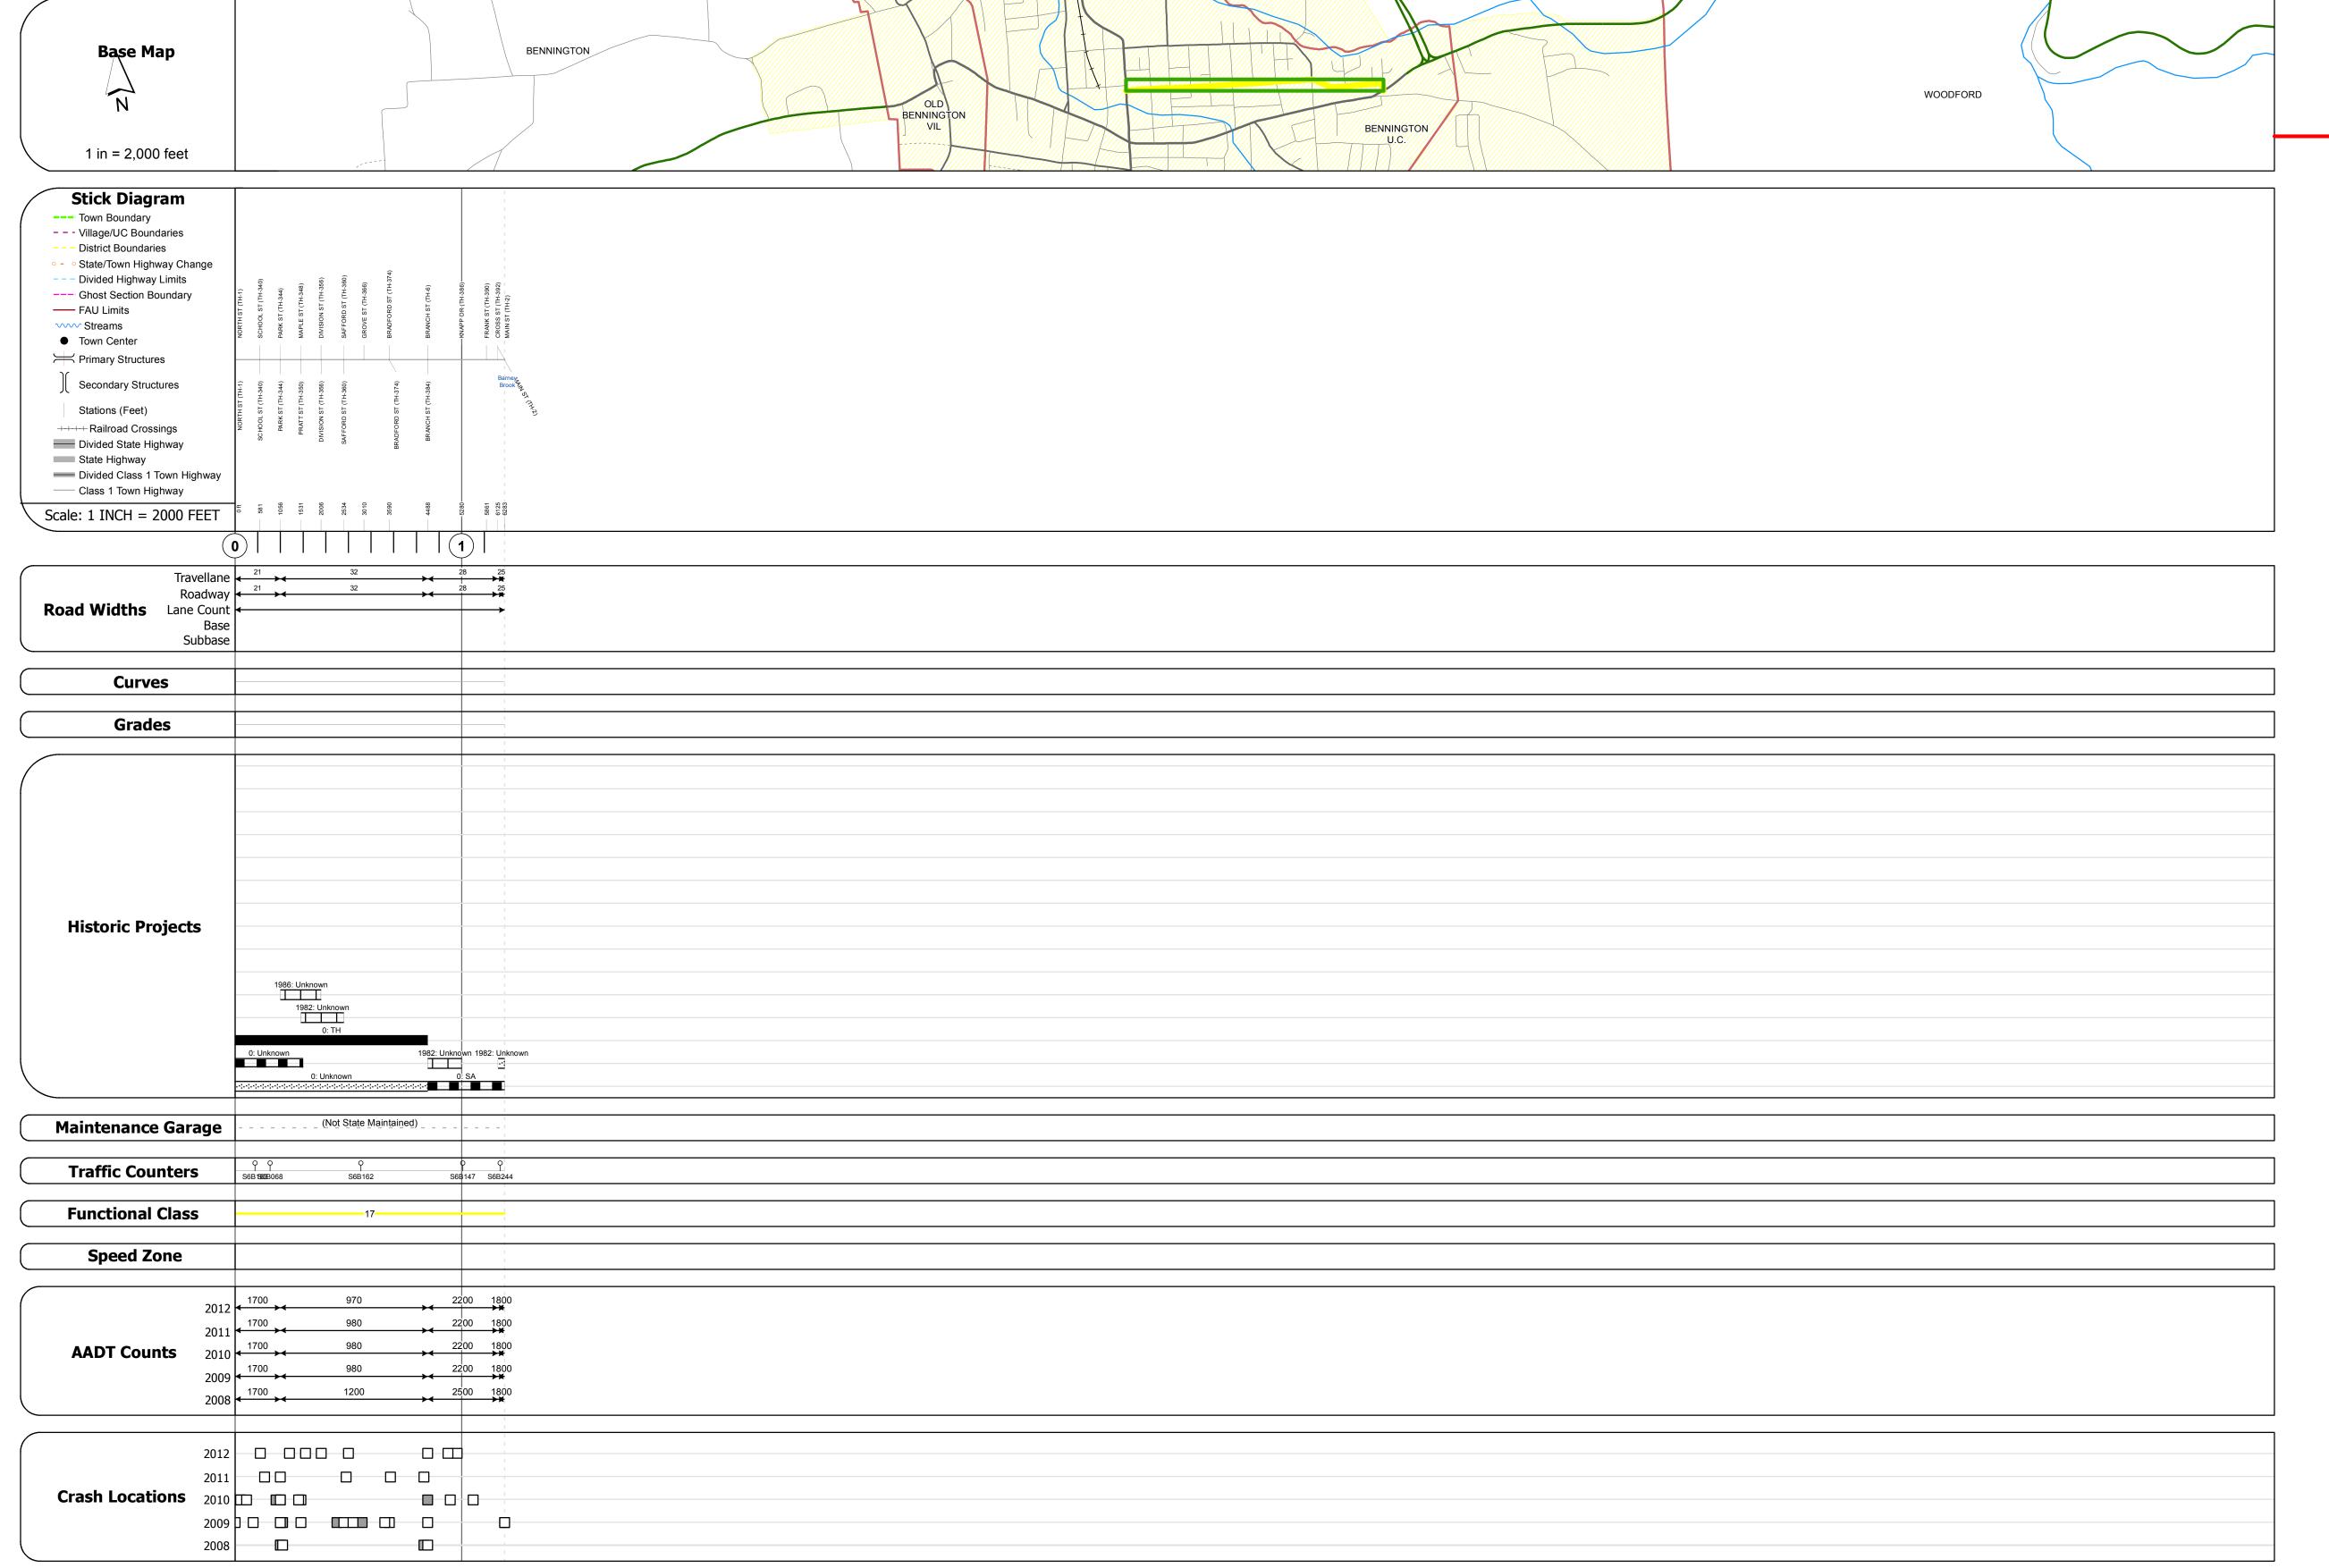

## **Route Log Progress Chart**

DRAFT

Please Note: Errors and Omissions May Exist.

Contact the VTrans Mapping Unit with questions or concerns.

DISTRICT TOWN ROUTE

1 BENNINGTON Min-1024

**DESCRIPTION BLOCK** 

| Historic Projects                                                                                                       | Functional Class                                                                                                                                                                                                                                                                                                                                                                                                                                                                                                                                                                                                                                                                                                                                                                                                                                                                                                                                                                                                                                                                                                                                                                                                                                                                                                                                                                                                                                                                                                                                                                                                                                                                                                                                                                                                                                                                                                                                                                                                                                                                                                               | Curves     | Road Widths      | AADT                                                 | Mileage by Functional Class By Sheet |                     | Mileage by Town By Sheet |                        |          |            |                     |                             |
|-------------------------------------------------------------------------------------------------------------------------|--------------------------------------------------------------------------------------------------------------------------------------------------------------------------------------------------------------------------------------------------------------------------------------------------------------------------------------------------------------------------------------------------------------------------------------------------------------------------------------------------------------------------------------------------------------------------------------------------------------------------------------------------------------------------------------------------------------------------------------------------------------------------------------------------------------------------------------------------------------------------------------------------------------------------------------------------------------------------------------------------------------------------------------------------------------------------------------------------------------------------------------------------------------------------------------------------------------------------------------------------------------------------------------------------------------------------------------------------------------------------------------------------------------------------------------------------------------------------------------------------------------------------------------------------------------------------------------------------------------------------------------------------------------------------------------------------------------------------------------------------------------------------------------------------------------------------------------------------------------------------------------------------------------------------------------------------------------------------------------------------------------------------------------------------------------------------------------------------------------------------------|------------|------------------|------------------------------------------------------|--------------------------------------|---------------------|--------------------------|------------------------|----------|------------|---------------------|-----------------------------|
| Retreatment Bituminous Concrete Surface Treated                                                                         | 7 — 12 — 17                                                                                                                                                                                                                                                                                                                                                                                                                                                                                                                                                                                                                                                                                                                                                                                                                                                                                                                                                                                                                                                                                                                                                                                                                                                                                                                                                                                                                                                                                                                                                                                                                                                                                                                                                                                                                                                                                                                                                                                                                                                                                                                    | Left Right | <b>←</b> (ft)    | ← (count)                                            | 1024 17 - Urban - Collector          | 1.190               | BENNINGTON - S10240202   | 1.19 of 1.19           | DISTRICT | TOWN       | Date: 05/21/14      | ROUTE                       |
| Unknown  Bituminous  Macadam  Plant Mix  Cold Plane and                                                                 | 6 — 11 — 16                                                                                                                                                                                                                                                                                                                                                                                                                                                                                                                                                                                                                                                                                                                                                                                                                                                                                                                                                                                                                                                                                                                                                                                                                                                                                                                                                                                                                                                                                                                                                                                                                                                                                                                                                                                                                                                                                                                                                                                                                                                                                                                    | Grades     | Traffic Counters | Crash Locations                                      |                                      |                     |                          |                        |          |            | 1 05 1              | Min-1024                    |
| Skinny Mix Bituminous Seal  Skinny Mix Bituminous Seal  Cold Plane and Reclaimed Base and Bituminous Concrete  Concrete | Speed Zones  SPEED | grade up   | (counter ID)     | Fatal Property Damage Only Injury Unknown Crash Type |                                      |                     |                          |                        | 1        | BENNINGTON | 1 of 1 TWN mileage: | ETE mileage:<br>0.0 to 1.19 |
| Concrete                                                                                                                | 25 30 35 40 45 50 55 60 65                                                                                                                                                                                                                                                                                                                                                                                                                                                                                                                                                                                                                                                                                                                                                                                                                                                                                                                                                                                                                                                                                                                                                                                                                                                                                                                                                                                                                                                                                                                                                                                                                                                                                                                                                                                                                                                                                                                                                                                                                                                                                                     | · ·        |                  |                                                      | Tota                                 | l Mileage: 1.190 mi | -                        | Total Mileage: 1.19 mi |          |            | 0.0 to 1.19         | 0.0 to 1.19                 |