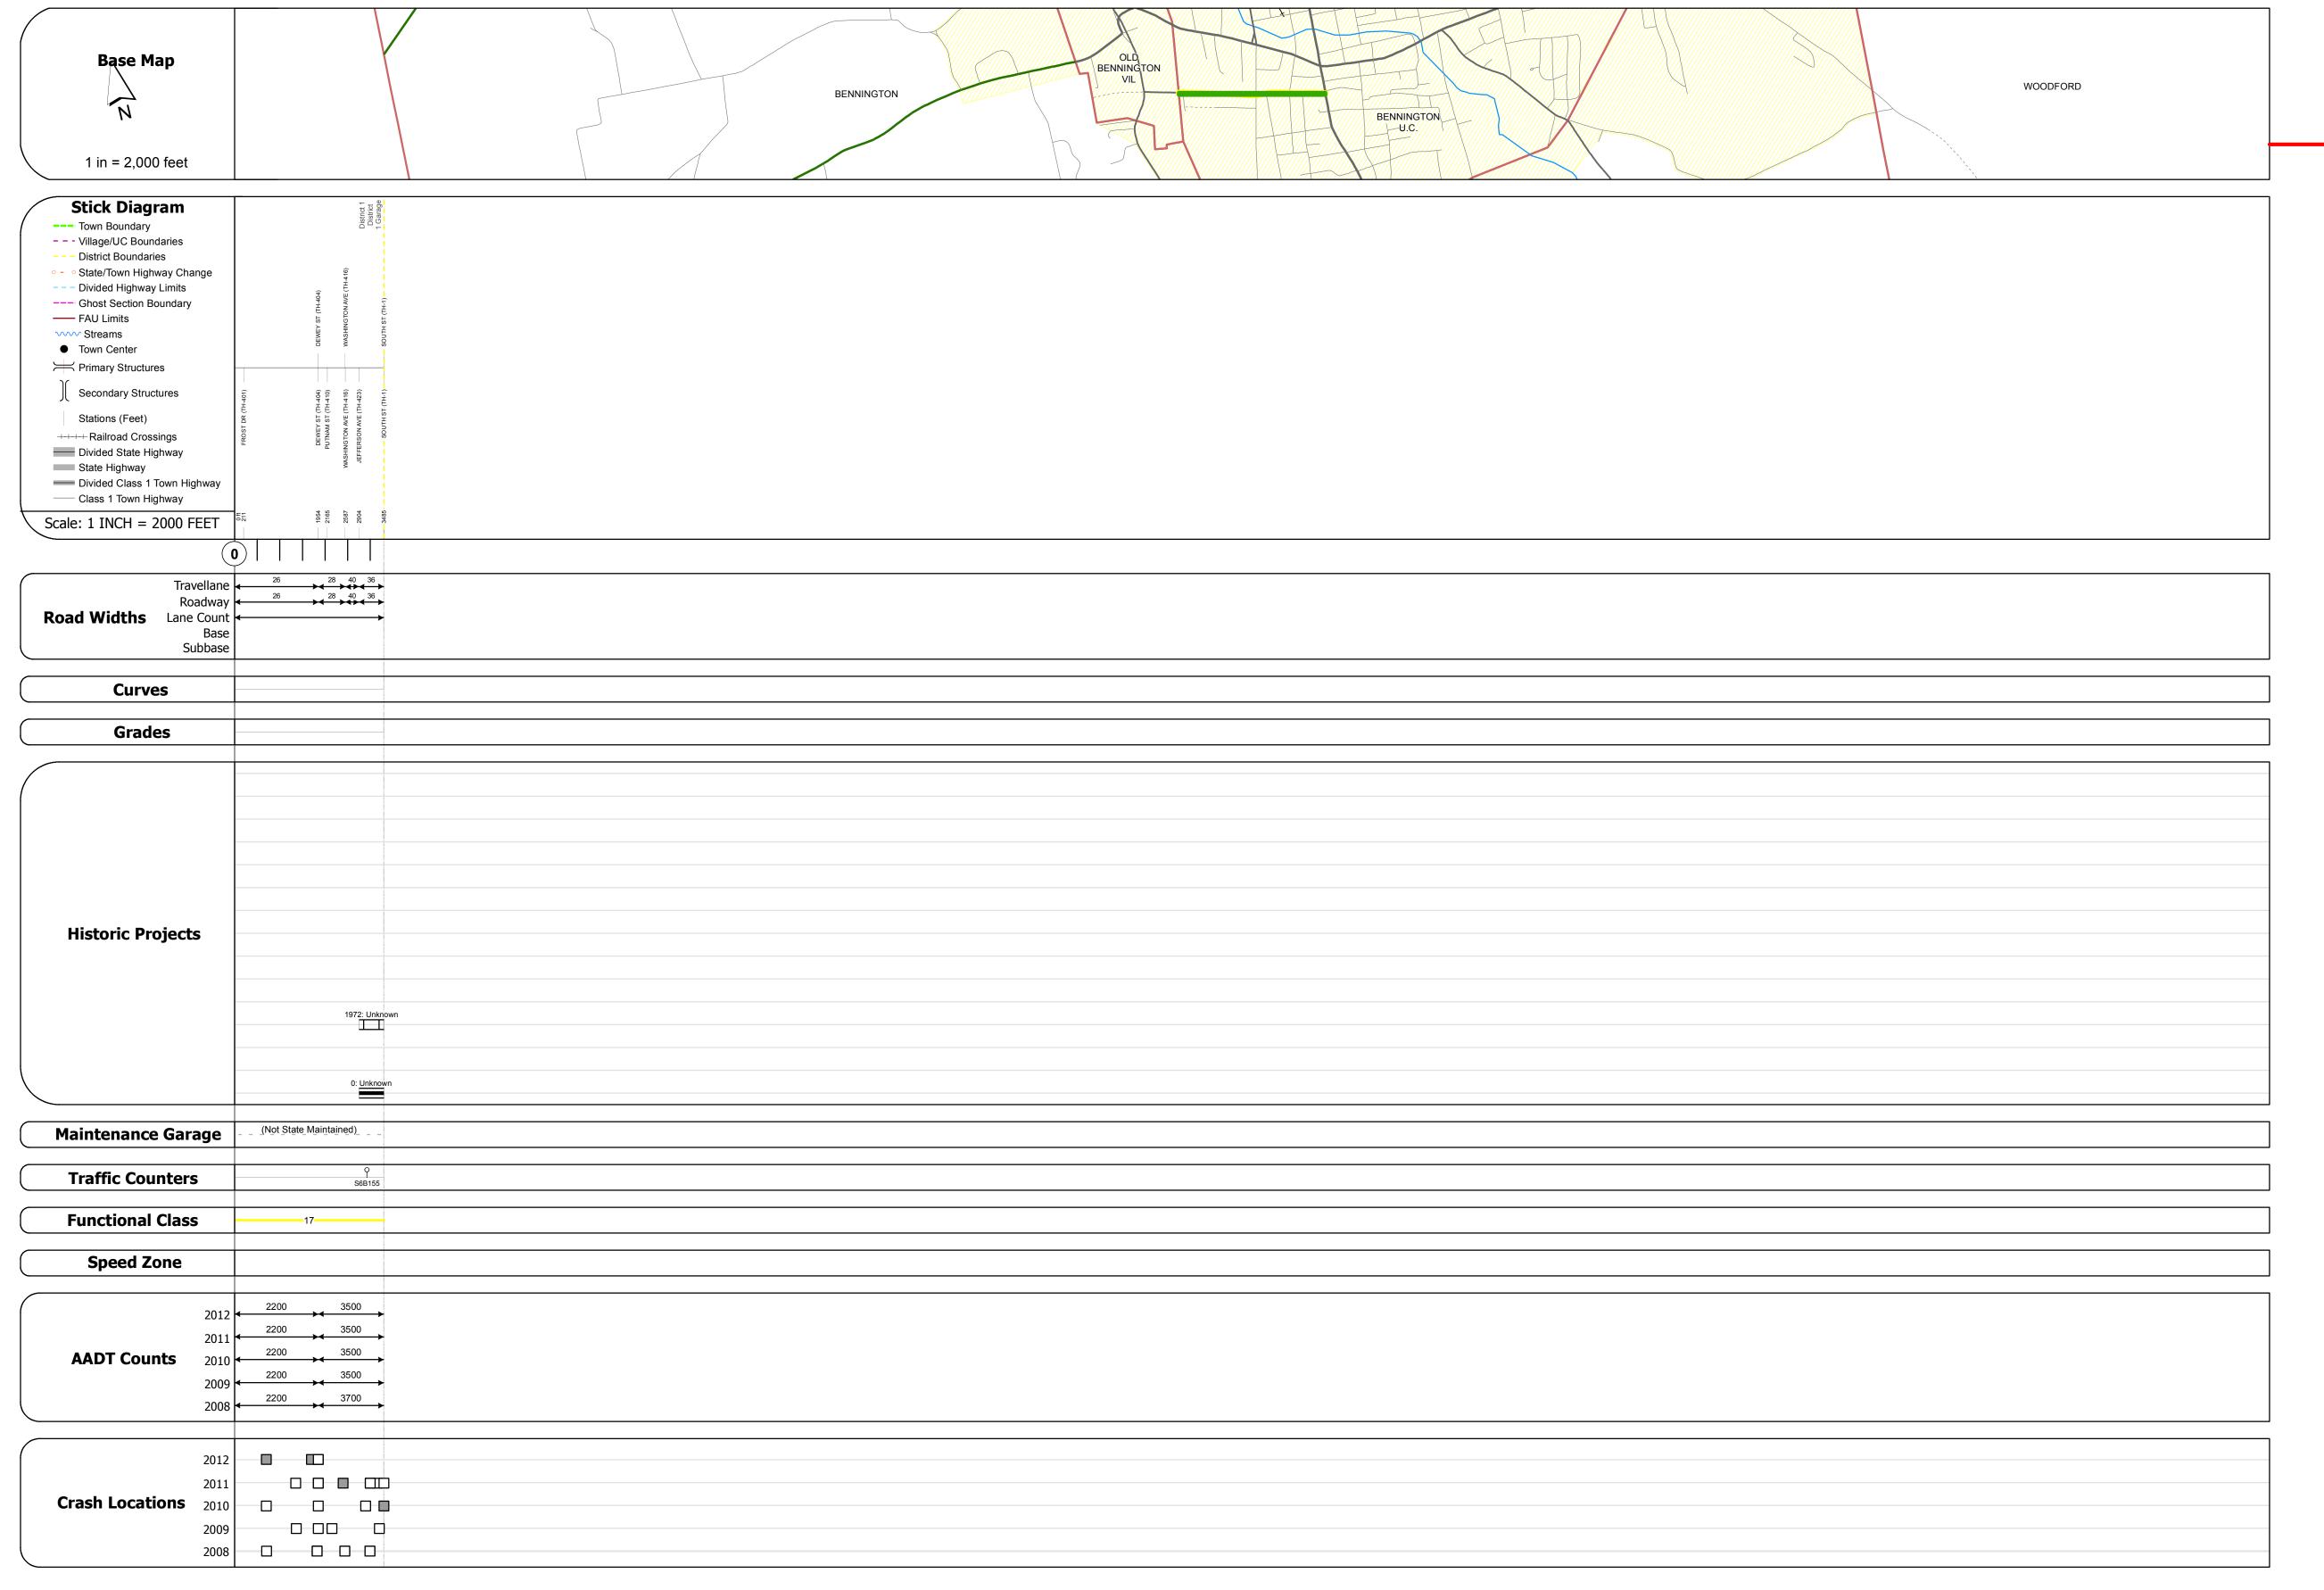

## **Route Log Progress Chart**

DRAFT

Please Note: Errors and Omissions May Exist.

Contact the VTrans Mapping Unit with questions or concerns.

DISTRICT TOWN ROUTE

1 BENNINGTON Min-1022

**DESCRIPTION BLOCK** 

| Historic Projects                                                                                 | Functional Class                                | Curves     | Road Widths      | AADT                                                 | Mileage by Functional Class By Sheet | Mileage by Town By Sheet     |                        |          |            |                |                             |
|---------------------------------------------------------------------------------------------------|-------------------------------------------------|------------|------------------|------------------------------------------------------|--------------------------------------|------------------------------|------------------------|----------|------------|----------------|-----------------------------|
| Retreatment Bituminous Gravel Concrete Surface Treated                                            | ├──+ 1 <b>───</b> 7 <b>───</b> 12 <b>───</b> 17 | Left Right | <b>←</b> (ft)    | ← (count)                                            | 1022 17 - Urban - Collector          | 0.660 BENNINGTON - S10220202 | 0.66 of 0.66           | DISTRICT | TOWN       | Date: 05/21/14 | ROUTE                       |
| Unknown Bituminous Gravel                                                                         | 2 8 — 14 — 19                                   | ragin      |                  |                                                      |                                      |                              |                        |          |            |                | Min-1022                    |
| Bituminous Mix  Cold Plane and  Skinny Mix  Bituminous  Bituminous  Reclaimed Base and Bituminous | 6 —— 11 —— 16  Speed Zones                      | Grades     | Traffic Counters | Crash Locations                                      |                                      |                              |                        |          |            | 1 of 1         |                             |
| Bituminous Seal Concrete Concrete                                                                 | SPEED SPEED SPEED SPEED SPEED SPEED SPEED SPEED | grade up   | (counter ID)     | Fatal Property Damage Only Injury Unknown Crash Type |                                      |                              |                        | 1        | BENNINGTON | TWN mileage:   | ETE mileage:<br>0.0 to 0.66 |
| Concrete                                                                                          | 25 30 35 40 45 50 55 60 65                      |            |                  |                                                      | Total Mil                            | eage: 0.660 mi               | Total Mileage: 0.66 mi |          |            | 0.0 to 0.66    |                             |